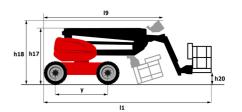

# 180 ATJ

|                                         |         | Created on August 2, 2025 at 1:30 AM UT                                                                                                   |
|-----------------------------------------|---------|-------------------------------------------------------------------------------------------------------------------------------------------|
| Capacities                              |         | Metric                                                                                                                                    |
| Working height                          | h21     | 18.18 m                                                                                                                                   |
| Platform height                         | h7      | 16.18 m                                                                                                                                   |
| Maximum outreach                        |         | 10.51 m                                                                                                                                   |
| Overhang                                |         | 7.42 m                                                                                                                                    |
| Pendular arm rotation (top / bottom)    |         | +65 ° / -59.50 °                                                                                                                          |
| Platform capacity                       | Q       | 230 kg                                                                                                                                    |
| Turret rotation                         |         | 350 °                                                                                                                                     |
| Platform rotation (right / left)        |         | 90 ° / 90 °                                                                                                                               |
| Number of people (indoor / outdoor)     |         | 2/2                                                                                                                                       |
| Weight and dimensions                   |         | 272                                                                                                                                       |
| Platform weight*                        |         | 7430 kg                                                                                                                                   |
| Platform dimensions (length x width)    | lp / ep | 1.80 m x 0.80 m                                                                                                                           |
| , - <i>'</i>                            |         | 0.43 m                                                                                                                                    |
| Floor height (access)                   | h20     |                                                                                                                                           |
| Overall length                          | I1      | 7.79 m                                                                                                                                    |
| Overall width                           | b1      | 2.32 m                                                                                                                                    |
| Overall height                          | h17     | 2.47 m                                                                                                                                    |
| Overall length (stowed)                 | 19      | 5.56 m                                                                                                                                    |
| Overall height (stowed)                 | h18 *** | 2.56 m                                                                                                                                    |
| Counterweight offset (turret at 90°)    | a7      | 0.22 m                                                                                                                                    |
| External turning radius                 | Wa3     | 3.63 m                                                                                                                                    |
| Ground clearance at centre of wheelbase | m2      | 0.40 m                                                                                                                                    |
| Wheelbase                               | у       | 2.20 m                                                                                                                                    |
| Performances                            |         |                                                                                                                                           |
| Drive speed - stowed                    |         | 5 km/h                                                                                                                                    |
| Drive speed - raised                    |         | 1 km/h                                                                                                                                    |
| Gradeability                            |         | 45 %                                                                                                                                      |
| Permissible leveling                    |         | 5 °                                                                                                                                       |
| Wheels                                  |         |                                                                                                                                           |
| Tires type                              |         | Foam-filled                                                                                                                               |
| Drive wheels (front / rear)             |         | 2/2                                                                                                                                       |
| Steering wheels (front / rear)          |         | 2/2                                                                                                                                       |
| Braking wheels (front / rear)           |         | 0 / 2                                                                                                                                     |
| Engine/Battery Engine/Battery           |         |                                                                                                                                           |
| Engine brand / model                    |         | Kubota - D1105-E4B                                                                                                                        |
| Engine norm                             |         | Stage V                                                                                                                                   |
| I.C. Engine power rating / Power        |         | 24.80 Hp / 18.50 kW                                                                                                                       |
| Miscellaneous                           |         | 2 1100 Hp / 10100 KH                                                                                                                      |
| Ground Pressure                         |         | 10 dan/cm2                                                                                                                                |
| Hydraulic Pressure                      |         | 340 bar                                                                                                                                   |
| •                                       |         | 54 l                                                                                                                                      |
| Hydraulic tank capacity                 |         | 54 I<br>52 I                                                                                                                              |
| Fuel tank                               |         |                                                                                                                                           |
| Vibration on hands/arms                 |         | < 0.50 m/s²                                                                                                                               |
| Daily consumption **                    |         | 4.27                                                                                                                                      |
| Standards compliance                    |         |                                                                                                                                           |
| This machine is in compliance with:     |         | European directives: 2006/42/EC- Machinery<br>(revised EN280-1:2022) - 2004/108/EC (EMC) - EMC<br>according to EN 12895 / 2015 +A1 / 2019 |

## 180 ATJ - Dimensional drawing