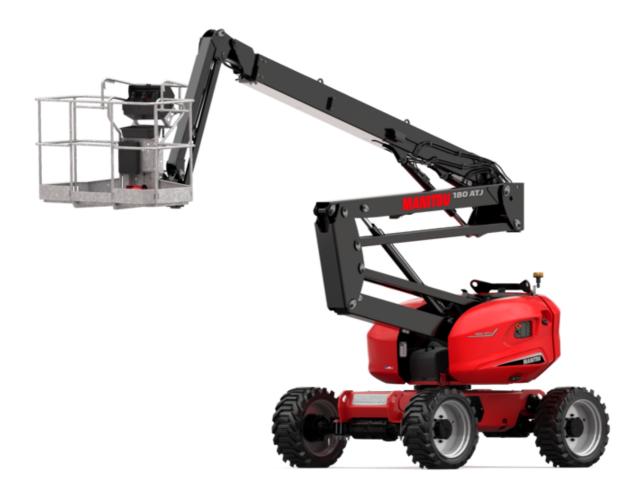

Technical sheet:

# 180 ATJ

|                                         |         | Created on August 2, 2025 at 1:30 AM UT                                                                                                   |
|-----------------------------------------|---------|-------------------------------------------------------------------------------------------------------------------------------------------|
| Capacities                              |         | Metric                                                                                                                                    |
| Working height                          | h21     | 18.18 m                                                                                                                                   |
| Platform height                         | h7      | 16.18 m                                                                                                                                   |
| Maximum outreach                        |         | 10.51 m                                                                                                                                   |
| Overhang                                |         | 7.42 m                                                                                                                                    |
| Pendular arm rotation (top / bottom)    |         | +65 ° / -59.50 °                                                                                                                          |
| Platform capacity                       | Q       | 230 kg                                                                                                                                    |
| Turret rotation                         |         | 350 °                                                                                                                                     |
| Platform rotation (right / left)        |         | 90 ° / 90 °                                                                                                                               |
| Number of people (indoor / outdoor)     |         | 2/2                                                                                                                                       |
| Weight and dimensions                   |         | 272                                                                                                                                       |
| Platform weight*                        |         | 7430 kg                                                                                                                                   |
| Platform dimensions (length x width)    | lp / ep | 1.80 m x 0.80 m                                                                                                                           |
| , - <i>'</i>                            |         | 0.43 m                                                                                                                                    |
| Floor height (access)                   | h20     |                                                                                                                                           |
| Overall length                          | I1      | 7.79 m                                                                                                                                    |
| Overall width                           | b1      | 2.32 m                                                                                                                                    |
| Overall height                          | h17     | 2.47 m                                                                                                                                    |
| Overall length (stowed)                 | 19      | 5.56 m                                                                                                                                    |
| Overall height (stowed)                 | h18 *** | 2.56 m                                                                                                                                    |
| Counterweight offset (turret at 90°)    | a7      | 0.22 m                                                                                                                                    |
| External turning radius                 | Wa3     | 3.63 m                                                                                                                                    |
| Ground clearance at centre of wheelbase | m2      | 0.40 m                                                                                                                                    |
| Wheelbase                               | у       | 2.20 m                                                                                                                                    |
| Performances                            |         |                                                                                                                                           |
| Drive speed - stowed                    |         | 5 km/h                                                                                                                                    |
| Drive speed - raised                    |         | 1 km/h                                                                                                                                    |
| Gradeability                            |         | 45 %                                                                                                                                      |
| Permissible leveling                    |         | 5 °                                                                                                                                       |
| Wheels                                  |         |                                                                                                                                           |
| Tires type                              |         | Foam-filled                                                                                                                               |
| Drive wheels (front / rear)             |         | 2/2                                                                                                                                       |
| Steering wheels (front / rear)          |         | 2/2                                                                                                                                       |
| Braking wheels (front / rear)           |         | 0 / 2                                                                                                                                     |
| Engine/Battery Engine/Battery           |         |                                                                                                                                           |
| Engine brand / model                    |         | Kubota - D1105-E4B                                                                                                                        |
| Engine norm                             |         | Stage V                                                                                                                                   |
| I.C. Engine power rating / Power        |         | 24.80 Hp / 18.50 kW                                                                                                                       |
| Miscellaneous                           |         | 2 1100 Hp / 10100 KH                                                                                                                      |
| Ground Pressure                         |         | 10 dan/cm2                                                                                                                                |
| Hydraulic Pressure                      |         | 340 bar                                                                                                                                   |
| •                                       |         | 54 l                                                                                                                                      |
| Hydraulic tank capacity                 |         | 54 I<br>52 I                                                                                                                              |
| Fuel tank                               |         |                                                                                                                                           |
| Vibration on hands/arms                 |         | < 0.50 m/s²                                                                                                                               |
| Daily consumption **                    |         | 4.27                                                                                                                                      |
| Standards compliance                    |         |                                                                                                                                           |
| This machine is in compliance with:     |         | European directives: 2006/42/EC- Machinery<br>(revised EN280-1:2022) - 2004/108/EC (EMC) - EMC<br>according to EN 12895 / 2015 +A1 / 2019 |