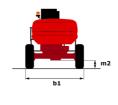

# 180 ATJ

|                                         |         | Created on August 2, 2025 at 1:30 AM UT                                                                                                   |
|-----------------------------------------|---------|-------------------------------------------------------------------------------------------------------------------------------------------|
| Capacities                              |         | Metric                                                                                                                                    |
| Working height                          | h21     | 18.18 m                                                                                                                                   |
| Platform height                         | h7      | 16.18 m                                                                                                                                   |
| Maximum outreach                        |         | 10.51 m                                                                                                                                   |
| Overhang                                |         | 7.42 m                                                                                                                                    |
| Pendular arm rotation (top / bottom)    |         | +65 ° / -59.50 °                                                                                                                          |
| Platform capacity                       | Q       | 230 kg                                                                                                                                    |
| Turret rotation                         |         | 350 °                                                                                                                                     |
| Platform rotation (right / left)        |         | 90 ° / 90 °                                                                                                                               |
| Number of people (indoor / outdoor)     |         | 2/2                                                                                                                                       |
| Weight and dimensions                   |         | 272                                                                                                                                       |
| Platform weight*                        |         | 7430 kg                                                                                                                                   |
| Platform dimensions (length x width)    | lp / ep | 1.80 m x 0.80 m                                                                                                                           |
| , - <i>'</i>                            |         | 0.43 m                                                                                                                                    |
| Floor height (access)                   | h20     |                                                                                                                                           |
| Overall length                          | I1      | 7.79 m                                                                                                                                    |
| Overall width                           | b1      | 2.32 m                                                                                                                                    |
| Overall height                          | h17     | 2.47 m                                                                                                                                    |
| Overall length (stowed)                 | 19      | 5.56 m                                                                                                                                    |
| Overall height (stowed)                 | h18 *** | 2.56 m                                                                                                                                    |
| Counterweight offset (turret at 90°)    | a7      | 0.22 m                                                                                                                                    |
| External turning radius                 | Wa3     | 3.63 m                                                                                                                                    |
| Ground clearance at centre of wheelbase | m2      | 0.40 m                                                                                                                                    |
| Wheelbase                               | у       | 2.20 m                                                                                                                                    |
| Performances                            |         |                                                                                                                                           |
| Drive speed - stowed                    |         | 5 km/h                                                                                                                                    |
| Drive speed - raised                    |         | 1 km/h                                                                                                                                    |
| Gradeability                            |         | 45 %                                                                                                                                      |
| Permissible leveling                    |         | 5 °                                                                                                                                       |
| Wheels                                  |         |                                                                                                                                           |
| Tires type                              |         | Foam-filled                                                                                                                               |
| Drive wheels (front / rear)             |         | 2/2                                                                                                                                       |
| Steering wheels (front / rear)          |         | 2/2                                                                                                                                       |
| Braking wheels (front / rear)           |         | 0 / 2                                                                                                                                     |
| Engine/Battery Engine/Battery           |         |                                                                                                                                           |
| Engine brand / model                    |         | Kubota - D1105-E4B                                                                                                                        |
| Engine norm                             |         | Stage V                                                                                                                                   |
| I.C. Engine power rating / Power        |         | 24.80 Hp / 18.50 kW                                                                                                                       |
| Miscellaneous                           |         | 2 1100 Hp / 10100 KH                                                                                                                      |
| Ground Pressure                         |         | 10 dan/cm2                                                                                                                                |
| Hydraulic Pressure                      |         | 340 bar                                                                                                                                   |
| •                                       |         | 54 l                                                                                                                                      |
| Hydraulic tank capacity                 |         | 54 I<br>52 I                                                                                                                              |
| Fuel tank                               |         |                                                                                                                                           |
| Vibration on hands/arms                 |         | < 0.50 m/s²                                                                                                                               |
| Daily consumption **                    |         | 4.27                                                                                                                                      |
| Standards compliance                    |         |                                                                                                                                           |
| This machine is in compliance with:     |         | European directives: 2006/42/EC- Machinery<br>(revised EN280-1:2022) - 2004/108/EC (EMC) - EMC<br>according to EN 12895 / 2015 +A1 / 2019 |

## 180 ATJ - Dimensional drawing