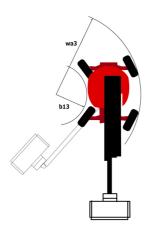

# 180 ATJ

|                                         |         | Created on August 2, 2025 at 1:30 AM UT                                                                                                   |
|-----------------------------------------|---------|-------------------------------------------------------------------------------------------------------------------------------------------|
| Capacities                              |         | Metric                                                                                                                                    |
| Working height                          | h21     | 18.18 m                                                                                                                                   |
| Platform height                         | h7      | 16.18 m                                                                                                                                   |
| Maximum outreach                        |         | 10.51 m                                                                                                                                   |
| Overhang                                |         | 7.42 m                                                                                                                                    |
| Pendular arm rotation (top / bottom)    |         | +65 ° / -59.50 °                                                                                                                          |
| Platform capacity                       | Q       | 230 kg                                                                                                                                    |
| Turret rotation                         |         | 350 °                                                                                                                                     |
| Platform rotation (right / left)        |         | 90 ° / 90 °                                                                                                                               |
| Number of people (indoor / outdoor)     |         | 2/2                                                                                                                                       |
| Weight and dimensions                   |         | 272                                                                                                                                       |
| Platform weight*                        |         | 7430 kg                                                                                                                                   |
| Platform dimensions (length x width)    | lp / ep | 1.80 m x 0.80 m                                                                                                                           |
| , - <i>'</i>                            |         | 0.43 m                                                                                                                                    |
| Floor height (access)                   | h20     |                                                                                                                                           |
| Overall length                          | I1      | 7.79 m                                                                                                                                    |
| Overall width                           | b1      | 2.32 m                                                                                                                                    |
| Overall height                          | h17     | 2.47 m                                                                                                                                    |
| Overall length (stowed)                 | 19      | 5.56 m                                                                                                                                    |
| Overall height (stowed)                 | h18 *** | 2.56 m                                                                                                                                    |
| Counterweight offset (turret at 90°)    | a7      | 0.22 m                                                                                                                                    |
| External turning radius                 | Wa3     | 3.63 m                                                                                                                                    |
| Ground clearance at centre of wheelbase | m2      | 0.40 m                                                                                                                                    |
| Wheelbase                               | у       | 2.20 m                                                                                                                                    |
| Performances                            |         |                                                                                                                                           |
| Drive speed - stowed                    |         | 5 km/h                                                                                                                                    |
| Drive speed - raised                    |         | 1 km/h                                                                                                                                    |
| Gradeability                            |         | 45 %                                                                                                                                      |
| Permissible leveling                    |         | 5 °                                                                                                                                       |
| Wheels                                  |         |                                                                                                                                           |
| Tires type                              |         | Foam-filled                                                                                                                               |
| Drive wheels (front / rear)             |         | 2/2                                                                                                                                       |
| Steering wheels (front / rear)          |         | 2/2                                                                                                                                       |
| Braking wheels (front / rear)           |         | 0 / 2                                                                                                                                     |
| Engine/Battery Engine/Battery           |         |                                                                                                                                           |
| Engine brand / model                    |         | Kubota - D1105-E4B                                                                                                                        |
| Engine norm                             |         | Stage V                                                                                                                                   |
| I.C. Engine power rating / Power        |         | 24.80 Hp / 18.50 kW                                                                                                                       |
| Miscellaneous                           |         | 2 1100 Hp / 10100 KH                                                                                                                      |
| Ground Pressure                         |         | 10 dan/cm2                                                                                                                                |
| Hydraulic Pressure                      |         | 340 bar                                                                                                                                   |
| •                                       |         | 54 l                                                                                                                                      |
| Hydraulic tank capacity                 |         | 54 I<br>52 I                                                                                                                              |
| Fuel tank                               |         |                                                                                                                                           |
| Vibration on hands/arms                 |         | < 0.50 m/s²                                                                                                                               |
| Daily consumption **                    |         | 4.27                                                                                                                                      |
| Standards compliance                    |         |                                                                                                                                           |
| This machine is in compliance with:     |         | European directives: 2006/42/EC- Machinery<br>(revised EN280-1:2022) - 2004/108/EC (EMC) - EMC<br>according to EN 12895 / 2015 +A1 / 2019 |

## 180 ATJ - Dimensional drawing