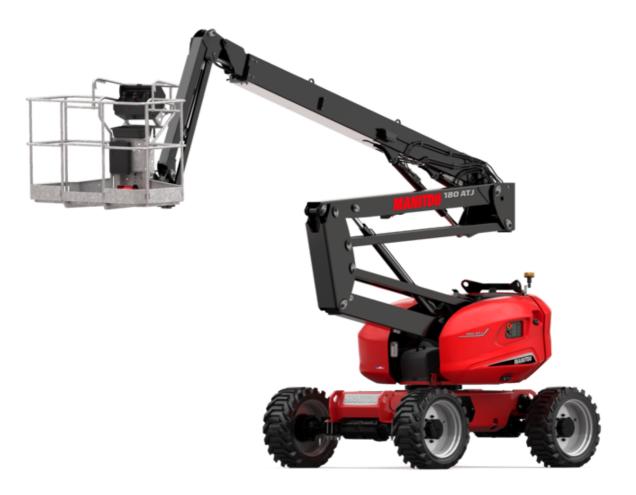

Technical sheet :

|                                         |         | oreated on August 12, 2020 at 5.201 m 010                                                                                                 |
|-----------------------------------------|---------|-------------------------------------------------------------------------------------------------------------------------------------------|
| Capacities                              |         | Metric                                                                                                                                    |
| Working height                          | h21     | 18.18 m                                                                                                                                   |
| Platform height                         | h7      | 16.18 m                                                                                                                                   |
| Maximum outreach                        |         | 10.51 m                                                                                                                                   |
| Overhang                                |         | 7.42 m                                                                                                                                    |
| Pendular arm rotation (top / bottom)    |         | +65 ° / -59.50 °                                                                                                                          |
| Platform capacity                       | Q       | 230 kg                                                                                                                                    |
| Turret rotation                         |         | 350 °                                                                                                                                     |
| Platform rotation (right / left)        |         | 90 ° / 90 °                                                                                                                               |
| Number of people (indoor / outdoor)     |         | 2/2                                                                                                                                       |
| Weight and dimensions                   |         |                                                                                                                                           |
| Platform weight*                        |         | 7430 kg                                                                                                                                   |
| Platform dimensions (length x width)    | lp / ep | 1.80 m x 0.80 m                                                                                                                           |
| Floor height (access)                   | h20     | 0.43 m                                                                                                                                    |
| Overall length                          | 1       | 7.79 m                                                                                                                                    |
| Overall width                           | b1      | 2.32 m                                                                                                                                    |
| Overall height                          | h17     | 2.47 m                                                                                                                                    |
| Overall length (stowed)                 | 19      | 5.56 m                                                                                                                                    |
| Overall height (stowed)                 | h18 *** | 2.56 m                                                                                                                                    |
| Counterweight offset (turret at 90Ű)    | a7      | 0.22 m                                                                                                                                    |
| External turning radius                 | Wa3     | 3.63 m                                                                                                                                    |
| Ground clearance at centre of wheelbase | m2      | 0.40 m                                                                                                                                    |
| Wheelbase                               | у       | 2.20 m                                                                                                                                    |
| Performances                            |         |                                                                                                                                           |
| Drive speed - stowed                    |         | 5 km/h                                                                                                                                    |
| Drive speed - raised                    |         | 1 km/h                                                                                                                                    |
| Gradeability                            |         | 45 %                                                                                                                                      |
| Permissible leveling                    |         | 5 °                                                                                                                                       |
| Wheels                                  |         |                                                                                                                                           |
| Tires type                              |         | Foam-filled                                                                                                                               |
| Drive wheels (front / rear)             |         | 2 / 2                                                                                                                                     |
| Steering wheels (front / rear)          |         | 2 / 2                                                                                                                                     |
| Braking wheels (front / rear)           |         | 0 / 2                                                                                                                                     |
| Engine/Battery                          |         |                                                                                                                                           |
| Engine brand / model                    |         | Kubota - D1105-E4B                                                                                                                        |
| Engine norm                             |         | Stage V                                                                                                                                   |
| I.C. Engine power rating / Power        |         | 24.80 Hp / 18.50 kW                                                                                                                       |
| Miscellaneous                           |         |                                                                                                                                           |
| Ground Pressure                         |         | 10 dan/cm2                                                                                                                                |
| Hydraulic Pressure                      |         | 340 bar                                                                                                                                   |
| Hydraulic tank capacity                 |         | 54 I                                                                                                                                      |
| Fuel tank                               |         | 52                                                                                                                                        |
| Vibration on hands/arms                 |         | < 0.50 m/s²                                                                                                                               |
| Daily consumption **                    |         | 4.27                                                                                                                                      |
| Standards compliance                    |         |                                                                                                                                           |
| This machine is in compliance with:     |         | European directives: 2006/42/EC- Machinery<br>(revised EN280-1:2022) - 2004/108/EC (EMC) - EMC<br>according to EN 12895 / 2015 +A1 / 2019 |