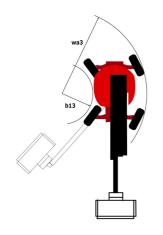

Technical sheet :

|                                         |         | oreated on August 12, 2020 at 5.201 m 010                                                                                                 |
|-----------------------------------------|---------|-------------------------------------------------------------------------------------------------------------------------------------------|
| Capacities                              |         | Metric                                                                                                                                    |
| Working height                          | h21     | 18.18 m                                                                                                                                   |
| Platform height                         | h7      | 16.18 m                                                                                                                                   |
| Maximum outreach                        |         | 10.51 m                                                                                                                                   |
| Overhang                                |         | 7.42 m                                                                                                                                    |
| Pendular arm rotation (top / bottom)    |         | +65 ° / -59.50 °                                                                                                                          |
| Platform capacity                       | Q       | 230 kg                                                                                                                                    |
| Turret rotation                         |         | 350 °                                                                                                                                     |
| Platform rotation (right / left)        |         | 90 ° / 90 °                                                                                                                               |
| Number of people (indoor / outdoor)     |         | 2/2                                                                                                                                       |
| Weight and dimensions                   |         |                                                                                                                                           |
| Platform weight*                        |         | 7430 kg                                                                                                                                   |
| Platform dimensions (length x width)    | lp / ep | 1.80 m x 0.80 m                                                                                                                           |
| Floor height (access)                   | h20     | 0.43 m                                                                                                                                    |
| Overall length                          | 1       | 7.79 m                                                                                                                                    |
| Overall width                           | b1      | 2.32 m                                                                                                                                    |
| Overall height                          | h17     | 2.47 m                                                                                                                                    |
| Overall length (stowed)                 | 19      | 5.56 m                                                                                                                                    |
| Overall height (stowed)                 | h18 *** | 2.56 m                                                                                                                                    |
| Counterweight offset (turret at 90Ű)    | a7      | 0.22 m                                                                                                                                    |
| External turning radius                 | Wa3     | 3.63 m                                                                                                                                    |
| Ground clearance at centre of wheelbase | m2      | 0.40 m                                                                                                                                    |
| Wheelbase                               | у       | 2.20 m                                                                                                                                    |
| Performances                            |         |                                                                                                                                           |
| Drive speed - stowed                    |         | 5 km/h                                                                                                                                    |
| Drive speed - raised                    |         | 1 km/h                                                                                                                                    |
| Gradeability                            |         | 45 %                                                                                                                                      |
| Permissible leveling                    |         | 5 °                                                                                                                                       |
| Wheels                                  |         |                                                                                                                                           |
| Tires type                              |         | Foam-filled                                                                                                                               |
| Drive wheels (front / rear)             |         | 2 / 2                                                                                                                                     |
| Steering wheels (front / rear)          |         | 2 / 2                                                                                                                                     |
| Braking wheels (front / rear)           |         | 0 / 2                                                                                                                                     |
| Engine/Battery                          |         |                                                                                                                                           |
| Engine brand / model                    |         | Kubota - D1105-E4B                                                                                                                        |
| Engine norm                             |         | Stage V                                                                                                                                   |
| I.C. Engine power rating / Power        |         | 24.80 Hp / 18.50 kW                                                                                                                       |
| Miscellaneous                           |         |                                                                                                                                           |
| Ground Pressure                         |         | 10 dan/cm2                                                                                                                                |
| Hydraulic Pressure                      |         | 340 bar                                                                                                                                   |
| Hydraulic tank capacity                 |         | 54 I                                                                                                                                      |
| Fuel tank                               |         | 52                                                                                                                                        |
| Vibration on hands/arms                 |         | < 0.50 m/s²                                                                                                                               |
| Daily consumption **                    |         | 4.27                                                                                                                                      |
| Standards compliance                    |         |                                                                                                                                           |
| This machine is in compliance with:     |         | European directives: 2006/42/EC- Machinery<br>(revised EN280-1:2022) - 2004/108/EC (EMC) - EMC<br>according to EN 12895 / 2015 +A1 / 2019 |