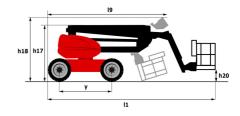

Technical sheet :

|                                         |         | oreated on August 12, 2020 at 5.201 m 010                                                                                                 |
|-----------------------------------------|---------|-------------------------------------------------------------------------------------------------------------------------------------------|
| Capacities                              |         | Metric                                                                                                                                    |
| Working height                          | h21     | 18.18 m                                                                                                                                   |
| Platform height                         | h7      | 16.18 m                                                                                                                                   |
| Maximum outreach                        |         | 10.51 m                                                                                                                                   |
| Overhang                                |         | 7.42 m                                                                                                                                    |
| Pendular arm rotation (top / bottom)    |         | +65 ° / -59.50 °                                                                                                                          |
| Platform capacity                       | Q       | 230 kg                                                                                                                                    |
| Turret rotation                         |         | 350 °                                                                                                                                     |
| Platform rotation (right / left)        |         | 90 ° / 90 °                                                                                                                               |
| Number of people (indoor / outdoor)     |         | 2/2                                                                                                                                       |
| Weight and dimensions                   |         |                                                                                                                                           |
| Platform weight*                        |         | 7430 kg                                                                                                                                   |
| Platform dimensions (length x width)    | lp / ep | 1.80 m x 0.80 m                                                                                                                           |
| Floor height (access)                   | h20     | 0.43 m                                                                                                                                    |
| Overall length                          | 1       | 7.79 m                                                                                                                                    |
| Overall width                           | b1      | 2.32 m                                                                                                                                    |
| Overall height                          | h17     | 2.47 m                                                                                                                                    |
| Overall length (stowed)                 | 19      | 5.56 m                                                                                                                                    |
| Overall height (stowed)                 | h18 *** | 2.56 m                                                                                                                                    |
| Counterweight offset (turret at 90Ű)    | a7      | 0.22 m                                                                                                                                    |
| External turning radius                 | Wa3     | 3.63 m                                                                                                                                    |
| Ground clearance at centre of wheelbase | m2      | 0.40 m                                                                                                                                    |
| Wheelbase                               | у       | 2.20 m                                                                                                                                    |
| Performances                            |         |                                                                                                                                           |
| Drive speed - stowed                    |         | 5 km/h                                                                                                                                    |
| Drive speed - raised                    |         | 1 km/h                                                                                                                                    |
| Gradeability                            |         | 45 %                                                                                                                                      |
| Permissible leveling                    |         | 5 °                                                                                                                                       |
| Wheels                                  |         |                                                                                                                                           |
| Tires type                              |         | Foam-filled                                                                                                                               |
| Drive wheels (front / rear)             |         | 2 / 2                                                                                                                                     |
| Steering wheels (front / rear)          |         | 2 / 2                                                                                                                                     |
| Braking wheels (front / rear)           |         | 0 / 2                                                                                                                                     |
| Engine/Battery                          |         |                                                                                                                                           |
| Engine brand / model                    |         | Kubota - D1105-E4B                                                                                                                        |
| Engine norm                             |         | Stage V                                                                                                                                   |
| I.C. Engine power rating / Power        |         | 24.80 Hp / 18.50 kW                                                                                                                       |
| Miscellaneous                           |         |                                                                                                                                           |
| Ground Pressure                         |         | 10 dan/cm2                                                                                                                                |
| Hydraulic Pressure                      |         | 340 bar                                                                                                                                   |
| Hydraulic tank capacity                 |         | 54 I                                                                                                                                      |
| Fuel tank                               |         | 52                                                                                                                                        |
| Vibration on hands/arms                 |         | < 0.50 m/s²                                                                                                                               |
| Daily consumption **                    |         | 4.27                                                                                                                                      |
| Standards compliance                    |         |                                                                                                                                           |
| This machine is in compliance with:     |         | European directives: 2006/42/EC- Machinery<br>(revised EN280-1:2022) - 2004/108/EC (EMC) - EMC<br>according to EN 12895 / 2015 +A1 / 2019 |

## 180 ATJ - Dimensional drawing

тво ат J Created on August 12, 2025 at 9:28 PM UTC