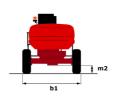

Technical sheet :

|                                         |         | oreated on August 12, 2020 at 5.201 m 010                                                                                                 |
|-----------------------------------------|---------|-------------------------------------------------------------------------------------------------------------------------------------------|
| Capacities                              |         | Metric                                                                                                                                    |
| Working height                          | h21     | 18.18 m                                                                                                                                   |
| Platform height                         | h7      | 16.18 m                                                                                                                                   |
| Maximum outreach                        |         | 10.51 m                                                                                                                                   |
| Overhang                                |         | 7.42 m                                                                                                                                    |
| Pendular arm rotation (top / bottom)    |         | +65 ° / -59.50 °                                                                                                                          |
| Platform capacity                       | Q       | 230 kg                                                                                                                                    |
| Turret rotation                         |         | 350 °                                                                                                                                     |
| Platform rotation (right / left)        |         | 90 ° / 90 °                                                                                                                               |
| Number of people (indoor / outdoor)     |         | 2/2                                                                                                                                       |
| Weight and dimensions                   |         |                                                                                                                                           |
| Platform weight*                        |         | 7430 kg                                                                                                                                   |
| Platform dimensions (length x width)    | lp / ep | 1.80 m x 0.80 m                                                                                                                           |
| Floor height (access)                   | h20     | 0.43 m                                                                                                                                    |
| Overall length                          | 1       | 7.79 m                                                                                                                                    |
| Overall width                           | b1      | 2.32 m                                                                                                                                    |
| Overall height                          | h17     | 2.47 m                                                                                                                                    |
| Overall length (stowed)                 | 19      | 5.56 m                                                                                                                                    |
| Overall height (stowed)                 | h18 *** | 2.56 m                                                                                                                                    |
| Counterweight offset (turret at 90Ű)    | a7      | 0.22 m                                                                                                                                    |
| External turning radius                 | Wa3     | 3.63 m                                                                                                                                    |
| Ground clearance at centre of wheelbase | m2      | 0.40 m                                                                                                                                    |
| Wheelbase                               | у       | 2.20 m                                                                                                                                    |
| Performances                            |         |                                                                                                                                           |
| Drive speed - stowed                    |         | 5 km/h                                                                                                                                    |
| Drive speed - raised                    |         | 1 km/h                                                                                                                                    |
| Gradeability                            |         | 45 %                                                                                                                                      |
| Permissible leveling                    |         | 5 °                                                                                                                                       |
| Wheels                                  |         |                                                                                                                                           |
| Tires type                              |         | Foam-filled                                                                                                                               |
| Drive wheels (front / rear)             |         | 2 / 2                                                                                                                                     |
| Steering wheels (front / rear)          |         | 2 / 2                                                                                                                                     |
| Braking wheels (front / rear)           |         | 0 / 2                                                                                                                                     |
| Engine/Battery                          |         |                                                                                                                                           |
| Engine brand / model                    |         | Kubota - D1105-E4B                                                                                                                        |
| Engine norm                             |         | Stage V                                                                                                                                   |
| I.C. Engine power rating / Power        |         | 24.80 Hp / 18.50 kW                                                                                                                       |
| Miscellaneous                           |         |                                                                                                                                           |
| Ground Pressure                         |         | 10 dan/cm2                                                                                                                                |
| Hydraulic Pressure                      |         | 340 bar                                                                                                                                   |
| Hydraulic tank capacity                 |         | 54 I                                                                                                                                      |
| Fuel tank                               |         | 52                                                                                                                                        |
| Vibration on hands/arms                 |         | < 0.50 m/s²                                                                                                                               |
| Daily consumption **                    |         | 4.27                                                                                                                                      |
| Standards compliance                    |         |                                                                                                                                           |
| This machine is in compliance with:     |         | European directives: 2006/42/EC- Machinery<br>(revised EN280-1:2022) - 2004/108/EC (EMC) - EMC<br>according to EN 12895 / 2015 +A1 / 2019 |