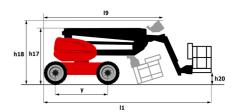

|  |

<sup>\*</sup>Varies according to options and standards of the country to which the machine is delivered

## 180 ATJ - Dimensional drawing







### **Equipment**

#### 220V predisposition in the platform 4 simultaneous movements 4 wheel drive 4 wheel steer with crab mode Audible alarm and illuminated indicator lamp (leveling, overload, lowering) Backup electrical pump Basket 1,800 mm CAN bus technology Differential locking on rear axle Easy Link with 2 year Service Emergency stop button in platform and on frame Engine compartment with key lock Fuel gauge with low level indicator Fully galvanized basket with removable floor - Width: 2100 mm (6 ft. 11 in.) Hour meter Integrated diagnostic assistance Leveling unlocking Load sensing pump Operator presence pedal Oscillating front axle Secondary Protection System (SPS) Steer and rotate Stop & Go system

#### Optional Battery charger Battery cut-off Biodegradable hydraulic oil - Grade