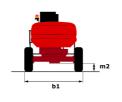

|  |

<sup>\*</sup>Varies according to options and standards of the country to which the machine is delivered

## 180 ATJ - Dimensional drawing







### **Equipment**

#### 220V predisposition in the platform 4 simultaneous movements 4 wheel drive 4 wheel steer with crab mode Audible alarm and illuminated indicator lamp (leveling, overload, lowering) Backup electrical pump Basket 1,800 mm CAN bus technology Differential locking on rear axle Easy Link with 2 year Service Emergency stop button in platform and on frame Engine compartment with key lock Fuel gauge with low level indicator Fully galvanized basket with removable floor - Width: 2100 mm (6 ft. 11 in.) Hour meter Integrated diagnostic assistance Leveling unlocking Load sensing pump Operator presence pedal Oscillating front axle Secondary Protection System (SPS) Steer and rotate Stop & Go system

#### Optional Battery charger Battery cut-off Biodegradable hydraulic oil - Grad