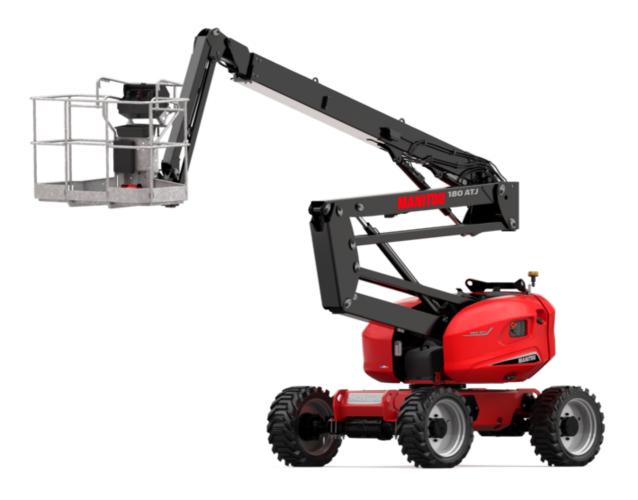

Technical sheet:

# 180 ATJ





|                                         | 180 ATJ Creat | Created on September 9, 2025 at 11:14 PM UTC