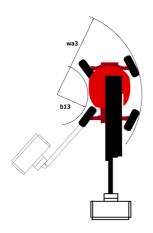

|  |

<sup>\*</sup>Varies according to options and standards of the country to which the machine is delivered

## 180 ATJ - Dimensional drawing







### **Equipment**

#### 220V predisposition in the platform 4 simultaneous movements 4 wheel drive 4 wheel steer with crab mode Audible alarm and illuminated indicator lamp (leveling, overload, lowering) Backup electrical pump Basket 1,800 mm CAN bus technology Differential locking on rear axle Easy Link with 2 year Service Emergency stop button in platform and on frame Engine compartment with key lock Fuel gauge with low level indicator Fully galvanized basket with removable floor - Width: 2100 mm (6 ft. 11 in.) Hour meter Integrated diagnostic assistance Leveling unlocking Load sensing pump Operator presence pedal Oscillating front axle Secondary Protection System (SPS) Steer and rotate Stop & Go system

#### Optional Battery charger Battery cut-off Biodegradable hydraulic oil - Gr