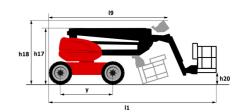

|            | European directives: 2006/42/EC- Machinery<br>(revised EN280-1:2022) - 2004/108/EC (EMC) - EMC<br>according to EN 12895 / 2015 +A1 / 2019 |

imes Varies according to options and standards of the country to which the machine is delivered

## 180 ATJ CR - Dimensional drawing







### **Equipment**

Water predisposition

#### 220V predisposition in the platform 3D 4 simultaneous movements 4 wheel drive 4 wheel steer with crab mode Audible alarm and illuminated indicator lamp (leveling, overload, lowering) Backup electrical pump Basket 1,800 mm CAN bus technology Continuous turret rotation Differential locking on rear axle Easy Link with 2 year Service Emergency stop button in platform and on frame Engine compartment with key lock Fuel gauge with low level indicator Fully galvanized basket with removable floor - Width: 2100 mm (6 ft. 11 in.) Hour meter Integrated diagnostic assistance Leveling unlocking Load sensing pump Operator presence pedal Oscillating front axle Secondary Protection System (SPS) Steer and rotate Stop & Go system

#### Optional Battery charger