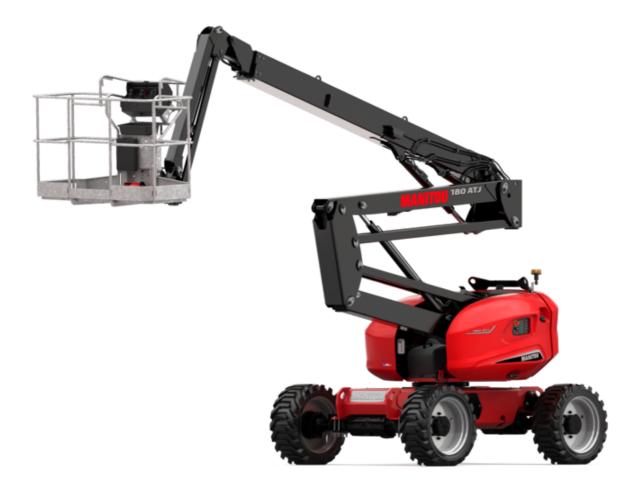

Technical sheet:

# 180 ATJ CR





|