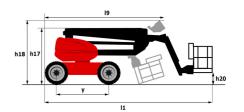

|            | European directives: 2006/42/EC- Machinery<br>(revised EN280-1:2022) - 2004/108/EC (EMC) - EMC<br>according to EN 12895 / 2015 +A1 / 2019 |

imes Varies according to options and standards of the country to which the machine is delivered

## 180 ATJ CR - Dimensional drawing







### **Equipment**

Water predisposition

#### 220V predisposition in the platform 3D 4 simultaneous movements 4 wheel drive 4 wheel steer with crab mode Audible alarm and illuminated indicator lamp (leveling, overload, lowering) Backup electrical pump Basket 1,800 mm CAN bus technology Continuous turret rotation Differential locking on rear axle Easy Link with 2 year Service Emergency stop button in platform and on frame Engine compartment with key lock Fuel gauge with low level indicator Fully galvanized basket with removable floor - Width: 2100 mm (6 ft. 11 in.) Hour meter Integrated diagnostic assistance Leveling unlocking Load sensing pump Operator presence pedal Oscillating front axle Secondary Protection System (SPS) Steer and rotate Stop & Go system

#### Optional Battery charger