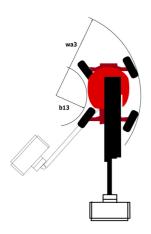

|            | European directives: 2006/42/EC- Machinery<br>(revised EN280-1:2022) - 2004/108/EC (EMC) - EMC<br>according to EN 12895 / 2015 +A1 / 2019 |

imes Varies according to options and standards of the country to which the machine is delivered

## 180 ATJ CR - Dimensional drawing







### **Equipment**

Water predisposition

#### 220V predisposition in the platform 3D 4 simultaneous movements 4 wheel drive 4 wheel steer with crab mode Audible alarm and illuminated indicator lamp (leveling, overload, lowering) Backup electrical pump Basket 1,800 mm CAN bus technology Continuous turret rotation Differential locking on rear axle Easy Link with 2 year Service Emergency stop button in platform and on frame Engine compartment with key lock Fuel gauge with low level indicator Fully galvanized basket with removable floor - Width: 2100 mm (6 ft. 11 in.) Hour meter Integrated diagnostic assistance Leveling unlocking Load sensing pump Operator presence pedal Oscillating front axle Secondary Protection System (SPS) Steer and rotate Stop & Go system

#### Optional Battery char