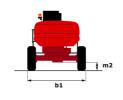

|            | European directives: 2006/42/EC- Machinery<br>(revised EN280-1:2022) - 2004/108/EC (EMC) - EMC<br>according to EN 12895 / 2015 +A1 / 2019 |

imes Varies according to options and standards of the country to which the machine is delivered

## 180 ATJ CR - Dimensional drawing







### **Equipment**

Water predisposition

#### 220V predisposition in the platform 3D 4 simultaneous movements 4 wheel drive 4 wheel steer with crab mode Audible alarm and illuminated indicator lamp (leveling, overload, lowering) Backup electrical pump Basket 1,800 mm CAN bus technology Continuous turret rotation Differential locking on rear axle Easy Link with 2 year Service Emergency stop button in platform and on frame Engine compartment with key lock Fuel gauge with low level indicator Fully galvanized basket with removable floor - Width: 2100 mm (6 ft. 11 in.) Hour meter Integrated diagnostic assistance Leveling unlocking Load sensing pump Operator presence pedal Oscillating front axle Secondary Protection System (SPS) Steer and rotate Stop & Go system

#### Optional Battery charge