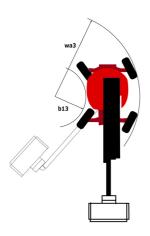

| European directives: 2006/42/EC- Machinery<br>(revised EN280-1:2022) - 2004/108/EC (EMC) - EMC<br>according to EN 12895 / 2015 +A1 / 2019 |

imes Varies according to options and standards of the country to which the machine is delivered

## 180 ATJ CR - Dimensional drawing







### **Equipment**

Water predisposition

#### 220V predisposition in the platform 3D 4 simultaneous movements 4 wheel drive 4 wheel steer with crab mode Audible alarm and illuminated indicator lamp (leveling, overload, lowering) Backup electrical pump Basket 1,800 mm CAN bus technology Continuous turret rotation Differential locking on rear axle Easy Link with 2 year Service Emergency stop button in platform and on frame Engine compartment with key lock Fuel gauge with low level indicator Fully galvanized basket with removable floor - Width: 2100 mm (6 ft. 11 in.) Hour meter Integrated diagnostic assistance Leveling unlocking Load sensing pump Operator presence pedal Oscillating front axle Secondary Protection System (SPS) Steer and rotate Stop & Go system

#### Optional Battery char