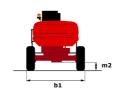

| European directives: 2006/42/EC- Machinery<br>(revised EN280-1:2022) - 2004/108/EC (EMC) - EMC<br>according to EN 12895 / 2015 +A1 / 2019 |

imes Varies according to options and standards of the country to which the machine is delivered

## 180 ATJ CR - Dimensional drawing







### **Equipment**

Water predisposition

#### 220V predisposition in the platform 3D 4 simultaneous movements 4 wheel drive 4 wheel steer with crab mode Audible alarm and illuminated indicator lamp (leveling, overload, lowering) Backup electrical pump Basket 1,800 mm CAN bus technology Continuous turret rotation Differential locking on rear axle Easy Link with 2 year Service Emergency stop button in platform and on frame Engine compartment with key lock Fuel gauge with low level indicator Fully galvanized basket with removable floor - Width: 2100 mm (6 ft. 11 in.) Hour meter Integrated diagnostic assistance Leveling unlocking Load sensing pump Operator presence pedal Oscillating front axle Secondary Protection System (SPS) Steer and rotate Stop & Go system

#### Optional Battery charge