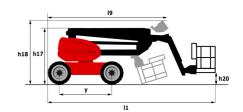

| European directives: 2006/42/EC- Machinery<br>(revised EN280-1:2022) - 2004/108/EC (EMC) - EMC<br>according to EN 12895 / 2015 +A1 / 2019 |

imes Varies according to options and standards of the country to which the machine is delivered

## 180 ATJ CR - Dimensional drawing







### **Equipment**

Water predisposition

#### 220V predisposition in the platform 3D 4 simultaneous movements 4 wheel drive 4 wheel steer with crab mode Audible alarm and illuminated indicator lamp (leveling, overload, lowering) Backup electrical pump Basket 1,800 mm CAN bus technology Continuous turret rotation Differential locking on rear axle Easy Link with 2 year Service Emergency stop button in platform and on frame Engine compartment with key lock Fuel gauge with low level indicator Fully galvanized basket with removable floor - Width: 2100 mm (6 ft. 11 in.) Hour meter Integrated diagnostic assistance Leveling unlocking Load sensing pump Operator presence pedal Oscillating front axle Secondary Protection System (SPS) Steer and rotate Stop & Go system

#### Optional Battery charger