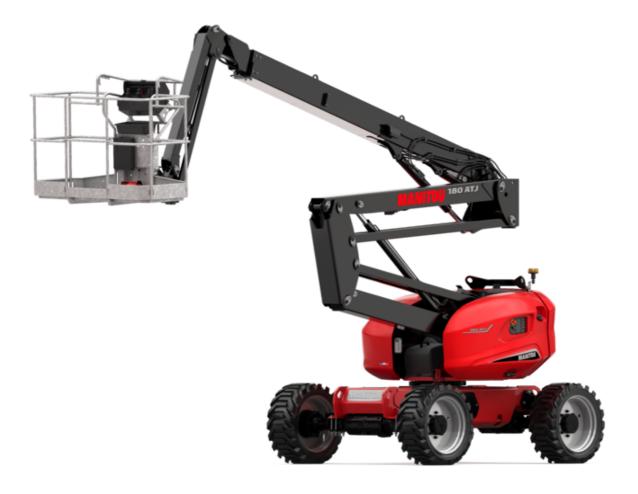

Technical sheet:

# 180 ATJ CR





|                                         | 180 AIJ CR GR