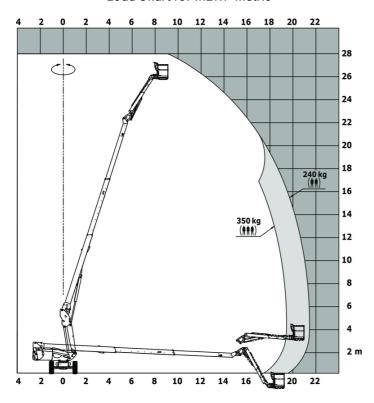

|         | European directives: 2006/42/EC- Machinery<br>(revised EN280-1:2022) - 2004/108/EC (EMC) -<br>2006/95/EC (Low voltage) |

<sup>\*</sup>Varies according to options and standards of the country to which the machine is delivered \*\* According to "REDUCE cycle"  $\,$ 

### 280 TJ ST5 - Load chart

### Load Chart for MEWP Metric



280 TJ ST5 - Dimensional drawing







## **Equipment**

230V Predisposition

4 simultaneous movements

4 wheel drive

4 wheel steer with crab mode

Audible alarm and illuminated indicator lamp (leveling, overload, lowering)

Backup electrical pump

Connected machine

Continuous turret rotation

Dead man pedal

Differential locking on rear axle

Electronic platform compensation

Emergency stop button in platform and on frame

Engine compartment with key lock

Engine on swivel chair

Engine with DPF (Diesel Particulate Filter)

Front axle with limited slip

Fuel gauge with low level indicator

Heavy-duty painted basket 2.30 m

Horn in the platform

Hour meter

Integrated diagnostic assistance

LED rotating beacon

LS pump

Large color screen on turret

Leveling unlocking

Oscillating fro