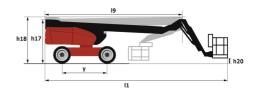

|         | European directives: 2006/42/EC- Machinery<br>(revised EN280-1:2022) - 2004/108/EC (EMC) -<br>2006/95/EC (Low voltage) |

<sup>\*</sup>Varies according to options and standards of the country to which the machine is delivered \*\* According to "REDUCE cycle"  $\,$ 

### 280 TJ ST5 - Load chart

### Load Chart for MEWP Metric



280 TJ ST5 - Dimensional drawing







## **Equipment**

230V Predisposition

4 simultaneous movements

4 wheel drive

4 wheel steer with crab mode

Audible alarm and illuminated indicator lamp (leveling, overload, lowering)

Backup electrical pump

Connected machine

Continuous turret rotation

Dead man pedal

Differential locking on rear axle

Electronic platform compensation

Emergency stop button in platform and on frame

Engine compartment with key lock

Engine on swivel chair

Engine with DPF (Diesel Particulate Filter)

Front axle with limited slip

Fuel gauge with low level indicator

Heavy-duty painted basket 2.30 m

Horn in the platform

Hour meter

Integrated diagnostic assistance

LED rotating beacon

LS pump

Large color screen on turret

Leveling unlocking

Oscillating front axle

Painted basket for heavy loads