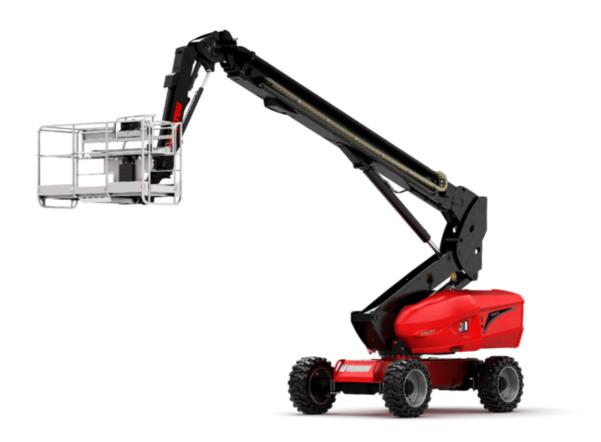

Technical sheet:

# 280 TJ ST5





|