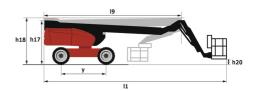

## **280 TJ ST5**

|                                                             | <b>280 TJ ST 5</b> Cr | eated on July 28, 2025 at 9:02 AM UT                                                                                   |
|-------------------------------------------------------------|-----------------------|------------------------------------------------------------------------------------------------------------------------|
| Capacities                                                  |                       | Metric                                                                                                                 |
| Working height                                              | h21                   | 27.73 m                                                                                                                |
| Platform height                                             | h7                    | 25.73 m                                                                                                                |
| Maximum outreach                                            |                       | 21.45 m                                                                                                                |
| Pendular arm rotation (top / bottom)                        |                       | +56.80 ° / -62 °                                                                                                       |
| Platform capacity / capacity (maximum)                      | 0                     | 240 kg / 350 kg                                                                                                        |
| Turret rotation                                             |                       | 360 °                                                                                                                  |
| Platform rotation (right / left)                            |                       | 90 ° / 90 °                                                                                                            |
| Number of people (indoor / outdoor)                         |                       | 3/2                                                                                                                    |
| Weight and dimensions                                       |                       |                                                                                                                        |
| Platform weight*                                            |                       | 16900 kg                                                                                                               |
| Platform dimensions (length x width)                        | lp / ep               | 2.30 m x 0.90 m                                                                                                        |
| Floor height (access)                                       | h20                   | 0.48 m                                                                                                                 |
| Overall length                                              | 11                    | 11.36 m                                                                                                                |
| Overall width                                               | b1                    | 2.48 m                                                                                                                 |
| Overall height                                              | h17                   | 2.73 m                                                                                                                 |
| Overall length (stowed)                                     | 19                    | 8.09 m                                                                                                                 |
| Overall height (stowed)                                     | h18 ***               | 2.71 m                                                                                                                 |
| Jib length                                                  | 113                   | 3.80 m                                                                                                                 |
| Counterweight offset (turret at 90°)                        | a7                    | 1.43 m                                                                                                                 |
| External turning radius                                     | Wa3                   | 4.35 m                                                                                                                 |
| Ground clearance at centre of wheelbase                     | m2                    | 4.35 m<br>0.41 m                                                                                                       |
| Wheelbase                                                   | IIIZ                  | 2.80 m                                                                                                                 |
| Performances                                                | y                     | 2.80 111                                                                                                               |
| Drive speed - stowed                                        |                       | 4.50 km/h                                                                                                              |
| Drive speed - raised                                        |                       | 0.80 km/h                                                                                                              |
| Gradeability                                                |                       | 35 %                                                                                                                   |
| Permissible leveling                                        |                       | 4 °                                                                                                                    |
| Wheels                                                      |                       | 7                                                                                                                      |
| Tires type                                                  |                       | Solid Tires Cured-On                                                                                                   |
| Standard tires                                              |                       | 40 x 14 in / 1025 x 365 mm                                                                                             |
| Drive wheels (front / rear)                                 |                       | 2/2                                                                                                                    |
| Steering wheels (front / rear)                              |                       | 2/2                                                                                                                    |
| Braking wheels (front / rear)                               |                       | 2/2                                                                                                                    |
| Engine/Battery                                              |                       | 272                                                                                                                    |
| Engine brand / model                                        |                       | Yanmar - 4TNV88C                                                                                                       |
| Engine norm                                                 |                       | Stage V                                                                                                                |
| I.C. Engine power rating / Power                            |                       | 46 Hp / 34.30 kW                                                                                                       |
| Miscellaneous                                               |                       | 40 Hp 7 34.30 KW                                                                                                       |
| Ground Pressure                                             |                       | 21.30 dan/cm2                                                                                                          |
|                                                             |                       | 400 bar                                                                                                                |
| Hydraulic Pressure                                          |                       |                                                                                                                        |
| Hydraulic tank capacity                                     |                       | 94 I<br>76 I                                                                                                           |
| Fuel tank                                                   |                       |                                                                                                                        |
| Sound pressure level (platform work station) (LpA)          |                       | 79 dB                                                                                                                  |
| Vibration on hands/arms                                     |                       | < 0.50 m/s²                                                                                                            |
| Daily consumption **                                        |                       | 81                                                                                                                     |
| Standards compliance<br>This machine is in compliance with: |                       | European directives: 2006/42/EC- Machinery<br>(revised EN280-1:2022) - 2004/108/EC (EMC) -<br>2006/95/EC (Low voltage) |

## 280 TJ ST5 - Dimensional drawing

6

8

4

2

2 0

2 m

20 22