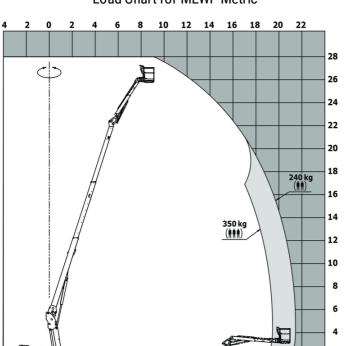

## 280 TJ ST5 - Load chart

10 12 14 16

Load Chart for MEWP Metric

## **280 TJ ST5**

|                                                             | <b>280 TJ ST 5</b> Cr | eated on July 28, 2025 at 9:02 AM UT                                                                                   |
|-------------------------------------------------------------|-----------------------|------------------------------------------------------------------------------------------------------------------------|
| Capacities                                                  |                       | Metric                                                                                                                 |
| Working height                                              | h21                   | 27.73 m                                                                                                                |
| Platform height                                             | h7                    | 25.73 m                                                                                                                |
| Maximum outreach                                            |                       | 21.45 m                                                                                                                |
| Pendular arm rotation (top / bottom)                        |                       | +56.80 ° / -62 °                                                                                                       |
| Platform capacity / capacity (maximum)                      | 0                     | 240 kg / 350 kg                                                                                                        |
| Turret rotation                                             |                       | 360 °                                                                                                                  |
| Platform rotation (right / left)                            |                       | 90 ° / 90 °                                                                                                            |
| Number of people (indoor / outdoor)                         |                       | 3/2                                                                                                                    |
| Weight and dimensions                                       |                       |                                                                                                                        |
| Platform weight*                                            |                       | 16900 kg                                                                                                               |
| Platform dimensions (length x width)                        | lp / ep               | 2.30 m x 0.90 m                                                                                                        |
| Floor height (access)                                       | h20                   | 0.48 m                                                                                                                 |
| Overall length                                              | 11                    | 11.36 m                                                                                                                |
| Overall width                                               | b1                    | 2.48 m                                                                                                                 |
| Overall height                                              | h17                   | 2.73 m                                                                                                                 |
| Overall length (stowed)                                     | 19                    | 8.09 m                                                                                                                 |
| Overall height (stowed)                                     | h18 ***               | 2.71 m                                                                                                                 |
| Jib length                                                  | 113                   | 3.80 m                                                                                                                 |
| Counterweight offset (turret at 90°)                        | a7                    | 1.43 m                                                                                                                 |
| External turning radius                                     | Wa3                   | 4.35 m                                                                                                                 |
| Ground clearance at centre of wheelbase                     | m2                    | 4.35 m<br>0.41 m                                                                                                       |
| Wheelbase                                                   | IIIZ                  | 2.80 m                                                                                                                 |
| Performances                                                | y                     | 2.80 111                                                                                                               |
| Drive speed - stowed                                        |                       | 4.50 km/h                                                                                                              |
| Drive speed - raised                                        |                       | 0.80 km/h                                                                                                              |
| Gradeability                                                |                       | 35 %                                                                                                                   |
| Permissible leveling                                        |                       | 4 °                                                                                                                    |
| Wheels                                                      |                       | 7                                                                                                                      |
| Tires type                                                  |                       | Solid Tires Cured-On                                                                                                   |
| Standard tires                                              |                       | 40 x 14 in / 1025 x 365 mm                                                                                             |
| Drive wheels (front / rear)                                 |                       | 2/2                                                                                                                    |
| Steering wheels (front / rear)                              |                       | 2/2                                                                                                                    |
| Braking wheels (front / rear)                               |                       | 2/2                                                                                                                    |
| Engine/Battery                                              |                       | 272                                                                                                                    |
| Engine brand / model                                        |                       | Yanmar - 4TNV88C                                                                                                       |
| Engine norm                                                 |                       | Stage V                                                                                                                |
| I.C. Engine power rating / Power                            |                       | 46 Hp / 34.30 kW                                                                                                       |
| Miscellaneous                                               |                       | 40 Hp 7 34.30 KW                                                                                                       |
| Ground Pressure                                             |                       | 21.30 dan/cm2                                                                                                          |
|                                                             |                       | 400 bar                                                                                                                |
| Hydraulic Pressure                                          |                       |                                                                                                                        |
| Hydraulic tank capacity                                     |                       | 94 I<br>76 I                                                                                                           |
| Fuel tank                                                   |                       |                                                                                                                        |
| Sound pressure level (platform work station) (LpA)          |                       | 79 dB                                                                                                                  |
| Vibration on hands/arms                                     |                       | < 0.50 m/s²                                                                                                            |
| Daily consumption **                                        |                       | 81                                                                                                                     |
| Standards compliance<br>This machine is in compliance with: |                       | European directives: 2006/42/EC- Machinery<br>(revised EN280-1:2022) - 2004/108/EC (EMC) -<br>2006/95/EC (Low voltage) |