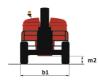

## 280 TJ ST5 - Dimensional drawing

6

8

4

2

2 0

2 m

20 22

## **280 TJ ST5**

|                                                             | <b>280 TJ ST 5</b> Cr | eated on July 28, 2025 at 9:02 AM UT                                                                                   |
|-------------------------------------------------------------|-----------------------|------------------------------------------------------------------------------------------------------------------------|
| Capacities                                                  |                       | Metric                                                                                                                 |
| Working height                                              | h21                   | 27.73 m                                                                                                                |
| Platform height                                             | h7                    | 25.73 m                                                                                                                |
| Maximum outreach                                            |                       | 21.45 m                                                                                                                |
| Pendular arm rotation (top / bottom)                        |                       | +56.80 ° / -62 °                                                                                                       |
| Platform capacity / capacity (maximum)                      | 0                     | 240 kg / 350 kg                                                                                                        |
| Turret rotation                                             |                       | 360 °                                                                                                                  |
| Platform rotation (right / left)                            |                       | 90 ° / 90 °                                                                                                            |
| Number of people (indoor / outdoor)                         |                       | 3/2                                                                                                                    |
| Weight and dimensions                                       |                       |                                                                                                                        |
| Platform weight*                                            |                       | 16900 kg                                                                                                               |
| Platform dimensions (length x width)                        | lp / ep               | 2.30 m x 0.90 m                                                                                                        |
| Floor height (access)                                       | h20                   | 0.48 m                                                                                                                 |
| Overall length                                              | 11                    | 11.36 m                                                                                                                |
| Overall width                                               | b1                    | 2.48 m                                                                                                                 |
| Overall height                                              | h17                   | 2.73 m                                                                                                                 |
| Overall length (stowed)                                     | 19                    | 8.09 m                                                                                                                 |
| Overall height (stowed)                                     | h18 ***               | 2.71 m                                                                                                                 |
| Jib length                                                  | 113                   | 3.80 m                                                                                                                 |
| Counterweight offset (turret at 90°)                        | a7                    | 1.43 m                                                                                                                 |
| External turning radius                                     | Wa3                   | 4.35 m                                                                                                                 |
| Ground clearance at centre of wheelbase                     | m2                    | 4.35 m<br>0.41 m                                                                                                       |
| Wheelbase                                                   | IIIZ                  | 2.80 m                                                                                                                 |
| Performances                                                | y                     | 2.80 111                                                                                                               |
| Drive speed - stowed                                        |                       | 4.50 km/h                                                                                                              |
| Drive speed - raised                                        |                       | 0.80 km/h                                                                                                              |
| Gradeability                                                |                       | 35 %                                                                                                                   |
| Permissible leveling                                        |                       | 4 °                                                                                                                    |
| Wheels                                                      |                       | 7                                                                                                                      |
| Tires type                                                  |                       | Solid Tires Cured-On                                                                                                   |
| Standard tires                                              |                       | 40 x 14 in / 1025 x 365 mm                                                                                             |
| Drive wheels (front / rear)                                 |                       | 2/2                                                                                                                    |
| Steering wheels (front / rear)                              |                       | 2/2                                                                                                                    |
| Braking wheels (front / rear)                               |                       | 2/2                                                                                                                    |
| Engine/Battery                                              |                       | 272                                                                                                                    |
| Engine brand / model                                        |                       | Yanmar - 4TNV88C                                                                                                       |
| Engine norm                                                 |                       | Stage V                                                                                                                |
| I.C. Engine power rating / Power                            |                       | 46 Hp / 34.30 kW                                                                                                       |
| Miscellaneous                                               |                       | 40 Hp 7 34.30 KW                                                                                                       |
| Ground Pressure                                             |                       | 21.30 dan/cm2                                                                                                          |
|                                                             |                       | 400 bar                                                                                                                |
| Hydraulic Pressure                                          |                       |                                                                                                                        |
| Hydraulic tank capacity                                     |                       | 94 I<br>76 I                                                                                                           |
| Fuel tank                                                   |                       |                                                                                                                        |
| Sound pressure level (platform work station) (LpA)          |                       | 79 dB                                                                                                                  |
| Vibration on hands/arms                                     |                       | < 0.50 m/s²                                                                                                            |
| Daily consumption **                                        |                       | 81                                                                                                                     |
| Standards compliance<br>This machine is in compliance with: |                       | European directives: 2006/42/EC- Machinery<br>(revised EN280-1:2022) - 2004/108/EC (EMC) -<br>2006/95/EC (Low voltage) |