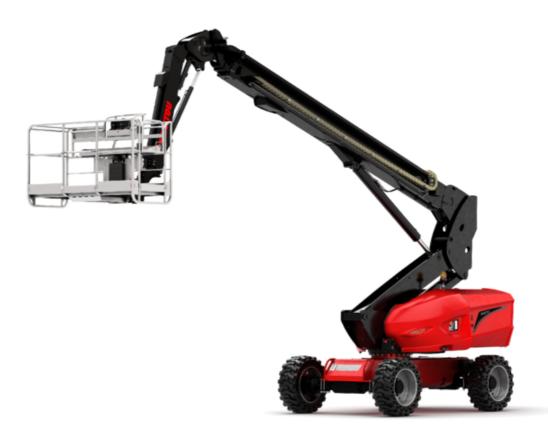

## **280 TJ ST5**

|                                                             | <b>280 TJ ST 5</b> Cr | eated on July 28, 2025 at 9:02 AM UT                                                                                   |
|-------------------------------------------------------------|-----------------------|------------------------------------------------------------------------------------------------------------------------|
| Capacities                                                  |                       | Metric                                                                                                                 |
| Working height                                              | h21                   | 27.73 m                                                                                                                |
| Platform height                                             | h7                    | 25.73 m                                                                                                                |
| Maximum outreach                                            |                       | 21.45 m                                                                                                                |
| Pendular arm rotation (top / bottom)                        |                       | +56.80 ° / -62 °                                                                                                       |
| Platform capacity / capacity (maximum)                      | 0                     | 240 kg / 350 kg                                                                                                        |
| Turret rotation                                             |                       | 360 °                                                                                                                  |
| Platform rotation (right / left)                            |                       | 90 ° / 90 °                                                                                                            |
| Number of people (indoor / outdoor)                         |                       | 3/2                                                                                                                    |
| Weight and dimensions                                       |                       |                                                                                                                        |
| Platform weight*                                            |                       | 16900 kg                                                                                                               |
| Platform dimensions (length x width)                        | lp / ep               | 2.30 m x 0.90 m                                                                                                        |
| Floor height (access)                                       | h20                   | 0.48 m                                                                                                                 |
| Overall length                                              | 11                    | 11.36 m                                                                                                                |
| Overall width                                               | b1                    | 2.48 m                                                                                                                 |
| Overall height                                              | h17                   | 2.73 m                                                                                                                 |
| Overall length (stowed)                                     | 19                    | 8.09 m                                                                                                                 |
| Overall height (stowed)                                     | h18 ***               | 2.71 m                                                                                                                 |
| Jib length                                                  | 113                   | 3.80 m                                                                                                                 |
| Counterweight offset (turret at 90°)                        | a7                    | 1.43 m                                                                                                                 |
| External turning radius                                     | Wa3                   | 4.35 m                                                                                                                 |
| Ground clearance at centre of wheelbase                     | m2                    | 4.35 m<br>0.41 m                                                                                                       |
| Wheelbase                                                   | IIIZ                  | 2.80 m                                                                                                                 |
| Performances                                                | y                     | 2.80 111                                                                                                               |
| Drive speed - stowed                                        |                       | 4.50 km/h                                                                                                              |
| Drive speed - raised                                        |                       | 0.80 km/h                                                                                                              |
| Gradeability                                                |                       | 35 %                                                                                                                   |
| Permissible leveling                                        |                       | 4 °                                                                                                                    |
| Wheels                                                      |                       | 7                                                                                                                      |
| Tires type                                                  |                       | Solid Tires Cured-On                                                                                                   |
| Standard tires                                              |                       | 40 x 14 in / 1025 x 365 mm                                                                                             |
| Drive wheels (front / rear)                                 |                       | 2/2                                                                                                                    |
| Steering wheels (front / rear)                              |                       | 2/2                                                                                                                    |
| Braking wheels (front / rear)                               |                       | 2/2                                                                                                                    |
| Engine/Battery                                              |                       | 272                                                                                                                    |
| Engine brand / model                                        |                       | Yanmar - 4TNV88C                                                                                                       |
| Engine norm                                                 |                       | Stage V                                                                                                                |
| I.C. Engine power rating / Power                            |                       | 46 Hp / 34.30 kW                                                                                                       |
| Miscellaneous                                               |                       | 40 Hp 7 34.30 KW                                                                                                       |
| Ground Pressure                                             |                       | 21.30 dan/cm2                                                                                                          |
|                                                             |                       | 400 bar                                                                                                                |
| Hydraulic Pressure                                          |                       |                                                                                                                        |
| Hydraulic tank capacity                                     |                       | 94 I<br>76 I                                                                                                           |
| Fuel tank                                                   |                       |                                                                                                                        |
| Sound pressure level (platform work station) (LpA)          |                       | 79 dB                                                                                                                  |
| Vibration on hands/arms                                     |                       | < 0.50 m/s²                                                                                                            |
| Daily consumption **                                        |                       | 81                                                                                                                     |
| Standards compliance<br>This machine is in compliance with: |                       | European directives: 2006/42/EC- Machinery<br>(revised EN280-1:2022) - 2004/108/EC (EMC) -<br>2006/95/EC (Low voltage) |