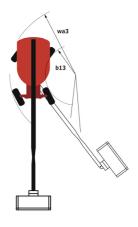

## 280 TJ ST5 - Dimensional drawing

6

8

4

2

2 0

2 m

20 22

## **280 TJ ST5**

|                                                             | <b>280 TJ ST 5</b> Cr | eated on July 28, 2025 at 9:02 AM UT                                                                                   |
|-------------------------------------------------------------|-----------------------|------------------------------------------------------------------------------------------------------------------------|
| Capacities                                                  |                       | Metric                                                                                                                 |
| Working height                                              | h21                   | 27.73 m                                                                                                                |
| Platform height                                             | h7                    | 25.73 m                                                                                                                |
| Maximum outreach                                            |                       | 21.45 m                                                                                                                |
| Pendular arm rotation (top / bottom)                        |                       | +56.80 ° / -62 °                                                                                                       |
| Platform capacity / capacity (maximum)                      | 0                     | 240 kg / 350 kg                                                                                                        |
| Turret rotation                                             |                       | 360 °                                                                                                                  |
| Platform rotation (right / left)                            |                       | 90 ° / 90 °                                                                                                            |
| Number of people (indoor / outdoor)                         |                       | 3/2                                                                                                                    |
| Weight and dimensions                                       |                       |                                                                                                                        |
| Platform weight*                                            |                       | 16900 kg                                                                                                               |
| Platform dimensions (length x width)                        | lp / ep               | 2.30 m x 0.90 m                                                                                                        |
| Floor height (access)                                       | h20                   | 0.48 m                                                                                                                 |
| Overall length                                              | 11                    | 11.36 m                                                                                                                |
| Overall width                                               | b1                    | 2.48 m                                                                                                                 |
| Overall height                                              | h17                   | 2.73 m                                                                                                                 |
| Overall length (stowed)                                     | 19                    | 8.09 m                                                                                                                 |
| Overall height (stowed)                                     | h18 ***               | 2.71 m                                                                                                                 |
| Jib length                                                  | 113                   | 3.80 m                                                                                                                 |
| Counterweight offset (turret at 90°)                        | a7                    | 1.43 m                                                                                                                 |
| External turning radius                                     | Wa3                   | 4.35 m                                                                                                                 |
| Ground clearance at centre of wheelbase                     | m2                    | 4.35 m<br>0.41 m                                                                                                       |
| Wheelbase                                                   | IIIZ                  | 2.80 m                                                                                                                 |
| Performances                                                | y                     | 2.80 111                                                                                                               |
| Drive speed - stowed                                        |                       | 4.50 km/h                                                                                                              |
| Drive speed - raised                                        |                       | 0.80 km/h                                                                                                              |
| Gradeability                                                |                       | 35 %                                                                                                                   |
| Permissible leveling                                        |                       | 4 °                                                                                                                    |
| Wheels                                                      |                       | 7                                                                                                                      |
| Tires type                                                  |                       | Solid Tires Cured-On                                                                                                   |
| Standard tires                                              |                       | 40 x 14 in / 1025 x 365 mm                                                                                             |
| Drive wheels (front / rear)                                 |                       | 2/2                                                                                                                    |
| Steering wheels (front / rear)                              |                       | 2/2                                                                                                                    |
| Braking wheels (front / rear)                               |                       | 2/2                                                                                                                    |
| Engine/Battery                                              |                       | 272                                                                                                                    |
| Engine brand / model                                        |                       | Yanmar - 4TNV88C                                                                                                       |
| Engine norm                                                 |                       | Stage V                                                                                                                |
| I.C. Engine power rating / Power                            |                       | 46 Hp / 34.30 kW                                                                                                       |
| Miscellaneous                                               |                       | 40 Hp 7 34.30 KW                                                                                                       |
| Ground Pressure                                             |                       | 21.30 dan/cm2                                                                                                          |
|                                                             |                       | 400 bar                                                                                                                |
| Hydraulic Pressure                                          |                       |                                                                                                                        |
| Hydraulic tank capacity                                     |                       | 94 I<br>76 I                                                                                                           |
| Fuel tank                                                   |                       |                                                                                                                        |
| Sound pressure level (platform work station) (LpA)          |                       | 79 dB                                                                                                                  |
| Vibration on hands/arms                                     |                       | < 0.50 m/s²                                                                                                            |
| Daily consumption **                                        |                       | 81                                                                                                                     |
| Standards compliance<br>This machine is in compliance with: |                       | European directives: 2006/42/EC- Machinery<br>(revised EN280-1:2022) - 2004/108/EC (EMC) -<br>2006/95/EC (Low voltage) |