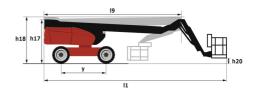

## **280 TJ ST5**

| Capacities                                        |         | Metric                                                                                                               |
|---------------------------------------------------|---------|----------------------------------------------------------------------------------------------------------------------|
| Working height                                    | h21     | 27.73 m                                                                                                              |
| latform height                                    | h7      | 25.73 m                                                                                                              |
| Aaximum outreach                                  |         | 21.45 m                                                                                                              |
| endular arm rotation (top / bottom)               |         | +56.80 ° / -62 °                                                                                                     |
| latform capacity / capacity (maximum)             | Q       | 240 kg / 350 kg                                                                                                      |
| urret rotation                                    |         | 360 °                                                                                                                |
| Natform rotation (right / left)                   |         | 90 ° / 90 °                                                                                                          |
| lumber of people (indoor / outdoor)               |         | 3 / 2                                                                                                                |
| Veight and dimensions                             |         |                                                                                                                      |
| Natform weight*                                   |         | 16900 kg                                                                                                             |
| latform dimensions (length x width)               | lp / ep | 2.30 m x 0.90 m                                                                                                      |
| loor height (access)                              | h20     | 0.48 m                                                                                                               |
| iverall length                                    | 11      | 11.36 m                                                                                                              |
| verall width                                      | b1      | 2.48 m                                                                                                               |
| verall height                                     | h17     | 2.73 m                                                                                                               |
| verall length (stowed)                            | 19      | 8.09 m                                                                                                               |
| verall height (stowed)                            | h18 *** | 2.71 m                                                                                                               |
| ib length                                         | 113     | 3.80 m                                                                                                               |
| ounterweight offset (turret at 90Ű)               | a7      | 1.43 m                                                                                                               |
| xtemal turning radius                             | Wa3     | 4.35 m                                                                                                               |
| round clearance at centre of wheelbase            | m2      | 0.41 m                                                                                                               |
| /heelbase                                         | V       | 2.80 m                                                                                                               |
| Performances                                      | y       | 2.00 11                                                                                                              |
| Irive speed - stowed                              |         | 4.50 km/h                                                                                                            |
| rive speed - raised                               |         | 0.80 km/h                                                                                                            |
| iradeability                                      |         | 35 %                                                                                                                 |
| Permissible leveling                              |         | 33 %<br>4 °                                                                                                          |
| Vheels                                            |         | 4                                                                                                                    |
|                                                   |         | Solid Tires Cured-On                                                                                                 |
| ires type<br>tandard tires                        |         | 40 x 14 in / 1025 x 365 mm                                                                                           |
|                                                   |         |                                                                                                                      |
| rive wheels (front / rear)                        |         | 2/2                                                                                                                  |
| teering wheels (front / rear)                     |         | 2/2                                                                                                                  |
| raking wheels (front / rear)                      |         | 2 / 2                                                                                                                |
| ingine/Battery                                    |         |                                                                                                                      |
| ngine brand / model                               |         | Yanmar - 4TNV88C                                                                                                     |
| ngine norm                                        |         | Stage V                                                                                                              |
| C. Engine power rating / Power                    |         | 46 Hp / 34.30 kW                                                                                                     |
| liscellaneous                                     |         |                                                                                                                      |
| round Pressure                                    |         | 21.30 dan/cm2                                                                                                        |
| ydraulic Pressure                                 |         | 400 bar                                                                                                              |
| ydraulic tank capacity                            |         | 94 I                                                                                                                 |
| uel tank                                          |         | 76 I                                                                                                                 |
| ound pressure level (platform work station) (LpA) |         | 79 dB                                                                                                                |
| ibration on hands/arms                            |         | < 0.50 m/s²                                                                                                          |
| aily consumption **                               |         | 81                                                                                                                   |
| Standards compliance                              |         |                                                                                                                      |
| This machine is in compliance with:               |         | European directives: 2006/42/EC- Machinery<br>(revised EN280-1:2022) - 2004/108/EC (EMC)<br>2006/95/EC (Low voltage) |

## 280 TJ ST5 - Load chart

10 12 14 16

20 22

Load Chart for MEWP Metric

280 TJ ST5 - Dimensional drawing

6

8

4