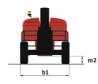

## **280 TJ ST5**

| Capacities                                        |         | Metric                                                                                                               |
|---------------------------------------------------|---------|----------------------------------------------------------------------------------------------------------------------|
| Working height                                    | h21     | 27.73 m                                                                                                              |
| latform height                                    | h7      | 25.73 m                                                                                                              |
| Aaximum outreach                                  |         | 21.45 m                                                                                                              |
| endular arm rotation (top / bottom)               |         | +56.80 ° / -62 °                                                                                                     |
| latform capacity / capacity (maximum)             | Q       | 240 kg / 350 kg                                                                                                      |
| urret rotation                                    |         | 360 °                                                                                                                |
| Natform rotation (right / left)                   |         | 90 ° / 90 °                                                                                                          |
| lumber of people (indoor / outdoor)               |         | 3 / 2                                                                                                                |
| Veight and dimensions                             |         |                                                                                                                      |
| Natform weight*                                   |         | 16900 kg                                                                                                             |
| latform dimensions (length x width)               | lp / ep | 2.30 m x 0.90 m                                                                                                      |
| loor height (access)                              | h20     | 0.48 m                                                                                                               |
| iverall length                                    | 11      | 11.36 m                                                                                                              |
| verall width                                      | b1      | 2.48 m                                                                                                               |
| verall height                                     | h17     | 2.73 m                                                                                                               |
| verall length (stowed)                            | 19      | 8.09 m                                                                                                               |
| verall height (stowed)                            | h18 *** | 2.71 m                                                                                                               |
| ib length                                         | 113     | 3.80 m                                                                                                               |
| ounterweight offset (turret at 90Ű)               | a7      | 1.43 m                                                                                                               |
| xtemal turning radius                             | Wa3     | 4.35 m                                                                                                               |
| round clearance at centre of wheelbase            | m2      | 0.41 m                                                                                                               |
| /heelbase                                         | V       | 2.80 m                                                                                                               |
| Performances                                      | y       | 2.00 11                                                                                                              |
| Irive speed - stowed                              |         | 4.50 km/h                                                                                                            |
| rive speed - raised                               |         | 0.80 km/h                                                                                                            |
| iradeability                                      |         | 35 %                                                                                                                 |
| Permissible leveling                              |         | 33 %<br>4 °                                                                                                          |
| Vheels                                            |         | 4                                                                                                                    |
|                                                   |         | Solid Tires Cured-On                                                                                                 |
| ires type<br>tandard tires                        |         | 40 x 14 in / 1025 x 365 mm                                                                                           |
|                                                   |         |                                                                                                                      |
| rive wheels (front / rear)                        |         | 2/2                                                                                                                  |
| teering wheels (front / rear)                     |         | 2/2                                                                                                                  |
| raking wheels (front / rear)                      |         | 2 / 2                                                                                                                |
| ingine/Battery                                    |         |                                                                                                                      |
| ngine brand / model                               |         | Yanmar - 4TNV88C                                                                                                     |
| ngine norm                                        |         | Stage V                                                                                                              |
| C. Engine power rating / Power                    |         | 46 Hp / 34.30 kW                                                                                                     |
| liscellaneous                                     |         |                                                                                                                      |
| round Pressure                                    |         | 21.30 dan/cm2                                                                                                        |
| ydraulic Pressure                                 |         | 400 bar                                                                                                              |
| ydraulic tank capacity                            |         | 94 I                                                                                                                 |
| uel tank                                          |         | 76 I                                                                                                                 |
| ound pressure level (platform work station) (LpA) |         | 79 dB                                                                                                                |
| ibration on hands/arms                            |         | < 0.50 m/s²                                                                                                          |
| aily consumption **                               |         | 81                                                                                                                   |
| Standards compliance                              |         |                                                                                                                      |
| This machine is in compliance with:               |         | European directives: 2006/42/EC- Machinery<br>(revised EN280-1:2022) - 2004/108/EC (EMC)<br>2006/95/EC (Low voltage) |