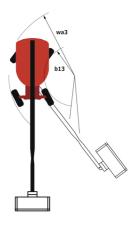

## **280 TJ ST5**

| Capacities                                        |         | Metric                                                                                                               |
|---------------------------------------------------|---------|----------------------------------------------------------------------------------------------------------------------|
| Working height                                    | h21     | 27.73 m                                                                                                              |
| latform height                                    | h7      | 25.73 m                                                                                                              |
| Aaximum outreach                                  |         | 21.45 m                                                                                                              |
| endular arm rotation (top / bottom)               |         | +56.80 ° / -62 °                                                                                                     |
| latform capacity / capacity (maximum)             | Q       | 240 kg / 350 kg                                                                                                      |
| urret rotation                                    |         | 360 °                                                                                                                |
| Natform rotation (right / left)                   |         | 90 ° / 90 °                                                                                                          |
| lumber of people (indoor / outdoor)               |         | 3 / 2                                                                                                                |
| Veight and dimensions                             |         |                                                                                                                      |
| Natform weight*                                   |         | 16900 kg                                                                                                             |
| latform dimensions (length x width)               | lp / ep | 2.30 m x 0.90 m                                                                                                      |
| loor height (access)                              | h20     | 0.48 m                                                                                                               |
| iverall length                                    | 11      | 11.36 m                                                                                                              |
| verall width                                      | b1      | 2.48 m                                                                                                               |
| verall height                                     | h17     | 2.73 m                                                                                                               |
| verall length (stowed)                            | 19      | 8.09 m                                                                                                               |
| verall height (stowed)                            | h18 *** | 2.71 m                                                                                                               |
| ib length                                         | 113     | 3.80 m                                                                                                               |
| ounterweight offset (turret at 90Ű)               | a7      | 1.43 m                                                                                                               |
| xtemal turning radius                             | Wa3     | 4.35 m                                                                                                               |
| round clearance at centre of wheelbase            | m2      | 0.41 m                                                                                                               |
| /heelbase                                         | V       | 2.80 m                                                                                                               |
| Performances                                      | y       | 2.00 11                                                                                                              |
| Irive speed - stowed                              |         | 4.50 km/h                                                                                                            |
| rive speed - raised                               |         | 0.80 km/h                                                                                                            |
| iradeability                                      |         | 35 %                                                                                                                 |
| Permissible leveling                              |         | 33 %<br>4 °                                                                                                          |
| Vheels                                            |         | 4                                                                                                                    |
|                                                   |         | Solid Tires Cured-On                                                                                                 |
| ires type<br>tandard tires                        |         | 40 x 14 in / 1025 x 365 mm                                                                                           |
|                                                   |         |                                                                                                                      |
| rive wheels (front / rear)                        |         | 2/2                                                                                                                  |
| teering wheels (front / rear)                     |         | 2/2                                                                                                                  |
| raking wheels (front / rear)                      |         | 2 / 2                                                                                                                |
| ingine/Battery                                    |         |                                                                                                                      |
| ngine brand / model                               |         | Yanmar - 4TNV88C                                                                                                     |
| ngine norm                                        |         | Stage V                                                                                                              |
| C. Engine power rating / Power                    |         | 46 Hp / 34.30 kW                                                                                                     |
| liscellaneous                                     |         |                                                                                                                      |
| round Pressure                                    |         | 21.30 dan/cm2                                                                                                        |
| ydraulic Pressure                                 |         | 400 bar                                                                                                              |
| ydraulic tank capacity                            |         | 94 I                                                                                                                 |
| uel tank                                          |         | 76 I                                                                                                                 |
| ound pressure level (platform work station) (LpA) |         | 79 dB                                                                                                                |
| ibration on hands/arms                            |         | < 0.50 m/s²                                                                                                          |
| aily consumption **                               |         | 81                                                                                                                   |
| Standards compliance                              |         |                                                                                                                      |
| This machine is in compliance with:               |         | European directives: 2006/42/EC- Machinery<br>(revised EN280-1:2022) - 2004/108/EC (EMC)<br>2006/95/EC (Low voltage) |