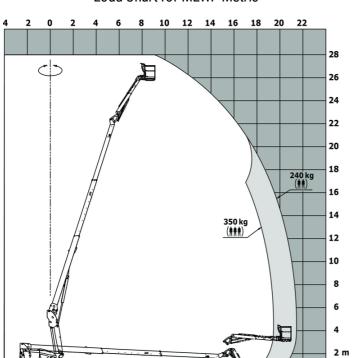

## **280 TJ ST5**

| Capacities                                        |         | Metric                                                                                                               |
|---------------------------------------------------|---------|----------------------------------------------------------------------------------------------------------------------|
| Working height                                    | h21     | 27.73 m                                                                                                              |
| latform height                                    | h7      | 25.73 m                                                                                                              |
| Aaximum outreach                                  |         | 21.45 m                                                                                                              |
| endular arm rotation (top / bottom)               |         | +56.80 ° / -62 °                                                                                                     |
| latform capacity / capacity (maximum)             | Q       | 240 kg / 350 kg                                                                                                      |
| urret rotation                                    |         | 360 °                                                                                                                |
| Natform rotation (right / left)                   |         | 90 ° / 90 °                                                                                                          |
| lumber of people (indoor / outdoor)               |         | 3 / 2                                                                                                                |
| Veight and dimensions                             |         |                                                                                                                      |
| Natform weight*                                   |         | 16900 kg                                                                                                             |
| latform dimensions (length x width)               | lp / ep | 2.30 m x 0.90 m                                                                                                      |
| loor height (access)                              | h20     | 0.48 m                                                                                                               |
| iverall length                                    | 11      | 11.36 m                                                                                                              |
| verall width                                      | b1      | 2.48 m                                                                                                               |
| verall height                                     | h17     | 2.73 m                                                                                                               |
| verall length (stowed)                            | 19      | 8.09 m                                                                                                               |
| verall height (stowed)                            | h18 *** | 2.71 m                                                                                                               |
| ib length                                         | 113     | 3.80 m                                                                                                               |
| ounterweight offset (turret at 90Ű)               | a7      | 1.43 m                                                                                                               |
| xtemal turning radius                             | Wa3     | 4.35 m                                                                                                               |
| round clearance at centre of wheelbase            | m2      | 0.41 m                                                                                                               |
| /heelbase                                         | V       | 2.80 m                                                                                                               |
| Performances                                      | y       | 2.00 11                                                                                                              |
| Irive speed - stowed                              |         | 4.50 km/h                                                                                                            |
| rive speed - raised                               |         | 0.80 km/h                                                                                                            |
| iradeability                                      |         | 35 %                                                                                                                 |
| Permissible leveling                              |         | 33 %<br>4 °                                                                                                          |
| Vheels                                            |         | 4                                                                                                                    |
|                                                   |         | Solid Tires Cured-On                                                                                                 |
| ires type<br>tandard tires                        |         | 40 x 14 in / 1025 x 365 mm                                                                                           |
|                                                   |         |                                                                                                                      |
| rive wheels (front / rear)                        |         | 2/2                                                                                                                  |
| teering wheels (front / rear)                     |         | 2/2                                                                                                                  |
| raking wheels (front / rear)                      |         | 2 / 2                                                                                                                |
| ingine/Battery                                    |         |                                                                                                                      |
| ngine brand / model                               |         | Yanmar - 4TNV88C                                                                                                     |
| ngine norm                                        |         | Stage V                                                                                                              |
| C. Engine power rating / Power                    |         | 46 Hp / 34.30 kW                                                                                                     |
| liscellaneous                                     |         |                                                                                                                      |
| round Pressure                                    |         | 21.30 dan/cm2                                                                                                        |
| ydraulic Pressure                                 |         | 400 bar                                                                                                              |
| ydraulic tank capacity                            |         | 94 I                                                                                                                 |
| uel tank                                          |         | 76 I                                                                                                                 |
| ound pressure level (platform work station) (LpA) |         | 79 dB                                                                                                                |
| ibration on hands/arms                            |         | < 0.50 m/s²                                                                                                          |
| aily consumption **                               |         | 81                                                                                                                   |
| Standards compliance                              |         |                                                                                                                      |
| This machine is in compliance with:               |         | European directives: 2006/42/EC- Machinery<br>(revised EN280-1:2022) - 2004/108/EC (EMC)<br>2006/95/EC (Low voltage) |

## 280 TJ ST5 - Load chart

10 12 14 16

20 22

Load Chart for MEWP Metric

280 TJ ST5 - Dimensional drawing

6

8

4