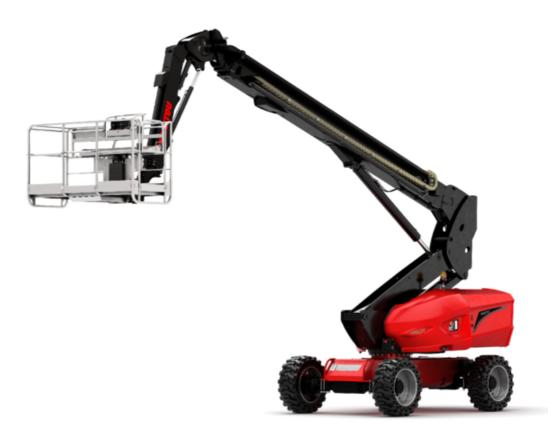

## **280 TJ ST5**

| Capacities                                        |         | Metric                                                                                                               |
|---------------------------------------------------|---------|----------------------------------------------------------------------------------------------------------------------|
| Working height                                    | h21     | 27.73 m                                                                                                              |
| latform height                                    | h7      | 25.73 m                                                                                                              |
| Aaximum outreach                                  |         | 21.45 m                                                                                                              |
| endular arm rotation (top / bottom)               |         | +56.80 ° / -62 °                                                                                                     |
| latform capacity / capacity (maximum)             | Q       | 240 kg / 350 kg                                                                                                      |
| urret rotation                                    |         | 360 °                                                                                                                |
| Natform rotation (right / left)                   |         | 90 ° / 90 °                                                                                                          |
| lumber of people (indoor / outdoor)               |         | 3 / 2                                                                                                                |
| Veight and dimensions                             |         |                                                                                                                      |
| Natform weight*                                   |         | 16900 kg                                                                                                             |
| latform dimensions (length x width)               | lp / ep | 2.30 m x 0.90 m                                                                                                      |
| loor height (access)                              | h20     | 0.48 m                                                                                                               |
| iverall length                                    | 11      | 11.36 m                                                                                                              |
| verall width                                      | b1      | 2.48 m                                                                                                               |
| verall height                                     | h17     | 2.73 m                                                                                                               |
| verall length (stowed)                            | 19      | 8.09 m                                                                                                               |
| verall height (stowed)                            | h18 *** | 2.71 m                                                                                                               |
| ib length                                         | 113     | 3.80 m                                                                                                               |
| ounterweight offset (turret at 90Ű)               | a7      | 1.43 m                                                                                                               |
| xtemal turning radius                             | Wa3     | 4.35 m                                                                                                               |
| round clearance at centre of wheelbase            | m2      | 0.41 m                                                                                                               |
| /heelbase                                         | V       | 2.80 m                                                                                                               |
| Performances                                      | y       | 2.00 11                                                                                                              |
| Irive speed - stowed                              |         | 4.50 km/h                                                                                                            |
| rive speed - raised                               |         | 0.80 km/h                                                                                                            |
| iradeability                                      |         | 35 %                                                                                                                 |
| Permissible leveling                              |         | 33 %<br>4 °                                                                                                          |
| Vheels                                            |         | 4                                                                                                                    |
|                                                   |         | Solid Tires Cured-On                                                                                                 |
| ires type<br>tandard tires                        |         | 40 x 14 in / 1025 x 365 mm                                                                                           |
|                                                   |         |                                                                                                                      |
| rive wheels (front / rear)                        |         | 2/2                                                                                                                  |
| teering wheels (front / rear)                     |         | 2/2                                                                                                                  |
| raking wheels (front / rear)                      |         | 2 / 2                                                                                                                |
| ingine/Battery                                    |         |                                                                                                                      |
| ngine brand / model                               |         | Yanmar - 4TNV88C                                                                                                     |
| ngine norm                                        |         | Stage V                                                                                                              |
| C. Engine power rating / Power                    |         | 46 Hp / 34.30 kW                                                                                                     |
| liscellaneous                                     |         |                                                                                                                      |
| round Pressure                                    |         | 21.30 dan/cm2                                                                                                        |
| ydraulic Pressure                                 |         | 400 bar                                                                                                              |
| ydraulic tank capacity                            |         | 94 I                                                                                                                 |
| uel tank                                          |         | 76 I                                                                                                                 |
| ound pressure level (platform work station) (LpA) |         | 79 dB                                                                                                                |
| ibration on hands/arms                            |         | < 0.50 m/s²                                                                                                          |
| aily consumption **                               |         | 81                                                                                                                   |
| Standards compliance                              |         |                                                                                                                      |
| This machine is in compliance with:               |         | European directives: 2006/42/EC- Machinery<br>(revised EN280-1:2022) - 2004/108/EC (EMC)<br>2006/95/EC (Low voltage) |