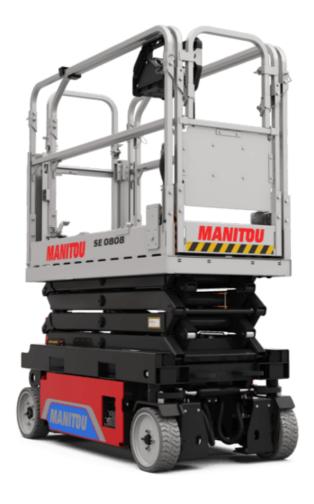

## **SE 0808**

|                                                                  | SE 0808 | SE OBOB Created on August 11, 2025 at 5:21 AM UTC                                                                                         |  |
|------------------------------------------------------------------|---------|-------------------------------------------------------------------------------------------------------------------------------------------|--|
| Capacities                                                       |         | Metric                                                                                                                                    |  |
| Working height                                                   | h21     | 7.80 m                                                                                                                                    |  |
| Working height maximum (indoor)                                  | h21     | 7.80 m                                                                                                                                    |  |
| Working height maximum (outdoor)                                 | h21'    | 7.80 m                                                                                                                                    |  |
| Platform height maximum (indoor)                                 | h7      | 5.80 m                                                                                                                                    |  |
| Platform height maximum (outdoor)                                | h7'     | 5.80 m                                                                                                                                    |  |
| Platform capacity                                                | Q       | 230 kg                                                                                                                                    |  |
| Max. capacity on the extension deck                              |         | 115 kg                                                                                                                                    |  |
| Number of people (indoor / outdoor)                              |         | 2/1                                                                                                                                       |  |
| Weight and dimensions                                            |         |                                                                                                                                           |  |
| Platform weight*                                                 |         | 1500 kg                                                                                                                                   |  |
| Platform dimensions (length x width)                             | lp / ep | 1.64 m x 0.75 m                                                                                                                           |  |
| Platform dimensions with extension (length x width)              |         | 2.54 m x 0.75 m                                                                                                                           |  |
| Floor height (access)                                            | h20     | 1.02 m                                                                                                                                    |  |
| Overall length                                                   | l1      | 1.88 m                                                                                                                                    |  |
| Overall width                                                    | b1      | 0.81 m                                                                                                                                    |  |
| Overall height                                                   | h17     | 2.17 m                                                                                                                                    |  |
| Overall height (stowed)                                          | h18 *** | 1.99 m                                                                                                                                    |  |
| Deck opening length                                              | dp      | 0.90 m                                                                                                                                    |  |
| Overall length with platform extension                           | I15     | 2.76 m                                                                                                                                    |  |
| Outside turning radius - platform                                | Wa2     | 1.73 m                                                                                                                                    |  |
| Internal turning radius                                          | Waz     | 0 m                                                                                                                                       |  |
| Ground clearance with pothole guards deployed                    | m6      | 0.01 m                                                                                                                                    |  |
| , , ,                                                            | m2      | 0.05 m                                                                                                                                    |  |
| Ground clearance with pothole guards folded Wheelbase            | IIIZ    |                                                                                                                                           |  |
| Performances                                                     | y       | 1.40 m                                                                                                                                    |  |
| Drive speed - stowed                                             |         | 4.50 km/h                                                                                                                                 |  |
| •                                                                |         | 0.80 km/h                                                                                                                                 |  |
| Drive speed - raised                                             |         |                                                                                                                                           |  |
| Raise speed (laden) / Lower speed (laden)                        |         | 17 s / 18 s                                                                                                                               |  |
| Gradeability                                                     |         | 25 %                                                                                                                                      |  |
| Indoor and outdoor max Tilt Rating (Fore and Aft / Side-to-Side) |         | 3.50 ° / 1.50 °                                                                                                                           |  |
| Wheels                                                           |         | N 1:                                                                                                                                      |  |
| Tires type                                                       |         | Non marking                                                                                                                               |  |
| Standard tires                                                   |         | 12 x 4 in / 305 x 106 mm                                                                                                                  |  |
| Drive wheels (front / rear)                                      |         | 2 / 0                                                                                                                                     |  |
| Steering wheels (front / rear)                                   |         | 2 / 0                                                                                                                                     |  |
| Braking wheels (front / rear)                                    |         | 2 / 0                                                                                                                                     |  |
| Service brake                                                    |         | Electric                                                                                                                                  |  |
| Engine/Battery                                                   |         |                                                                                                                                           |  |
| Battery technology                                               |         | Semi-traction                                                                                                                             |  |
| Number of batteries / Battery nominal voltage / Battery capacity |         | 4 / 6 V / 185 Ah                                                                                                                          |  |
| Battery energy                                                   |         | 4.40 kW/h                                                                                                                                 |  |
| On-board charger (V / A)                                         |         | 24 V / 30 A                                                                                                                               |  |
| Miscellaneous                                                    |         |                                                                                                                                           |  |
| Number of cycles with STD Battery (HIRD)                         |         | 146                                                                                                                                       |  |
| Hydraulic Pressure                                               |         | 250 bar                                                                                                                                   |  |
| Hydraulic tank capacity                                          |         | 12 l                                                                                                                                      |  |
| Sound pressure level (platform work station) (LpA)               |         | 66.60 dB                                                                                                                                  |  |
| Vibration on hands/arms                                          |         | < 0.50 m/s²                                                                                                                               |  |
| Standards compliance                                             |         |                                                                                                                                           |  |
| This machine is in compliance with:                              |         | European directives: 2006/42/EC- Machinery<br>(revised EN280-1:2022) - 2004/108/EC (EMC) - EMC<br>according to EN 12895 / 2015 +A1 / 2019 |  |