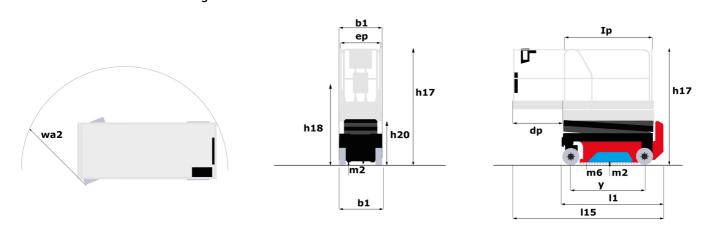

### Load Chart for MEWP Metric

SE 0808 - Dimensional drawing

## **SE 0808**

|                                                                  | SE 0808 | SE OBOB Created on August 11, 2025 at 5:21 AM UTC                                                                                         |  |
|------------------------------------------------------------------|---------|-------------------------------------------------------------------------------------------------------------------------------------------|--|
| Capacities                                                       |         | Metric                                                                                                                                    |  |
| Working height                                                   | h21     | 7.80 m                                                                                                                                    |  |
| Working height maximum (indoor)                                  | h21     | 7.80 m                                                                                                                                    |  |
| Working height maximum (outdoor)                                 | h21'    | 7.80 m                                                                                                                                    |  |
| Platform height maximum (indoor)                                 | h7      | 5.80 m                                                                                                                                    |  |
| Platform height maximum (outdoor)                                | h7'     | 5.80 m                                                                                                                                    |  |
| Platform capacity                                                | Q       | 230 kg                                                                                                                                    |  |
| Max. capacity on the extension deck                              |         | 115 kg                                                                                                                                    |  |
| Number of people (indoor / outdoor)                              |         | 2/1                                                                                                                                       |  |
| Weight and dimensions                                            |         |                                                                                                                                           |  |
| Platform weight*                                                 |         | 1500 kg                                                                                                                                   |  |
| Platform dimensions (length x width)                             | lp / ep | 1.64 m x 0.75 m                                                                                                                           |  |
| Platform dimensions with extension (length x width)              |         | 2.54 m x 0.75 m                                                                                                                           |  |
| Floor height (access)                                            | h20     | 1.02 m                                                                                                                                    |  |
| Overall length                                                   | l1      | 1.88 m                                                                                                                                    |  |
| Overall width                                                    | b1      | 0.81 m                                                                                                                                    |  |
| Overall height                                                   | h17     | 2.17 m                                                                                                                                    |  |
| Overall height (stowed)                                          | h18 *** | 1.99 m                                                                                                                                    |  |
| Deck opening length                                              | dp      | 0.90 m                                                                                                                                    |  |
| Overall length with platform extension                           | I15     | 2.76 m                                                                                                                                    |  |
| Outside turning radius - platform                                | Wa2     | 1.73 m                                                                                                                                    |  |
| Internal turning radius                                          | Waz     | 0 m                                                                                                                                       |  |
| Ground clearance with pothole guards deployed                    | m6      | 0.01 m                                                                                                                                    |  |
| , , ,                                                            | m2      | 0.05 m                                                                                                                                    |  |
| Ground clearance with pothole guards folded Wheelbase            | IIIZ    |                                                                                                                                           |  |
| Performances                                                     | y       | 1.40 m                                                                                                                                    |  |
| Drive speed - stowed                                             |         | 4.50 km/h                                                                                                                                 |  |
| •                                                                |         | 0.80 km/h                                                                                                                                 |  |
| Drive speed - raised                                             |         |                                                                                                                                           |  |
| Raise speed (laden) / Lower speed (laden)                        |         | 17 s / 18 s                                                                                                                               |  |
| Gradeability                                                     |         | 25 %                                                                                                                                      |  |
| Indoor and outdoor max Tilt Rating (Fore and Aft / Side-to-Side) |         | 3.50 ° / 1.50 °                                                                                                                           |  |
| Wheels                                                           |         | N 1:                                                                                                                                      |  |
| Tires type                                                       |         | Non marking                                                                                                                               |  |
| Standard tires                                                   |         | 12 x 4 in / 305 x 106 mm                                                                                                                  |  |
| Drive wheels (front / rear)                                      |         | 2 / 0                                                                                                                                     |  |
| Steering wheels (front / rear)                                   |         | 2 / 0                                                                                                                                     |  |
| Braking wheels (front / rear)                                    |         | 2 / 0                                                                                                                                     |  |
| Service brake                                                    |         | Electric                                                                                                                                  |  |
| Engine/Battery                                                   |         |                                                                                                                                           |  |
| Battery technology                                               |         | Semi-traction                                                                                                                             |  |
| Number of batteries / Battery nominal voltage / Battery capacity |         | 4 / 6 V / 185 Ah                                                                                                                          |  |
| Battery energy                                                   |         | 4.40 kW/h                                                                                                                                 |  |
| On-board charger (V / A)                                         |         | 24 V / 30 A                                                                                                                               |  |
| Miscellaneous                                                    |         |                                                                                                                                           |  |
| Number of cycles with STD Battery (HIRD)                         |         | 146                                                                                                                                       |  |
| Hydraulic Pressure                                               |         | 250 bar                                                                                                                                   |  |
| Hydraulic tank capacity                                          |         | 12 l                                                                                                                                      |  |
| Sound pressure level (platform work station) (LpA)               |         | 66.60 dB                                                                                                                                  |  |
| Vibration on hands/arms                                          |         | < 0.50 m/s²                                                                                                                               |  |
| Standards compliance                                             |         |                                                                                                                                           |  |
| This machine is in compliance with:                              |         | European directives: 2006/42/EC- Machinery<br>(revised EN280-1:2022) - 2004/108/EC (EMC) - EMC<br>according to EN 12895 / 2015 +A1 / 2019 |  |