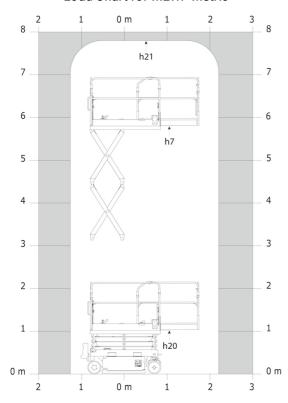

#### SE 0808 - Load chart

### Load Chart for MEWP Metric

SE 0808 - Dimensional drawing

## **SE 0808**

|                                                                  | SE 0808 | SE OBOB Created on August 11, 2025 at 5:21 AM UTC                                                                                         |  |
|------------------------------------------------------------------|---------|-------------------------------------------------------------------------------------------------------------------------------------------|--|
| Capacities                                                       |         | Metric                                                                                                                                    |  |
| Working height                                                   | h21     | 7.80 m                                                                                                                                    |  |
| Working height maximum (indoor)                                  | h21     | 7.80 m                                                                                                                                    |  |
| Working height maximum (outdoor)                                 | h21'    | 7.80 m                                                                                                                                    |  |
| Platform height maximum (indoor)                                 | h7      | 5.80 m                                                                                                                                    |  |
| Platform height maximum (outdoor)                                | h7'     | 5.80 m                                                                                                                                    |  |
| Platform capacity                                                | Q       | 230 kg                                                                                                                                    |  |
| Max. capacity on the extension deck                              |         | 115 kg                                                                                                                                    |  |
| Number of people (indoor / outdoor)                              |         | 2/1                                                                                                                                       |  |
| Weight and dimensions                                            |         |                                                                                                                                           |  |
| Platform weight*                                                 |         | 1500 kg                                                                                                                                   |  |
| Platform dimensions (length x width)                             | lp / ep | 1.64 m x 0.75 m                                                                                                                           |  |
| Platform dimensions with extension (length x width)              |         | 2.54 m x 0.75 m                                                                                                                           |  |
| Floor height (access)                                            | h20     | 1.02 m                                                                                                                                    |  |
| Overall length                                                   | l1      | 1.88 m                                                                                                                                    |  |
| Overall width                                                    | b1      | 0.81 m                                                                                                                                    |  |
| Overall height                                                   | h17     | 2.17 m                                                                                                                                    |  |
| Overall height (stowed)                                          | h18 *** | 1.99 m                                                                                                                                    |  |
| Deck opening length                                              | dp      | 0.90 m                                                                                                                                    |  |
| Overall length with platform extension                           | I15     | 2.76 m                                                                                                                                    |  |
| Outside turning radius - platform                                | Wa2     | 1.73 m                                                                                                                                    |  |
| Internal turning radius                                          | Waz     | 0 m                                                                                                                                       |  |
| Ground clearance with pothole guards deployed                    | m6      | 0.01 m                                                                                                                                    |  |
| , , ,                                                            | m2      | 0.05 m                                                                                                                                    |  |
| Ground clearance with pothole guards folded Wheelbase            | IIIZ    |                                                                                                                                           |  |
| Performances                                                     | y       | 1.40 m                                                                                                                                    |  |
| Drive speed - stowed                                             |         | 4.50 km/h                                                                                                                                 |  |
| •                                                                |         | 0.80 km/h                                                                                                                                 |  |
| Drive speed - raised                                             |         |                                                                                                                                           |  |
| Raise speed (laden) / Lower speed (laden)                        |         | 17 s / 18 s                                                                                                                               |  |
| Gradeability                                                     |         | 25 %                                                                                                                                      |  |
| Indoor and outdoor max Tilt Rating (Fore and Aft / Side-to-Side) |         | 3.50 ° / 1.50 °                                                                                                                           |  |
| Wheels                                                           |         | N 1:                                                                                                                                      |  |
| Tires type                                                       |         | Non marking                                                                                                                               |  |
| Standard tires                                                   |         | 12 x 4 in / 305 x 106 mm                                                                                                                  |  |
| Drive wheels (front / rear)                                      |         | 2 / 0                                                                                                                                     |  |
| Steering wheels (front / rear)                                   |         | 2 / 0                                                                                                                                     |  |
| Braking wheels (front / rear)                                    |         | 2 / 0                                                                                                                                     |  |
| Service brake                                                    |         | Electric                                                                                                                                  |  |
| Engine/Battery                                                   |         |                                                                                                                                           |  |
| Battery technology                                               |         | Semi-traction                                                                                                                             |  |
| Number of batteries / Battery nominal voltage / Battery capacity |         | 4 / 6 V / 185 Ah                                                                                                                          |  |
| Battery energy                                                   |         | 4.40 kW/h                                                                                                                                 |  |
| On-board charger (V / A)                                         |         | 24 V / 30 A                                                                                                                               |  |
| Miscellaneous                                                    |         |                                                                                                                                           |  |
| Number of cycles with STD Battery (HIRD)                         |         | 146                                                                                                                                       |  |
| Hydraulic Pressure                                               |         | 250 bar                                                                                                                                   |  |
| Hydraulic tank capacity                                          |         | 12 l                                                                                                                                      |  |
| Sound pressure level (platform work station) (LpA)               |         | 66.60 dB                                                                                                                                  |  |
| Vibration on hands/arms                                          |         | < 0.50 m/s²                                                                                                                               |  |
| Standards compliance                                             |         |                                                                                                                                           |  |
| This machine is in compliance with:                              |         | European directives: 2006/42/EC- Machinery<br>(revised EN280-1:2022) - 2004/108/EC (EMC) - EMC<br>according to EN 12895 / 2015 +A1 / 2019 |  |