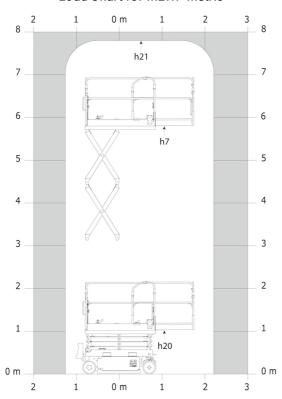

|           | (revised EN280-1:2022) - 2004/108/EC (EMC) - EMC<br>according to EN 12895 / 2015 +A1 / 2019 |

<sup>\*</sup>Varies according to options and standards of the country to which the machine is delivered \*\*\* With folded guardrail

#### SE 0808 - Load chart

### Load Chart for MEWP Metric



SE 0808 - Dimensional drawing



## **Equipment**

#### 2 swing out component trays (hydraulic/electric) Audible alarm and illuminated indicator lamp (leveling, overload, lowering) Battery - 24V - 185Ah - semi-traction Battery charge indicator lamp CAN bus technology Colour screen with integrated diagnostics Descent alarm Easy Link with 2 year Service Electrical front wheel brake Emergency stop button in platform and on frame Folding rails with full height access gate Horn in the platform Hour meter Manual emergency lowering Multi-voltage on-board charger - 24V - 30A - Single-phase Pothole protection with automatic operation Side and rear forklift pockets Sliding basket extension - 90 cm

# Optional Audio warning on all motion Audio warning on translation Easy Link - With access control