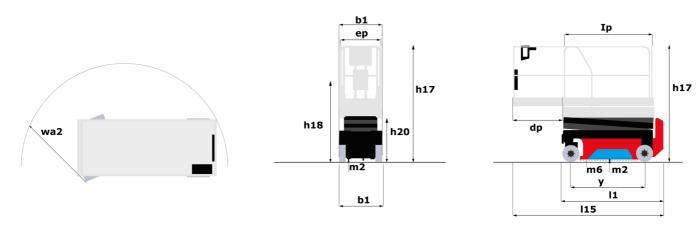

|           | (revised EN280-1:2022) - 2004/108/EC (EMC) - EMC<br>according to EN 12895 / 2015 +A1 / 2019 |

<sup>\*</sup>Varies according to options and standards of the country to which the machine is delivered \*\*\* With folded guardrail

#### SE 0808 - Load chart

### Load Chart for MEWP Metric



SE 0808 - Dimensional drawing



## **Equipment**

#### 2 swing out component trays (hydraulic/electric) Audible alarm and illuminated indicator lamp (leveling, overload, lowering) Battery - 24V - 185Ah - semi-traction Battery charge indicator lamp CAN bus technology Colour screen with integrated diagnostics Descent alarm Easy Link with 2 year Service Electrical front wheel brake Emergency stop button in platform and on frame Folding rails with full height access gate Horn in the platform Hour meter Manual emergency lowering Multi-voltage on-board charger - 24V - 30A - Single-phase Pothole protection with automatic operation Side and rear forklift pockets Sliding basket extension - 90 cm

# Optional Audio warning on all motion Audio warning on translation Easy Link - With access control keypad Easy link with remote lock