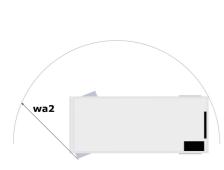

Technical sheet :

| Openative and the second s                                                                                                                                                                                                                                                                                                                                                                                                                                                                                                                                                                                                                                                                                                                                                                                                                                                                                                                                                                                                                                                                                                                                                                                                                                                                                                                                                                                       |             | Market and a second                            |
|--------------------------------------------------------------------------------------------------------------------------------------------------------------------------------------------------------------------------------------------------------------------------------------------------------------------------------------------------------------------------------------------------------------------------------------------------------------------------------------------------------------------------------------------------------------------------------------------------------------------------------------------------------------------------------------------------------------------------------------------------------------------------------------------------------------------------------------------------------------------------------------------------------------------------------------------------------------------------------------------------------------------------------------------------------------------------------------------------------------------------------------------------------------------------------------------------------------------------------------------------------------------------------------------------------------------------------------------------------------------------------------------------------------------------------------------------------------------------------------------------------------------------------------------------------------------------------------------------------------------------------------------------------------------------------------------------------------------------------------------------------------------------------------------------------------------------------------------------------------------------------------------------------------------------------------------------------------------------------------------------------------------------------------------------------------------------------------------------------------------------------|-------------|-------------------------------------------------------------------------------------------------------------------------------------------|
| Capacities Vertice to the control of | <b>b</b> 01 | Metric                                                                                                                                    |
| Working height                                                                                                                                                                                                                                                                                                                                                                                                                                                                                                                                                                                                                                                                                                                                                                                                                                                                                                                                                                                                                                                                                                                                                                                                                                                                                                                                                                                                                                                                                                                                                                                                                                                                                                                                                                                                                                                                                                                                                                                                                                                                                                                 | h21         | 7.80 m                                                                                                                                    |
| Working height maximum (indoor)                                                                                                                                                                                                                                                                                                                                                                                                                                                                                                                                                                                                                                                                                                                                                                                                                                                                                                                                                                                                                                                                                                                                                                                                                                                                                                                                                                                                                                                                                                                                                                                                                                                                                                                                                                                                                                                                                                                                                                                                                                                                                                | h21         | 7.80 m                                                                                                                                    |
| Working height maximum (outdoor)                                                                                                                                                                                                                                                                                                                                                                                                                                                                                                                                                                                                                                                                                                                                                                                                                                                                                                                                                                                                                                                                                                                                                                                                                                                                                                                                                                                                                                                                                                                                                                                                                                                                                                                                                                                                                                                                                                                                                                                                                                                                                               | h21'        | 7.80 m                                                                                                                                    |
| Platform height maximum (indoor)                                                                                                                                                                                                                                                                                                                                                                                                                                                                                                                                                                                                                                                                                                                                                                                                                                                                                                                                                                                                                                                                                                                                                                                                                                                                                                                                                                                                                                                                                                                                                                                                                                                                                                                                                                                                                                                                                                                                                                                                                                                                                               | h7          | 5.80 m                                                                                                                                    |
| Platform height maximum (outdoor)                                                                                                                                                                                                                                                                                                                                                                                                                                                                                                                                                                                                                                                                                                                                                                                                                                                                                                                                                                                                                                                                                                                                                                                                                                                                                                                                                                                                                                                                                                                                                                                                                                                                                                                                                                                                                                                                                                                                                                                                                                                                                              | h7'         | 5.80 m                                                                                                                                    |
| Platform capacity                                                                                                                                                                                                                                                                                                                                                                                                                                                                                                                                                                                                                                                                                                                                                                                                                                                                                                                                                                                                                                                                                                                                                                                                                                                                                                                                                                                                                                                                                                                                                                                                                                                                                                                                                                                                                                                                                                                                                                                                                                                                                                              | Q           | 230 kg                                                                                                                                    |
| Max. capacity on the extension deck                                                                                                                                                                                                                                                                                                                                                                                                                                                                                                                                                                                                                                                                                                                                                                                                                                                                                                                                                                                                                                                                                                                                                                                                                                                                                                                                                                                                                                                                                                                                                                                                                                                                                                                                                                                                                                                                                                                                                                                                                                                                                            |             | 115 kg                                                                                                                                    |
| Number of people (indoor / outdoor)                                                                                                                                                                                                                                                                                                                                                                                                                                                                                                                                                                                                                                                                                                                                                                                                                                                                                                                                                                                                                                                                                                                                                                                                                                                                                                                                                                                                                                                                                                                                                                                                                                                                                                                                                                                                                                                                                                                                                                                                                                                                                            |             | 2 / 1                                                                                                                                     |
| Weight and dimensions                                                                                                                                                                                                                                                                                                                                                                                                                                                                                                                                                                                                                                                                                                                                                                                                                                                                                                                                                                                                                                                                                                                                                                                                                                                                                                                                                                                                                                                                                                                                                                                                                                                                                                                                                                                                                                                                                                                                                                                                                                                                                                          |             |                                                                                                                                           |
| Platform weight*                                                                                                                                                                                                                                                                                                                                                                                                                                                                                                                                                                                                                                                                                                                                                                                                                                                                                                                                                                                                                                                                                                                                                                                                                                                                                                                                                                                                                                                                                                                                                                                                                                                                                                                                                                                                                                                                                                                                                                                                                                                                                                               |             | 1500 kg                                                                                                                                   |
| Platform dimensions (length x width)                                                                                                                                                                                                                                                                                                                                                                                                                                                                                                                                                                                                                                                                                                                                                                                                                                                                                                                                                                                                                                                                                                                                                                                                                                                                                                                                                                                                                                                                                                                                                                                                                                                                                                                                                                                                                                                                                                                                                                                                                                                                                           | lp / ep     | 1.64 m x 0.75 m                                                                                                                           |
| Platform dimensions with extension (length x width)                                                                                                                                                                                                                                                                                                                                                                                                                                                                                                                                                                                                                                                                                                                                                                                                                                                                                                                                                                                                                                                                                                                                                                                                                                                                                                                                                                                                                                                                                                                                                                                                                                                                                                                                                                                                                                                                                                                                                                                                                                                                            |             | 2.54 m x 0.75 m                                                                                                                           |
| Floor height (access)                                                                                                                                                                                                                                                                                                                                                                                                                                                                                                                                                                                                                                                                                                                                                                                                                                                                                                                                                                                                                                                                                                                                                                                                                                                                                                                                                                                                                                                                                                                                                                                                                                                                                                                                                                                                                                                                                                                                                                                                                                                                                                          | h20         | 1.02 m                                                                                                                                    |
| Overall length                                                                                                                                                                                                                                                                                                                                                                                                                                                                                                                                                                                                                                                                                                                                                                                                                                                                                                                                                                                                                                                                                                                                                                                                                                                                                                                                                                                                                                                                                                                                                                                                                                                                                                                                                                                                                                                                                                                                                                                                                                                                                                                 | 11          | 1.88 m                                                                                                                                    |
| Overall width                                                                                                                                                                                                                                                                                                                                                                                                                                                                                                                                                                                                                                                                                                                                                                                                                                                                                                                                                                                                                                                                                                                                                                                                                                                                                                                                                                                                                                                                                                                                                                                                                                                                                                                                                                                                                                                                                                                                                                                                                                                                                                                  | b1          | 0.81 m                                                                                                                                    |
| Overall height                                                                                                                                                                                                                                                                                                                                                                                                                                                                                                                                                                                                                                                                                                                                                                                                                                                                                                                                                                                                                                                                                                                                                                                                                                                                                                                                                                                                                                                                                                                                                                                                                                                                                                                                                                                                                                                                                                                                                                                                                                                                                                                 | h17         | 2.17 m                                                                                                                                    |
| Overall height (stowed)                                                                                                                                                                                                                                                                                                                                                                                                                                                                                                                                                                                                                                                                                                                                                                                                                                                                                                                                                                                                                                                                                                                                                                                                                                                                                                                                                                                                                                                                                                                                                                                                                                                                                                                                                                                                                                                                                                                                                                                                                                                                                                        | h18 ***     | 1.99 m                                                                                                                                    |
| Deck opening length                                                                                                                                                                                                                                                                                                                                                                                                                                                                                                                                                                                                                                                                                                                                                                                                                                                                                                                                                                                                                                                                                                                                                                                                                                                                                                                                                                                                                                                                                                                                                                                                                                                                                                                                                                                                                                                                                                                                                                                                                                                                                                            | dp          | 0.90 m                                                                                                                                    |
| Overall length with platform extension                                                                                                                                                                                                                                                                                                                                                                                                                                                                                                                                                                                                                                                                                                                                                                                                                                                                                                                                                                                                                                                                                                                                                                                                                                                                                                                                                                                                                                                                                                                                                                                                                                                                                                                                                                                                                                                                                                                                                                                                                                                                                         | 115         | 2.76 m                                                                                                                                    |
| Outside turning radius - platform                                                                                                                                                                                                                                                                                                                                                                                                                                                                                                                                                                                                                                                                                                                                                                                                                                                                                                                                                                                                                                                                                                                                                                                                                                                                                                                                                                                                                                                                                                                                                                                                                                                                                                                                                                                                                                                                                                                                                                                                                                                                                              | Wa2         | 1.73 m                                                                                                                                    |
| Internal turning radius                                                                                                                                                                                                                                                                                                                                                                                                                                                                                                                                                                                                                                                                                                                                                                                                                                                                                                                                                                                                                                                                                                                                                                                                                                                                                                                                                                                                                                                                                                                                                                                                                                                                                                                                                                                                                                                                                                                                                                                                                                                                                                        |             | 0 m                                                                                                                                       |
| Ground clearance with pothole guards deployed                                                                                                                                                                                                                                                                                                                                                                                                                                                                                                                                                                                                                                                                                                                                                                                                                                                                                                                                                                                                                                                                                                                                                                                                                                                                                                                                                                                                                                                                                                                                                                                                                                                                                                                                                                                                                                                                                                                                                                                                                                                                                  | m6          | 0.01 m                                                                                                                                    |
| Ground clearance with pothole guards folded                                                                                                                                                                                                                                                                                                                                                                                                                                                                                                                                                                                                                                                                                                                                                                                                                                                                                                                                                                                                                                                                                                                                                                                                                                                                                                                                                                                                                                                                                                                                                                                                                                                                                                                                                                                                                                                                                                                                                                                                                                                                                    | m2          | 0.05 m                                                                                                                                    |
| Wheelbase                                                                                                                                                                                                                                                                                                                                                                                                                                                                                                                                                                                                                                                                                                                                                                                                                                                                                                                                                                                                                                                                                                                                                                                                                                                                                                                                                                                                                                                                                                                                                                                                                                                                                                                                                                                                                                                                                                                                                                                                                                                                                                                      | у           | 1.40 m                                                                                                                                    |
| Performances                                                                                                                                                                                                                                                                                                                                                                                                                                                                                                                                                                                                                                                                                                                                                                                                                                                                                                                                                                                                                                                                                                                                                                                                                                                                                                                                                                                                                                                                                                                                                                                                                                                                                                                                                                                                                                                                                                                                                                                                                                                                                                                   |             |                                                                                                                                           |
| Drive speed - stowed                                                                                                                                                                                                                                                                                                                                                                                                                                                                                                                                                                                                                                                                                                                                                                                                                                                                                                                                                                                                                                                                                                                                                                                                                                                                                                                                                                                                                                                                                                                                                                                                                                                                                                                                                                                                                                                                                                                                                                                                                                                                                                           |             | 4.50 km/h                                                                                                                                 |
| Drive speed - raised                                                                                                                                                                                                                                                                                                                                                                                                                                                                                                                                                                                                                                                                                                                                                                                                                                                                                                                                                                                                                                                                                                                                                                                                                                                                                                                                                                                                                                                                                                                                                                                                                                                                                                                                                                                                                                                                                                                                                                                                                                                                                                           |             | 0.80 km/h                                                                                                                                 |
| Raise speed (laden) / Lower speed (laden)                                                                                                                                                                                                                                                                                                                                                                                                                                                                                                                                                                                                                                                                                                                                                                                                                                                                                                                                                                                                                                                                                                                                                                                                                                                                                                                                                                                                                                                                                                                                                                                                                                                                                                                                                                                                                                                                                                                                                                                                                                                                                      |             | 17 s / 18 s                                                                                                                               |
| Gradeability                                                                                                                                                                                                                                                                                                                                                                                                                                                                                                                                                                                                                                                                                                                                                                                                                                                                                                                                                                                                                                                                                                                                                                                                                                                                                                                                                                                                                                                                                                                                                                                                                                                                                                                                                                                                                                                                                                                                                                                                                                                                                                                   |             | 25 %                                                                                                                                      |
| Indoor and outdoor max Tilt Rating (Fore and Aft / Side-to-Side)                                                                                                                                                                                                                                                                                                                                                                                                                                                                                                                                                                                                                                                                                                                                                                                                                                                                                                                                                                                                                                                                                                                                                                                                                                                                                                                                                                                                                                                                                                                                                                                                                                                                                                                                                                                                                                                                                                                                                                                                                                                               |             | 3.50 ° / 1.50 °                                                                                                                           |
| Wheels                                                                                                                                                                                                                                                                                                                                                                                                                                                                                                                                                                                                                                                                                                                                                                                                                                                                                                                                                                                                                                                                                                                                                                                                                                                                                                                                                                                                                                                                                                                                                                                                                                                                                                                                                                                                                                                                                                                                                                                                                                                                                                                         |             |                                                                                                                                           |
| Tires type                                                                                                                                                                                                                                                                                                                                                                                                                                                                                                                                                                                                                                                                                                                                                                                                                                                                                                                                                                                                                                                                                                                                                                                                                                                                                                                                                                                                                                                                                                                                                                                                                                                                                                                                                                                                                                                                                                                                                                                                                                                                                                                     |             | Non marking                                                                                                                               |
| Standard tires                                                                                                                                                                                                                                                                                                                                                                                                                                                                                                                                                                                                                                                                                                                                                                                                                                                                                                                                                                                                                                                                                                                                                                                                                                                                                                                                                                                                                                                                                                                                                                                                                                                                                                                                                                                                                                                                                                                                                                                                                                                                                                                 |             | 12 x 4 in / 305 x 106 mm                                                                                                                  |
| Drive wheels (front / rear)                                                                                                                                                                                                                                                                                                                                                                                                                                                                                                                                                                                                                                                                                                                                                                                                                                                                                                                                                                                                                                                                                                                                                                                                                                                                                                                                                                                                                                                                                                                                                                                                                                                                                                                                                                                                                                                                                                                                                                                                                                                                                                    |             | 2 / 0                                                                                                                                     |
| Steering wheels (front / rear)                                                                                                                                                                                                                                                                                                                                                                                                                                                                                                                                                                                                                                                                                                                                                                                                                                                                                                                                                                                                                                                                                                                                                                                                                                                                                                                                                                                                                                                                                                                                                                                                                                                                                                                                                                                                                                                                                                                                                                                                                                                                                                 |             | 2 / 0                                                                                                                                     |
| Braking wheels (front / rear)                                                                                                                                                                                                                                                                                                                                                                                                                                                                                                                                                                                                                                                                                                                                                                                                                                                                                                                                                                                                                                                                                                                                                                                                                                                                                                                                                                                                                                                                                                                                                                                                                                                                                                                                                                                                                                                                                                                                                                                                                                                                                                  |             | 2 / 0                                                                                                                                     |
| Service brake                                                                                                                                                                                                                                                                                                                                                                                                                                                                                                                                                                                                                                                                                                                                                                                                                                                                                                                                                                                                                                                                                                                                                                                                                                                                                                                                                                                                                                                                                                                                                                                                                                                                                                                                                                                                                                                                                                                                                                                                                                                                                                                  |             | Electric                                                                                                                                  |
| Engine/Battery                                                                                                                                                                                                                                                                                                                                                                                                                                                                                                                                                                                                                                                                                                                                                                                                                                                                                                                                                                                                                                                                                                                                                                                                                                                                                                                                                                                                                                                                                                                                                                                                                                                                                                                                                                                                                                                                                                                                                                                                                                                                                                                 |             |                                                                                                                                           |
| Battery technology                                                                                                                                                                                                                                                                                                                                                                                                                                                                                                                                                                                                                                                                                                                                                                                                                                                                                                                                                                                                                                                                                                                                                                                                                                                                                                                                                                                                                                                                                                                                                                                                                                                                                                                                                                                                                                                                                                                                                                                                                                                                                                             |             | Semi-traction                                                                                                                             |
| Number of batteries / Battery nominal voltage / Battery capacity                                                                                                                                                                                                                                                                                                                                                                                                                                                                                                                                                                                                                                                                                                                                                                                                                                                                                                                                                                                                                                                                                                                                                                                                                                                                                                                                                                                                                                                                                                                                                                                                                                                                                                                                                                                                                                                                                                                                                                                                                                                               |             | 4 / 6 V / 185 Ah                                                                                                                          |
| Battery energy                                                                                                                                                                                                                                                                                                                                                                                                                                                                                                                                                                                                                                                                                                                                                                                                                                                                                                                                                                                                                                                                                                                                                                                                                                                                                                                                                                                                                                                                                                                                                                                                                                                                                                                                                                                                                                                                                                                                                                                                                                                                                                                 |             | 4.40 kW/h                                                                                                                                 |
| On-board charger (V / A)                                                                                                                                                                                                                                                                                                                                                                                                                                                                                                                                                                                                                                                                                                                                                                                                                                                                                                                                                                                                                                                                                                                                                                                                                                                                                                                                                                                                                                                                                                                                                                                                                                                                                                                                                                                                                                                                                                                                                                                                                                                                                                       |             | 24 V / 30 A                                                                                                                               |
| Miscellaneous                                                                                                                                                                                                                                                                                                                                                                                                                                                                                                                                                                                                                                                                                                                                                                                                                                                                                                                                                                                                                                                                                                                                                                                                                                                                                                                                                                                                                                                                                                                                                                                                                                                                                                                                                                                                                                                                                                                                                                                                                                                                                                                  |             |                                                                                                                                           |
| Number of cycles with STD Battery (HIRD)                                                                                                                                                                                                                                                                                                                                                                                                                                                                                                                                                                                                                                                                                                                                                                                                                                                                                                                                                                                                                                                                                                                                                                                                                                                                                                                                                                                                                                                                                                                                                                                                                                                                                                                                                                                                                                                                                                                                                                                                                                                                                       |             | 146                                                                                                                                       |
| Hydraulic Pressure                                                                                                                                                                                                                                                                                                                                                                                                                                                                                                                                                                                                                                                                                                                                                                                                                                                                                                                                                                                                                                                                                                                                                                                                                                                                                                                                                                                                                                                                                                                                                                                                                                                                                                                                                                                                                                                                                                                                                                                                                                                                                                             |             | 250 bar                                                                                                                                   |
| Hydraulic tank capacity                                                                                                                                                                                                                                                                                                                                                                                                                                                                                                                                                                                                                                                                                                                                                                                                                                                                                                                                                                                                                                                                                                                                                                                                                                                                                                                                                                                                                                                                                                                                                                                                                                                                                                                                                                                                                                                                                                                                                                                                                                                                                                        |             | 12                                                                                                                                        |
| Sound pressure level (platform work station) (LpA)                                                                                                                                                                                                                                                                                                                                                                                                                                                                                                                                                                                                                                                                                                                                                                                                                                                                                                                                                                                                                                                                                                                                                                                                                                                                                                                                                                                                                                                                                                                                                                                                                                                                                                                                                                                                                                                                                                                                                                                                                                                                             |             | 66.60 dB                                                                                                                                  |
| Vibration on hands/arms                                                                                                                                                                                                                                                                                                                                                                                                                                                                                                                                                                                                                                                                                                                                                                                                                                                                                                                                                                                                                                                                                                                                                                                                                                                                                                                                                                                                                                                                                                                                                                                                                                                                                                                                                                                                                                                                                                                                                                                                                                                                                                        |             | < 0.50 m/s²                                                                                                                               |
| Standards compliance                                                                                                                                                                                                                                                                                                                                                                                                                                                                                                                                                                                                                                                                                                                                                                                                                                                                                                                                                                                                                                                                                                                                                                                                                                                                                                                                                                                                                                                                                                                                                                                                                                                                                                                                                                                                                                                                                                                                                                                                                                                                                                           |             |                                                                                                                                           |
| This machine is in compliance with:                                                                                                                                                                                                                                                                                                                                                                                                                                                                                                                                                                                                                                                                                                                                                                                                                                                                                                                                                                                                                                                                                                                                                                                                                                                                                                                                                                                                                                                                                                                                                                                                                                                                                                                                                                                                                                                                                                                                                                                                                                                                                            |             | European directives: 2006/42/EC- Machinery<br>(revised EN280-1:2022) - 2004/108/EC (EMC) - EMC<br>according to EN 12895 / 2015 +A1 / 2019 |