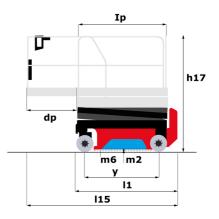

Technical sheet :

| Openative and the second s                                                                                                                                                                                                                                                                                                                                                                                                                                                                                                                                                                                                                                                                                                                                                                                                                                                                                                                                                                                                                                                                                                                                                                                                                                                                                                                                                                                       |             | Market and a second                            |
|--------------------------------------------------------------------------------------------------------------------------------------------------------------------------------------------------------------------------------------------------------------------------------------------------------------------------------------------------------------------------------------------------------------------------------------------------------------------------------------------------------------------------------------------------------------------------------------------------------------------------------------------------------------------------------------------------------------------------------------------------------------------------------------------------------------------------------------------------------------------------------------------------------------------------------------------------------------------------------------------------------------------------------------------------------------------------------------------------------------------------------------------------------------------------------------------------------------------------------------------------------------------------------------------------------------------------------------------------------------------------------------------------------------------------------------------------------------------------------------------------------------------------------------------------------------------------------------------------------------------------------------------------------------------------------------------------------------------------------------------------------------------------------------------------------------------------------------------------------------------------------------------------------------------------------------------------------------------------------------------------------------------------------------------------------------------------------------------------------------------------------|-------------|-------------------------------------------------------------------------------------------------------------------------------------------|
| Capacities Vertice to the control of | <b>b</b> 01 | Metric                                                                                                                                    |
| Working height                                                                                                                                                                                                                                                                                                                                                                                                                                                                                                                                                                                                                                                                                                                                                                                                                                                                                                                                                                                                                                                                                                                                                                                                                                                                                                                                                                                                                                                                                                                                                                                                                                                                                                                                                                                                                                                                                                                                                                                                                                                                                                                 | h21         | 7.80 m                                                                                                                                    |
| Working height maximum (indoor)                                                                                                                                                                                                                                                                                                                                                                                                                                                                                                                                                                                                                                                                                                                                                                                                                                                                                                                                                                                                                                                                                                                                                                                                                                                                                                                                                                                                                                                                                                                                                                                                                                                                                                                                                                                                                                                                                                                                                                                                                                                                                                | h21         | 7.80 m                                                                                                                                    |
| Working height maximum (outdoor)                                                                                                                                                                                                                                                                                                                                                                                                                                                                                                                                                                                                                                                                                                                                                                                                                                                                                                                                                                                                                                                                                                                                                                                                                                                                                                                                                                                                                                                                                                                                                                                                                                                                                                                                                                                                                                                                                                                                                                                                                                                                                               | h21'        | 7.80 m                                                                                                                                    |
| Platform height maximum (indoor)                                                                                                                                                                                                                                                                                                                                                                                                                                                                                                                                                                                                                                                                                                                                                                                                                                                                                                                                                                                                                                                                                                                                                                                                                                                                                                                                                                                                                                                                                                                                                                                                                                                                                                                                                                                                                                                                                                                                                                                                                                                                                               | h7          | 5.80 m                                                                                                                                    |
| Platform height maximum (outdoor)                                                                                                                                                                                                                                                                                                                                                                                                                                                                                                                                                                                                                                                                                                                                                                                                                                                                                                                                                                                                                                                                                                                                                                                                                                                                                                                                                                                                                                                                                                                                                                                                                                                                                                                                                                                                                                                                                                                                                                                                                                                                                              | h7'         | 5.80 m                                                                                                                                    |
| Platform capacity                                                                                                                                                                                                                                                                                                                                                                                                                                                                                                                                                                                                                                                                                                                                                                                                                                                                                                                                                                                                                                                                                                                                                                                                                                                                                                                                                                                                                                                                                                                                                                                                                                                                                                                                                                                                                                                                                                                                                                                                                                                                                                              | Q           | 230 kg                                                                                                                                    |
| Max. capacity on the extension deck                                                                                                                                                                                                                                                                                                                                                                                                                                                                                                                                                                                                                                                                                                                                                                                                                                                                                                                                                                                                                                                                                                                                                                                                                                                                                                                                                                                                                                                                                                                                                                                                                                                                                                                                                                                                                                                                                                                                                                                                                                                                                            |             | 115 kg                                                                                                                                    |
| Number of people (indoor / outdoor)                                                                                                                                                                                                                                                                                                                                                                                                                                                                                                                                                                                                                                                                                                                                                                                                                                                                                                                                                                                                                                                                                                                                                                                                                                                                                                                                                                                                                                                                                                                                                                                                                                                                                                                                                                                                                                                                                                                                                                                                                                                                                            |             | 2 / 1                                                                                                                                     |
| Weight and dimensions                                                                                                                                                                                                                                                                                                                                                                                                                                                                                                                                                                                                                                                                                                                                                                                                                                                                                                                                                                                                                                                                                                                                                                                                                                                                                                                                                                                                                                                                                                                                                                                                                                                                                                                                                                                                                                                                                                                                                                                                                                                                                                          |             |                                                                                                                                           |
| Platform weight*                                                                                                                                                                                                                                                                                                                                                                                                                                                                                                                                                                                                                                                                                                                                                                                                                                                                                                                                                                                                                                                                                                                                                                                                                                                                                                                                                                                                                                                                                                                                                                                                                                                                                                                                                                                                                                                                                                                                                                                                                                                                                                               |             | 1500 kg                                                                                                                                   |
| Platform dimensions (length x width)                                                                                                                                                                                                                                                                                                                                                                                                                                                                                                                                                                                                                                                                                                                                                                                                                                                                                                                                                                                                                                                                                                                                                                                                                                                                                                                                                                                                                                                                                                                                                                                                                                                                                                                                                                                                                                                                                                                                                                                                                                                                                           | lp / ep     | 1.64 m x 0.75 m                                                                                                                           |
| Platform dimensions with extension (length x width)                                                                                                                                                                                                                                                                                                                                                                                                                                                                                                                                                                                                                                                                                                                                                                                                                                                                                                                                                                                                                                                                                                                                                                                                                                                                                                                                                                                                                                                                                                                                                                                                                                                                                                                                                                                                                                                                                                                                                                                                                                                                            |             | 2.54 m x 0.75 m                                                                                                                           |
| Floor height (access)                                                                                                                                                                                                                                                                                                                                                                                                                                                                                                                                                                                                                                                                                                                                                                                                                                                                                                                                                                                                                                                                                                                                                                                                                                                                                                                                                                                                                                                                                                                                                                                                                                                                                                                                                                                                                                                                                                                                                                                                                                                                                                          | h20         | 1.02 m                                                                                                                                    |
| Overall length                                                                                                                                                                                                                                                                                                                                                                                                                                                                                                                                                                                                                                                                                                                                                                                                                                                                                                                                                                                                                                                                                                                                                                                                                                                                                                                                                                                                                                                                                                                                                                                                                                                                                                                                                                                                                                                                                                                                                                                                                                                                                                                 | 11          | 1.88 m                                                                                                                                    |
| Overall width                                                                                                                                                                                                                                                                                                                                                                                                                                                                                                                                                                                                                                                                                                                                                                                                                                                                                                                                                                                                                                                                                                                                                                                                                                                                                                                                                                                                                                                                                                                                                                                                                                                                                                                                                                                                                                                                                                                                                                                                                                                                                                                  | b1          | 0.81 m                                                                                                                                    |
| Overall height                                                                                                                                                                                                                                                                                                                                                                                                                                                                                                                                                                                                                                                                                                                                                                                                                                                                                                                                                                                                                                                                                                                                                                                                                                                                                                                                                                                                                                                                                                                                                                                                                                                                                                                                                                                                                                                                                                                                                                                                                                                                                                                 | h17         | 2.17 m                                                                                                                                    |
| Overall height (stowed)                                                                                                                                                                                                                                                                                                                                                                                                                                                                                                                                                                                                                                                                                                                                                                                                                                                                                                                                                                                                                                                                                                                                                                                                                                                                                                                                                                                                                                                                                                                                                                                                                                                                                                                                                                                                                                                                                                                                                                                                                                                                                                        | h18 ***     | 1.99 m                                                                                                                                    |
| Deck opening length                                                                                                                                                                                                                                                                                                                                                                                                                                                                                                                                                                                                                                                                                                                                                                                                                                                                                                                                                                                                                                                                                                                                                                                                                                                                                                                                                                                                                                                                                                                                                                                                                                                                                                                                                                                                                                                                                                                                                                                                                                                                                                            | dp          | 0.90 m                                                                                                                                    |
| Overall length with platform extension                                                                                                                                                                                                                                                                                                                                                                                                                                                                                                                                                                                                                                                                                                                                                                                                                                                                                                                                                                                                                                                                                                                                                                                                                                                                                                                                                                                                                                                                                                                                                                                                                                                                                                                                                                                                                                                                                                                                                                                                                                                                                         | 115         | 2.76 m                                                                                                                                    |
| Outside turning radius - platform                                                                                                                                                                                                                                                                                                                                                                                                                                                                                                                                                                                                                                                                                                                                                                                                                                                                                                                                                                                                                                                                                                                                                                                                                                                                                                                                                                                                                                                                                                                                                                                                                                                                                                                                                                                                                                                                                                                                                                                                                                                                                              | Wa2         | 1.73 m                                                                                                                                    |
| Internal turning radius                                                                                                                                                                                                                                                                                                                                                                                                                                                                                                                                                                                                                                                                                                                                                                                                                                                                                                                                                                                                                                                                                                                                                                                                                                                                                                                                                                                                                                                                                                                                                                                                                                                                                                                                                                                                                                                                                                                                                                                                                                                                                                        |             | 0 m                                                                                                                                       |
| Ground clearance with pothole guards deployed                                                                                                                                                                                                                                                                                                                                                                                                                                                                                                                                                                                                                                                                                                                                                                                                                                                                                                                                                                                                                                                                                                                                                                                                                                                                                                                                                                                                                                                                                                                                                                                                                                                                                                                                                                                                                                                                                                                                                                                                                                                                                  | m6          | 0.01 m                                                                                                                                    |
| Ground clearance with pothole guards folded                                                                                                                                                                                                                                                                                                                                                                                                                                                                                                                                                                                                                                                                                                                                                                                                                                                                                                                                                                                                                                                                                                                                                                                                                                                                                                                                                                                                                                                                                                                                                                                                                                                                                                                                                                                                                                                                                                                                                                                                                                                                                    | m2          | 0.05 m                                                                                                                                    |
| Wheelbase                                                                                                                                                                                                                                                                                                                                                                                                                                                                                                                                                                                                                                                                                                                                                                                                                                                                                                                                                                                                                                                                                                                                                                                                                                                                                                                                                                                                                                                                                                                                                                                                                                                                                                                                                                                                                                                                                                                                                                                                                                                                                                                      | у           | 1.40 m                                                                                                                                    |
| Performances                                                                                                                                                                                                                                                                                                                                                                                                                                                                                                                                                                                                                                                                                                                                                                                                                                                                                                                                                                                                                                                                                                                                                                                                                                                                                                                                                                                                                                                                                                                                                                                                                                                                                                                                                                                                                                                                                                                                                                                                                                                                                                                   |             |                                                                                                                                           |
| Drive speed - stowed                                                                                                                                                                                                                                                                                                                                                                                                                                                                                                                                                                                                                                                                                                                                                                                                                                                                                                                                                                                                                                                                                                                                                                                                                                                                                                                                                                                                                                                                                                                                                                                                                                                                                                                                                                                                                                                                                                                                                                                                                                                                                                           |             | 4.50 km/h                                                                                                                                 |
| Drive speed - raised                                                                                                                                                                                                                                                                                                                                                                                                                                                                                                                                                                                                                                                                                                                                                                                                                                                                                                                                                                                                                                                                                                                                                                                                                                                                                                                                                                                                                                                                                                                                                                                                                                                                                                                                                                                                                                                                                                                                                                                                                                                                                                           |             | 0.80 km/h                                                                                                                                 |
| Raise speed (laden) / Lower speed (laden)                                                                                                                                                                                                                                                                                                                                                                                                                                                                                                                                                                                                                                                                                                                                                                                                                                                                                                                                                                                                                                                                                                                                                                                                                                                                                                                                                                                                                                                                                                                                                                                                                                                                                                                                                                                                                                                                                                                                                                                                                                                                                      |             | 17 s / 18 s                                                                                                                               |
| Gradeability                                                                                                                                                                                                                                                                                                                                                                                                                                                                                                                                                                                                                                                                                                                                                                                                                                                                                                                                                                                                                                                                                                                                                                                                                                                                                                                                                                                                                                                                                                                                                                                                                                                                                                                                                                                                                                                                                                                                                                                                                                                                                                                   |             | 25 %                                                                                                                                      |
| Indoor and outdoor max Tilt Rating (Fore and Aft / Side-to-Side)                                                                                                                                                                                                                                                                                                                                                                                                                                                                                                                                                                                                                                                                                                                                                                                                                                                                                                                                                                                                                                                                                                                                                                                                                                                                                                                                                                                                                                                                                                                                                                                                                                                                                                                                                                                                                                                                                                                                                                                                                                                               |             | 3.50 ° / 1.50 °                                                                                                                           |
| Wheels                                                                                                                                                                                                                                                                                                                                                                                                                                                                                                                                                                                                                                                                                                                                                                                                                                                                                                                                                                                                                                                                                                                                                                                                                                                                                                                                                                                                                                                                                                                                                                                                                                                                                                                                                                                                                                                                                                                                                                                                                                                                                                                         |             |                                                                                                                                           |
| Tires type                                                                                                                                                                                                                                                                                                                                                                                                                                                                                                                                                                                                                                                                                                                                                                                                                                                                                                                                                                                                                                                                                                                                                                                                                                                                                                                                                                                                                                                                                                                                                                                                                                                                                                                                                                                                                                                                                                                                                                                                                                                                                                                     |             | Non marking                                                                                                                               |
| Standard tires                                                                                                                                                                                                                                                                                                                                                                                                                                                                                                                                                                                                                                                                                                                                                                                                                                                                                                                                                                                                                                                                                                                                                                                                                                                                                                                                                                                                                                                                                                                                                                                                                                                                                                                                                                                                                                                                                                                                                                                                                                                                                                                 |             | 12 x 4 in / 305 x 106 mm                                                                                                                  |
| Drive wheels (front / rear)                                                                                                                                                                                                                                                                                                                                                                                                                                                                                                                                                                                                                                                                                                                                                                                                                                                                                                                                                                                                                                                                                                                                                                                                                                                                                                                                                                                                                                                                                                                                                                                                                                                                                                                                                                                                                                                                                                                                                                                                                                                                                                    |             | 2 / 0                                                                                                                                     |
| Steering wheels (front / rear)                                                                                                                                                                                                                                                                                                                                                                                                                                                                                                                                                                                                                                                                                                                                                                                                                                                                                                                                                                                                                                                                                                                                                                                                                                                                                                                                                                                                                                                                                                                                                                                                                                                                                                                                                                                                                                                                                                                                                                                                                                                                                                 |             | 2 / 0                                                                                                                                     |
| Braking wheels (front / rear)                                                                                                                                                                                                                                                                                                                                                                                                                                                                                                                                                                                                                                                                                                                                                                                                                                                                                                                                                                                                                                                                                                                                                                                                                                                                                                                                                                                                                                                                                                                                                                                                                                                                                                                                                                                                                                                                                                                                                                                                                                                                                                  |             | 2 / 0                                                                                                                                     |
| Service brake                                                                                                                                                                                                                                                                                                                                                                                                                                                                                                                                                                                                                                                                                                                                                                                                                                                                                                                                                                                                                                                                                                                                                                                                                                                                                                                                                                                                                                                                                                                                                                                                                                                                                                                                                                                                                                                                                                                                                                                                                                                                                                                  |             | Electric                                                                                                                                  |
| Engine/Battery                                                                                                                                                                                                                                                                                                                                                                                                                                                                                                                                                                                                                                                                                                                                                                                                                                                                                                                                                                                                                                                                                                                                                                                                                                                                                                                                                                                                                                                                                                                                                                                                                                                                                                                                                                                                                                                                                                                                                                                                                                                                                                                 |             |                                                                                                                                           |
| Battery technology                                                                                                                                                                                                                                                                                                                                                                                                                                                                                                                                                                                                                                                                                                                                                                                                                                                                                                                                                                                                                                                                                                                                                                                                                                                                                                                                                                                                                                                                                                                                                                                                                                                                                                                                                                                                                                                                                                                                                                                                                                                                                                             |             | Semi-traction                                                                                                                             |
| Number of batteries / Battery nominal voltage / Battery capacity                                                                                                                                                                                                                                                                                                                                                                                                                                                                                                                                                                                                                                                                                                                                                                                                                                                                                                                                                                                                                                                                                                                                                                                                                                                                                                                                                                                                                                                                                                                                                                                                                                                                                                                                                                                                                                                                                                                                                                                                                                                               |             | 4 / 6 V / 185 Ah                                                                                                                          |
| Battery energy                                                                                                                                                                                                                                                                                                                                                                                                                                                                                                                                                                                                                                                                                                                                                                                                                                                                                                                                                                                                                                                                                                                                                                                                                                                                                                                                                                                                                                                                                                                                                                                                                                                                                                                                                                                                                                                                                                                                                                                                                                                                                                                 |             | 4.40 kW/h                                                                                                                                 |
| On-board charger (V / A)                                                                                                                                                                                                                                                                                                                                                                                                                                                                                                                                                                                                                                                                                                                                                                                                                                                                                                                                                                                                                                                                                                                                                                                                                                                                                                                                                                                                                                                                                                                                                                                                                                                                                                                                                                                                                                                                                                                                                                                                                                                                                                       |             | 24 V / 30 A                                                                                                                               |
| Miscellaneous                                                                                                                                                                                                                                                                                                                                                                                                                                                                                                                                                                                                                                                                                                                                                                                                                                                                                                                                                                                                                                                                                                                                                                                                                                                                                                                                                                                                                                                                                                                                                                                                                                                                                                                                                                                                                                                                                                                                                                                                                                                                                                                  |             |                                                                                                                                           |
| Number of cycles with STD Battery (HIRD)                                                                                                                                                                                                                                                                                                                                                                                                                                                                                                                                                                                                                                                                                                                                                                                                                                                                                                                                                                                                                                                                                                                                                                                                                                                                                                                                                                                                                                                                                                                                                                                                                                                                                                                                                                                                                                                                                                                                                                                                                                                                                       |             | 146                                                                                                                                       |
| Hydraulic Pressure                                                                                                                                                                                                                                                                                                                                                                                                                                                                                                                                                                                                                                                                                                                                                                                                                                                                                                                                                                                                                                                                                                                                                                                                                                                                                                                                                                                                                                                                                                                                                                                                                                                                                                                                                                                                                                                                                                                                                                                                                                                                                                             |             | 250 bar                                                                                                                                   |
| Hydraulic tank capacity                                                                                                                                                                                                                                                                                                                                                                                                                                                                                                                                                                                                                                                                                                                                                                                                                                                                                                                                                                                                                                                                                                                                                                                                                                                                                                                                                                                                                                                                                                                                                                                                                                                                                                                                                                                                                                                                                                                                                                                                                                                                                                        |             | 12                                                                                                                                        |
| Sound pressure level (platform work station) (LpA)                                                                                                                                                                                                                                                                                                                                                                                                                                                                                                                                                                                                                                                                                                                                                                                                                                                                                                                                                                                                                                                                                                                                                                                                                                                                                                                                                                                                                                                                                                                                                                                                                                                                                                                                                                                                                                                                                                                                                                                                                                                                             |             | 66.60 dB                                                                                                                                  |
| Vibration on hands/arms                                                                                                                                                                                                                                                                                                                                                                                                                                                                                                                                                                                                                                                                                                                                                                                                                                                                                                                                                                                                                                                                                                                                                                                                                                                                                                                                                                                                                                                                                                                                                                                                                                                                                                                                                                                                                                                                                                                                                                                                                                                                                                        |             | < 0.50 m/s²                                                                                                                               |
| Standards compliance                                                                                                                                                                                                                                                                                                                                                                                                                                                                                                                                                                                                                                                                                                                                                                                                                                                                                                                                                                                                                                                                                                                                                                                                                                                                                                                                                                                                                                                                                                                                                                                                                                                                                                                                                                                                                                                                                                                                                                                                                                                                                                           |             |                                                                                                                                           |
| This machine is in compliance with:                                                                                                                                                                                                                                                                                                                                                                                                                                                                                                                                                                                                                                                                                                                                                                                                                                                                                                                                                                                                                                                                                                                                                                                                                                                                                                                                                                                                                                                                                                                                                                                                                                                                                                                                                                                                                                                                                                                                                                                                                                                                                            |             | European directives: 2006/42/EC- Machinery<br>(revised EN280-1:2022) - 2004/108/EC (EMC) - EMC<br>according to EN 12895 / 2015 +A1 / 2019 |