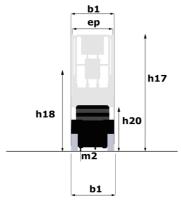

Technical sheet :

| Openative and the second s                                                                                                                                                                                                                                                                                                                                                                                                                                                                                                                                                                                                                                                                                                                                                                                                                                                                                                                                                                                                                                                                                                                                                                                                                                                                                                                                                                                       |             | Market and a second                            |
|--------------------------------------------------------------------------------------------------------------------------------------------------------------------------------------------------------------------------------------------------------------------------------------------------------------------------------------------------------------------------------------------------------------------------------------------------------------------------------------------------------------------------------------------------------------------------------------------------------------------------------------------------------------------------------------------------------------------------------------------------------------------------------------------------------------------------------------------------------------------------------------------------------------------------------------------------------------------------------------------------------------------------------------------------------------------------------------------------------------------------------------------------------------------------------------------------------------------------------------------------------------------------------------------------------------------------------------------------------------------------------------------------------------------------------------------------------------------------------------------------------------------------------------------------------------------------------------------------------------------------------------------------------------------------------------------------------------------------------------------------------------------------------------------------------------------------------------------------------------------------------------------------------------------------------------------------------------------------------------------------------------------------------------------------------------------------------------------------------------------------------|-------------|-------------------------------------------------------------------------------------------------------------------------------------------|
| Capacities Vertice to the control of | <b>b</b> 01 | Metric                                                                                                                                    |
| Working height                                                                                                                                                                                                                                                                                                                                                                                                                                                                                                                                                                                                                                                                                                                                                                                                                                                                                                                                                                                                                                                                                                                                                                                                                                                                                                                                                                                                                                                                                                                                                                                                                                                                                                                                                                                                                                                                                                                                                                                                                                                                                                                 | h21         | 7.80 m                                                                                                                                    |
| Working height maximum (indoor)                                                                                                                                                                                                                                                                                                                                                                                                                                                                                                                                                                                                                                                                                                                                                                                                                                                                                                                                                                                                                                                                                                                                                                                                                                                                                                                                                                                                                                                                                                                                                                                                                                                                                                                                                                                                                                                                                                                                                                                                                                                                                                | h21         | 7.80 m                                                                                                                                    |
| Working height maximum (outdoor)                                                                                                                                                                                                                                                                                                                                                                                                                                                                                                                                                                                                                                                                                                                                                                                                                                                                                                                                                                                                                                                                                                                                                                                                                                                                                                                                                                                                                                                                                                                                                                                                                                                                                                                                                                                                                                                                                                                                                                                                                                                                                               | h21'        | 7.80 m                                                                                                                                    |
| Platform height maximum (indoor)                                                                                                                                                                                                                                                                                                                                                                                                                                                                                                                                                                                                                                                                                                                                                                                                                                                                                                                                                                                                                                                                                                                                                                                                                                                                                                                                                                                                                                                                                                                                                                                                                                                                                                                                                                                                                                                                                                                                                                                                                                                                                               | h7          | 5.80 m                                                                                                                                    |
| Platform height maximum (outdoor)                                                                                                                                                                                                                                                                                                                                                                                                                                                                                                                                                                                                                                                                                                                                                                                                                                                                                                                                                                                                                                                                                                                                                                                                                                                                                                                                                                                                                                                                                                                                                                                                                                                                                                                                                                                                                                                                                                                                                                                                                                                                                              | h7'         | 5.80 m                                                                                                                                    |
| Platform capacity                                                                                                                                                                                                                                                                                                                                                                                                                                                                                                                                                                                                                                                                                                                                                                                                                                                                                                                                                                                                                                                                                                                                                                                                                                                                                                                                                                                                                                                                                                                                                                                                                                                                                                                                                                                                                                                                                                                                                                                                                                                                                                              | Q           | 230 kg                                                                                                                                    |
| Max. capacity on the extension deck                                                                                                                                                                                                                                                                                                                                                                                                                                                                                                                                                                                                                                                                                                                                                                                                                                                                                                                                                                                                                                                                                                                                                                                                                                                                                                                                                                                                                                                                                                                                                                                                                                                                                                                                                                                                                                                                                                                                                                                                                                                                                            |             | 115 kg                                                                                                                                    |
| Number of people (indoor / outdoor)                                                                                                                                                                                                                                                                                                                                                                                                                                                                                                                                                                                                                                                                                                                                                                                                                                                                                                                                                                                                                                                                                                                                                                                                                                                                                                                                                                                                                                                                                                                                                                                                                                                                                                                                                                                                                                                                                                                                                                                                                                                                                            |             | 2 / 1                                                                                                                                     |
| Weight and dimensions                                                                                                                                                                                                                                                                                                                                                                                                                                                                                                                                                                                                                                                                                                                                                                                                                                                                                                                                                                                                                                                                                                                                                                                                                                                                                                                                                                                                                                                                                                                                                                                                                                                                                                                                                                                                                                                                                                                                                                                                                                                                                                          |             |                                                                                                                                           |
| Platform weight*                                                                                                                                                                                                                                                                                                                                                                                                                                                                                                                                                                                                                                                                                                                                                                                                                                                                                                                                                                                                                                                                                                                                                                                                                                                                                                                                                                                                                                                                                                                                                                                                                                                                                                                                                                                                                                                                                                                                                                                                                                                                                                               |             | 1500 kg                                                                                                                                   |
| Platform dimensions (length x width)                                                                                                                                                                                                                                                                                                                                                                                                                                                                                                                                                                                                                                                                                                                                                                                                                                                                                                                                                                                                                                                                                                                                                                                                                                                                                                                                                                                                                                                                                                                                                                                                                                                                                                                                                                                                                                                                                                                                                                                                                                                                                           | lp / ep     | 1.64 m x 0.75 m                                                                                                                           |
| Platform dimensions with extension (length x width)                                                                                                                                                                                                                                                                                                                                                                                                                                                                                                                                                                                                                                                                                                                                                                                                                                                                                                                                                                                                                                                                                                                                                                                                                                                                                                                                                                                                                                                                                                                                                                                                                                                                                                                                                                                                                                                                                                                                                                                                                                                                            |             | 2.54 m x 0.75 m                                                                                                                           |
| Floor height (access)                                                                                                                                                                                                                                                                                                                                                                                                                                                                                                                                                                                                                                                                                                                                                                                                                                                                                                                                                                                                                                                                                                                                                                                                                                                                                                                                                                                                                                                                                                                                                                                                                                                                                                                                                                                                                                                                                                                                                                                                                                                                                                          | h20         | 1.02 m                                                                                                                                    |
| Overall length                                                                                                                                                                                                                                                                                                                                                                                                                                                                                                                                                                                                                                                                                                                                                                                                                                                                                                                                                                                                                                                                                                                                                                                                                                                                                                                                                                                                                                                                                                                                                                                                                                                                                                                                                                                                                                                                                                                                                                                                                                                                                                                 | 11          | 1.88 m                                                                                                                                    |
| Overall width                                                                                                                                                                                                                                                                                                                                                                                                                                                                                                                                                                                                                                                                                                                                                                                                                                                                                                                                                                                                                                                                                                                                                                                                                                                                                                                                                                                                                                                                                                                                                                                                                                                                                                                                                                                                                                                                                                                                                                                                                                                                                                                  | b1          | 0.81 m                                                                                                                                    |
| Overall height                                                                                                                                                                                                                                                                                                                                                                                                                                                                                                                                                                                                                                                                                                                                                                                                                                                                                                                                                                                                                                                                                                                                                                                                                                                                                                                                                                                                                                                                                                                                                                                                                                                                                                                                                                                                                                                                                                                                                                                                                                                                                                                 | h17         | 2.17 m                                                                                                                                    |
| Overall height (stowed)                                                                                                                                                                                                                                                                                                                                                                                                                                                                                                                                                                                                                                                                                                                                                                                                                                                                                                                                                                                                                                                                                                                                                                                                                                                                                                                                                                                                                                                                                                                                                                                                                                                                                                                                                                                                                                                                                                                                                                                                                                                                                                        | h18 ***     | 1.99 m                                                                                                                                    |
| Deck opening length                                                                                                                                                                                                                                                                                                                                                                                                                                                                                                                                                                                                                                                                                                                                                                                                                                                                                                                                                                                                                                                                                                                                                                                                                                                                                                                                                                                                                                                                                                                                                                                                                                                                                                                                                                                                                                                                                                                                                                                                                                                                                                            | dp          | 0.90 m                                                                                                                                    |
| Overall length with platform extension                                                                                                                                                                                                                                                                                                                                                                                                                                                                                                                                                                                                                                                                                                                                                                                                                                                                                                                                                                                                                                                                                                                                                                                                                                                                                                                                                                                                                                                                                                                                                                                                                                                                                                                                                                                                                                                                                                                                                                                                                                                                                         | 115         | 2.76 m                                                                                                                                    |
| Outside turning radius - platform                                                                                                                                                                                                                                                                                                                                                                                                                                                                                                                                                                                                                                                                                                                                                                                                                                                                                                                                                                                                                                                                                                                                                                                                                                                                                                                                                                                                                                                                                                                                                                                                                                                                                                                                                                                                                                                                                                                                                                                                                                                                                              | Wa2         | 1.73 m                                                                                                                                    |
| Internal turning radius                                                                                                                                                                                                                                                                                                                                                                                                                                                                                                                                                                                                                                                                                                                                                                                                                                                                                                                                                                                                                                                                                                                                                                                                                                                                                                                                                                                                                                                                                                                                                                                                                                                                                                                                                                                                                                                                                                                                                                                                                                                                                                        |             | 0 m                                                                                                                                       |
| Ground clearance with pothole guards deployed                                                                                                                                                                                                                                                                                                                                                                                                                                                                                                                                                                                                                                                                                                                                                                                                                                                                                                                                                                                                                                                                                                                                                                                                                                                                                                                                                                                                                                                                                                                                                                                                                                                                                                                                                                                                                                                                                                                                                                                                                                                                                  | m6          | 0.01 m                                                                                                                                    |
| Ground clearance with pothole guards folded                                                                                                                                                                                                                                                                                                                                                                                                                                                                                                                                                                                                                                                                                                                                                                                                                                                                                                                                                                                                                                                                                                                                                                                                                                                                                                                                                                                                                                                                                                                                                                                                                                                                                                                                                                                                                                                                                                                                                                                                                                                                                    | m2          | 0.05 m                                                                                                                                    |
| Wheelbase                                                                                                                                                                                                                                                                                                                                                                                                                                                                                                                                                                                                                                                                                                                                                                                                                                                                                                                                                                                                                                                                                                                                                                                                                                                                                                                                                                                                                                                                                                                                                                                                                                                                                                                                                                                                                                                                                                                                                                                                                                                                                                                      | у           | 1.40 m                                                                                                                                    |
| Performances                                                                                                                                                                                                                                                                                                                                                                                                                                                                                                                                                                                                                                                                                                                                                                                                                                                                                                                                                                                                                                                                                                                                                                                                                                                                                                                                                                                                                                                                                                                                                                                                                                                                                                                                                                                                                                                                                                                                                                                                                                                                                                                   |             |                                                                                                                                           |
| Drive speed - stowed                                                                                                                                                                                                                                                                                                                                                                                                                                                                                                                                                                                                                                                                                                                                                                                                                                                                                                                                                                                                                                                                                                                                                                                                                                                                                                                                                                                                                                                                                                                                                                                                                                                                                                                                                                                                                                                                                                                                                                                                                                                                                                           |             | 4.50 km/h                                                                                                                                 |
| Drive speed - raised                                                                                                                                                                                                                                                                                                                                                                                                                                                                                                                                                                                                                                                                                                                                                                                                                                                                                                                                                                                                                                                                                                                                                                                                                                                                                                                                                                                                                                                                                                                                                                                                                                                                                                                                                                                                                                                                                                                                                                                                                                                                                                           |             | 0.80 km/h                                                                                                                                 |
| Raise speed (laden) / Lower speed (laden)                                                                                                                                                                                                                                                                                                                                                                                                                                                                                                                                                                                                                                                                                                                                                                                                                                                                                                                                                                                                                                                                                                                                                                                                                                                                                                                                                                                                                                                                                                                                                                                                                                                                                                                                                                                                                                                                                                                                                                                                                                                                                      |             | 17 s / 18 s                                                                                                                               |
| Gradeability                                                                                                                                                                                                                                                                                                                                                                                                                                                                                                                                                                                                                                                                                                                                                                                                                                                                                                                                                                                                                                                                                                                                                                                                                                                                                                                                                                                                                                                                                                                                                                                                                                                                                                                                                                                                                                                                                                                                                                                                                                                                                                                   |             | 25 %                                                                                                                                      |
| Indoor and outdoor max Tilt Rating (Fore and Aft / Side-to-Side)                                                                                                                                                                                                                                                                                                                                                                                                                                                                                                                                                                                                                                                                                                                                                                                                                                                                                                                                                                                                                                                                                                                                                                                                                                                                                                                                                                                                                                                                                                                                                                                                                                                                                                                                                                                                                                                                                                                                                                                                                                                               |             | 3.50 ° / 1.50 °                                                                                                                           |
| Wheels                                                                                                                                                                                                                                                                                                                                                                                                                                                                                                                                                                                                                                                                                                                                                                                                                                                                                                                                                                                                                                                                                                                                                                                                                                                                                                                                                                                                                                                                                                                                                                                                                                                                                                                                                                                                                                                                                                                                                                                                                                                                                                                         |             |                                                                                                                                           |
| Tires type                                                                                                                                                                                                                                                                                                                                                                                                                                                                                                                                                                                                                                                                                                                                                                                                                                                                                                                                                                                                                                                                                                                                                                                                                                                                                                                                                                                                                                                                                                                                                                                                                                                                                                                                                                                                                                                                                                                                                                                                                                                                                                                     |             | Non marking                                                                                                                               |
| Standard tires                                                                                                                                                                                                                                                                                                                                                                                                                                                                                                                                                                                                                                                                                                                                                                                                                                                                                                                                                                                                                                                                                                                                                                                                                                                                                                                                                                                                                                                                                                                                                                                                                                                                                                                                                                                                                                                                                                                                                                                                                                                                                                                 |             | 12 x 4 in / 305 x 106 mm                                                                                                                  |
| Drive wheels (front / rear)                                                                                                                                                                                                                                                                                                                                                                                                                                                                                                                                                                                                                                                                                                                                                                                                                                                                                                                                                                                                                                                                                                                                                                                                                                                                                                                                                                                                                                                                                                                                                                                                                                                                                                                                                                                                                                                                                                                                                                                                                                                                                                    |             | 2 / 0                                                                                                                                     |
| Steering wheels (front / rear)                                                                                                                                                                                                                                                                                                                                                                                                                                                                                                                                                                                                                                                                                                                                                                                                                                                                                                                                                                                                                                                                                                                                                                                                                                                                                                                                                                                                                                                                                                                                                                                                                                                                                                                                                                                                                                                                                                                                                                                                                                                                                                 |             | 2 / 0                                                                                                                                     |
| Braking wheels (front / rear)                                                                                                                                                                                                                                                                                                                                                                                                                                                                                                                                                                                                                                                                                                                                                                                                                                                                                                                                                                                                                                                                                                                                                                                                                                                                                                                                                                                                                                                                                                                                                                                                                                                                                                                                                                                                                                                                                                                                                                                                                                                                                                  |             | 2 / 0                                                                                                                                     |
| Service brake                                                                                                                                                                                                                                                                                                                                                                                                                                                                                                                                                                                                                                                                                                                                                                                                                                                                                                                                                                                                                                                                                                                                                                                                                                                                                                                                                                                                                                                                                                                                                                                                                                                                                                                                                                                                                                                                                                                                                                                                                                                                                                                  |             | Electric                                                                                                                                  |
| Engine/Battery                                                                                                                                                                                                                                                                                                                                                                                                                                                                                                                                                                                                                                                                                                                                                                                                                                                                                                                                                                                                                                                                                                                                                                                                                                                                                                                                                                                                                                                                                                                                                                                                                                                                                                                                                                                                                                                                                                                                                                                                                                                                                                                 |             |                                                                                                                                           |
| Battery technology                                                                                                                                                                                                                                                                                                                                                                                                                                                                                                                                                                                                                                                                                                                                                                                                                                                                                                                                                                                                                                                                                                                                                                                                                                                                                                                                                                                                                                                                                                                                                                                                                                                                                                                                                                                                                                                                                                                                                                                                                                                                                                             |             | Semi-traction                                                                                                                             |
| Number of batteries / Battery nominal voltage / Battery capacity                                                                                                                                                                                                                                                                                                                                                                                                                                                                                                                                                                                                                                                                                                                                                                                                                                                                                                                                                                                                                                                                                                                                                                                                                                                                                                                                                                                                                                                                                                                                                                                                                                                                                                                                                                                                                                                                                                                                                                                                                                                               |             | 4 / 6 V / 185 Ah                                                                                                                          |
| Battery energy                                                                                                                                                                                                                                                                                                                                                                                                                                                                                                                                                                                                                                                                                                                                                                                                                                                                                                                                                                                                                                                                                                                                                                                                                                                                                                                                                                                                                                                                                                                                                                                                                                                                                                                                                                                                                                                                                                                                                                                                                                                                                                                 |             | 4.40 kW/h                                                                                                                                 |
| On-board charger (V / A)                                                                                                                                                                                                                                                                                                                                                                                                                                                                                                                                                                                                                                                                                                                                                                                                                                                                                                                                                                                                                                                                                                                                                                                                                                                                                                                                                                                                                                                                                                                                                                                                                                                                                                                                                                                                                                                                                                                                                                                                                                                                                                       |             | 24 V / 30 A                                                                                                                               |
| Miscellaneous                                                                                                                                                                                                                                                                                                                                                                                                                                                                                                                                                                                                                                                                                                                                                                                                                                                                                                                                                                                                                                                                                                                                                                                                                                                                                                                                                                                                                                                                                                                                                                                                                                                                                                                                                                                                                                                                                                                                                                                                                                                                                                                  |             |                                                                                                                                           |
| Number of cycles with STD Battery (HIRD)                                                                                                                                                                                                                                                                                                                                                                                                                                                                                                                                                                                                                                                                                                                                                                                                                                                                                                                                                                                                                                                                                                                                                                                                                                                                                                                                                                                                                                                                                                                                                                                                                                                                                                                                                                                                                                                                                                                                                                                                                                                                                       |             | 146                                                                                                                                       |
| Hydraulic Pressure                                                                                                                                                                                                                                                                                                                                                                                                                                                                                                                                                                                                                                                                                                                                                                                                                                                                                                                                                                                                                                                                                                                                                                                                                                                                                                                                                                                                                                                                                                                                                                                                                                                                                                                                                                                                                                                                                                                                                                                                                                                                                                             |             | 250 bar                                                                                                                                   |
| Hydraulic tank capacity                                                                                                                                                                                                                                                                                                                                                                                                                                                                                                                                                                                                                                                                                                                                                                                                                                                                                                                                                                                                                                                                                                                                                                                                                                                                                                                                                                                                                                                                                                                                                                                                                                                                                                                                                                                                                                                                                                                                                                                                                                                                                                        |             | 12                                                                                                                                        |
| Sound pressure level (platform work station) (LpA)                                                                                                                                                                                                                                                                                                                                                                                                                                                                                                                                                                                                                                                                                                                                                                                                                                                                                                                                                                                                                                                                                                                                                                                                                                                                                                                                                                                                                                                                                                                                                                                                                                                                                                                                                                                                                                                                                                                                                                                                                                                                             |             | 66.60 dB                                                                                                                                  |
| Vibration on hands/arms                                                                                                                                                                                                                                                                                                                                                                                                                                                                                                                                                                                                                                                                                                                                                                                                                                                                                                                                                                                                                                                                                                                                                                                                                                                                                                                                                                                                                                                                                                                                                                                                                                                                                                                                                                                                                                                                                                                                                                                                                                                                                                        |             | < 0.50 m/s²                                                                                                                               |
| Standards compliance                                                                                                                                                                                                                                                                                                                                                                                                                                                                                                                                                                                                                                                                                                                                                                                                                                                                                                                                                                                                                                                                                                                                                                                                                                                                                                                                                                                                                                                                                                                                                                                                                                                                                                                                                                                                                                                                                                                                                                                                                                                                                                           |             |                                                                                                                                           |
| This machine is in compliance with:                                                                                                                                                                                                                                                                                                                                                                                                                                                                                                                                                                                                                                                                                                                                                                                                                                                                                                                                                                                                                                                                                                                                                                                                                                                                                                                                                                                                                                                                                                                                                                                                                                                                                                                                                                                                                                                                                                                                                                                                                                                                                            |             | European directives: 2006/42/EC- Machinery<br>(revised EN280-1:2022) - 2004/108/EC (EMC) - EMC<br>according to EN 12895 / 2015 +A1 / 2019 |