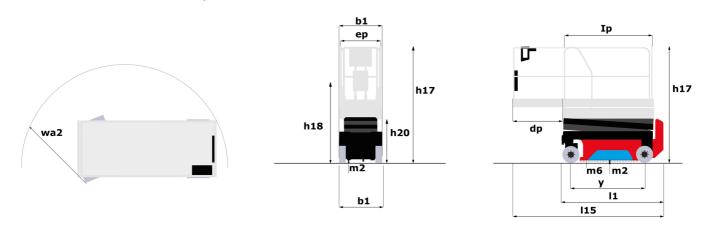

## **SE 0808**

|                                                                  | SE 0808 | Created on July 31, 2025 at 4:35 PM UTC                                                                                             |
|------------------------------------------------------------------|---------|-------------------------------------------------------------------------------------------------------------------------------------|
| Capacities                                                       |         | Metric                                                                                                                              |
| Working height                                                   | h21     | 7.80 m                                                                                                                              |
| Working height maximum (indoor)                                  | h21     | 7.80 m                                                                                                                              |
| Working height maximum (outdoor)                                 | h21'    | 7.80 m                                                                                                                              |
| Platform height maximum (indoor)                                 | h7      | 5.80 m                                                                                                                              |
| Platform height maximum (outdoor)                                | h7'     | 5.80 m                                                                                                                              |
| Platform capacity                                                | Q       | 230 kg                                                                                                                              |
| Max. capacity on the extension deck                              |         | 115 kg                                                                                                                              |
| Number of people (indoor / outdoor)                              |         | 2/1                                                                                                                                 |
| Weight and dimensions                                            |         | ·                                                                                                                                   |
| Platform weight*                                                 |         | 1500 kg                                                                                                                             |
| Platform dimensions (length x width)                             | lp / ep | 1.64 m x 0.75 m                                                                                                                     |
| Platform dimensions with extension (length x width)              |         | 2.54 m x 0.75 m                                                                                                                     |
| Floor height (access)                                            | h20     | 1.02 m                                                                                                                              |
| Overall length                                                   | I1      | 1.88 m                                                                                                                              |
| Overall width                                                    | b1      | 0.81 m                                                                                                                              |
|                                                                  |         |                                                                                                                                     |
| Overall height                                                   | h17     | 2.17 m                                                                                                                              |
| Overall height (stowed)                                          | h18 *** | 1.99 m                                                                                                                              |
| Deck opening length                                              | dp      | 0.90 m                                                                                                                              |
| Overall length with platform extension                           | l15     | 2.76 m                                                                                                                              |
| Outside turning radius - platform                                | Wa2     | 1.73 m                                                                                                                              |
| Internal turning radius                                          |         | 0 m                                                                                                                                 |
| Ground clearance with pothole guards deployed                    | m6      | 0.01 m                                                                                                                              |
| Ground clearance with pothole guards folded                      | m2      | 0.05 m                                                                                                                              |
| Wheelbase                                                        | у       | 1.40 m                                                                                                                              |
| Performances Drive speed - stowed                                |         | 4.50 km/h                                                                                                                           |
| Drive speed - raised                                             |         | 0.80 km/h                                                                                                                           |
| •                                                                |         | 17 s / 18 s                                                                                                                         |
| Raise speed (laden) / Lower speed (laden)  Gradeability          |         | 25 %                                                                                                                                |
| •                                                                |         |                                                                                                                                     |
| Indoor and outdoor max Tilt Rating (Fore and Aft / Side-to-Side) |         | 3.50 ° / 1.50 °                                                                                                                     |
| Wheels                                                           |         |                                                                                                                                     |
| Tires type                                                       |         | Non marking                                                                                                                         |
| Standard tires                                                   |         | 12 x 4 in / 305 x 106 mm                                                                                                            |
| Drive wheels (front / rear)                                      |         | 2/0                                                                                                                                 |
| Steering wheels (front / rear)                                   |         | 2/0                                                                                                                                 |
| Braking wheels (front / rear)                                    |         | 2 / 0                                                                                                                               |
| Service brake                                                    |         | Electric                                                                                                                            |
| Engine/Battery Engine Battery                                    |         |                                                                                                                                     |
| Battery technology                                               |         | Semi-traction                                                                                                                       |
| Number of batteries / Battery nominal voltage / Battery capacity |         | 4 / 6 V / 185 Ah                                                                                                                    |
| Battery energy                                                   |         | 4.40 kW/h                                                                                                                           |
| On-board charger (V / A)                                         |         | 24 V / 30 A                                                                                                                         |
| Miscellaneous                                                    |         |                                                                                                                                     |
| Number of cycles with STD Battery (HIRD)                         |         | 146                                                                                                                                 |
| Hydraulic Pressure                                               |         | 250 bar                                                                                                                             |
| Hydraulic tank capacity                                          |         | 12                                                                                                                                  |
| Sound pressure level (platform work station) (LpA)               |         | 66.60 dB                                                                                                                            |
| Vibration on hands/arms                                          |         | < 0.50 m/s²                                                                                                                         |
| Standards compliance                                             |         | F                                                                                                                                   |
| This machine is in compliance with:                              |         | European directives: 2006/42/EC- Machinery (revised EN280-1:2022) - 2004/108/EC (EMC) - EMC according to EN 12895 / 2015 +A1 / 2019 |