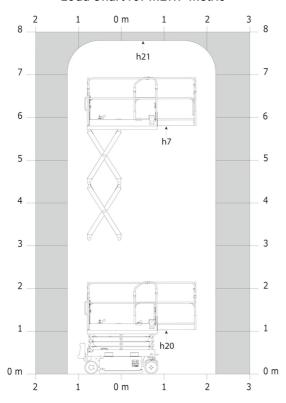

#### SE 0808 - Load chart

### Load Chart for MEWP Metric

SE 0808 - Dimensional drawing

## **SE 0808**

|                                                                          | SE OBOB CIcalo | d on September 9, 2025 at 9:31 AM U                                                                                                     |
|--------------------------------------------------------------------------|----------------|-----------------------------------------------------------------------------------------------------------------------------------------|
| Capacities                                                               |                | Metric                                                                                                                                  |
| Vorking height                                                           | h21            | 7.80 m                                                                                                                                  |
| /orking height maximum (indoor)                                          | h21            | 7.80 m                                                                                                                                  |
| /orking height maximum (outdoor)                                         | h21'           | 7.80 m                                                                                                                                  |
| latform height maximum (indoor)                                          | h7             | 5.80 m                                                                                                                                  |
| latform height maximum (outdoor)                                         | h7'            | 5.80 m                                                                                                                                  |
| latform capacity                                                         | Q              | 230 kg                                                                                                                                  |
| fax. capacity on the extension deck                                      |                | 115 kg                                                                                                                                  |
| lumber of people (indoor / outdoor)                                      |                | 2 / 1                                                                                                                                   |
| Veight and dimensions                                                    |                |                                                                                                                                         |
| latform weight*                                                          |                | 1500 kg                                                                                                                                 |
| latform dimensions (length x width)                                      | lp / ep        | 1.64 m x 0.75 m                                                                                                                         |
| latform dimensions with extension (length x width)                       |                | 2.54 m x 0.75 m                                                                                                                         |
| loor height (access)                                                     | h20            | 1.02 m                                                                                                                                  |
| verall length                                                            | 11             | 1.88 m                                                                                                                                  |
| verall width                                                             | b1             | 0.81 m                                                                                                                                  |
| verall height                                                            | h17            | 2.17 m                                                                                                                                  |
|                                                                          | h18 ***        |                                                                                                                                         |
| verall height (stowed)                                                   |                | 1.99 m                                                                                                                                  |
| eck opening length                                                       | dp             | 0.90 m                                                                                                                                  |
| verall length with platform extension                                    | l15            | 2.76 m                                                                                                                                  |
| utside tuming radius - platform                                          | Wa2            | 1.73 m                                                                                                                                  |
| nternal turning radius                                                   |                | 0 m                                                                                                                                     |
| round clearance with pothole guards deployed                             | m6             | 0.01 m                                                                                                                                  |
| round clearance with pothole guards folded                               | m2             | 0.05 m                                                                                                                                  |
| /heelbase                                                                | у              | 1.40 m                                                                                                                                  |
| Performances                                                             |                |                                                                                                                                         |
| rive speed - stowed                                                      |                | 4.50 km/h                                                                                                                               |
| rive speed - raised                                                      |                | 0.80 km/h                                                                                                                               |
| aise speed (laden) / Lower speed (laden)                                 |                | 17 s / 18 s                                                                                                                             |
| radeability                                                              |                | 25 %                                                                                                                                    |
| ndoor and outdoor max Tilt Rating (Fore and Aft / Side-to-Side)          |                | 3.50 ° / 1.50 °                                                                                                                         |
| /heels                                                                   |                |                                                                                                                                         |
| ires type                                                                |                | Non marking                                                                                                                             |
| tandard tires                                                            |                | 12 x 4 in / 305 x 106 mm                                                                                                                |
| rive wheels (front / rear)                                               |                | 2 / 0                                                                                                                                   |
| teering wheels (front / rear)                                            |                | 2 / 0                                                                                                                                   |
| raking wheels (front / rear)                                             |                | 2 / 0                                                                                                                                   |
| ervice brake                                                             |                | Electric                                                                                                                                |
| ngine/Battery                                                            |                |                                                                                                                                         |
| attery technology                                                        |                | Semi-traction                                                                                                                           |
| umber of batteries / Battery nominal voltage / Battery capacity          |                | 4 / 6 V / 185 Ah                                                                                                                        |
| attery energy                                                            |                | 4.40 kW/h                                                                                                                               |
| n-board charger (V / A)                                                  |                | 24 V / 30 A                                                                                                                             |
| liscellaneous                                                            |                | 211,7007.                                                                                                                               |
| umber of cycles with STD Battery (HIRD)                                  |                | 146                                                                                                                                     |
| ydraulic Pressure                                                        |                | 250 bar                                                                                                                                 |
| •                                                                        |                | 12 l                                                                                                                                    |
| ydraulic tank capacity ound pressure level (platform work station) (LpA) |                | 66.60 dB                                                                                                                                |
|                                                                          |                |                                                                                                                                         |
| ibration on hands/arms                                                   |                | < 0.50 m/s²                                                                                                                             |
| tandards compliance his machine is in compliance with:                   | (1             | European directives: 2006/42/EC- Machinery<br>revised EN280-1:2022) - 2004/108/EC (EMC) - El<br>according to EN 12895 / 2015 +A1 / 2019 |