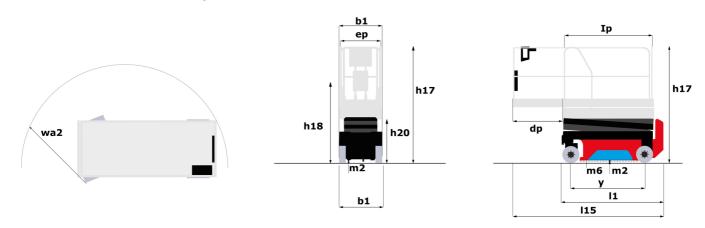

## **SE 0808**

|                                                                          | SE OBOB CIcalo | d on September 9, 2025 at 9:31 AM U                                                                                                     |
|--------------------------------------------------------------------------|----------------|-----------------------------------------------------------------------------------------------------------------------------------------|
| Capacities                                                               |                | Metric                                                                                                                                  |
| Vorking height                                                           | h21            | 7.80 m                                                                                                                                  |
| /orking height maximum (indoor)                                          | h21            | 7.80 m                                                                                                                                  |
| /orking height maximum (outdoor)                                         | h21'           | 7.80 m                                                                                                                                  |
| latform height maximum (indoor)                                          | h7             | 5.80 m                                                                                                                                  |
| latform height maximum (outdoor)                                         | h7'            | 5.80 m                                                                                                                                  |
| latform capacity                                                         | Q              | 230 kg                                                                                                                                  |
| fax. capacity on the extension deck                                      |                | 115 kg                                                                                                                                  |
| lumber of people (indoor / outdoor)                                      |                | 2 / 1                                                                                                                                   |
| Veight and dimensions                                                    |                |                                                                                                                                         |
| latform weight*                                                          |                | 1500 kg                                                                                                                                 |
| latform dimensions (length x width)                                      | lp / ep        | 1.64 m x 0.75 m                                                                                                                         |
| latform dimensions with extension (length x width)                       |                | 2.54 m x 0.75 m                                                                                                                         |
| loor height (access)                                                     | h20            | 1.02 m                                                                                                                                  |
| verall length                                                            | 11             | 1.88 m                                                                                                                                  |
| verall width                                                             | b1             | 0.81 m                                                                                                                                  |
| verall height                                                            | h17            | 2.17 m                                                                                                                                  |
|                                                                          | h18 ***        |                                                                                                                                         |
| verall height (stowed)                                                   |                | 1.99 m                                                                                                                                  |
| eck opening length                                                       | dp             | 0.90 m                                                                                                                                  |
| verall length with platform extension                                    | l15            | 2.76 m                                                                                                                                  |
| utside tuming radius - platform                                          | Wa2            | 1.73 m                                                                                                                                  |
| nternal turning radius                                                   |                | 0 m                                                                                                                                     |
| round clearance with pothole guards deployed                             | m6             | 0.01 m                                                                                                                                  |
| round clearance with pothole guards folded                               | m2             | 0.05 m                                                                                                                                  |
| /heelbase                                                                | у              | 1.40 m                                                                                                                                  |
| Performances                                                             |                |                                                                                                                                         |
| rive speed - stowed                                                      |                | 4.50 km/h                                                                                                                               |
| rive speed - raised                                                      |                | 0.80 km/h                                                                                                                               |
| aise speed (laden) / Lower speed (laden)                                 |                | 17 s / 18 s                                                                                                                             |
| radeability                                                              |                | 25 %                                                                                                                                    |
| ndoor and outdoor max Tilt Rating (Fore and Aft / Side-to-Side)          |                | 3.50 ° / 1.50 °                                                                                                                         |
| /heels                                                                   |                |                                                                                                                                         |
| ires type                                                                |                | Non marking                                                                                                                             |
| tandard tires                                                            |                | 12 x 4 in / 305 x 106 mm                                                                                                                |
| rive wheels (front / rear)                                               |                | 2 / 0                                                                                                                                   |
| teering wheels (front / rear)                                            |                | 2 / 0                                                                                                                                   |
| raking wheels (front / rear)                                             |                | 2 / 0                                                                                                                                   |
| ervice brake                                                             |                | Electric                                                                                                                                |
| ngine/Battery                                                            |                |                                                                                                                                         |
| attery technology                                                        |                | Semi-traction                                                                                                                           |
| umber of batteries / Battery nominal voltage / Battery capacity          |                | 4 / 6 V / 185 Ah                                                                                                                        |
| attery energy                                                            |                | 4.40 kW/h                                                                                                                               |
| n-board charger (V / A)                                                  |                | 24 V / 30 A                                                                                                                             |
| liscellaneous                                                            |                | 211,7007.                                                                                                                               |
| umber of cycles with STD Battery (HIRD)                                  |                | 146                                                                                                                                     |
| ydraulic Pressure                                                        |                | 250 bar                                                                                                                                 |
| •                                                                        |                | 12 l                                                                                                                                    |
| ydraulic tank capacity ound pressure level (platform work station) (LpA) |                | 66.60 dB                                                                                                                                |
|                                                                          |                |                                                                                                                                         |
| ibration on hands/arms                                                   |                | < 0.50 m/s²                                                                                                                             |
| tandards compliance his machine is in compliance with:                   | (1             | European directives: 2006/42/EC- Machinery<br>revised EN280-1:2022) - 2004/108/EC (EMC) - El<br>according to EN 12895 / 2015 +A1 / 2019 |