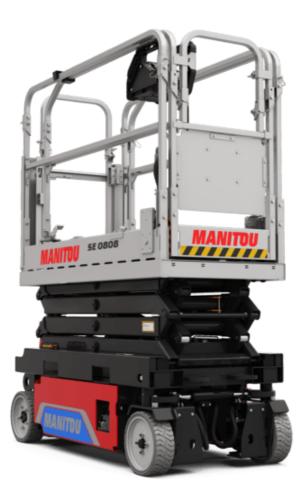

Technical sheet :

| Operative and the second s |             | Matria                                           |
|------------------------------------------------------------------------------------------------------------------------------------------------------------------------------------------------------------------------------------------------------------------------------------------------------------------------------------------------------------------------------------------------------------------------------------------------------------------------------------------------------------------------------------------------------------------------------------------------------------------------------------------------------------------------------------------------------------------------------------------------------------------------------------------------------------------------------------------------------------------------------------------------------------------------------------------------------------------------------------------------------------------------------------------------------------------------------------------------------------------------------------------------------------------------------------------------------------------------------------------------------------------------------------------------------------------------------------------------------------------------------------------------------------------------------------------|-------------|--------------------------------------------------|
| Capacities                                                                                                                                                                                                                                                                                                                                                                                                                                                                                                                                                                                                                                                                                                                                                                                                                                                                                                                                                                                                                                                                                                                                                                                                                                                                                                                                                                                                                               | h01         | Metric<br>7.80 m                                 |
| Working height                                                                                                                                                                                                                                                                                                                                                                                                                                                                                                                                                                                                                                                                                                                                                                                                                                                                                                                                                                                                                                                                                                                                                                                                                                                                                                                                                                                                                           | h21         |                                                  |
| Working height maximum (indoor)                                                                                                                                                                                                                                                                                                                                                                                                                                                                                                                                                                                                                                                                                                                                                                                                                                                                                                                                                                                                                                                                                                                                                                                                                                                                                                                                                                                                          | h21<br>h21' | 7.80 m<br>7.80 m                                 |
| Working height maximum (outdoor)                                                                                                                                                                                                                                                                                                                                                                                                                                                                                                                                                                                                                                                                                                                                                                                                                                                                                                                                                                                                                                                                                                                                                                                                                                                                                                                                                                                                         |             |                                                  |
| Platform height maximum (indoor)                                                                                                                                                                                                                                                                                                                                                                                                                                                                                                                                                                                                                                                                                                                                                                                                                                                                                                                                                                                                                                                                                                                                                                                                                                                                                                                                                                                                         | h7          | 5.80 m                                           |
| Platform height maximum (outdoor)                                                                                                                                                                                                                                                                                                                                                                                                                                                                                                                                                                                                                                                                                                                                                                                                                                                                                                                                                                                                                                                                                                                                                                                                                                                                                                                                                                                                        | h7'         | 5.80 m                                           |
| Platform capacity                                                                                                                                                                                                                                                                                                                                                                                                                                                                                                                                                                                                                                                                                                                                                                                                                                                                                                                                                                                                                                                                                                                                                                                                                                                                                                                                                                                                                        | Q           | 230 kg                                           |
| Max. capacity on the extension deck                                                                                                                                                                                                                                                                                                                                                                                                                                                                                                                                                                                                                                                                                                                                                                                                                                                                                                                                                                                                                                                                                                                                                                                                                                                                                                                                                                                                      |             | 115 kg                                           |
| Number of people (indoor / outdoor)                                                                                                                                                                                                                                                                                                                                                                                                                                                                                                                                                                                                                                                                                                                                                                                                                                                                                                                                                                                                                                                                                                                                                                                                                                                                                                                                                                                                      |             | 2 / 1                                            |
| Weight and dimensions                                                                                                                                                                                                                                                                                                                                                                                                                                                                                                                                                                                                                                                                                                                                                                                                                                                                                                                                                                                                                                                                                                                                                                                                                                                                                                                                                                                                                    |             |                                                  |
| Platform weight*                                                                                                                                                                                                                                                                                                                                                                                                                                                                                                                                                                                                                                                                                                                                                                                                                                                                                                                                                                                                                                                                                                                                                                                                                                                                                                                                                                                                                         |             | 1500 kg                                          |
| Platform dimensions (length x width)                                                                                                                                                                                                                                                                                                                                                                                                                                                                                                                                                                                                                                                                                                                                                                                                                                                                                                                                                                                                                                                                                                                                                                                                                                                                                                                                                                                                     | lp / ep     | 1.64 m x 0.75 m                                  |
| Platform dimensions with extension (length x width)                                                                                                                                                                                                                                                                                                                                                                                                                                                                                                                                                                                                                                                                                                                                                                                                                                                                                                                                                                                                                                                                                                                                                                                                                                                                                                                                                                                      |             | 2.54 m x 0.75 m                                  |
| Floor height (access)                                                                                                                                                                                                                                                                                                                                                                                                                                                                                                                                                                                                                                                                                                                                                                                                                                                                                                                                                                                                                                                                                                                                                                                                                                                                                                                                                                                                                    | h20         | 1.02 m                                           |
| Overall length                                                                                                                                                                                                                                                                                                                                                                                                                                                                                                                                                                                                                                                                                                                                                                                                                                                                                                                                                                                                                                                                                                                                                                                                                                                                                                                                                                                                                           | 11          | 1.88 m                                           |
| Overall width                                                                                                                                                                                                                                                                                                                                                                                                                                                                                                                                                                                                                                                                                                                                                                                                                                                                                                                                                                                                                                                                                                                                                                                                                                                                                                                                                                                                                            | b1          | 0.81 m                                           |
| Overall height                                                                                                                                                                                                                                                                                                                                                                                                                                                                                                                                                                                                                                                                                                                                                                                                                                                                                                                                                                                                                                                                                                                                                                                                                                                                                                                                                                                                                           | h17         | 2.17 m                                           |
| Overall height (stowed)                                                                                                                                                                                                                                                                                                                                                                                                                                                                                                                                                                                                                                                                                                                                                                                                                                                                                                                                                                                                                                                                                                                                                                                                                                                                                                                                                                                                                  | h18 ***     | 1.99 m                                           |
| Deck opening length                                                                                                                                                                                                                                                                                                                                                                                                                                                                                                                                                                                                                                                                                                                                                                                                                                                                                                                                                                                                                                                                                                                                                                                                                                                                                                                                                                                                                      | dp          | 0.90 m                                           |
| Overall length with platform extension                                                                                                                                                                                                                                                                                                                                                                                                                                                                                                                                                                                                                                                                                                                                                                                                                                                                                                                                                                                                                                                                                                                                                                                                                                                                                                                                                                                                   | 115         | 2.76 m                                           |
| Outside turning radius - platform                                                                                                                                                                                                                                                                                                                                                                                                                                                                                                                                                                                                                                                                                                                                                                                                                                                                                                                                                                                                                                                                                                                                                                                                                                                                                                                                                                                                        | Wa2         | 1.73 m                                           |
| Internal turning radius                                                                                                                                                                                                                                                                                                                                                                                                                                                                                                                                                                                                                                                                                                                                                                                                                                                                                                                                                                                                                                                                                                                                                                                                                                                                                                                                                                                                                  |             | 0 m                                              |
| Ground clearance with pothole guards deployed                                                                                                                                                                                                                                                                                                                                                                                                                                                                                                                                                                                                                                                                                                                                                                                                                                                                                                                                                                                                                                                                                                                                                                                                                                                                                                                                                                                            | m6          | 0.01 m                                           |
| Ground clearance with pothole guards folded                                                                                                                                                                                                                                                                                                                                                                                                                                                                                                                                                                                                                                                                                                                                                                                                                                                                                                                                                                                                                                                                                                                                                                                                                                                                                                                                                                                              | m2          | 0.05 m                                           |
| Wheelbase                                                                                                                                                                                                                                                                                                                                                                                                                                                                                                                                                                                                                                                                                                                                                                                                                                                                                                                                                                                                                                                                                                                                                                                                                                                                                                                                                                                                                                | у           | 1.40 m                                           |
| Performances                                                                                                                                                                                                                                                                                                                                                                                                                                                                                                                                                                                                                                                                                                                                                                                                                                                                                                                                                                                                                                                                                                                                                                                                                                                                                                                                                                                                                             |             |                                                  |
| Drive speed - stowed                                                                                                                                                                                                                                                                                                                                                                                                                                                                                                                                                                                                                                                                                                                                                                                                                                                                                                                                                                                                                                                                                                                                                                                                                                                                                                                                                                                                                     |             | 4.50 km/h                                        |
| Drive speed - raised                                                                                                                                                                                                                                                                                                                                                                                                                                                                                                                                                                                                                                                                                                                                                                                                                                                                                                                                                                                                                                                                                                                                                                                                                                                                                                                                                                                                                     |             | 0.80 km/h                                        |
| Raise speed (laden) / Lower speed (laden)                                                                                                                                                                                                                                                                                                                                                                                                                                                                                                                                                                                                                                                                                                                                                                                                                                                                                                                                                                                                                                                                                                                                                                                                                                                                                                                                                                                                |             | 17 s / 18 s                                      |
| Gradeability                                                                                                                                                                                                                                                                                                                                                                                                                                                                                                                                                                                                                                                                                                                                                                                                                                                                                                                                                                                                                                                                                                                                                                                                                                                                                                                                                                                                                             |             | 25 %                                             |
| Indoor and outdoor max Tilt Rating (Fore and Aft / Side-to-Side)                                                                                                                                                                                                                                                                                                                                                                                                                                                                                                                                                                                                                                                                                                                                                                                                                                                                                                                                                                                                                                                                                                                                                                                                                                                                                                                                                                         |             | 3.50 ° / 1.50 °                                  |
| Wheels                                                                                                                                                                                                                                                                                                                                                                                                                                                                                                                                                                                                                                                                                                                                                                                                                                                                                                                                                                                                                                                                                                                                                                                                                                                                                                                                                                                                                                   |             |                                                  |
| Tires type                                                                                                                                                                                                                                                                                                                                                                                                                                                                                                                                                                                                                                                                                                                                                                                                                                                                                                                                                                                                                                                                                                                                                                                                                                                                                                                                                                                                                               |             | Non marking                                      |
| Standard tires                                                                                                                                                                                                                                                                                                                                                                                                                                                                                                                                                                                                                                                                                                                                                                                                                                                                                                                                                                                                                                                                                                                                                                                                                                                                                                                                                                                                                           |             | 12 x 4 in / 305 x 106 mm                         |
| Drive wheels (front / rear)                                                                                                                                                                                                                                                                                                                                                                                                                                                                                                                                                                                                                                                                                                                                                                                                                                                                                                                                                                                                                                                                                                                                                                                                                                                                                                                                                                                                              |             | 2 / 0                                            |
| Steering wheels (front / rear)                                                                                                                                                                                                                                                                                                                                                                                                                                                                                                                                                                                                                                                                                                                                                                                                                                                                                                                                                                                                                                                                                                                                                                                                                                                                                                                                                                                                           |             | 2 / 0                                            |
| Braking wheels (front / rear)                                                                                                                                                                                                                                                                                                                                                                                                                                                                                                                                                                                                                                                                                                                                                                                                                                                                                                                                                                                                                                                                                                                                                                                                                                                                                                                                                                                                            |             | 2 / 0                                            |
| Service brake                                                                                                                                                                                                                                                                                                                                                                                                                                                                                                                                                                                                                                                                                                                                                                                                                                                                                                                                                                                                                                                                                                                                                                                                                                                                                                                                                                                                                            |             | Electric                                         |
| Engine/Battery                                                                                                                                                                                                                                                                                                                                                                                                                                                                                                                                                                                                                                                                                                                                                                                                                                                                                                                                                                                                                                                                                                                                                                                                                                                                                                                                                                                                                           |             |                                                  |
| Battery technology                                                                                                                                                                                                                                                                                                                                                                                                                                                                                                                                                                                                                                                                                                                                                                                                                                                                                                                                                                                                                                                                                                                                                                                                                                                                                                                                                                                                                       |             | Semi-traction                                    |
| Number of batteries / Battery nominal voltage / Battery capacity                                                                                                                                                                                                                                                                                                                                                                                                                                                                                                                                                                                                                                                                                                                                                                                                                                                                                                                                                                                                                                                                                                                                                                                                                                                                                                                                                                         |             | 4 / 6 V / 185 Ah                                 |
| Battery energy                                                                                                                                                                                                                                                                                                                                                                                                                                                                                                                                                                                                                                                                                                                                                                                                                                                                                                                                                                                                                                                                                                                                                                                                                                                                                                                                                                                                                           |             | 4.40 kW/h                                        |
| On-board charger (V / A)                                                                                                                                                                                                                                                                                                                                                                                                                                                                                                                                                                                                                                                                                                                                                                                                                                                                                                                                                                                                                                                                                                                                                                                                                                                                                                                                                                                                                 |             | 24 V / 30 A                                      |
| Miscellaneous                                                                                                                                                                                                                                                                                                                                                                                                                                                                                                                                                                                                                                                                                                                                                                                                                                                                                                                                                                                                                                                                                                                                                                                                                                                                                                                                                                                                                            |             |                                                  |
| Number of cycles with STD Battery (HIRD)                                                                                                                                                                                                                                                                                                                                                                                                                                                                                                                                                                                                                                                                                                                                                                                                                                                                                                                                                                                                                                                                                                                                                                                                                                                                                                                                                                                                 |             | 146                                              |
| Hydraulic Pressure                                                                                                                                                                                                                                                                                                                                                                                                                                                                                                                                                                                                                                                                                                                                                                                                                                                                                                                                                                                                                                                                                                                                                                                                                                                                                                                                                                                                                       |             | 250 bar                                          |
| Hydraulic tank capacity                                                                                                                                                                                                                                                                                                                                                                                                                                                                                                                                                                                                                                                                                                                                                                                                                                                                                                                                                                                                                                                                                                                                                                                                                                                                                                                                                                                                                  |             | 121                                              |
| Sound pressure level (platform work station) (LpA)                                                                                                                                                                                                                                                                                                                                                                                                                                                                                                                                                                                                                                                                                                                                                                                                                                                                                                                                                                                                                                                                                                                                                                                                                                                                                                                                                                                       |             | 66.60 dB                                         |
| Vibration on hands/arms                                                                                                                                                                                                                                                                                                                                                                                                                                                                                                                                                                                                                                                                                                                                                                                                                                                                                                                                                                                                                                                                                                                                                                                                                                                                                                                                                                                                                  |             | < 0.50 m/s <sup>2</sup>                          |
| Standards compliance                                                                                                                                                                                                                                                                                                                                                                                                                                                                                                                                                                                                                                                                                                                                                                                                                                                                                                                                                                                                                                                                                                                                                                                                                                                                                                                                                                                                                     |             |                                                  |
|                                                                                                                                                                                                                                                                                                                                                                                                                                                                                                                                                                                                                                                                                                                                                                                                                                                                                                                                                                                                                                                                                                                                                                                                                                                                                                                                                                                                                                          |             | European directives: 2006/42/EC- Machinery       |
| This machine is in compliance with:                                                                                                                                                                                                                                                                                                                                                                                                                                                                                                                                                                                                                                                                                                                                                                                                                                                                                                                                                                                                                                                                                                                                                                                                                                                                                                                                                                                                      |             | (revised EN280-1:2022) - 2004/108/EC (EMC) - EMC |