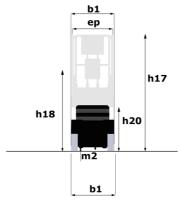

## SE 0808 - Dimensional drawing

Technical sheet :

| Operative and the second s |             | Matria                                           |
|------------------------------------------------------------------------------------------------------------------------------------------------------------------------------------------------------------------------------------------------------------------------------------------------------------------------------------------------------------------------------------------------------------------------------------------------------------------------------------------------------------------------------------------------------------------------------------------------------------------------------------------------------------------------------------------------------------------------------------------------------------------------------------------------------------------------------------------------------------------------------------------------------------------------------------------------------------------------------------------------------------------------------------------------------------------------------------------------------------------------------------------------------------------------------------------------------------------------------------------------------------------------------------------------------------------------------------------------------------------------------------------------------------------------------------------|-------------|--------------------------------------------------|
| Capacities                                                                                                                                                                                                                                                                                                                                                                                                                                                                                                                                                                                                                                                                                                                                                                                                                                                                                                                                                                                                                                                                                                                                                                                                                                                                                                                                                                                                                               | h01         | Metric<br>7.80 m                                 |
| Working height                                                                                                                                                                                                                                                                                                                                                                                                                                                                                                                                                                                                                                                                                                                                                                                                                                                                                                                                                                                                                                                                                                                                                                                                                                                                                                                                                                                                                           | h21         |                                                  |
| Working height maximum (indoor)                                                                                                                                                                                                                                                                                                                                                                                                                                                                                                                                                                                                                                                                                                                                                                                                                                                                                                                                                                                                                                                                                                                                                                                                                                                                                                                                                                                                          | h21<br>h21' | 7.80 m<br>7.80 m                                 |
| Working height maximum (outdoor)                                                                                                                                                                                                                                                                                                                                                                                                                                                                                                                                                                                                                                                                                                                                                                                                                                                                                                                                                                                                                                                                                                                                                                                                                                                                                                                                                                                                         |             |                                                  |
| Platform height maximum (indoor)                                                                                                                                                                                                                                                                                                                                                                                                                                                                                                                                                                                                                                                                                                                                                                                                                                                                                                                                                                                                                                                                                                                                                                                                                                                                                                                                                                                                         | h7          | 5.80 m                                           |
| Platform height maximum (outdoor)                                                                                                                                                                                                                                                                                                                                                                                                                                                                                                                                                                                                                                                                                                                                                                                                                                                                                                                                                                                                                                                                                                                                                                                                                                                                                                                                                                                                        | h7'         | 5.80 m                                           |
| Platform capacity                                                                                                                                                                                                                                                                                                                                                                                                                                                                                                                                                                                                                                                                                                                                                                                                                                                                                                                                                                                                                                                                                                                                                                                                                                                                                                                                                                                                                        | Q           | 230 kg                                           |
| Max. capacity on the extension deck                                                                                                                                                                                                                                                                                                                                                                                                                                                                                                                                                                                                                                                                                                                                                                                                                                                                                                                                                                                                                                                                                                                                                                                                                                                                                                                                                                                                      |             | 115 kg                                           |
| Number of people (indoor / outdoor)                                                                                                                                                                                                                                                                                                                                                                                                                                                                                                                                                                                                                                                                                                                                                                                                                                                                                                                                                                                                                                                                                                                                                                                                                                                                                                                                                                                                      |             | 2 / 1                                            |
| Weight and dimensions                                                                                                                                                                                                                                                                                                                                                                                                                                                                                                                                                                                                                                                                                                                                                                                                                                                                                                                                                                                                                                                                                                                                                                                                                                                                                                                                                                                                                    |             |                                                  |
| Platform weight*                                                                                                                                                                                                                                                                                                                                                                                                                                                                                                                                                                                                                                                                                                                                                                                                                                                                                                                                                                                                                                                                                                                                                                                                                                                                                                                                                                                                                         |             | 1500 kg                                          |
| Platform dimensions (length x width)                                                                                                                                                                                                                                                                                                                                                                                                                                                                                                                                                                                                                                                                                                                                                                                                                                                                                                                                                                                                                                                                                                                                                                                                                                                                                                                                                                                                     | lp / ep     | 1.64 m x 0.75 m                                  |
| Platform dimensions with extension (length x width)                                                                                                                                                                                                                                                                                                                                                                                                                                                                                                                                                                                                                                                                                                                                                                                                                                                                                                                                                                                                                                                                                                                                                                                                                                                                                                                                                                                      |             | 2.54 m x 0.75 m                                  |
| Floor height (access)                                                                                                                                                                                                                                                                                                                                                                                                                                                                                                                                                                                                                                                                                                                                                                                                                                                                                                                                                                                                                                                                                                                                                                                                                                                                                                                                                                                                                    | h20         | 1.02 m                                           |
| Overall length                                                                                                                                                                                                                                                                                                                                                                                                                                                                                                                                                                                                                                                                                                                                                                                                                                                                                                                                                                                                                                                                                                                                                                                                                                                                                                                                                                                                                           | 11          | 1.88 m                                           |
| Overall width                                                                                                                                                                                                                                                                                                                                                                                                                                                                                                                                                                                                                                                                                                                                                                                                                                                                                                                                                                                                                                                                                                                                                                                                                                                                                                                                                                                                                            | b1          | 0.81 m                                           |
| Overall height                                                                                                                                                                                                                                                                                                                                                                                                                                                                                                                                                                                                                                                                                                                                                                                                                                                                                                                                                                                                                                                                                                                                                                                                                                                                                                                                                                                                                           | h17         | 2.17 m                                           |
| Overall height (stowed)                                                                                                                                                                                                                                                                                                                                                                                                                                                                                                                                                                                                                                                                                                                                                                                                                                                                                                                                                                                                                                                                                                                                                                                                                                                                                                                                                                                                                  | h18 ***     | 1.99 m                                           |
| Deck opening length                                                                                                                                                                                                                                                                                                                                                                                                                                                                                                                                                                                                                                                                                                                                                                                                                                                                                                                                                                                                                                                                                                                                                                                                                                                                                                                                                                                                                      | dp          | 0.90 m                                           |
| Overall length with platform extension                                                                                                                                                                                                                                                                                                                                                                                                                                                                                                                                                                                                                                                                                                                                                                                                                                                                                                                                                                                                                                                                                                                                                                                                                                                                                                                                                                                                   | 115         | 2.76 m                                           |
| Outside turning radius - platform                                                                                                                                                                                                                                                                                                                                                                                                                                                                                                                                                                                                                                                                                                                                                                                                                                                                                                                                                                                                                                                                                                                                                                                                                                                                                                                                                                                                        | Wa2         | 1.73 m                                           |
| Internal turning radius                                                                                                                                                                                                                                                                                                                                                                                                                                                                                                                                                                                                                                                                                                                                                                                                                                                                                                                                                                                                                                                                                                                                                                                                                                                                                                                                                                                                                  |             | 0 m                                              |
| Ground clearance with pothole guards deployed                                                                                                                                                                                                                                                                                                                                                                                                                                                                                                                                                                                                                                                                                                                                                                                                                                                                                                                                                                                                                                                                                                                                                                                                                                                                                                                                                                                            | m6          | 0.01 m                                           |
| Ground clearance with pothole guards folded                                                                                                                                                                                                                                                                                                                                                                                                                                                                                                                                                                                                                                                                                                                                                                                                                                                                                                                                                                                                                                                                                                                                                                                                                                                                                                                                                                                              | m2          | 0.05 m                                           |
| Wheelbase                                                                                                                                                                                                                                                                                                                                                                                                                                                                                                                                                                                                                                                                                                                                                                                                                                                                                                                                                                                                                                                                                                                                                                                                                                                                                                                                                                                                                                | у           | 1.40 m                                           |
| Performances                                                                                                                                                                                                                                                                                                                                                                                                                                                                                                                                                                                                                                                                                                                                                                                                                                                                                                                                                                                                                                                                                                                                                                                                                                                                                                                                                                                                                             |             |                                                  |
| Drive speed - stowed                                                                                                                                                                                                                                                                                                                                                                                                                                                                                                                                                                                                                                                                                                                                                                                                                                                                                                                                                                                                                                                                                                                                                                                                                                                                                                                                                                                                                     |             | 4.50 km/h                                        |
| Drive speed - raised                                                                                                                                                                                                                                                                                                                                                                                                                                                                                                                                                                                                                                                                                                                                                                                                                                                                                                                                                                                                                                                                                                                                                                                                                                                                                                                                                                                                                     |             | 0.80 km/h                                        |
| Raise speed (laden) / Lower speed (laden)                                                                                                                                                                                                                                                                                                                                                                                                                                                                                                                                                                                                                                                                                                                                                                                                                                                                                                                                                                                                                                                                                                                                                                                                                                                                                                                                                                                                |             | 17 s / 18 s                                      |
| Gradeability                                                                                                                                                                                                                                                                                                                                                                                                                                                                                                                                                                                                                                                                                                                                                                                                                                                                                                                                                                                                                                                                                                                                                                                                                                                                                                                                                                                                                             |             | 25 %                                             |
| Indoor and outdoor max Tilt Rating (Fore and Aft / Side-to-Side)                                                                                                                                                                                                                                                                                                                                                                                                                                                                                                                                                                                                                                                                                                                                                                                                                                                                                                                                                                                                                                                                                                                                                                                                                                                                                                                                                                         |             | 3.50 ° / 1.50 °                                  |
| Wheels                                                                                                                                                                                                                                                                                                                                                                                                                                                                                                                                                                                                                                                                                                                                                                                                                                                                                                                                                                                                                                                                                                                                                                                                                                                                                                                                                                                                                                   |             |                                                  |
| Tires type                                                                                                                                                                                                                                                                                                                                                                                                                                                                                                                                                                                                                                                                                                                                                                                                                                                                                                                                                                                                                                                                                                                                                                                                                                                                                                                                                                                                                               |             | Non marking                                      |
| Standard tires                                                                                                                                                                                                                                                                                                                                                                                                                                                                                                                                                                                                                                                                                                                                                                                                                                                                                                                                                                                                                                                                                                                                                                                                                                                                                                                                                                                                                           |             | 12 x 4 in / 305 x 106 mm                         |
| Drive wheels (front / rear)                                                                                                                                                                                                                                                                                                                                                                                                                                                                                                                                                                                                                                                                                                                                                                                                                                                                                                                                                                                                                                                                                                                                                                                                                                                                                                                                                                                                              |             | 2 / 0                                            |
| Steering wheels (front / rear)                                                                                                                                                                                                                                                                                                                                                                                                                                                                                                                                                                                                                                                                                                                                                                                                                                                                                                                                                                                                                                                                                                                                                                                                                                                                                                                                                                                                           |             | 2 / 0                                            |
| Braking wheels (front / rear)                                                                                                                                                                                                                                                                                                                                                                                                                                                                                                                                                                                                                                                                                                                                                                                                                                                                                                                                                                                                                                                                                                                                                                                                                                                                                                                                                                                                            |             | 2 / 0                                            |
| Service brake                                                                                                                                                                                                                                                                                                                                                                                                                                                                                                                                                                                                                                                                                                                                                                                                                                                                                                                                                                                                                                                                                                                                                                                                                                                                                                                                                                                                                            |             | Electric                                         |
| Engine/Battery                                                                                                                                                                                                                                                                                                                                                                                                                                                                                                                                                                                                                                                                                                                                                                                                                                                                                                                                                                                                                                                                                                                                                                                                                                                                                                                                                                                                                           |             |                                                  |
| Battery technology                                                                                                                                                                                                                                                                                                                                                                                                                                                                                                                                                                                                                                                                                                                                                                                                                                                                                                                                                                                                                                                                                                                                                                                                                                                                                                                                                                                                                       |             | Semi-traction                                    |
| Number of batteries / Battery nominal voltage / Battery capacity                                                                                                                                                                                                                                                                                                                                                                                                                                                                                                                                                                                                                                                                                                                                                                                                                                                                                                                                                                                                                                                                                                                                                                                                                                                                                                                                                                         |             | 4 / 6 V / 185 Ah                                 |
| Battery energy                                                                                                                                                                                                                                                                                                                                                                                                                                                                                                                                                                                                                                                                                                                                                                                                                                                                                                                                                                                                                                                                                                                                                                                                                                                                                                                                                                                                                           |             | 4.40 kW/h                                        |
| On-board charger (V / A)                                                                                                                                                                                                                                                                                                                                                                                                                                                                                                                                                                                                                                                                                                                                                                                                                                                                                                                                                                                                                                                                                                                                                                                                                                                                                                                                                                                                                 |             | 24 V / 30 A                                      |
| Miscellaneous                                                                                                                                                                                                                                                                                                                                                                                                                                                                                                                                                                                                                                                                                                                                                                                                                                                                                                                                                                                                                                                                                                                                                                                                                                                                                                                                                                                                                            |             |                                                  |
| Number of cycles with STD Battery (HIRD)                                                                                                                                                                                                                                                                                                                                                                                                                                                                                                                                                                                                                                                                                                                                                                                                                                                                                                                                                                                                                                                                                                                                                                                                                                                                                                                                                                                                 |             | 146                                              |
| Hydraulic Pressure                                                                                                                                                                                                                                                                                                                                                                                                                                                                                                                                                                                                                                                                                                                                                                                                                                                                                                                                                                                                                                                                                                                                                                                                                                                                                                                                                                                                                       |             | 250 bar                                          |
| Hydraulic tank capacity                                                                                                                                                                                                                                                                                                                                                                                                                                                                                                                                                                                                                                                                                                                                                                                                                                                                                                                                                                                                                                                                                                                                                                                                                                                                                                                                                                                                                  |             | 121                                              |
| Sound pressure level (platform work station) (LpA)                                                                                                                                                                                                                                                                                                                                                                                                                                                                                                                                                                                                                                                                                                                                                                                                                                                                                                                                                                                                                                                                                                                                                                                                                                                                                                                                                                                       |             | 66.60 dB                                         |
| Vibration on hands/arms                                                                                                                                                                                                                                                                                                                                                                                                                                                                                                                                                                                                                                                                                                                                                                                                                                                                                                                                                                                                                                                                                                                                                                                                                                                                                                                                                                                                                  |             | < 0.50 m/s <sup>2</sup>                          |
| Standards compliance                                                                                                                                                                                                                                                                                                                                                                                                                                                                                                                                                                                                                                                                                                                                                                                                                                                                                                                                                                                                                                                                                                                                                                                                                                                                                                                                                                                                                     |             |                                                  |
|                                                                                                                                                                                                                                                                                                                                                                                                                                                                                                                                                                                                                                                                                                                                                                                                                                                                                                                                                                                                                                                                                                                                                                                                                                                                                                                                                                                                                                          |             | European directives: 2006/42/EC- Machinery       |
| This machine is in compliance with:                                                                                                                                                                                                                                                                                                                                                                                                                                                                                                                                                                                                                                                                                                                                                                                                                                                                                                                                                                                                                                                                                                                                                                                                                                                                                                                                                                                                      |             | (revised EN280-1:2022) - 2004/108/EC (EMC) - EMC |