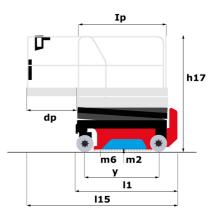

## SE 0808 - Dimensional drawing

Technical sheet :

| Operative and the second s |             | Matria                                           |
|------------------------------------------------------------------------------------------------------------------------------------------------------------------------------------------------------------------------------------------------------------------------------------------------------------------------------------------------------------------------------------------------------------------------------------------------------------------------------------------------------------------------------------------------------------------------------------------------------------------------------------------------------------------------------------------------------------------------------------------------------------------------------------------------------------------------------------------------------------------------------------------------------------------------------------------------------------------------------------------------------------------------------------------------------------------------------------------------------------------------------------------------------------------------------------------------------------------------------------------------------------------------------------------------------------------------------------------------------------------------------------------------------------------------------------------|-------------|--------------------------------------------------|
| Capacities                                                                                                                                                                                                                                                                                                                                                                                                                                                                                                                                                                                                                                                                                                                                                                                                                                                                                                                                                                                                                                                                                                                                                                                                                                                                                                                                                                                                                               | h01         | Metric<br>7.80 m                                 |
| Working height                                                                                                                                                                                                                                                                                                                                                                                                                                                                                                                                                                                                                                                                                                                                                                                                                                                                                                                                                                                                                                                                                                                                                                                                                                                                                                                                                                                                                           | h21         |                                                  |
| Working height maximum (indoor)                                                                                                                                                                                                                                                                                                                                                                                                                                                                                                                                                                                                                                                                                                                                                                                                                                                                                                                                                                                                                                                                                                                                                                                                                                                                                                                                                                                                          | h21<br>h21' | 7.80 m<br>7.80 m                                 |
| Working height maximum (outdoor)                                                                                                                                                                                                                                                                                                                                                                                                                                                                                                                                                                                                                                                                                                                                                                                                                                                                                                                                                                                                                                                                                                                                                                                                                                                                                                                                                                                                         |             |                                                  |
| Platform height maximum (indoor)                                                                                                                                                                                                                                                                                                                                                                                                                                                                                                                                                                                                                                                                                                                                                                                                                                                                                                                                                                                                                                                                                                                                                                                                                                                                                                                                                                                                         | h7          | 5.80 m                                           |
| Platform height maximum (outdoor)                                                                                                                                                                                                                                                                                                                                                                                                                                                                                                                                                                                                                                                                                                                                                                                                                                                                                                                                                                                                                                                                                                                                                                                                                                                                                                                                                                                                        | h7'         | 5.80 m                                           |
| Platform capacity                                                                                                                                                                                                                                                                                                                                                                                                                                                                                                                                                                                                                                                                                                                                                                                                                                                                                                                                                                                                                                                                                                                                                                                                                                                                                                                                                                                                                        | Q           | 230 kg                                           |
| Max. capacity on the extension deck                                                                                                                                                                                                                                                                                                                                                                                                                                                                                                                                                                                                                                                                                                                                                                                                                                                                                                                                                                                                                                                                                                                                                                                                                                                                                                                                                                                                      |             | 115 kg                                           |
| Number of people (indoor / outdoor)                                                                                                                                                                                                                                                                                                                                                                                                                                                                                                                                                                                                                                                                                                                                                                                                                                                                                                                                                                                                                                                                                                                                                                                                                                                                                                                                                                                                      |             | 2 / 1                                            |
| Weight and dimensions                                                                                                                                                                                                                                                                                                                                                                                                                                                                                                                                                                                                                                                                                                                                                                                                                                                                                                                                                                                                                                                                                                                                                                                                                                                                                                                                                                                                                    |             |                                                  |
| Platform weight*                                                                                                                                                                                                                                                                                                                                                                                                                                                                                                                                                                                                                                                                                                                                                                                                                                                                                                                                                                                                                                                                                                                                                                                                                                                                                                                                                                                                                         |             | 1500 kg                                          |
| Platform dimensions (length x width)                                                                                                                                                                                                                                                                                                                                                                                                                                                                                                                                                                                                                                                                                                                                                                                                                                                                                                                                                                                                                                                                                                                                                                                                                                                                                                                                                                                                     | lp / ep     | 1.64 m x 0.75 m                                  |
| Platform dimensions with extension (length x width)                                                                                                                                                                                                                                                                                                                                                                                                                                                                                                                                                                                                                                                                                                                                                                                                                                                                                                                                                                                                                                                                                                                                                                                                                                                                                                                                                                                      |             | 2.54 m x 0.75 m                                  |
| Floor height (access)                                                                                                                                                                                                                                                                                                                                                                                                                                                                                                                                                                                                                                                                                                                                                                                                                                                                                                                                                                                                                                                                                                                                                                                                                                                                                                                                                                                                                    | h20         | 1.02 m                                           |
| Overall length                                                                                                                                                                                                                                                                                                                                                                                                                                                                                                                                                                                                                                                                                                                                                                                                                                                                                                                                                                                                                                                                                                                                                                                                                                                                                                                                                                                                                           | 11          | 1.88 m                                           |
| Overall width                                                                                                                                                                                                                                                                                                                                                                                                                                                                                                                                                                                                                                                                                                                                                                                                                                                                                                                                                                                                                                                                                                                                                                                                                                                                                                                                                                                                                            | b1          | 0.81 m                                           |
| Overall height                                                                                                                                                                                                                                                                                                                                                                                                                                                                                                                                                                                                                                                                                                                                                                                                                                                                                                                                                                                                                                                                                                                                                                                                                                                                                                                                                                                                                           | h17         | 2.17 m                                           |
| Overall height (stowed)                                                                                                                                                                                                                                                                                                                                                                                                                                                                                                                                                                                                                                                                                                                                                                                                                                                                                                                                                                                                                                                                                                                                                                                                                                                                                                                                                                                                                  | h18 ***     | 1.99 m                                           |
| Deck opening length                                                                                                                                                                                                                                                                                                                                                                                                                                                                                                                                                                                                                                                                                                                                                                                                                                                                                                                                                                                                                                                                                                                                                                                                                                                                                                                                                                                                                      | dp          | 0.90 m                                           |
| Overall length with platform extension                                                                                                                                                                                                                                                                                                                                                                                                                                                                                                                                                                                                                                                                                                                                                                                                                                                                                                                                                                                                                                                                                                                                                                                                                                                                                                                                                                                                   | 115         | 2.76 m                                           |
| Outside turning radius - platform                                                                                                                                                                                                                                                                                                                                                                                                                                                                                                                                                                                                                                                                                                                                                                                                                                                                                                                                                                                                                                                                                                                                                                                                                                                                                                                                                                                                        | Wa2         | 1.73 m                                           |
| Internal turning radius                                                                                                                                                                                                                                                                                                                                                                                                                                                                                                                                                                                                                                                                                                                                                                                                                                                                                                                                                                                                                                                                                                                                                                                                                                                                                                                                                                                                                  |             | 0 m                                              |
| Ground clearance with pothole guards deployed                                                                                                                                                                                                                                                                                                                                                                                                                                                                                                                                                                                                                                                                                                                                                                                                                                                                                                                                                                                                                                                                                                                                                                                                                                                                                                                                                                                            | m6          | 0.01 m                                           |
| Ground clearance with pothole guards folded                                                                                                                                                                                                                                                                                                                                                                                                                                                                                                                                                                                                                                                                                                                                                                                                                                                                                                                                                                                                                                                                                                                                                                                                                                                                                                                                                                                              | m2          | 0.05 m                                           |
| Wheelbase                                                                                                                                                                                                                                                                                                                                                                                                                                                                                                                                                                                                                                                                                                                                                                                                                                                                                                                                                                                                                                                                                                                                                                                                                                                                                                                                                                                                                                | у           | 1.40 m                                           |
| Performances                                                                                                                                                                                                                                                                                                                                                                                                                                                                                                                                                                                                                                                                                                                                                                                                                                                                                                                                                                                                                                                                                                                                                                                                                                                                                                                                                                                                                             |             |                                                  |
| Drive speed - stowed                                                                                                                                                                                                                                                                                                                                                                                                                                                                                                                                                                                                                                                                                                                                                                                                                                                                                                                                                                                                                                                                                                                                                                                                                                                                                                                                                                                                                     |             | 4.50 km/h                                        |
| Drive speed - raised                                                                                                                                                                                                                                                                                                                                                                                                                                                                                                                                                                                                                                                                                                                                                                                                                                                                                                                                                                                                                                                                                                                                                                                                                                                                                                                                                                                                                     |             | 0.80 km/h                                        |
| Raise speed (laden) / Lower speed (laden)                                                                                                                                                                                                                                                                                                                                                                                                                                                                                                                                                                                                                                                                                                                                                                                                                                                                                                                                                                                                                                                                                                                                                                                                                                                                                                                                                                                                |             | 17 s / 18 s                                      |
| Gradeability                                                                                                                                                                                                                                                                                                                                                                                                                                                                                                                                                                                                                                                                                                                                                                                                                                                                                                                                                                                                                                                                                                                                                                                                                                                                                                                                                                                                                             |             | 25 %                                             |
| Indoor and outdoor max Tilt Rating (Fore and Aft / Side-to-Side)                                                                                                                                                                                                                                                                                                                                                                                                                                                                                                                                                                                                                                                                                                                                                                                                                                                                                                                                                                                                                                                                                                                                                                                                                                                                                                                                                                         |             | 3.50 ° / 1.50 °                                  |
| Wheels                                                                                                                                                                                                                                                                                                                                                                                                                                                                                                                                                                                                                                                                                                                                                                                                                                                                                                                                                                                                                                                                                                                                                                                                                                                                                                                                                                                                                                   |             |                                                  |
| Tires type                                                                                                                                                                                                                                                                                                                                                                                                                                                                                                                                                                                                                                                                                                                                                                                                                                                                                                                                                                                                                                                                                                                                                                                                                                                                                                                                                                                                                               |             | Non marking                                      |
| Standard tires                                                                                                                                                                                                                                                                                                                                                                                                                                                                                                                                                                                                                                                                                                                                                                                                                                                                                                                                                                                                                                                                                                                                                                                                                                                                                                                                                                                                                           |             | 12 x 4 in / 305 x 106 mm                         |
| Drive wheels (front / rear)                                                                                                                                                                                                                                                                                                                                                                                                                                                                                                                                                                                                                                                                                                                                                                                                                                                                                                                                                                                                                                                                                                                                                                                                                                                                                                                                                                                                              |             | 2 / 0                                            |
| Steering wheels (front / rear)                                                                                                                                                                                                                                                                                                                                                                                                                                                                                                                                                                                                                                                                                                                                                                                                                                                                                                                                                                                                                                                                                                                                                                                                                                                                                                                                                                                                           |             | 2 / 0                                            |
| Braking wheels (front / rear)                                                                                                                                                                                                                                                                                                                                                                                                                                                                                                                                                                                                                                                                                                                                                                                                                                                                                                                                                                                                                                                                                                                                                                                                                                                                                                                                                                                                            |             | 2 / 0                                            |
| Service brake                                                                                                                                                                                                                                                                                                                                                                                                                                                                                                                                                                                                                                                                                                                                                                                                                                                                                                                                                                                                                                                                                                                                                                                                                                                                                                                                                                                                                            |             | Electric                                         |
| Engine/Battery                                                                                                                                                                                                                                                                                                                                                                                                                                                                                                                                                                                                                                                                                                                                                                                                                                                                                                                                                                                                                                                                                                                                                                                                                                                                                                                                                                                                                           |             |                                                  |
| Battery technology                                                                                                                                                                                                                                                                                                                                                                                                                                                                                                                                                                                                                                                                                                                                                                                                                                                                                                                                                                                                                                                                                                                                                                                                                                                                                                                                                                                                                       |             | Semi-traction                                    |
| Number of batteries / Battery nominal voltage / Battery capacity                                                                                                                                                                                                                                                                                                                                                                                                                                                                                                                                                                                                                                                                                                                                                                                                                                                                                                                                                                                                                                                                                                                                                                                                                                                                                                                                                                         |             | 4 / 6 V / 185 Ah                                 |
| Battery energy                                                                                                                                                                                                                                                                                                                                                                                                                                                                                                                                                                                                                                                                                                                                                                                                                                                                                                                                                                                                                                                                                                                                                                                                                                                                                                                                                                                                                           |             | 4.40 kW/h                                        |
| On-board charger (V / A)                                                                                                                                                                                                                                                                                                                                                                                                                                                                                                                                                                                                                                                                                                                                                                                                                                                                                                                                                                                                                                                                                                                                                                                                                                                                                                                                                                                                                 |             | 24 V / 30 A                                      |
| Miscellaneous                                                                                                                                                                                                                                                                                                                                                                                                                                                                                                                                                                                                                                                                                                                                                                                                                                                                                                                                                                                                                                                                                                                                                                                                                                                                                                                                                                                                                            |             |                                                  |
| Number of cycles with STD Battery (HIRD)                                                                                                                                                                                                                                                                                                                                                                                                                                                                                                                                                                                                                                                                                                                                                                                                                                                                                                                                                                                                                                                                                                                                                                                                                                                                                                                                                                                                 |             | 146                                              |
| Hydraulic Pressure                                                                                                                                                                                                                                                                                                                                                                                                                                                                                                                                                                                                                                                                                                                                                                                                                                                                                                                                                                                                                                                                                                                                                                                                                                                                                                                                                                                                                       |             | 250 bar                                          |
| Hydraulic tank capacity                                                                                                                                                                                                                                                                                                                                                                                                                                                                                                                                                                                                                                                                                                                                                                                                                                                                                                                                                                                                                                                                                                                                                                                                                                                                                                                                                                                                                  |             | 121                                              |
| Sound pressure level (platform work station) (LpA)                                                                                                                                                                                                                                                                                                                                                                                                                                                                                                                                                                                                                                                                                                                                                                                                                                                                                                                                                                                                                                                                                                                                                                                                                                                                                                                                                                                       |             | 66.60 dB                                         |
| Vibration on hands/arms                                                                                                                                                                                                                                                                                                                                                                                                                                                                                                                                                                                                                                                                                                                                                                                                                                                                                                                                                                                                                                                                                                                                                                                                                                                                                                                                                                                                                  |             | < 0.50 m/s <sup>2</sup>                          |
| Standards compliance                                                                                                                                                                                                                                                                                                                                                                                                                                                                                                                                                                                                                                                                                                                                                                                                                                                                                                                                                                                                                                                                                                                                                                                                                                                                                                                                                                                                                     |             |                                                  |
|                                                                                                                                                                                                                                                                                                                                                                                                                                                                                                                                                                                                                                                                                                                                                                                                                                                                                                                                                                                                                                                                                                                                                                                                                                                                                                                                                                                                                                          |             | European directives: 2006/42/EC- Machinery       |
| This machine is in compliance with:                                                                                                                                                                                                                                                                                                                                                                                                                                                                                                                                                                                                                                                                                                                                                                                                                                                                                                                                                                                                                                                                                                                                                                                                                                                                                                                                                                                                      |             | (revised EN280-1:2022) - 2004/108/EC (EMC) - EMC |