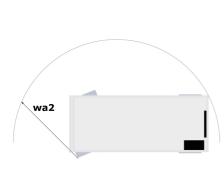

### SE 0808 - Load chart

#### Load Chart for MEWP Metric 0 m h21 . h7 A h20 0 m 0 m . 0 m

Technical sheet :

| Operative and the second s |             | Matria                                           |
|------------------------------------------------------------------------------------------------------------------------------------------------------------------------------------------------------------------------------------------------------------------------------------------------------------------------------------------------------------------------------------------------------------------------------------------------------------------------------------------------------------------------------------------------------------------------------------------------------------------------------------------------------------------------------------------------------------------------------------------------------------------------------------------------------------------------------------------------------------------------------------------------------------------------------------------------------------------------------------------------------------------------------------------------------------------------------------------------------------------------------------------------------------------------------------------------------------------------------------------------------------------------------------------------------------------------------------------------------------------------------------------------------------------------------------------|-------------|--------------------------------------------------|
| Capacities                                                                                                                                                                                                                                                                                                                                                                                                                                                                                                                                                                                                                                                                                                                                                                                                                                                                                                                                                                                                                                                                                                                                                                                                                                                                                                                                                                                                                               | h01         | Metric<br>7.80 m                                 |
| Working height                                                                                                                                                                                                                                                                                                                                                                                                                                                                                                                                                                                                                                                                                                                                                                                                                                                                                                                                                                                                                                                                                                                                                                                                                                                                                                                                                                                                                           | h21         |                                                  |
| Working height maximum (indoor)                                                                                                                                                                                                                                                                                                                                                                                                                                                                                                                                                                                                                                                                                                                                                                                                                                                                                                                                                                                                                                                                                                                                                                                                                                                                                                                                                                                                          | h21<br>h21' | 7.80 m<br>7.80 m                                 |
| Working height maximum (outdoor)                                                                                                                                                                                                                                                                                                                                                                                                                                                                                                                                                                                                                                                                                                                                                                                                                                                                                                                                                                                                                                                                                                                                                                                                                                                                                                                                                                                                         |             |                                                  |
| Platform height maximum (indoor)                                                                                                                                                                                                                                                                                                                                                                                                                                                                                                                                                                                                                                                                                                                                                                                                                                                                                                                                                                                                                                                                                                                                                                                                                                                                                                                                                                                                         | h7          | 5.80 m                                           |
| Platform height maximum (outdoor)                                                                                                                                                                                                                                                                                                                                                                                                                                                                                                                                                                                                                                                                                                                                                                                                                                                                                                                                                                                                                                                                                                                                                                                                                                                                                                                                                                                                        | h7'         | 5.80 m                                           |
| Platform capacity                                                                                                                                                                                                                                                                                                                                                                                                                                                                                                                                                                                                                                                                                                                                                                                                                                                                                                                                                                                                                                                                                                                                                                                                                                                                                                                                                                                                                        | Q           | 230 kg                                           |
| Max. capacity on the extension deck                                                                                                                                                                                                                                                                                                                                                                                                                                                                                                                                                                                                                                                                                                                                                                                                                                                                                                                                                                                                                                                                                                                                                                                                                                                                                                                                                                                                      |             | 115 kg                                           |
| Number of people (indoor / outdoor)                                                                                                                                                                                                                                                                                                                                                                                                                                                                                                                                                                                                                                                                                                                                                                                                                                                                                                                                                                                                                                                                                                                                                                                                                                                                                                                                                                                                      |             | 2 / 1                                            |
| Weight and dimensions                                                                                                                                                                                                                                                                                                                                                                                                                                                                                                                                                                                                                                                                                                                                                                                                                                                                                                                                                                                                                                                                                                                                                                                                                                                                                                                                                                                                                    |             |                                                  |
| Platform weight*                                                                                                                                                                                                                                                                                                                                                                                                                                                                                                                                                                                                                                                                                                                                                                                                                                                                                                                                                                                                                                                                                                                                                                                                                                                                                                                                                                                                                         |             | 1500 kg                                          |
| Platform dimensions (length x width)                                                                                                                                                                                                                                                                                                                                                                                                                                                                                                                                                                                                                                                                                                                                                                                                                                                                                                                                                                                                                                                                                                                                                                                                                                                                                                                                                                                                     | lp / ep     | 1.64 m x 0.75 m                                  |
| Platform dimensions with extension (length x width)                                                                                                                                                                                                                                                                                                                                                                                                                                                                                                                                                                                                                                                                                                                                                                                                                                                                                                                                                                                                                                                                                                                                                                                                                                                                                                                                                                                      |             | 2.54 m x 0.75 m                                  |
| Floor height (access)                                                                                                                                                                                                                                                                                                                                                                                                                                                                                                                                                                                                                                                                                                                                                                                                                                                                                                                                                                                                                                                                                                                                                                                                                                                                                                                                                                                                                    | h20         | 1.02 m                                           |
| Overall length                                                                                                                                                                                                                                                                                                                                                                                                                                                                                                                                                                                                                                                                                                                                                                                                                                                                                                                                                                                                                                                                                                                                                                                                                                                                                                                                                                                                                           | 11          | 1.88 m                                           |
| Overall width                                                                                                                                                                                                                                                                                                                                                                                                                                                                                                                                                                                                                                                                                                                                                                                                                                                                                                                                                                                                                                                                                                                                                                                                                                                                                                                                                                                                                            | b1          | 0.81 m                                           |
| Overall height                                                                                                                                                                                                                                                                                                                                                                                                                                                                                                                                                                                                                                                                                                                                                                                                                                                                                                                                                                                                                                                                                                                                                                                                                                                                                                                                                                                                                           | h17         | 2.17 m                                           |
| Overall height (stowed)                                                                                                                                                                                                                                                                                                                                                                                                                                                                                                                                                                                                                                                                                                                                                                                                                                                                                                                                                                                                                                                                                                                                                                                                                                                                                                                                                                                                                  | h18 ***     | 1.99 m                                           |
| Deck opening length                                                                                                                                                                                                                                                                                                                                                                                                                                                                                                                                                                                                                                                                                                                                                                                                                                                                                                                                                                                                                                                                                                                                                                                                                                                                                                                                                                                                                      | dp          | 0.90 m                                           |
| Overall length with platform extension                                                                                                                                                                                                                                                                                                                                                                                                                                                                                                                                                                                                                                                                                                                                                                                                                                                                                                                                                                                                                                                                                                                                                                                                                                                                                                                                                                                                   | 115         | 2.76 m                                           |
| Outside turning radius - platform                                                                                                                                                                                                                                                                                                                                                                                                                                                                                                                                                                                                                                                                                                                                                                                                                                                                                                                                                                                                                                                                                                                                                                                                                                                                                                                                                                                                        | Wa2         | 1.73 m                                           |
| Internal turning radius                                                                                                                                                                                                                                                                                                                                                                                                                                                                                                                                                                                                                                                                                                                                                                                                                                                                                                                                                                                                                                                                                                                                                                                                                                                                                                                                                                                                                  |             | 0 m                                              |
| Ground clearance with pothole guards deployed                                                                                                                                                                                                                                                                                                                                                                                                                                                                                                                                                                                                                                                                                                                                                                                                                                                                                                                                                                                                                                                                                                                                                                                                                                                                                                                                                                                            | m6          | 0.01 m                                           |
| Ground clearance with pothole guards folded                                                                                                                                                                                                                                                                                                                                                                                                                                                                                                                                                                                                                                                                                                                                                                                                                                                                                                                                                                                                                                                                                                                                                                                                                                                                                                                                                                                              | m2          | 0.05 m                                           |
| Wheelbase                                                                                                                                                                                                                                                                                                                                                                                                                                                                                                                                                                                                                                                                                                                                                                                                                                                                                                                                                                                                                                                                                                                                                                                                                                                                                                                                                                                                                                | у           | 1.40 m                                           |
| Performances                                                                                                                                                                                                                                                                                                                                                                                                                                                                                                                                                                                                                                                                                                                                                                                                                                                                                                                                                                                                                                                                                                                                                                                                                                                                                                                                                                                                                             |             |                                                  |
| Drive speed - stowed                                                                                                                                                                                                                                                                                                                                                                                                                                                                                                                                                                                                                                                                                                                                                                                                                                                                                                                                                                                                                                                                                                                                                                                                                                                                                                                                                                                                                     |             | 4.50 km/h                                        |
| Drive speed - raised                                                                                                                                                                                                                                                                                                                                                                                                                                                                                                                                                                                                                                                                                                                                                                                                                                                                                                                                                                                                                                                                                                                                                                                                                                                                                                                                                                                                                     |             | 0.80 km/h                                        |
| Raise speed (laden) / Lower speed (laden)                                                                                                                                                                                                                                                                                                                                                                                                                                                                                                                                                                                                                                                                                                                                                                                                                                                                                                                                                                                                                                                                                                                                                                                                                                                                                                                                                                                                |             | 17 s / 18 s                                      |
| Gradeability                                                                                                                                                                                                                                                                                                                                                                                                                                                                                                                                                                                                                                                                                                                                                                                                                                                                                                                                                                                                                                                                                                                                                                                                                                                                                                                                                                                                                             |             | 25 %                                             |
| Indoor and outdoor max Tilt Rating (Fore and Aft / Side-to-Side)                                                                                                                                                                                                                                                                                                                                                                                                                                                                                                                                                                                                                                                                                                                                                                                                                                                                                                                                                                                                                                                                                                                                                                                                                                                                                                                                                                         |             | 3.50 ° / 1.50 °                                  |
| Wheels                                                                                                                                                                                                                                                                                                                                                                                                                                                                                                                                                                                                                                                                                                                                                                                                                                                                                                                                                                                                                                                                                                                                                                                                                                                                                                                                                                                                                                   |             |                                                  |
| Tires type                                                                                                                                                                                                                                                                                                                                                                                                                                                                                                                                                                                                                                                                                                                                                                                                                                                                                                                                                                                                                                                                                                                                                                                                                                                                                                                                                                                                                               |             | Non marking                                      |
| Standard tires                                                                                                                                                                                                                                                                                                                                                                                                                                                                                                                                                                                                                                                                                                                                                                                                                                                                                                                                                                                                                                                                                                                                                                                                                                                                                                                                                                                                                           |             | 12 x 4 in / 305 x 106 mm                         |
| Drive wheels (front / rear)                                                                                                                                                                                                                                                                                                                                                                                                                                                                                                                                                                                                                                                                                                                                                                                                                                                                                                                                                                                                                                                                                                                                                                                                                                                                                                                                                                                                              |             | 2 / 0                                            |
| Steering wheels (front / rear)                                                                                                                                                                                                                                                                                                                                                                                                                                                                                                                                                                                                                                                                                                                                                                                                                                                                                                                                                                                                                                                                                                                                                                                                                                                                                                                                                                                                           |             | 2 / 0                                            |
| Braking wheels (front / rear)                                                                                                                                                                                                                                                                                                                                                                                                                                                                                                                                                                                                                                                                                                                                                                                                                                                                                                                                                                                                                                                                                                                                                                                                                                                                                                                                                                                                            |             | 2 / 0                                            |
| Service brake                                                                                                                                                                                                                                                                                                                                                                                                                                                                                                                                                                                                                                                                                                                                                                                                                                                                                                                                                                                                                                                                                                                                                                                                                                                                                                                                                                                                                            |             | Electric                                         |
| Engine/Battery                                                                                                                                                                                                                                                                                                                                                                                                                                                                                                                                                                                                                                                                                                                                                                                                                                                                                                                                                                                                                                                                                                                                                                                                                                                                                                                                                                                                                           |             |                                                  |
| Battery technology                                                                                                                                                                                                                                                                                                                                                                                                                                                                                                                                                                                                                                                                                                                                                                                                                                                                                                                                                                                                                                                                                                                                                                                                                                                                                                                                                                                                                       |             | Semi-traction                                    |
| Number of batteries / Battery nominal voltage / Battery capacity                                                                                                                                                                                                                                                                                                                                                                                                                                                                                                                                                                                                                                                                                                                                                                                                                                                                                                                                                                                                                                                                                                                                                                                                                                                                                                                                                                         |             | 4 / 6 V / 185 Ah                                 |
| Battery energy                                                                                                                                                                                                                                                                                                                                                                                                                                                                                                                                                                                                                                                                                                                                                                                                                                                                                                                                                                                                                                                                                                                                                                                                                                                                                                                                                                                                                           |             | 4.40 kW/h                                        |
| On-board charger (V / A)                                                                                                                                                                                                                                                                                                                                                                                                                                                                                                                                                                                                                                                                                                                                                                                                                                                                                                                                                                                                                                                                                                                                                                                                                                                                                                                                                                                                                 |             | 24 V / 30 A                                      |
| Miscellaneous                                                                                                                                                                                                                                                                                                                                                                                                                                                                                                                                                                                                                                                                                                                                                                                                                                                                                                                                                                                                                                                                                                                                                                                                                                                                                                                                                                                                                            |             |                                                  |
| Number of cycles with STD Battery (HIRD)                                                                                                                                                                                                                                                                                                                                                                                                                                                                                                                                                                                                                                                                                                                                                                                                                                                                                                                                                                                                                                                                                                                                                                                                                                                                                                                                                                                                 |             | 146                                              |
| Hydraulic Pressure                                                                                                                                                                                                                                                                                                                                                                                                                                                                                                                                                                                                                                                                                                                                                                                                                                                                                                                                                                                                                                                                                                                                                                                                                                                                                                                                                                                                                       |             | 250 bar                                          |
| Hydraulic tank capacity                                                                                                                                                                                                                                                                                                                                                                                                                                                                                                                                                                                                                                                                                                                                                                                                                                                                                                                                                                                                                                                                                                                                                                                                                                                                                                                                                                                                                  |             | 121                                              |
| Sound pressure level (platform work station) (LpA)                                                                                                                                                                                                                                                                                                                                                                                                                                                                                                                                                                                                                                                                                                                                                                                                                                                                                                                                                                                                                                                                                                                                                                                                                                                                                                                                                                                       |             | 66.60 dB                                         |
| Vibration on hands/arms                                                                                                                                                                                                                                                                                                                                                                                                                                                                                                                                                                                                                                                                                                                                                                                                                                                                                                                                                                                                                                                                                                                                                                                                                                                                                                                                                                                                                  |             | < 0.50 m/s <sup>2</sup>                          |
| Standards compliance                                                                                                                                                                                                                                                                                                                                                                                                                                                                                                                                                                                                                                                                                                                                                                                                                                                                                                                                                                                                                                                                                                                                                                                                                                                                                                                                                                                                                     |             |                                                  |
|                                                                                                                                                                                                                                                                                                                                                                                                                                                                                                                                                                                                                                                                                                                                                                                                                                                                                                                                                                                                                                                                                                                                                                                                                                                                                                                                                                                                                                          |             | European directives: 2006/42/EC- Machinery       |
| This machine is in compliance with:                                                                                                                                                                                                                                                                                                                                                                                                                                                                                                                                                                                                                                                                                                                                                                                                                                                                                                                                                                                                                                                                                                                                                                                                                                                                                                                                                                                                      |             | (revised EN280-1:2022) - 2004/108/EC (EMC) - EMC |