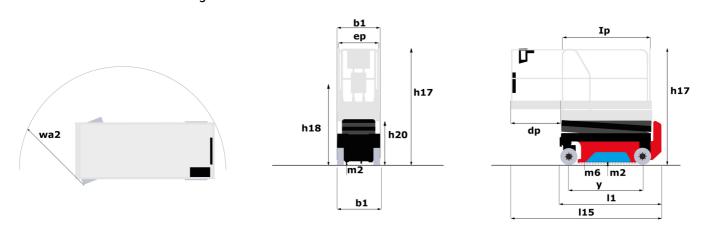

### Load Chart for MEWP Metric

SE 0808 - Dimensional drawing

## **SE 0808**

|                                                                  | SE 0808 | Created on July 31, 2025 at 2:43 PM UTC                                                     |
|------------------------------------------------------------------|---------|---------------------------------------------------------------------------------------------|
| Capacities                                                       |         | Metric                                                                                      |
| Working height                                                   | h21     | 7.80 m                                                                                      |
| Working height maximum (indoor)                                  | h21     | 7.80 m                                                                                      |
| Working height maximum (outdoor)                                 | h21'    | 7.80 m                                                                                      |
| Platform height maximum (indoor)                                 | h7      | 5.80 m                                                                                      |
| Platform height maximum (outdoor)                                | h7'     | 5.80 m                                                                                      |
| Platform capacity                                                | Q       | 230 kg                                                                                      |
| Max. capacity on the extension deck                              |         | 115 kg                                                                                      |
| Number of people (indoor / outdoor)                              |         | 2/1                                                                                         |
| Weight and dimensions                                            |         | ·                                                                                           |
| Platform weight*                                                 |         | 1500 kg                                                                                     |
| Platform dimensions (length x width)                             | lp / ep | 1.64 m x 0.75 m                                                                             |
| Platform dimensions with extension (length x width)              | ٠,٠,٠   | 2.54 m x 0.75 m                                                                             |
| Floor height (access)                                            | h20     | 1.02 m                                                                                      |
| Overall length                                                   | 11      | 1.88 m                                                                                      |
| Overall width                                                    | b1      | 0.81 m                                                                                      |
|                                                                  |         |                                                                                             |
| Overall height                                                   | h17     | 2.17 m                                                                                      |
| Overall height (stowed)                                          | h18 *** | 1.99 m                                                                                      |
| Deck opening length                                              | dp      | 0.90 m                                                                                      |
| Overall length with platform extension                           | 115     | 2.76 m                                                                                      |
| Outside turning radius - platform                                | Wa2     | 1.73 m                                                                                      |
| Internal turning radius                                          |         | 0 m                                                                                         |
| Ground clearance with pothole guards deployed                    | m6      | 0.01 m                                                                                      |
| Ground clearance with pothole guards folded                      | m2      | 0.05 m                                                                                      |
| Wheelbase                                                        | у       | 1.40 m                                                                                      |
| Performances Drive speed - stowed                                |         | 4.50 km/h                                                                                   |
| Drive speed - raised                                             |         | 0.80 km/h                                                                                   |
| •                                                                |         | 17 s / 18 s                                                                                 |
| Raise speed (laden) / Lower speed (laden)  Gradeability          |         | 25 %                                                                                        |
| •                                                                |         |                                                                                             |
| Indoor and outdoor max Tilt Rating (Fore and Aft / Side-to-Side) |         | 3.50 ° / 1.50 °                                                                             |
| Wheels                                                           |         | Non-modeline                                                                                |
| Tires type                                                       |         | Non marking                                                                                 |
| Standard tires                                                   |         | 12 x 4 in / 305 x 106 mm                                                                    |
| Drive wheels (front / rear)                                      |         | 2/0                                                                                         |
| Steering wheels (front / rear)                                   |         | 2 / 0                                                                                       |
| Braking wheels (front / rear)                                    |         | 2 / 0                                                                                       |
| Service brake                                                    |         | Electric                                                                                    |
| Engine/Battery                                                   |         |                                                                                             |
| Battery technology                                               |         | Semi-traction                                                                               |
| Number of batteries / Battery nominal voltage / Battery capacity |         | 4 / 6 V / 185 Ah                                                                            |
| Battery energy                                                   |         | 4.40 kW/h                                                                                   |
| On-board charger (V / A)                                         |         | 24 V / 30 A                                                                                 |
| Miscellaneous  Allow hours for which with OTD Potton (MPP)       |         | 146                                                                                         |
| Number of cycles with STD Battery (HIRD)                         |         | 146                                                                                         |
| Hydraulic Pressure                                               |         | 250 bar                                                                                     |
| Hydraulic tank capacity                                          |         | 12 l                                                                                        |
| Sound pressure level (platform work station) (LpA)               |         | 66.60 dB                                                                                    |
| Vibration on hands/arms Standards compliance                     |         | < 0.50 m/s²                                                                                 |
| Totalidatus compitance —                                         |         | European directives: 2006/42/EC- Machinery                                                  |
| This machine is in compliance with:                              |         | (revised EN280-1:2022) - 2004/108/EC (EMC) - EMC<br>according to EN 12895 / 2015 +A1 / 2019 |