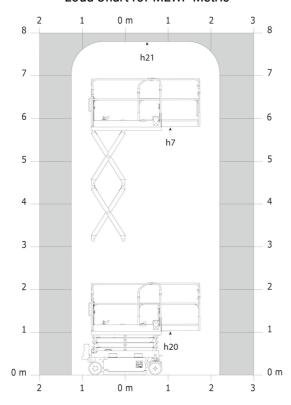

#### SE 0808 - Load chart

### Load Chart for MEWP Metric

SE 0808 - Dimensional drawing

## **SE 0808**

|                                                                  | SE 0808 | Created on July 31, 2025 at 2:43 PM UTC                                                     |
|------------------------------------------------------------------|---------|---------------------------------------------------------------------------------------------|
| Capacities                                                       |         | Metric                                                                                      |
| Working height                                                   | h21     | 7.80 m                                                                                      |
| Working height maximum (indoor)                                  | h21     | 7.80 m                                                                                      |
| Working height maximum (outdoor)                                 | h21'    | 7.80 m                                                                                      |
| Platform height maximum (indoor)                                 | h7      | 5.80 m                                                                                      |
| Platform height maximum (outdoor)                                | h7'     | 5.80 m                                                                                      |
| Platform capacity                                                | Q       | 230 kg                                                                                      |
| Max. capacity on the extension deck                              |         | 115 kg                                                                                      |
| Number of people (indoor / outdoor)                              |         | 2/1                                                                                         |
| Weight and dimensions                                            |         | ·                                                                                           |
| Platform weight*                                                 |         | 1500 kg                                                                                     |
| Platform dimensions (length x width)                             | lp / ep | 1.64 m x 0.75 m                                                                             |
| Platform dimensions with extension (length x width)              | ٠,٠,٠   | 2.54 m x 0.75 m                                                                             |
| Floor height (access)                                            | h20     | 1.02 m                                                                                      |
| Overall length                                                   | 11      | 1.88 m                                                                                      |
| Overall width                                                    | b1      | 0.81 m                                                                                      |
|                                                                  |         |                                                                                             |
| Overall height                                                   | h17     | 2.17 m                                                                                      |
| Overall height (stowed)                                          | h18 *** | 1.99 m                                                                                      |
| Deck opening length                                              | dp      | 0.90 m                                                                                      |
| Overall length with platform extension                           | 115     | 2.76 m                                                                                      |
| Outside turning radius - platform                                | Wa2     | 1.73 m                                                                                      |
| Internal turning radius                                          |         | 0 m                                                                                         |
| Ground clearance with pothole guards deployed                    | m6      | 0.01 m                                                                                      |
| Ground clearance with pothole guards folded                      | m2      | 0.05 m                                                                                      |
| Wheelbase                                                        | у       | 1.40 m                                                                                      |
| Performances Drive speed - stowed                                |         | 4.50 km/h                                                                                   |
| Drive speed - raised                                             |         | 0.80 km/h                                                                                   |
| •                                                                |         | 17 s / 18 s                                                                                 |
| Raise speed (laden) / Lower speed (laden)  Gradeability          |         | 25 %                                                                                        |
| •                                                                |         |                                                                                             |
| Indoor and outdoor max Tilt Rating (Fore and Aft / Side-to-Side) |         | 3.50 ° / 1.50 °                                                                             |
| Wheels                                                           |         | Non-modeline                                                                                |
| Tires type                                                       |         | Non marking                                                                                 |
| Standard tires                                                   |         | 12 x 4 in / 305 x 106 mm                                                                    |
| Drive wheels (front / rear)                                      |         | 2/0                                                                                         |
| Steering wheels (front / rear)                                   |         | 2 / 0                                                                                       |
| Braking wheels (front / rear)                                    |         | 2 / 0                                                                                       |
| Service brake                                                    |         | Electric                                                                                    |
| Engine/Battery                                                   |         |                                                                                             |
| Battery technology                                               |         | Semi-traction                                                                               |
| Number of batteries / Battery nominal voltage / Battery capacity |         | 4 / 6 V / 185 Ah                                                                            |
| Battery energy                                                   |         | 4.40 kW/h                                                                                   |
| On-board charger (V / A)                                         |         | 24 V / 30 A                                                                                 |
| Miscellaneous  Allow hours for which with OTD Potton (MPP)       |         | 146                                                                                         |
| Number of cycles with STD Battery (HIRD)                         |         | 146                                                                                         |
| Hydraulic Pressure                                               |         | 250 bar                                                                                     |
| Hydraulic tank capacity                                          |         | 12 l                                                                                        |
| Sound pressure level (platform work station) (LpA)               |         | 66.60 dB                                                                                    |
| Vibration on hands/arms Standards compliance                     |         | < 0.50 m/s²                                                                                 |
| Totalidatus compitance —                                         |         | European directives: 2006/42/EC- Machinery                                                  |
| This machine is in compliance with:                              |         | (revised EN280-1:2022) - 2004/108/EC (EMC) - EMC<br>according to EN 12895 / 2015 +A1 / 2019 |