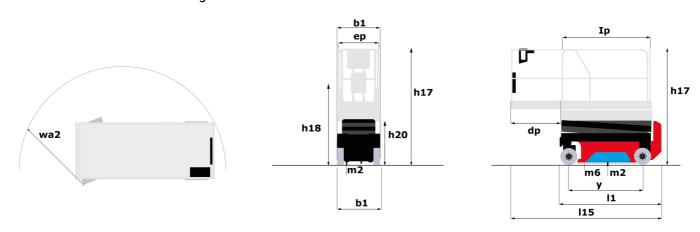

## **SE 0808**

|                                                                  | se osos Create | SE OBOB Created on September 10, 2025 at 6:16 AM UTC                                        |  |
|------------------------------------------------------------------|----------------|---------------------------------------------------------------------------------------------|--|
| Capacities                                                       |                | Metric                                                                                      |  |
| Working height                                                   | h21            | 7.80 m                                                                                      |  |
| Working height maximum (indoor)                                  | h21            | 7.80 m                                                                                      |  |
| Working height maximum (outdoor)                                 | h21'           | 7.80 m                                                                                      |  |
| Platform height maximum (indoor)                                 | h7             | 5.80 m                                                                                      |  |
| Platform height maximum (outdoor)                                | h7'            | 5.80 m                                                                                      |  |
| Platform capacity                                                | Q              | 230 kg                                                                                      |  |
| Max. capacity on the extension deck                              |                | 115 kg                                                                                      |  |
| Number of people (indoor / outdoor)                              |                | 2 / 1                                                                                       |  |
| Weight and dimensions                                            |                |                                                                                             |  |
| Platform weight*                                                 |                | 1500 kg                                                                                     |  |
| Platform dimensions (length x width)                             | lp / ep        | 1.64 m x 0.75 m                                                                             |  |
| Platform dimensions with extension (length x width)              | 1.7            | 2.54 m x 0.75 m                                                                             |  |
| Floor height (access)                                            | h20            | 1.02 m                                                                                      |  |
| Overall length                                                   | II             | 1.88 m                                                                                      |  |
| Overall width                                                    | b1             | 0.81 m                                                                                      |  |
| Overall height                                                   | h17            | 2.17 m                                                                                      |  |
| Overall height (stowed)                                          | h18 ***        | 1.99 m                                                                                      |  |
|                                                                  |                | 0.90 m                                                                                      |  |
| Deck opening length  Overall length with platform extension      | dp             |                                                                                             |  |
|                                                                  | l15            | 2.76 m                                                                                      |  |
| Outside turning radius - platform                                | Wa2            | 1.73 m                                                                                      |  |
| Internal turning radius                                          | C              | 0 m                                                                                         |  |
| Ground clearance with pothole guards deployed                    | m6             | 0.01 m                                                                                      |  |
| Ground clearance with pothole guards folded                      | m2             | 0.05 m                                                                                      |  |
| Wheelbase Performances                                           | у              | 1.40 m                                                                                      |  |
| Drive speed - stowed                                             |                | 4.50 km/h                                                                                   |  |
| Drive speed - raised                                             |                | 0.80 km/h                                                                                   |  |
| Raise speed (laden) / Lower speed (laden)                        |                | 17 s / 18 s                                                                                 |  |
| Gradeability                                                     |                | 25 %                                                                                        |  |
| Indoor and outdoor max Tilt Rating (Fore and Aft / Side-to-Side) |                | 3.50 ° / 1.50 °                                                                             |  |
| Wheels                                                           |                | 3.30 / 1.30                                                                                 |  |
| Tires type                                                       |                | Non marking                                                                                 |  |
| Standard tires                                                   |                | 12 x 4 in / 305 x 106 mm                                                                    |  |
|                                                                  |                | 2 / 0                                                                                       |  |
| Drive wheels (front / rear) Steering wheels (front / rear)       |                | 2/0                                                                                         |  |
|                                                                  |                | 2/0                                                                                         |  |
| Braking wheels (front / rear)                                    |                |                                                                                             |  |
| Service brake                                                    |                | Electric                                                                                    |  |
| Engine/Battery                                                   |                | Openi transtina                                                                             |  |
| Battery technology                                               |                | Semi-traction                                                                               |  |
| Number of batteries / Battery nominal voltage / Battery capacity |                | 4 / 6 V / 185 Ah                                                                            |  |
| Battery energy                                                   |                | 4.40 kW/h                                                                                   |  |
| On-board charger (V / A)                                         |                | 24 V / 30 A                                                                                 |  |
| Miscellaneous  Number of cycles with STD Battery (HIRD)          |                | 146                                                                                         |  |
| Hydraulic Pressure                                               |                | 250 bar                                                                                     |  |
| Hydraulic tank capacity                                          |                | 12 l                                                                                        |  |
| Sound pressure level (platform work station) (LpA)               |                | 66.60 dB                                                                                    |  |
| Vibration on hands/arms                                          |                | 60.60 dB<br>< 0.50 m/s²                                                                     |  |
| Standards compliance                                             |                | < 0.50 III/S <sup>2</sup>                                                                   |  |
| - Standards Compitative                                          |                | European directives: 2006/42/EC- Machinery                                                  |  |
| This machine is in compliance with:                              |                | (revised EN280-1:2022) - 2004/108/EC (EMC) - EMC<br>according to EN 12895 / 2015 +A1 / 2019 |  |

### Load Chart for MEWP Metric

SE 0808 - Dimensional drawing