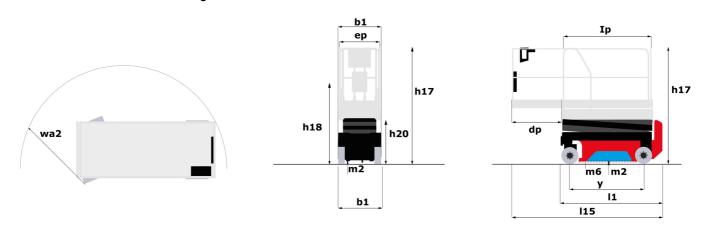

### Load Chart for MEWP Metric

SE 0808 - Dimensional drawing

## **SE 0808**

|                                                                  | SE OBOB UTE | SE OBOB Created on September 9, 2025 at 9:30 PM UTC                                                                                       |  |
|------------------------------------------------------------------|-------------|-------------------------------------------------------------------------------------------------------------------------------------------|--|
| Capacities                                                       |             | Metric                                                                                                                                    |  |
| Working height                                                   | h21         | 7.80 m                                                                                                                                    |  |
| Working height maximum (indoor)                                  | h21         | 7.80 m                                                                                                                                    |  |
| Working height maximum (outdoor)                                 | h21'        | 7.80 m                                                                                                                                    |  |
| Platform height maximum (indoor)                                 | h7          | 5.80 m                                                                                                                                    |  |
| Platform height maximum (outdoor)                                | h7'         | 5.80 m                                                                                                                                    |  |
| Platform capacity                                                | Q           | 230 kg                                                                                                                                    |  |
| Max. capacity on the extension deck                              |             | 115 kg                                                                                                                                    |  |
| Number of people (indoor / outdoor)                              |             | 2 / 1                                                                                                                                     |  |
| Weight and dimensions                                            |             |                                                                                                                                           |  |
| Platform weight*                                                 |             | 1500 kg                                                                                                                                   |  |
| Platform dimensions (length x width)                             | lp / ep     | 1.64 m x 0.75 m                                                                                                                           |  |
| Platform dimensions with extension (length x width)              |             | 2.54 m x 0.75 m                                                                                                                           |  |
| Floor height (access)                                            | h20         | 1.02 m                                                                                                                                    |  |
| Overall length                                                   | l1          | 1.88 m                                                                                                                                    |  |
| Overall width                                                    | b1          | 0.81 m                                                                                                                                    |  |
| Overall height                                                   | h17         | 2.17 m                                                                                                                                    |  |
| Overall height (stowed)                                          | h18 ***     | 1.99 m                                                                                                                                    |  |
| Deck opening length                                              | dp          | 0.90 m                                                                                                                                    |  |
| Overall length with platform extension                           | I15         | 2.76 m                                                                                                                                    |  |
| Outside turning radius - platform                                | Wa2         | 1.73 m                                                                                                                                    |  |
| Internal tuming radius                                           | 1102        | 0 m                                                                                                                                       |  |
| Ground clearance with pothole guards deployed                    | m6          | 0.01 m                                                                                                                                    |  |
| Ground clearance with pothole guards folded                      | m2          | 0.05 m                                                                                                                                    |  |
| Wheelbase                                                        | V           | 1.40 m                                                                                                                                    |  |
| Performances                                                     | ,           | 1.40 111                                                                                                                                  |  |
| Drive speed - stowed                                             |             | 4.50 km/h                                                                                                                                 |  |
| Drive speed - raised                                             |             | 0.80 km/h                                                                                                                                 |  |
| Raise speed (laden) / Lower speed (laden)                        |             | 17 s / 18 s                                                                                                                               |  |
| Gradeability                                                     |             | 25 %                                                                                                                                      |  |
| Indoor and outdoor max Tilt Rating (Fore and Aft / Side-to-Side) |             | 3.50 ° / 1.50 °                                                                                                                           |  |
| Wheels                                                           |             | 0.00 / 1.00                                                                                                                               |  |
| Tires type                                                       |             | Non marking                                                                                                                               |  |
| Standard tires                                                   |             | 12 x 4 in / 305 x 106 mm                                                                                                                  |  |
| Drive wheels (front / rear)                                      |             | 2 / 0                                                                                                                                     |  |
| Steering wheels (front / rear)                                   |             | 2/0                                                                                                                                       |  |
| Braking wheels (front / rear)                                    |             | 2/0                                                                                                                                       |  |
| Service brake                                                    |             | Electric                                                                                                                                  |  |
| Engine/Battery                                                   |             | Licour                                                                                                                                    |  |
| Battery technology                                               |             | Semi-traction                                                                                                                             |  |
| Number of batteries / Battery nominal voltage / Battery capacity |             | 4 / 6 V / 185 Ah                                                                                                                          |  |
| Battery energy                                                   |             | 4.40 kW/h                                                                                                                                 |  |
| On-board charger (V / A)                                         |             | 24 V / 30 A                                                                                                                               |  |
| Miscellaneous                                                    |             | 2.17,007.                                                                                                                                 |  |
| Number of cycles with STD Battery (HIRD)                         |             | 146                                                                                                                                       |  |
| Hydraulic Pressure                                               |             | 250 bar                                                                                                                                   |  |
| Hydraulic tank capacity                                          |             | 12                                                                                                                                        |  |
| Sound pressure level (platform work station) (LpA)               |             | 66.60 dB                                                                                                                                  |  |
| Vibration on hands/arms                                          |             | < 0.50 m/s <sup>2</sup>                                                                                                                   |  |
| Standards compliance                                             |             | 5.50 Hy 5                                                                                                                                 |  |
| This machine is in compliance with:                              |             | European directives: 2006/42/EC- Machinery<br>(revised EN280-1:2022) - 2004/108/EC (EMC) - EMC<br>according to EN 12895 / 2015 +A1 / 2019 |  |