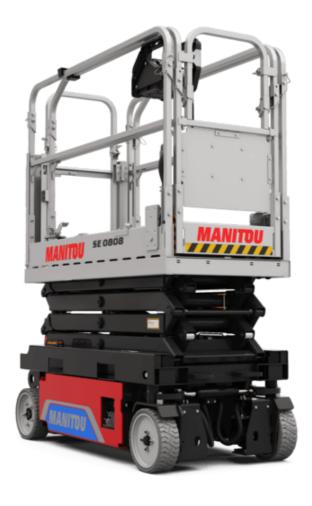

## **SE 0808**

|                                                                  | SE OBOB UTE | SE OBOB Created on September 9, 2025 at 9:30 PM UTC                                                                                       |  |
|------------------------------------------------------------------|-------------|-------------------------------------------------------------------------------------------------------------------------------------------|--|
| Capacities                                                       |             | Metric                                                                                                                                    |  |
| Working height                                                   | h21         | 7.80 m                                                                                                                                    |  |
| Working height maximum (indoor)                                  | h21         | 7.80 m                                                                                                                                    |  |
| Working height maximum (outdoor)                                 | h21'        | 7.80 m                                                                                                                                    |  |
| Platform height maximum (indoor)                                 | h7          | 5.80 m                                                                                                                                    |  |
| Platform height maximum (outdoor)                                | h7'         | 5.80 m                                                                                                                                    |  |
| Platform capacity                                                | Q           | 230 kg                                                                                                                                    |  |
| Max. capacity on the extension deck                              |             | 115 kg                                                                                                                                    |  |
| Number of people (indoor / outdoor)                              |             | 2 / 1                                                                                                                                     |  |
| Weight and dimensions                                            |             |                                                                                                                                           |  |
| Platform weight*                                                 |             | 1500 kg                                                                                                                                   |  |
| Platform dimensions (length x width)                             | lp / ep     | 1.64 m x 0.75 m                                                                                                                           |  |
| Platform dimensions with extension (length x width)              |             | 2.54 m x 0.75 m                                                                                                                           |  |
| Floor height (access)                                            | h20         | 1.02 m                                                                                                                                    |  |
| Overall length                                                   | l1          | 1.88 m                                                                                                                                    |  |
| Overall width                                                    | b1          | 0.81 m                                                                                                                                    |  |
| Overall height                                                   | h17         | 2.17 m                                                                                                                                    |  |
| Overall height (stowed)                                          | h18 ***     | 1.99 m                                                                                                                                    |  |
| Deck opening length                                              | dp          | 0.90 m                                                                                                                                    |  |
| Overall length with platform extension                           | I15         | 2.76 m                                                                                                                                    |  |
| Outside turning radius - platform                                | Wa2         | 1.73 m                                                                                                                                    |  |
| Internal tuming radius                                           | 1102        | 0 m                                                                                                                                       |  |
| Ground clearance with pothole guards deployed                    | m6          | 0.01 m                                                                                                                                    |  |
| Ground clearance with pothole guards folded                      | m2          | 0.05 m                                                                                                                                    |  |
| Wheelbase                                                        | V           | 1.40 m                                                                                                                                    |  |
| Performances                                                     | ,           | 1.40 111                                                                                                                                  |  |
| Drive speed - stowed                                             |             | 4.50 km/h                                                                                                                                 |  |
| Drive speed - raised                                             |             | 0.80 km/h                                                                                                                                 |  |
| Raise speed (laden) / Lower speed (laden)                        |             | 17 s / 18 s                                                                                                                               |  |
| Gradeability                                                     |             | 25 %                                                                                                                                      |  |
| Indoor and outdoor max Tilt Rating (Fore and Aft / Side-to-Side) |             | 3.50 ° / 1.50 °                                                                                                                           |  |
| Wheels                                                           |             | 0.00 / 1.00                                                                                                                               |  |
| Tires type                                                       |             | Non marking                                                                                                                               |  |
| Standard tires                                                   |             | 12 x 4 in / 305 x 106 mm                                                                                                                  |  |
| Drive wheels (front / rear)                                      |             | 2 / 0                                                                                                                                     |  |
| Steering wheels (front / rear)                                   |             | 2/0                                                                                                                                       |  |
| Braking wheels (front / rear)                                    |             | 2/0                                                                                                                                       |  |
| Service brake                                                    |             | Electric                                                                                                                                  |  |
| Engine/Battery                                                   |             | Licour                                                                                                                                    |  |
| Battery technology                                               |             | Semi-traction                                                                                                                             |  |
| Number of batteries / Battery nominal voltage / Battery capacity |             | 4 / 6 V / 185 Ah                                                                                                                          |  |
| Battery energy                                                   |             | 4.40 kW/h                                                                                                                                 |  |
| On-board charger (V / A)                                         |             | 24 V / 30 A                                                                                                                               |  |
| Miscellaneous                                                    |             | 2.17,007.                                                                                                                                 |  |
| Number of cycles with STD Battery (HIRD)                         |             | 146                                                                                                                                       |  |
| Hydraulic Pressure                                               |             | 250 bar                                                                                                                                   |  |
| Hydraulic tank capacity                                          |             | 12                                                                                                                                        |  |
| Sound pressure level (platform work station) (LpA)               |             | 66.60 dB                                                                                                                                  |  |
| Vibration on hands/arms                                          |             | < 0.50 m/s <sup>2</sup>                                                                                                                   |  |
| Standards compliance                                             |             | 5.50 Hy 5                                                                                                                                 |  |
| This machine is in compliance with:                              |             | European directives: 2006/42/EC- Machinery<br>(revised EN280-1:2022) - 2004/108/EC (EMC) - EMC<br>according to EN 12895 / 2015 +A1 / 2019 |  |