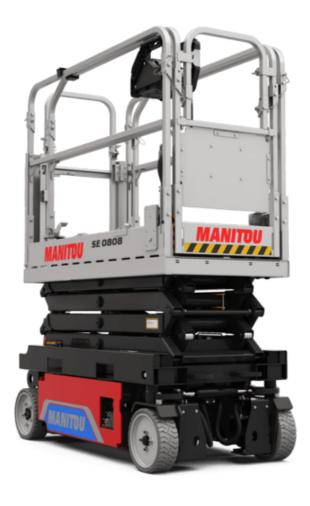

## **SE 0808**

|                                                                  | se osos Created | SE OBOB Created on September 11, 2025 at 5:38 AM UTC                                                                                    |  |
|------------------------------------------------------------------|-----------------|-----------------------------------------------------------------------------------------------------------------------------------------|--|
| Capacities                                                       |                 | Metric                                                                                                                                  |  |
| Working height                                                   | h21             | 7.80 m                                                                                                                                  |  |
| Working height maximum (indoor)                                  | h21             | 7.80 m                                                                                                                                  |  |
| Working height maximum (outdoor)                                 | h21'            | 7.80 m                                                                                                                                  |  |
| Platform height maximum (indoor)                                 | h7              | 5.80 m                                                                                                                                  |  |
| Platform height maximum (outdoor)                                | h7'             | 5.80 m                                                                                                                                  |  |
| Platform capacity                                                | Q               | 230 kg                                                                                                                                  |  |
| Max. capacity on the extension deck                              |                 | 115 kg                                                                                                                                  |  |
| Number of people (indoor / outdoor)                              |                 | 2 / 1                                                                                                                                   |  |
| Weight and dimensions                                            |                 |                                                                                                                                         |  |
| Platform weight*                                                 |                 | 1500 kg                                                                                                                                 |  |
| Platform dimensions (length x width)                             | lp / ep         | 1.64 m x 0.75 m                                                                                                                         |  |
| Platform dimensions with extension (length x width)              |                 | 2.54 m x 0.75 m                                                                                                                         |  |
| Floor height (access)                                            | h20             | 1.02 m                                                                                                                                  |  |
| Overall length                                                   | I1              | 1.88 m                                                                                                                                  |  |
| Overall width                                                    | b1              | 0.81 m                                                                                                                                  |  |
| Overall height                                                   | h17             | 2.17 m                                                                                                                                  |  |
| Overall height (stowed)                                          | h18 ***         | 1.99 m                                                                                                                                  |  |
| Deck opening length                                              | dp              | 0.90 m                                                                                                                                  |  |
| Overall length with platform extension                           | I15             | 2.76 m                                                                                                                                  |  |
| Outside tuming radius - platform                                 | Wa2             | 1.73 m                                                                                                                                  |  |
| Internal turning radius                                          | Huz             | 0 m                                                                                                                                     |  |
| Ground clearance with pothole guards deployed                    | m6              | 0.01 m                                                                                                                                  |  |
| Ground clearance with pothole guards folded                      | m2              | 0.05 m                                                                                                                                  |  |
| Wheelbase                                                        | V               | 1.40 m                                                                                                                                  |  |
| Performances                                                     | у               | 1.40 III                                                                                                                                |  |
| Drive speed - stowed                                             |                 | 4.50 km/h                                                                                                                               |  |
| Drive speed - raised                                             |                 | 0.80 km/h                                                                                                                               |  |
| Raise speed (laden) / Lower speed (laden)                        |                 | 17 s / 18 s                                                                                                                             |  |
| Gradeability                                                     |                 | 25 %                                                                                                                                    |  |
| Indoor and outdoor max Tilt Rating (Fore and Aft / Side-to-Side) |                 | 3.50 ° / 1.50 °                                                                                                                         |  |
| Wheels                                                           |                 |                                                                                                                                         |  |
| Tires type                                                       |                 | Non marking                                                                                                                             |  |
| Standard tires                                                   |                 | 12 x 4 in / 305 x 106 mm                                                                                                                |  |
| Drive wheels (front / rear)                                      |                 | 2 / 0                                                                                                                                   |  |
| Steering wheels (front / rear)                                   |                 | 2 / 0                                                                                                                                   |  |
| Braking wheels (front / rear)                                    |                 | 2 / 0                                                                                                                                   |  |
| Service brake                                                    |                 | Electric                                                                                                                                |  |
| Engine/Battery                                                   |                 |                                                                                                                                         |  |
| Battery technology                                               |                 | Semi-traction                                                                                                                           |  |
| Number of batteries / Battery nominal voltage / Battery capacity |                 | 4 / 6 V / 185 Ah                                                                                                                        |  |
| Battery energy                                                   |                 | 4.40 kW/h                                                                                                                               |  |
| On-board charger (V / A)                                         |                 | 24 V / 30 A                                                                                                                             |  |
| Miscellaneous                                                    |                 | 24 7 7 50 70                                                                                                                            |  |
| Number of cycles with STD Battery (HIRD)                         |                 | 146                                                                                                                                     |  |
| Hydraulic Pressure                                               |                 | 250 bar                                                                                                                                 |  |
| Hydraulic tank capacity                                          |                 | 12                                                                                                                                      |  |
| Sound pressure level (platform work station) (LpA)               |                 | 66.60 dB                                                                                                                                |  |
| Vibration on hands/arms                                          |                 | < 0.50 m/s²                                                                                                                             |  |
| Standards compliance                                             |                 |                                                                                                                                         |  |
| This machine is in compliance with:                              | (re             | European directives: 2006/42/EC- Machinery<br>evised EN280-1:2022) - 2004/108/EC (EMC) - EMC<br>according to EN 12895 / 2015 +A1 / 2019 |  |