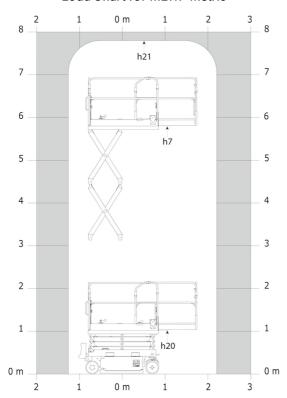

#### SE 0808 - Load chart

### Load Chart for MEWP Metric

SE 0808 - Dimensional drawing