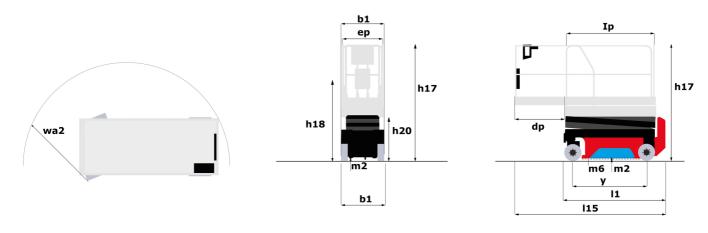

## **SE 0808**

|                                                                  | se osos Created | SE OBOB Created on September 11, 2025 at 5:38 AM UTC                                                                                    |  |
|------------------------------------------------------------------|-----------------|-----------------------------------------------------------------------------------------------------------------------------------------|--|
| Capacities                                                       |                 | Metric                                                                                                                                  |  |
| Working height                                                   | h21             | 7.80 m                                                                                                                                  |  |
| Working height maximum (indoor)                                  | h21             | 7.80 m                                                                                                                                  |  |
| Working height maximum (outdoor)                                 | h21'            | 7.80 m                                                                                                                                  |  |
| Platform height maximum (indoor)                                 | h7              | 5.80 m                                                                                                                                  |  |
| Platform height maximum (outdoor)                                | h7'             | 5.80 m                                                                                                                                  |  |
| Platform capacity                                                | Q               | 230 kg                                                                                                                                  |  |
| Max. capacity on the extension deck                              |                 | 115 kg                                                                                                                                  |  |
| Number of people (indoor / outdoor)                              |                 | 2 / 1                                                                                                                                   |  |
| Weight and dimensions                                            |                 |                                                                                                                                         |  |
| Platform weight*                                                 |                 | 1500 kg                                                                                                                                 |  |
| Platform dimensions (length x width)                             | lp / ep         | 1.64 m x 0.75 m                                                                                                                         |  |
| Platform dimensions with extension (length x width)              |                 | 2.54 m x 0.75 m                                                                                                                         |  |
| Floor height (access)                                            | h20             | 1.02 m                                                                                                                                  |  |
| Overall length                                                   | I1              | 1.88 m                                                                                                                                  |  |
| Overall width                                                    | b1              | 0.81 m                                                                                                                                  |  |
| Overall height                                                   | h17             | 2.17 m                                                                                                                                  |  |
| Overall height (stowed)                                          | h18 ***         | 1.99 m                                                                                                                                  |  |
| Deck opening length                                              | dp              | 0.90 m                                                                                                                                  |  |
| Overall length with platform extension                           | I15             | 2.76 m                                                                                                                                  |  |
| Outside tuming radius - platform                                 | Wa2             | 1.73 m                                                                                                                                  |  |
| Internal turning radius                                          | Huz             | 0 m                                                                                                                                     |  |
| Ground clearance with pothole guards deployed                    | m6              | 0.01 m                                                                                                                                  |  |
| Ground clearance with pothole guards folded                      | m2              | 0.05 m                                                                                                                                  |  |
| Wheelbase                                                        | V               | 1.40 m                                                                                                                                  |  |
| Performances                                                     | у               | 1.40 III                                                                                                                                |  |
| Drive speed - stowed                                             |                 | 4.50 km/h                                                                                                                               |  |
| Drive speed - raised                                             |                 | 0.80 km/h                                                                                                                               |  |
| Raise speed (laden) / Lower speed (laden)                        |                 | 17 s / 18 s                                                                                                                             |  |
| Gradeability                                                     |                 | 25 %                                                                                                                                    |  |
| Indoor and outdoor max Tilt Rating (Fore and Aft / Side-to-Side) |                 | 3.50 ° / 1.50 °                                                                                                                         |  |
| Wheels                                                           |                 |                                                                                                                                         |  |
| Tires type                                                       |                 | Non marking                                                                                                                             |  |
| Standard tires                                                   |                 | 12 x 4 in / 305 x 106 mm                                                                                                                |  |
| Drive wheels (front / rear)                                      |                 | 2 / 0                                                                                                                                   |  |
| Steering wheels (front / rear)                                   |                 | 2 / 0                                                                                                                                   |  |
| Braking wheels (front / rear)                                    |                 | 2 / 0                                                                                                                                   |  |
| Service brake                                                    |                 | Electric                                                                                                                                |  |
| Engine/Battery                                                   |                 |                                                                                                                                         |  |
| Battery technology                                               |                 | Semi-traction                                                                                                                           |  |
| Number of batteries / Battery nominal voltage / Battery capacity |                 | 4 / 6 V / 185 Ah                                                                                                                        |  |
| Battery energy                                                   |                 | 4.40 kW/h                                                                                                                               |  |
| On-board charger (V / A)                                         |                 | 24 V / 30 A                                                                                                                             |  |
| Miscellaneous                                                    |                 | 24 7 7 50 70                                                                                                                            |  |
| Number of cycles with STD Battery (HIRD)                         |                 | 146                                                                                                                                     |  |
| Hydraulic Pressure                                               |                 | 250 bar                                                                                                                                 |  |
| Hydraulic tank capacity                                          |                 | 12                                                                                                                                      |  |
| Sound pressure level (platform work station) (LpA)               |                 | 66.60 dB                                                                                                                                |  |
| Vibration on hands/arms                                          |                 | < 0.50 m/s²                                                                                                                             |  |
| Standards compliance                                             |                 |                                                                                                                                         |  |
| This machine is in compliance with:                              | (re             | European directives: 2006/42/EC- Machinery<br>evised EN280-1:2022) - 2004/108/EC (EMC) - EMC<br>according to EN 12895 / 2015 +A1 / 2019 |  |

### Load Chart for MEWP Metric

SE 0808 - Dimensional drawing