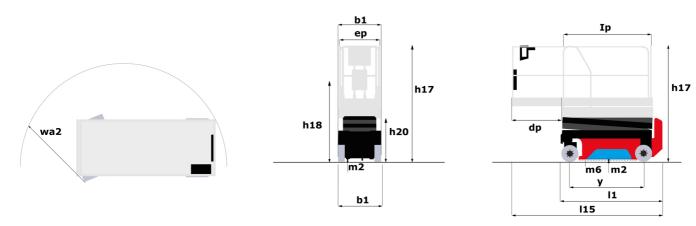

### Load Chart for MEWP Metric

SE 0808 - Dimensional drawing

## **SE 0808**

|                                                                  | SE 0808 (      | created on August 1, 2025 at 6:08 PM UTC                                                                                                  |
|------------------------------------------------------------------|----------------|-------------------------------------------------------------------------------------------------------------------------------------------|
| Capacities                                                       |                | Metric                                                                                                                                    |
| Working height                                                   | h21            | 7.80 m                                                                                                                                    |
| Working height maximum (indoor)                                  | h21            | 7.80 m                                                                                                                                    |
| Working height maximum (outdoor)                                 | h21'           | 7.80 m                                                                                                                                    |
| Platform height maximum (indoor)                                 | h7             | 5.80 m                                                                                                                                    |
| Platform height maximum (outdoor)                                | h7'            | 5.80 m                                                                                                                                    |
| Platform capacity                                                | Q              | 230 kg                                                                                                                                    |
| Max. capacity on the extension deck                              |                | 115 kg                                                                                                                                    |
| Number of people (indoor / outdoor)                              |                | 2/1                                                                                                                                       |
| Weight and dimensions                                            |                | ·                                                                                                                                         |
| Platform weight*                                                 |                | 1500 kg                                                                                                                                   |
| Platform dimensions (length x width)                             | lp / ep        | 1.64 m x 0.75 m                                                                                                                           |
| Platform dimensions with extension (length x width)              | 7 2            | 2.54 m x 0.75 m                                                                                                                           |
| Floor height (access)                                            | h20            | 1.02 m                                                                                                                                    |
| Overall length                                                   | 11             | 1.88 m                                                                                                                                    |
| Overall width                                                    | b1             | 0.81 m                                                                                                                                    |
|                                                                  |                |                                                                                                                                           |
| Overall height                                                   | h17<br>h18 *** | 2.17 m                                                                                                                                    |
| Overall height (stowed)                                          |                | 1.99 m                                                                                                                                    |
| Deck opening length                                              | dp             | 0.90 m                                                                                                                                    |
| Overall length with platform extension                           | l15            | 2.76 m                                                                                                                                    |
| Outside turning radius - platform                                | Wa2            | 1.73 m                                                                                                                                    |
| Internal turning radius                                          |                | 0 m                                                                                                                                       |
| Ground clearance with pothole guards deployed                    | m6             | 0.01 m                                                                                                                                    |
| Ground clearance with pothole guards folded                      | m2             | 0.05 m                                                                                                                                    |
| Wheelbase                                                        | у              | 1.40 m                                                                                                                                    |
| Performances Drive speed - stowed                                |                | 4.50 km/h                                                                                                                                 |
| Drive speed - raised                                             |                | 0.80 km/h                                                                                                                                 |
| ·                                                                |                | 17 s / 18 s                                                                                                                               |
| Raise speed (laden) / Lower speed (laden) Gradeability           |                | 25 %                                                                                                                                      |
| ·                                                                |                |                                                                                                                                           |
| Indoor and outdoor max Tilt Rating (Fore and Aft / Side-to-Side) |                | 3.50 ° / 1.50 °                                                                                                                           |
| Wheels                                                           |                | Non-modeline                                                                                                                              |
| Tires type                                                       |                | Non marking                                                                                                                               |
| Standard tires                                                   |                | 12 x 4 in / 305 x 106 mm                                                                                                                  |
| Drive wheels (front / rear)                                      |                | 2 / 0                                                                                                                                     |
| Steering wheels (front / rear)                                   |                | 2 / 0                                                                                                                                     |
| Braking wheels (front / rear)                                    |                | 2 / 0                                                                                                                                     |
| Service brake                                                    |                | Electric                                                                                                                                  |
| Engine/Battery Engine/Battery                                    |                |                                                                                                                                           |
| Battery technology                                               |                | Semi-traction Semi-traction                                                                                                               |
| Number of batteries / Battery nominal voltage / Battery capacity |                | 4 / 6 V / 185 Ah                                                                                                                          |
| Battery energy                                                   |                | 4.40 kW/h                                                                                                                                 |
| On-board charger (V / A)                                         |                | 24 V / 30 A                                                                                                                               |
| Miscellaneous                                                    |                | 4.7                                                                                                                                       |
| Number of cycles with STD Battery (HIRD)                         |                | 146                                                                                                                                       |
| Hydraulic Pressure                                               |                | 250 bar                                                                                                                                   |
| Hydraulic tank capacity                                          |                | 12                                                                                                                                        |
| Sound pressure level (platform work station) (LpA)               |                | 66.60 dB                                                                                                                                  |
| Vibration on hands/arms Standards compliance                     |                | < 0.50 m/s²                                                                                                                               |
| Totalidatus compilance                                           |                | Furnage directives: 2006/42/EC Machines                                                                                                   |
| This machine is in compliance with:                              |                | European directives: 2006/42/EC- Machinery<br>(revised EN280-1:2022) - 2004/108/EC (EMC) - EMC<br>according to EN 12895 / 2015 +A1 / 2019 |