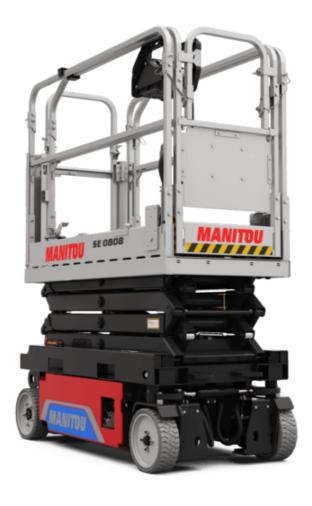

Technical sheet:

## **SE 0808**

|                                                                  | SE 0808 (      | created on August 1, 2025 at 6:08 PM UTC                                                                                                  |
|------------------------------------------------------------------|----------------|-------------------------------------------------------------------------------------------------------------------------------------------|
| Capacities                                                       |                | Metric                                                                                                                                    |
| Working height                                                   | h21            | 7.80 m                                                                                                                                    |
| Working height maximum (indoor)                                  | h21            | 7.80 m                                                                                                                                    |
| Working height maximum (outdoor)                                 | h21'           | 7.80 m                                                                                                                                    |
| Platform height maximum (indoor)                                 | h7             | 5.80 m                                                                                                                                    |
| Platform height maximum (outdoor)                                | h7'            | 5.80 m                                                                                                                                    |
| Platform capacity                                                | Q              | 230 kg                                                                                                                                    |
| Max. capacity on the extension deck                              |                | 115 kg                                                                                                                                    |
| Number of people (indoor / outdoor)                              |                | 2/1                                                                                                                                       |
| Weight and dimensions                                            |                | ·                                                                                                                                         |
| Platform weight*                                                 |                | 1500 kg                                                                                                                                   |
| Platform dimensions (length x width)                             | lp / ep        | 1.64 m x 0.75 m                                                                                                                           |
| Platform dimensions with extension (length x width)              | 7 2            | 2.54 m x 0.75 m                                                                                                                           |
| Floor height (access)                                            | h20            | 1.02 m                                                                                                                                    |
| Overall length                                                   | 11             | 1.88 m                                                                                                                                    |
| Overall width                                                    | b1             | 0.81 m                                                                                                                                    |
|                                                                  |                |                                                                                                                                           |
| Overall height                                                   | h17<br>h18 *** | 2.17 m                                                                                                                                    |
| Overall height (stowed)                                          |                | 1.99 m                                                                                                                                    |
| Deck opening length                                              | dp             | 0.90 m                                                                                                                                    |
| Overall length with platform extension                           | l15            | 2.76 m                                                                                                                                    |
| Outside turning radius - platform                                | Wa2            | 1.73 m                                                                                                                                    |
| Internal turning radius                                          |                | 0 m                                                                                                                                       |
| Ground clearance with pothole guards deployed                    | m6             | 0.01 m                                                                                                                                    |
| Ground clearance with pothole guards folded                      | m2             | 0.05 m                                                                                                                                    |
| Wheelbase                                                        | у              | 1.40 m                                                                                                                                    |
| Performances Drive speed - stowed                                |                | 4.50 km/h                                                                                                                                 |
| Drive speed - raised                                             |                | 0.80 km/h                                                                                                                                 |
| ·                                                                |                | 17 s / 18 s                                                                                                                               |
| Raise speed (laden) / Lower speed (laden) Gradeability           |                | 25 %                                                                                                                                      |
| ·                                                                |                |                                                                                                                                           |
| Indoor and outdoor max Tilt Rating (Fore and Aft / Side-to-Side) |                | 3.50 ° / 1.50 °                                                                                                                           |
| Wheels                                                           |                | Non-modeline                                                                                                                              |
| Tires type                                                       |                | Non marking                                                                                                                               |
| Standard tires                                                   |                | 12 x 4 in / 305 x 106 mm                                                                                                                  |
| Drive wheels (front / rear)                                      |                | 2 / 0                                                                                                                                     |
| Steering wheels (front / rear)                                   |                | 2 / 0                                                                                                                                     |
| Braking wheels (front / rear)                                    |                | 2 / 0                                                                                                                                     |
| Service brake                                                    |                | Electric                                                                                                                                  |
| Engine/Battery Engine/Battery                                    |                |                                                                                                                                           |
| Battery technology                                               |                | Semi-traction Semi-traction                                                                                                               |
| Number of batteries / Battery nominal voltage / Battery capacity |                | 4 / 6 V / 185 Ah                                                                                                                          |
| Battery energy                                                   |                | 4.40 kW/h                                                                                                                                 |
| On-board charger (V / A)                                         |                | 24 V / 30 A                                                                                                                               |
| Miscellaneous                                                    |                | 4.7                                                                                                                                       |
| Number of cycles with STD Battery (HIRD)                         |                | 146                                                                                                                                       |
| Hydraulic Pressure                                               |                | 250 bar                                                                                                                                   |
| Hydraulic tank capacity                                          |                | 12                                                                                                                                        |
| Sound pressure level (platform work station) (LpA)               |                | 66.60 dB                                                                                                                                  |
| Vibration on hands/arms Standards compliance                     |                | < 0.50 m/s²                                                                                                                               |
| Totalidatus compilance                                           |                | Furnage directives: 2006/42/EC Machines                                                                                                   |
| This machine is in compliance with:                              |                | European directives: 2006/42/EC- Machinery<br>(revised EN280-1:2022) - 2004/108/EC (EMC) - EMC<br>according to EN 12895 / 2015 +A1 / 2019 |