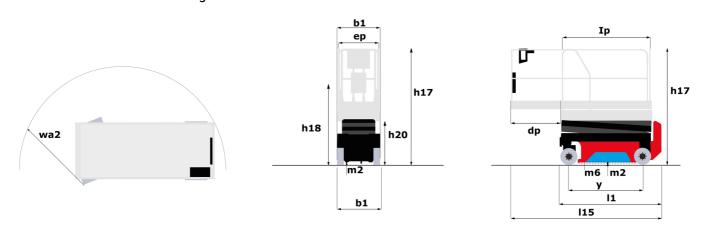

## **SE 0808**

|                                                                  | se osos Cre | SE OBOB Created on August 2, 2025 at 2:38 AM UTC                                          |  |
|------------------------------------------------------------------|-------------|-------------------------------------------------------------------------------------------|--|
| Capacities                                                       |             | Metric                                                                                    |  |
| Working height                                                   | h21         | 7.80 m                                                                                    |  |
| Working height maximum (indoor)                                  | h21         | 7.80 m                                                                                    |  |
| Working height maximum (outdoor)                                 | h21'        | 7.80 m                                                                                    |  |
| Platform height maximum (indoor)                                 | h7          | 5.80 m                                                                                    |  |
| Platform height maximum (outdoor)                                | h7'         | 5.80 m                                                                                    |  |
| Platform capacity                                                | Q           | 230 kg                                                                                    |  |
| Max. capacity on the extension deck                              |             | 115 kg                                                                                    |  |
| Number of people (indoor / outdoor)                              |             | 2 / 1                                                                                     |  |
| Weight and dimensions                                            |             |                                                                                           |  |
| Platform weight*                                                 |             | 1500 kg                                                                                   |  |
| Platform dimensions (length x width)                             | lp / ep     | 1.64 m x 0.75 m                                                                           |  |
| Platform dimensions with extension (length x width)              |             | 2.54 m x 0.75 m                                                                           |  |
| Floor height (access)                                            | h20         | 1.02 m                                                                                    |  |
| Overall length                                                   | l1          | 1.88 m                                                                                    |  |
| Overall width                                                    | b1          | 0.81 m                                                                                    |  |
| Overall height                                                   | h17         | 2.17 m                                                                                    |  |
| Overall height (stowed)                                          | h18 ***     | 1.99 m                                                                                    |  |
| Deck opening length                                              | dp          | 0.90 m                                                                                    |  |
| Overall length with platform extension                           | I15         | 2.76 m                                                                                    |  |
| Outside turning radius - platform                                | Wa2         | 1.73 m                                                                                    |  |
| Internal tuming radius                                           | WUZ         | 0 m                                                                                       |  |
| Ground clearance with pothole guards deployed                    | m6          | 0.01 m                                                                                    |  |
| Ground clearance with pothole guards folded                      | m2          | 0.05 m                                                                                    |  |
| Wheelbase                                                        | y           | 1.40 m                                                                                    |  |
| Performances                                                     | ,           | 1.40 III                                                                                  |  |
| Drive speed - stowed                                             |             | 4.50 km/h                                                                                 |  |
| Drive speed - raised                                             |             | 0.80 km/h                                                                                 |  |
| Raise speed (laden) / Lower speed (laden)                        |             | 17 s / 18 s                                                                               |  |
| Gradeability                                                     |             | 25 %                                                                                      |  |
| Indoor and outdoor max Tilt Rating (Fore and Aft / Side-to-Side) |             | 3.50 ° / 1.50 °                                                                           |  |
| Wheels                                                           |             | 0.00 7 1.00                                                                               |  |
| Tires type                                                       |             | Non marking                                                                               |  |
| Standard tires                                                   |             | 12 x 4 in / 305 x 106 mm                                                                  |  |
| Drive wheels (front / rear)                                      |             | 2/0                                                                                       |  |
| Steering wheels (front / rear)                                   |             | 2/0                                                                                       |  |
| Braking wheels (front / rear)                                    |             | 2/0                                                                                       |  |
| Service brake                                                    |             | Electric                                                                                  |  |
| Engine/Battery                                                   |             |                                                                                           |  |
| Battery technology                                               |             | Semi-traction                                                                             |  |
| Number of batteries / Battery nominal voltage / Battery capacity |             | 4 / 6 V / 185 Ah                                                                          |  |
| Battery energy                                                   |             | 4.40 kW/h                                                                                 |  |
| On-board charger (V / A)                                         |             | 24 V / 30 A                                                                               |  |
| Miscellaneous                                                    |             | 24 17 00 //                                                                               |  |
| Number of cycles with STD Battery (HIRD)                         |             | 146                                                                                       |  |
| Hydraulic Pressure                                               |             | 250 bar                                                                                   |  |
| Hydraulic tank capacity                                          |             | 12                                                                                        |  |
| Sound pressure level (platform work station) (LpA)               |             | 66.60 dB                                                                                  |  |
| Vibration on hands/arms                                          |             | < 0.50 m/s²                                                                               |  |
| Standards compliance                                             |             |                                                                                           |  |
|                                                                  |             | European directives: 2006/42/EC- Machinery                                                |  |
| This machine is in compliance with:                              | (re         | evised EN280-1:2022) - 2004/108/EC (EMC) - EMC<br>according to EN 12895 / 2015 +A1 / 2019 |  |