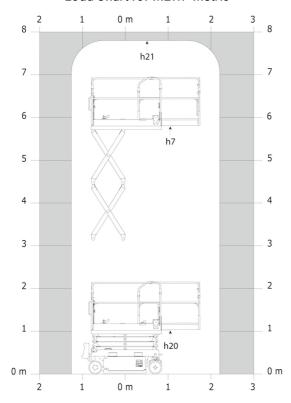

#### SE 0808 - Load chart

### Load Chart for MEWP Metric

SE 0808 - Dimensional drawing