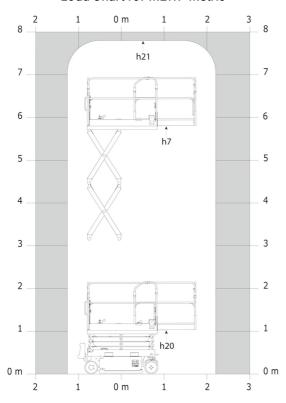

#### SE 0808 - Load chart

### Load Chart for MEWP Metric

SE 0808 - Dimensional drawing

## **SE 0808**

|                                                                  | SE 0808 (II | eated on August 12, 2025 at 4.17 PM 010                                                     |
|------------------------------------------------------------------|-------------|---------------------------------------------------------------------------------------------|
| Capacities                                                       |             | Metric                                                                                      |
| Working height                                                   | h21         | 7.80 m                                                                                      |
| Working height maximum (indoor)                                  | h21         | 7.80 m                                                                                      |
| Working height maximum (outdoor)                                 | h21'        | 7.80 m                                                                                      |
| Platform height maximum (indoor)                                 | h7          | 5.80 m                                                                                      |
| Platform height maximum (outdoor)                                | h7'         | 5.80 m                                                                                      |
| Platform capacity                                                | Q           | 230 kg                                                                                      |
| Max. capacity on the extension deck                              |             | 115 kg                                                                                      |
| Number of people (indoor / outdoor)                              |             | 2/1                                                                                         |
| Weight and dimensions                                            |             | 27.                                                                                         |
| Platform weight*                                                 |             | 1500 kg                                                                                     |
| Platform dimensions (length x width)                             | lp / ep     | 1.64 m x 0.75 m                                                                             |
| Platform dimensions with extension (length x width)              | тр / ер     | 2.54 m x 0.75 m                                                                             |
| , - ,                                                            | h20         | 1.02 m                                                                                      |
| Floor height (access)                                            |             |                                                                                             |
| Overall length                                                   | 11          | 1.88 m                                                                                      |
| Overall width                                                    | b1          | 0.81 m                                                                                      |
| Overall height                                                   | h17         | 2.17 m                                                                                      |
| Overall height (stowed)                                          | h18 ***     | 1.99 m                                                                                      |
| Deck opening length                                              | dp          | 0.90 m                                                                                      |
| Overall length with platform extension                           | I15         | 2.76 m                                                                                      |
| Outside turning radius - platform                                | Wa2         | 1.73 m                                                                                      |
| Internal turning radius                                          |             | 0 m                                                                                         |
| Ground clearance with pothole guards deployed                    | m6          | 0.01 m                                                                                      |
| Ground clearance with pothole guards folded                      | m2          | 0.05 m                                                                                      |
| Wheelbase                                                        | у           | 1.40 m                                                                                      |
| Performances                                                     |             |                                                                                             |
| Drive speed - stowed                                             |             | 4.50 km/h                                                                                   |
| Drive speed - raised                                             |             | 0.80 km/h                                                                                   |
| Raise speed (laden) / Lower speed (laden)                        |             | 17 s / 18 s                                                                                 |
| Gradeability                                                     |             | 25 %                                                                                        |
| Indoor and outdoor max Tilt Rating (Fore and Aft / Side-to-Side) |             | 3.50 ° / 1.50 °                                                                             |
| Wheels                                                           |             |                                                                                             |
| Tires type                                                       |             | Non marking                                                                                 |
| Standard tires                                                   |             | 12 x 4 in / 305 x 106 mm                                                                    |
| Drive wheels (front / rear)                                      |             | 2 / 0                                                                                       |
| Steering wheels (front / rear)                                   |             | 2 / 0                                                                                       |
| Braking wheels (front / rear)                                    |             | 2 / 0                                                                                       |
| Service brake                                                    |             | Electric                                                                                    |
| Engine/Battery                                                   |             |                                                                                             |
| Battery technology                                               |             | Semi-traction                                                                               |
| Number of batteries / Battery nominal voltage / Battery capacity |             | 4 / 6 V / 185 Ah                                                                            |
| Battery energy                                                   |             | 4.40 kW/h                                                                                   |
| On-board charger (V / A)                                         |             | 24 V / 30 A                                                                                 |
| Miscellaneous                                                    |             |                                                                                             |
| Number of cycles with STD Battery (HIRD)                         |             | 146                                                                                         |
| Hydraulic Pressure                                               |             | 250 bar                                                                                     |
| Hydraulic tank capacity                                          |             | 12                                                                                          |
| Sound pressure level (platform work station) (LpA)               |             | 66.60 dB                                                                                    |
| Vibration on hands/arms                                          |             | < 0.50 m/s²                                                                                 |
| Standards compliance                                             |             | , 0.00 m/s                                                                                  |
| - Camana Compilation                                             |             | European directives: 2006/42/EC- Machinery                                                  |
| This machine is in compliance with:                              |             | (revised EN280-1:2022) - 2004/108/EC (EMC) - EMC<br>according to EN 12895 / 2015 +A1 / 2019 |