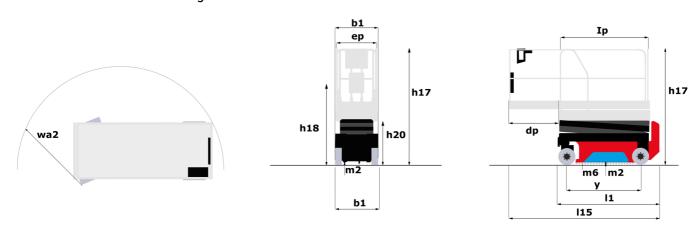

## **SE 0808**

|                                                                  | SE 0808 (II | eated on August 12, 2025 at 4.17 PM 010                                                     |
|------------------------------------------------------------------|-------------|---------------------------------------------------------------------------------------------|
| Capacities                                                       |             | Metric                                                                                      |
| Working height                                                   | h21         | 7.80 m                                                                                      |
| Working height maximum (indoor)                                  | h21         | 7.80 m                                                                                      |
| Working height maximum (outdoor)                                 | h21'        | 7.80 m                                                                                      |
| Platform height maximum (indoor)                                 | h7          | 5.80 m                                                                                      |
| Platform height maximum (outdoor)                                | h7'         | 5.80 m                                                                                      |
| Platform capacity                                                | Q           | 230 kg                                                                                      |
| Max. capacity on the extension deck                              |             | 115 kg                                                                                      |
| Number of people (indoor / outdoor)                              |             | 2/1                                                                                         |
| Weight and dimensions                                            |             | 27.                                                                                         |
| Platform weight*                                                 |             | 1500 kg                                                                                     |
| Platform dimensions (length x width)                             | lp / ep     | 1.64 m x 0.75 m                                                                             |
| Platform dimensions with extension (length x width)              | тр / ер     | 2.54 m x 0.75 m                                                                             |
| , - ,                                                            | h20         | 1.02 m                                                                                      |
| Floor height (access)                                            |             |                                                                                             |
| Overall length                                                   | 11          | 1.88 m                                                                                      |
| Overall width                                                    | b1          | 0.81 m                                                                                      |
| Overall height                                                   | h17         | 2.17 m                                                                                      |
| Overall height (stowed)                                          | h18 ***     | 1.99 m                                                                                      |
| Deck opening length                                              | dp          | 0.90 m                                                                                      |
| Overall length with platform extension                           | I15         | 2.76 m                                                                                      |
| Outside turning radius - platform                                | Wa2         | 1.73 m                                                                                      |
| Internal turning radius                                          |             | 0 m                                                                                         |
| Ground clearance with pothole guards deployed                    | m6          | 0.01 m                                                                                      |
| Ground clearance with pothole guards folded                      | m2          | 0.05 m                                                                                      |
| Wheelbase                                                        | у           | 1.40 m                                                                                      |
| Performances                                                     |             |                                                                                             |
| Drive speed - stowed                                             |             | 4.50 km/h                                                                                   |
| Drive speed - raised                                             |             | 0.80 km/h                                                                                   |
| Raise speed (laden) / Lower speed (laden)                        |             | 17 s / 18 s                                                                                 |
| Gradeability                                                     |             | 25 %                                                                                        |
| Indoor and outdoor max Tilt Rating (Fore and Aft / Side-to-Side) |             | 3.50 ° / 1.50 °                                                                             |
| Wheels                                                           |             |                                                                                             |
| Tires type                                                       |             | Non marking                                                                                 |
| Standard tires                                                   |             | 12 x 4 in / 305 x 106 mm                                                                    |
| Drive wheels (front / rear)                                      |             | 2 / 0                                                                                       |
| Steering wheels (front / rear)                                   |             | 2 / 0                                                                                       |
| Braking wheels (front / rear)                                    |             | 2 / 0                                                                                       |
| Service brake                                                    |             | Electric                                                                                    |
| Engine/Battery                                                   |             |                                                                                             |
| Battery technology                                               |             | Semi-traction                                                                               |
| Number of batteries / Battery nominal voltage / Battery capacity |             | 4 / 6 V / 185 Ah                                                                            |
| Battery energy                                                   |             | 4.40 kW/h                                                                                   |
| On-board charger (V / A)                                         |             | 24 V / 30 A                                                                                 |
| Miscellaneous                                                    |             |                                                                                             |
| Number of cycles with STD Battery (HIRD)                         |             | 146                                                                                         |
| Hydraulic Pressure                                               |             | 250 bar                                                                                     |
| Hydraulic tank capacity                                          |             | 12                                                                                          |
| Sound pressure level (platform work station) (LpA)               |             | 66.60 dB                                                                                    |
| Vibration on hands/arms                                          |             | < 0.50 m/s²                                                                                 |
| Standards compliance                                             |             | , 0.00 m/s                                                                                  |
| - Camana Compilation                                             |             | European directives: 2006/42/EC- Machinery                                                  |
| This machine is in compliance with:                              |             | (revised EN280-1:2022) - 2004/108/EC (EMC) - EMC<br>according to EN 12895 / 2015 +A1 / 2019 |