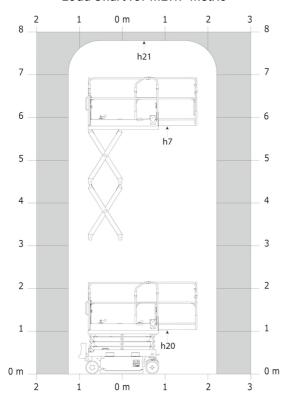

#### SE 0808 - Load chart

### Load Chart for MEWP Metric

SE 0808 - Dimensional drawing

## **SE 0808**

| Capacities                                                       |         | Metric                                                                                                                                   |
|------------------------------------------------------------------|---------|------------------------------------------------------------------------------------------------------------------------------------------|
| Working height                                                   | h21     | 7.80 m                                                                                                                                   |
| Working height maximum (indoor)                                  | h21     | 7.80 m                                                                                                                                   |
| Working height maximum (outdoor)                                 | h21'    | 7.80 m                                                                                                                                   |
| Platform height maximum (indoor)                                 | h7      | 5.80 m                                                                                                                                   |
| Platform height maximum (outdoor)                                | h7'     | 5.80 m                                                                                                                                   |
| Platform capacity                                                | Q       | 230 kg                                                                                                                                   |
| Max. capacity on the extension deck                              |         | 115 kg                                                                                                                                   |
| Number of people (indoor / outdoor)                              |         | 2 / 1                                                                                                                                    |
| Weight and dimensions                                            |         |                                                                                                                                          |
| Platform weight*                                                 |         | 1500 kg                                                                                                                                  |
| Platform dimensions (length x width)                             | lp / ep | 1.64 m x 0.75 m                                                                                                                          |
| Platform dimensions with extension (length x width)              |         | 2.54 m x 0.75 m                                                                                                                          |
| Floor height (access)                                            | h20     | 1.02 m                                                                                                                                   |
| Overall length                                                   | I1      | 1.88 m                                                                                                                                   |
| Overall width                                                    | b1      | 0.81 m                                                                                                                                   |
| Overall height                                                   | h17     | 2.17 m                                                                                                                                   |
| Overall height (stowed)                                          | h18 *** | 1.99 m                                                                                                                                   |
| Deck opening length                                              | dp      | 0.90 m                                                                                                                                   |
| Overall length with platform extension                           | I15     | 2.76 m                                                                                                                                   |
| Outside tuming radius - platform                                 | Wa2     | 1.73 m                                                                                                                                   |
| Internal turning radius                                          | Waz     | 0 m                                                                                                                                      |
| Ground clearance with pothole guards deployed                    | m6      | 0.01 m                                                                                                                                   |
| Ground clearance with pothole guards folded                      | m2      | 0.01 m                                                                                                                                   |
| Wheelbase                                                        | IIIZ    | 1.40 m                                                                                                                                   |
| Performances                                                     | у       | 1.40 III                                                                                                                                 |
| Drive speed - stowed                                             |         | 4.50 km/h                                                                                                                                |
| Drive speed - raised                                             |         | 0.80 km/h                                                                                                                                |
| ·                                                                |         |                                                                                                                                          |
| Raise speed (laden) / Lower speed (laden)                        |         | 17 s / 18 s                                                                                                                              |
| Gradeability                                                     |         | 25 %                                                                                                                                     |
| Indoor and outdoor max Tilt Rating (Fore and Aft / Side-to-Side) |         | 3.50 ° / 1.50 °                                                                                                                          |
| Wheels                                                           |         | Non-modeline                                                                                                                             |
| Tires type                                                       |         | Non marking                                                                                                                              |
| Standard tires                                                   |         | 12 x 4 in / 305 x 106 mm                                                                                                                 |
| Drive wheels (front / rear)                                      |         | 2/0                                                                                                                                      |
| Steering wheels (front / rear)                                   |         | 2 / 0                                                                                                                                    |
| Braking wheels (front / rear)                                    |         | 2 / 0                                                                                                                                    |
| Service brake                                                    |         | Electric                                                                                                                                 |
| Engine/Battery                                                   |         | • 1                                                                                                                                      |
| Battery technology                                               |         | Semi-traction                                                                                                                            |
| Number of batteries / Battery nominal voltage / Battery capacity |         | 4 / 6 V / 185 Ah                                                                                                                         |
| Battery energy                                                   |         | 4.40 kW/h                                                                                                                                |
| On-board charger (V / A)                                         |         | 24 V / 30 A                                                                                                                              |
| Miscellaneous                                                    |         |                                                                                                                                          |
| Number of cycles with STD Battery (HIRD)                         |         | 146                                                                                                                                      |
| Hydraulic Pressure                                               |         | 250 bar                                                                                                                                  |
| Hydraulic tank capacity                                          |         | 12                                                                                                                                       |
| Sound pressure level (platform work station) (LpA)               |         | 66.60 dB                                                                                                                                 |
| Vibration on hands/arms                                          |         | < 0.50 m/s²                                                                                                                              |
| Standards compliance  This machine is in compliance with:        | (       | European directives: 2006/42/EC- Machinery<br>revised EN280-1:2022) - 2004/108/EC (EMC) - EMC<br>according to EN 12895 / 2015 +A1 / 2019 |