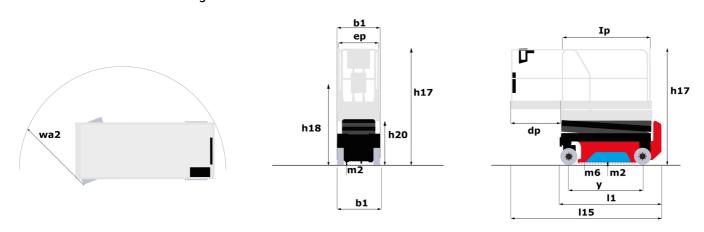

## **SE 0808**

| Capacities                                                       |         | Metric                                                                                                                                   |
|------------------------------------------------------------------|---------|------------------------------------------------------------------------------------------------------------------------------------------|
| Working height                                                   | h21     | 7.80 m                                                                                                                                   |
| Working height maximum (indoor)                                  | h21     | 7.80 m                                                                                                                                   |
| Working height maximum (outdoor)                                 | h21'    | 7.80 m                                                                                                                                   |
| Platform height maximum (indoor)                                 | h7      | 5.80 m                                                                                                                                   |
| Platform height maximum (outdoor)                                | h7'     | 5.80 m                                                                                                                                   |
| Platform capacity                                                | Q       | 230 kg                                                                                                                                   |
| Max. capacity on the extension deck                              |         | 115 kg                                                                                                                                   |
| Number of people (indoor / outdoor)                              |         | 2 / 1                                                                                                                                    |
| Weight and dimensions                                            |         |                                                                                                                                          |
| Platform weight*                                                 |         | 1500 kg                                                                                                                                  |
| Platform dimensions (length x width)                             | lp / ep | 1.64 m x 0.75 m                                                                                                                          |
| Platform dimensions with extension (length x width)              |         | 2.54 m x 0.75 m                                                                                                                          |
| Floor height (access)                                            | h20     | 1.02 m                                                                                                                                   |
| Overall length                                                   | I1      | 1.88 m                                                                                                                                   |
| Overall width                                                    | b1      | 0.81 m                                                                                                                                   |
| Overall height                                                   | h17     | 2.17 m                                                                                                                                   |
| Overall height (stowed)                                          | h18 *** | 1.99 m                                                                                                                                   |
| Deck opening length                                              | dp      | 0.90 m                                                                                                                                   |
| Overall length with platform extension                           | I15     | 2.76 m                                                                                                                                   |
| Outside tuming radius - platform                                 | Wa2     | 1.73 m                                                                                                                                   |
| Internal turning radius                                          | Waz     | 0 m                                                                                                                                      |
| Ground clearance with pothole guards deployed                    | m6      | 0.01 m                                                                                                                                   |
| Ground clearance with pothole guards folded                      | m2      | 0.01 m                                                                                                                                   |
| Wheelbase                                                        | IIIZ    | 1.40 m                                                                                                                                   |
| Performances                                                     | у       | 1.40 III                                                                                                                                 |
| Drive speed - stowed                                             |         | 4.50 km/h                                                                                                                                |
| Drive speed - raised                                             |         | 0.80 km/h                                                                                                                                |
| ·                                                                |         |                                                                                                                                          |
| Raise speed (laden) / Lower speed (laden)                        |         | 17 s / 18 s                                                                                                                              |
| Gradeability                                                     |         | 25 %                                                                                                                                     |
| Indoor and outdoor max Tilt Rating (Fore and Aft / Side-to-Side) |         | 3.50 ° / 1.50 °                                                                                                                          |
| Wheels                                                           |         | Non-modeline                                                                                                                             |
| Tires type                                                       |         | Non marking                                                                                                                              |
| Standard tires                                                   |         | 12 x 4 in / 305 x 106 mm                                                                                                                 |
| Drive wheels (front / rear)                                      |         | 2/0                                                                                                                                      |
| Steering wheels (front / rear)                                   |         | 2 / 0                                                                                                                                    |
| Braking wheels (front / rear)                                    |         | 2 / 0                                                                                                                                    |
| Service brake                                                    |         | Electric                                                                                                                                 |
| Engine/Battery                                                   |         | • 1                                                                                                                                      |
| Battery technology                                               |         | Semi-traction                                                                                                                            |
| Number of batteries / Battery nominal voltage / Battery capacity |         | 4 / 6 V / 185 Ah                                                                                                                         |
| Battery energy                                                   |         | 4.40 kW/h                                                                                                                                |
| On-board charger (V / A)                                         |         | 24 V / 30 A                                                                                                                              |
| Miscellaneous                                                    |         |                                                                                                                                          |
| Number of cycles with STD Battery (HIRD)                         |         | 146                                                                                                                                      |
| Hydraulic Pressure                                               |         | 250 bar                                                                                                                                  |
| Hydraulic tank capacity                                          |         | 12                                                                                                                                       |
| Sound pressure level (platform work station) (LpA)               |         | 66.60 dB                                                                                                                                 |
| Vibration on hands/arms                                          |         | < 0.50 m/s²                                                                                                                              |
| Standards compliance  This machine is in compliance with:        | (       | European directives: 2006/42/EC- Machinery<br>revised EN280-1:2022) - 2004/108/EC (EMC) - EMC<br>according to EN 12895 / 2015 +A1 / 2019 |