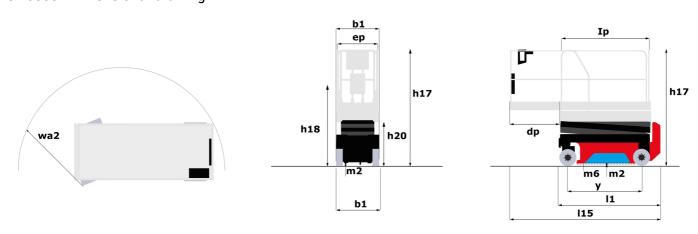

### Load Chart for MEWP Metric

SE 0808 - Dimensional drawing

## **SE 0808**

|                                                                  | SE 0808 CIE | ated on September 10, 2025 at 5:04 AM UTC                                                                                                 |
|------------------------------------------------------------------|-------------|-------------------------------------------------------------------------------------------------------------------------------------------|
| Capacities                                                       |             | Metric                                                                                                                                    |
| Working height                                                   | h21         | 7.80 m                                                                                                                                    |
| Working height maximum (indoor)                                  | h21         | 7.80 m                                                                                                                                    |
| Working height maximum (outdoor)                                 | h21'        | 7.80 m                                                                                                                                    |
| Platform height maximum (indoor)                                 | h7          | 5.80 m                                                                                                                                    |
| Platform height maximum (outdoor)                                | h7'         | 5.80 m                                                                                                                                    |
| Platform capacity                                                | Q           | 230 kg                                                                                                                                    |
| Max. capacity on the extension deck                              |             | 115 kg                                                                                                                                    |
| Number of people (indoor / outdoor)                              |             | 2/1                                                                                                                                       |
| Weight and dimensions                                            |             |                                                                                                                                           |
| Platform weight*                                                 |             | 1500 kg                                                                                                                                   |
| Platform dimensions (length x width)                             | lp / ep     | 1.64 m x 0.75 m                                                                                                                           |
| Platform dimensions with extension (length x width)              | 11.7        | 2.54 m x 0.75 m                                                                                                                           |
| Floor height (access)                                            | h20         | 1.02 m                                                                                                                                    |
| Overall length                                                   | I1          | 1.88 m                                                                                                                                    |
| Overall width                                                    | b1          | 0.81 m                                                                                                                                    |
| Overall height                                                   | h17         | 2.17 m                                                                                                                                    |
| Overall height (stowed)                                          | h18 ***     | 1.99 m                                                                                                                                    |
| Deck opening length                                              | dp          | 0.90 m                                                                                                                                    |
| Overall length with platform extension                           | I15         | 2.76 m                                                                                                                                    |
| Outside tuming radius - platform                                 | Wa2         | 1.73 m                                                                                                                                    |
| Internal turning radius                                          | WdZ         | 0 m                                                                                                                                       |
| -                                                                |             |                                                                                                                                           |
| Ground clearance with pothole guards deployed                    | m6          | 0.01 m                                                                                                                                    |
| Ground clearance with pothole guards folded                      | m2          | 0.05 m                                                                                                                                    |
| Wheelbase                                                        | У           | 1.40 m                                                                                                                                    |
| Performances                                                     |             | A FO loss the                                                                                                                             |
| Drive speed - stowed                                             |             | 4.50 km/h                                                                                                                                 |
| Drive speed - raised                                             |             | 0.80 km/h                                                                                                                                 |
| Raise speed (laden) / Lower speed (laden)                        |             | 17 s / 18 s                                                                                                                               |
| Gradeability                                                     |             | 25 %                                                                                                                                      |
| Indoor and outdoor max Tilt Rating (Fore and Aft / Side-to-Side) |             | 3.50 ° / 1.50 °                                                                                                                           |
| Wheels                                                           |             |                                                                                                                                           |
| Tires type                                                       |             | Non marking                                                                                                                               |
| Standard tires                                                   |             | 12 x 4 in / 305 x 106 mm                                                                                                                  |
| Drive wheels (front / rear)                                      |             | 2 / 0                                                                                                                                     |
| Steering wheels (front / rear)                                   |             | 2 / 0                                                                                                                                     |
| Braking wheels (front / rear)                                    |             | 2 / 0                                                                                                                                     |
| Service brake                                                    |             | Electric                                                                                                                                  |
| Engine/Battery Engine/Battery                                    |             |                                                                                                                                           |
| Battery technology                                               |             | Semi-traction                                                                                                                             |
| Number of batteries / Battery nominal voltage / Battery capacity |             | 4 / 6 V / 185 Ah                                                                                                                          |
| Battery energy                                                   |             | 4.40 kW/h                                                                                                                                 |
| On-board charger (V / A)                                         | <u> </u>    | 24 V / 30 A                                                                                                                               |
| Miscellaneous                                                    |             |                                                                                                                                           |
| Number of cycles with STD Battery (HIRD)                         |             | 146                                                                                                                                       |
| Hydraulic Pressure                                               |             | 250 bar                                                                                                                                   |
| Hydraulic tank capacity                                          |             | 12 I                                                                                                                                      |
| Sound pressure level (platform work station) (LpA)               |             | 66.60 dB                                                                                                                                  |
| Vibration on hands/arms                                          |             | < 0.50 m/s²                                                                                                                               |
| Standards compliance                                             |             |                                                                                                                                           |
| This machine is in compliance with:                              |             | European directives: 2006/42/EC- Machinery<br>(revised EN280-1:2022) - 2004/108/EC (EMC) - EMC<br>according to EN 12895 / 2015 +A1 / 2019 |