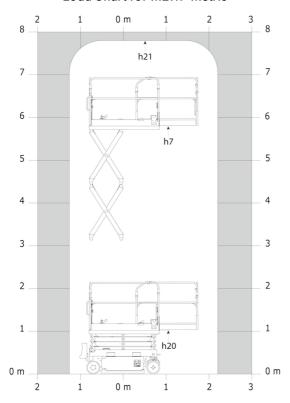

#### SE 0808 - Load chart

### Load Chart for MEWP Metric

SE 0808 - Dimensional drawing

## **SE 0808**

|                                                                  | SE 0808 CIE | ated on September 10, 2025 at 5:04 AM UTC                                                                                                 |
|------------------------------------------------------------------|-------------|-------------------------------------------------------------------------------------------------------------------------------------------|
| Capacities                                                       |             | Metric                                                                                                                                    |
| Working height                                                   | h21         | 7.80 m                                                                                                                                    |
| Working height maximum (indoor)                                  | h21         | 7.80 m                                                                                                                                    |
| Working height maximum (outdoor)                                 | h21'        | 7.80 m                                                                                                                                    |
| Platform height maximum (indoor)                                 | h7          | 5.80 m                                                                                                                                    |
| Platform height maximum (outdoor)                                | h7'         | 5.80 m                                                                                                                                    |
| Platform capacity                                                | Q           | 230 kg                                                                                                                                    |
| Max. capacity on the extension deck                              |             | 115 kg                                                                                                                                    |
| Number of people (indoor / outdoor)                              |             | 2/1                                                                                                                                       |
| Weight and dimensions                                            |             |                                                                                                                                           |
| Platform weight*                                                 |             | 1500 kg                                                                                                                                   |
| Platform dimensions (length x width)                             | lp / ep     | 1.64 m x 0.75 m                                                                                                                           |
| Platform dimensions with extension (length x width)              | 11.7        | 2.54 m x 0.75 m                                                                                                                           |
| Floor height (access)                                            | h20         | 1.02 m                                                                                                                                    |
| Overall length                                                   | I1          | 1.88 m                                                                                                                                    |
| Overall width                                                    | b1          | 0.81 m                                                                                                                                    |
| Overall height                                                   | h17         | 2.17 m                                                                                                                                    |
| Overall height (stowed)                                          | h18 ***     | 1.99 m                                                                                                                                    |
| Deck opening length                                              | dp          | 0.90 m                                                                                                                                    |
| Overall length with platform extension                           | I15         | 2.76 m                                                                                                                                    |
| Outside tuming radius - platform                                 | Wa2         | 1.73 m                                                                                                                                    |
| Internal turning radius                                          | WdZ         | 0 m                                                                                                                                       |
| -                                                                |             |                                                                                                                                           |
| Ground clearance with pothole guards deployed                    | m6          | 0.01 m                                                                                                                                    |
| Ground clearance with pothole guards folded                      | m2          | 0.05 m                                                                                                                                    |
| Wheelbase                                                        | У           | 1.40 m                                                                                                                                    |
| Performances                                                     |             | A FO loss the                                                                                                                             |
| Drive speed - stowed                                             |             | 4.50 km/h                                                                                                                                 |
| Drive speed - raised                                             |             | 0.80 km/h                                                                                                                                 |
| Raise speed (laden) / Lower speed (laden)                        |             | 17 s / 18 s                                                                                                                               |
| Gradeability                                                     |             | 25 %                                                                                                                                      |
| Indoor and outdoor max Tilt Rating (Fore and Aft / Side-to-Side) |             | 3.50 ° / 1.50 °                                                                                                                           |
| Wheels                                                           |             |                                                                                                                                           |
| Tires type                                                       |             | Non marking                                                                                                                               |
| Standard tires                                                   |             | 12 x 4 in / 305 x 106 mm                                                                                                                  |
| Drive wheels (front / rear)                                      |             | 2 / 0                                                                                                                                     |
| Steering wheels (front / rear)                                   |             | 2 / 0                                                                                                                                     |
| Braking wheels (front / rear)                                    |             | 2 / 0                                                                                                                                     |
| Service brake                                                    |             | Electric                                                                                                                                  |
| Engine/Battery Engine/Battery                                    |             |                                                                                                                                           |
| Battery technology                                               |             | Semi-traction                                                                                                                             |
| Number of batteries / Battery nominal voltage / Battery capacity |             | 4 / 6 V / 185 Ah                                                                                                                          |
| Battery energy                                                   |             | 4.40 kW/h                                                                                                                                 |
| On-board charger (V / A)                                         | <u> </u>    | 24 V / 30 A                                                                                                                               |
| Miscellaneous                                                    |             |                                                                                                                                           |
| Number of cycles with STD Battery (HIRD)                         |             | 146                                                                                                                                       |
| Hydraulic Pressure                                               |             | 250 bar                                                                                                                                   |
| Hydraulic tank capacity                                          |             | 12 I                                                                                                                                      |
| Sound pressure level (platform work station) (LpA)               |             | 66.60 dB                                                                                                                                  |
| Vibration on hands/arms                                          |             | < 0.50 m/s²                                                                                                                               |
| Standards compliance                                             |             |                                                                                                                                           |
| This machine is in compliance with:                              |             | European directives: 2006/42/EC- Machinery<br>(revised EN280-1:2022) - 2004/108/EC (EMC) - EMC<br>according to EN 12895 / 2015 +A1 / 2019 |