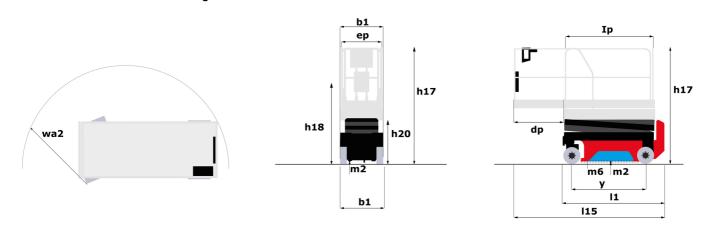

### Load Chart for MEWP Metric

SE 0808 - Dimensional drawing

## **SE 0808**

|                                                                  | SE OBOB Created on September 9, 2025 at 9:34 PM UTC                                               |                  |
|------------------------------------------------------------------|---------------------------------------------------------------------------------------------------|------------------|
| Capacities                                                       | Metric                                                                                            |                  |
| Working height                                                   | h21 7.80 m                                                                                        |                  |
| Working height maximum (indoor)                                  | h21 7.80 m                                                                                        |                  |
| Working height maximum (outdoor)                                 | h21' 7.80 m                                                                                       |                  |
| Platform height maximum (indoor)                                 | h7 5.80 m                                                                                         |                  |
| Platform height maximum (outdoor)                                | h7' 5.80 m                                                                                        |                  |
| Platform capacity                                                | Q 230 kg                                                                                          |                  |
| Max. capacity on the extension deck                              | -<br>115 kg                                                                                       |                  |
| Number of people (indoor / outdoor)                              | 2/1                                                                                               |                  |
| Weight and dimensions                                            |                                                                                                   |                  |
| Platform weight*                                                 | 1500 kg                                                                                           |                  |
| Platform dimensions (length x width)                             | lp / ep 1.64 m x 0.75 m                                                                           | 1                |
| Platform dimensions with extension (length x width)              | 2.54 m x 0.75 m                                                                                   |                  |
| Floor height (access)                                            | h20 1.02 m                                                                                        |                  |
| Overall length                                                   | I1 1.88 m                                                                                         |                  |
| Overall width                                                    | b1 0.81 m                                                                                         |                  |
| Overall height                                                   | h17 2.17 m                                                                                        |                  |
| Overall height (stowed)                                          | h18 *** 1.99 m                                                                                    |                  |
| Deck opening length                                              | dp 0.90 m                                                                                         |                  |
| Overall length with platform extension                           | 115 2.76 m                                                                                        |                  |
| Outside turning radius - platform                                | Wa2 1.73 m                                                                                        |                  |
| Internal turning radius                                          | Waz 1.73 III                                                                                      |                  |
| •                                                                |                                                                                                   |                  |
| Ground clearance with pothole guards deployed                    |                                                                                                   |                  |
| Ground clearance with pothole guards folded  Wheelbase           | m2 0.05 m                                                                                         |                  |
| Performances                                                     | y 1.40 m                                                                                          |                  |
| Drive speed - stowed                                             | 4.50 km/h                                                                                         |                  |
| ·                                                                | 4.50 km/h                                                                                         |                  |
| Drive speed - raised                                             |                                                                                                   |                  |
| Raise speed (laden) / Lower speed (laden)                        | 17 s / 18 s                                                                                       |                  |
| Gradeability                                                     | 25 %                                                                                              |                  |
| Indoor and outdoor max Tilt Rating (Fore and Aft / Side-to-Side) | 3.50 ° / 1.50 °                                                                                   |                  |
| Wheels                                                           | Newwesting                                                                                        |                  |
| Tires type                                                       | Non marking                                                                                       |                  |
| Standard tires                                                   | 12 x 4 in / 305 x 106                                                                             | / IIIIII         |
| Drive wheels (front / rear)                                      | 2/0                                                                                               |                  |
| Steering wheels (front / rear)                                   | 2/0                                                                                               |                  |
| Braking wheels (front / rear)                                    | 2/0                                                                                               |                  |
| Service brake                                                    | Electric                                                                                          |                  |
| Engine/Battery                                                   |                                                                                                   |                  |
| Battery technology                                               | Semi-traction                                                                                     |                  |
| Number of batteries / Battery nominal voltage / Battery capacity | 4 / 6 V / 185 Ah                                                                                  |                  |
| Battery energy                                                   | 4.40 kW/h                                                                                         |                  |
| On-board charger (V / A)                                         | 24 V / 30 A                                                                                       |                  |
| Miscellaneous                                                    |                                                                                                   |                  |
| Number of cycles with STD Battery (HIRD)                         | 146                                                                                               |                  |
| Hydraulic Pressure                                               | 250 bar                                                                                           |                  |
| Hydraulic tank capacity                                          | 12                                                                                                |                  |
| Sound pressure level (platform work station) (LpA)               | 66.60 dB                                                                                          |                  |
| Vibration on hands/arms                                          | < 0.50 m/s²                                                                                       |                  |
| Standards compliance                                             |                                                                                                   |                  |
| This machine is in compliance with:                              | European directives: 2006/42/<br>(revised EN280-1:2022) - 2004/10:<br>according to EN 12895 / 201 | 8/EC (EMC) - EMC |