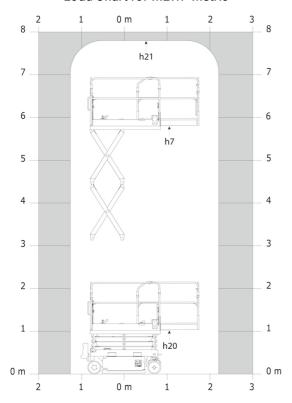

#### SE 0808 - Load chart

### Load Chart for MEWP Metric

SE 0808 - Dimensional drawing

## **SE 0808**

|                                                                  | SE OBOB Created on September 9, 2025 at 9:34 PM UTC                                               |                  |
|------------------------------------------------------------------|---------------------------------------------------------------------------------------------------|------------------|
| Capacities                                                       | Metric                                                                                            |                  |
| Working height                                                   | h21 7.80 m                                                                                        |                  |
| Working height maximum (indoor)                                  | h21 7.80 m                                                                                        |                  |
| Working height maximum (outdoor)                                 | h21' 7.80 m                                                                                       |                  |
| Platform height maximum (indoor)                                 | h7 5.80 m                                                                                         |                  |
| Platform height maximum (outdoor)                                | h7' 5.80 m                                                                                        |                  |
| Platform capacity                                                | Q 230 kg                                                                                          |                  |
| Max. capacity on the extension deck                              | -<br>115 kg                                                                                       |                  |
| Number of people (indoor / outdoor)                              | 2/1                                                                                               |                  |
| Weight and dimensions                                            |                                                                                                   |                  |
| Platform weight*                                                 | 1500 kg                                                                                           |                  |
| Platform dimensions (length x width)                             | lp / ep 1.64 m x 0.75 m                                                                           | 1                |
| Platform dimensions with extension (length x width)              | 2.54 m x 0.75 m                                                                                   |                  |
| Floor height (access)                                            | h20 1.02 m                                                                                        |                  |
| Overall length                                                   | I1 1.88 m                                                                                         |                  |
| Overall width                                                    | b1 0.81 m                                                                                         |                  |
| Overall height                                                   | h17 2.17 m                                                                                        |                  |
| Overall height (stowed)                                          | h18 *** 1.99 m                                                                                    |                  |
| Deck opening length                                              | dp 0.90 m                                                                                         |                  |
| Overall length with platform extension                           | 115 2.76 m                                                                                        |                  |
| Outside turning radius - platform                                | Wa2 1.73 m                                                                                        |                  |
| Internal turning radius                                          | Waz 1.73 III                                                                                      |                  |
| •                                                                |                                                                                                   |                  |
| Ground clearance with pothole guards deployed                    |                                                                                                   |                  |
| Ground clearance with pothole guards folded  Wheelbase           | m2 0.05 m                                                                                         |                  |
| Performances                                                     | y 1.40 m                                                                                          |                  |
| Drive speed - stowed                                             | 4.50 km/h                                                                                         |                  |
| ·                                                                | 4.50 km/h                                                                                         |                  |
| Drive speed - raised                                             |                                                                                                   |                  |
| Raise speed (laden) / Lower speed (laden)                        | 17 s / 18 s                                                                                       |                  |
| Gradeability                                                     | 25 %                                                                                              |                  |
| Indoor and outdoor max Tilt Rating (Fore and Aft / Side-to-Side) | 3.50 ° / 1.50 °                                                                                   |                  |
| Wheels                                                           | Newwesting                                                                                        |                  |
| Tires type                                                       | Non marking                                                                                       |                  |
| Standard tires                                                   | 12 x 4 in / 305 x 106                                                                             | / IIIIII         |
| Drive wheels (front / rear)                                      | 2/0                                                                                               |                  |
| Steering wheels (front / rear)                                   | 2/0                                                                                               |                  |
| Braking wheels (front / rear)                                    | 2/0                                                                                               |                  |
| Service brake                                                    | Electric                                                                                          |                  |
| Engine/Battery                                                   |                                                                                                   |                  |
| Battery technology                                               | Semi-traction                                                                                     |                  |
| Number of batteries / Battery nominal voltage / Battery capacity | 4 / 6 V / 185 Ah                                                                                  |                  |
| Battery energy                                                   | 4.40 kW/h                                                                                         |                  |
| On-board charger (V / A)                                         | 24 V / 30 A                                                                                       |                  |
| Miscellaneous                                                    |                                                                                                   |                  |
| Number of cycles with STD Battery (HIRD)                         | 146                                                                                               |                  |
| Hydraulic Pressure                                               | 250 bar                                                                                           |                  |
| Hydraulic tank capacity                                          | 12                                                                                                |                  |
| Sound pressure level (platform work station) (LpA)               | 66.60 dB                                                                                          |                  |
| Vibration on hands/arms                                          | < 0.50 m/s²                                                                                       |                  |
| Standards compliance                                             |                                                                                                   |                  |
| This machine is in compliance with:                              | European directives: 2006/42/<br>(revised EN280-1:2022) - 2004/10:<br>according to EN 12895 / 201 | 8/EC (EMC) - EMC |