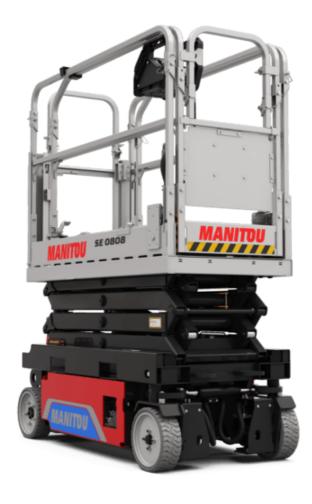

## **SE 0808**

|                                                                  | SE OBOB Created on September 9, 2025 at 9:34 PM UTC                                               |                  |
|------------------------------------------------------------------|---------------------------------------------------------------------------------------------------|------------------|
| Capacities                                                       | Metric                                                                                            |                  |
| Working height                                                   | h21 7.80 m                                                                                        |                  |
| Working height maximum (indoor)                                  | h21 7.80 m                                                                                        |                  |
| Working height maximum (outdoor)                                 | h21' 7.80 m                                                                                       |                  |
| Platform height maximum (indoor)                                 | h7 5.80 m                                                                                         |                  |
| Platform height maximum (outdoor)                                | h7' 5.80 m                                                                                        |                  |
| Platform capacity                                                | Q 230 kg                                                                                          |                  |
| Max. capacity on the extension deck                              | -<br>115 kg                                                                                       |                  |
| Number of people (indoor / outdoor)                              | 2/1                                                                                               |                  |
| Weight and dimensions                                            |                                                                                                   |                  |
| Platform weight*                                                 | 1500 kg                                                                                           |                  |
| Platform dimensions (length x width)                             | lp / ep 1.64 m x 0.75 m                                                                           | 1                |
| Platform dimensions with extension (length x width)              | 2.54 m x 0.75 m                                                                                   |                  |
| Floor height (access)                                            | h20 1.02 m                                                                                        |                  |
| Overall length                                                   | I1 1.88 m                                                                                         |                  |
| Overall width                                                    | b1 0.81 m                                                                                         |                  |
| Overall height                                                   | h17 2.17 m                                                                                        |                  |
| Overall height (stowed)                                          | h18 *** 1.99 m                                                                                    |                  |
| Deck opening length                                              | dp 0.90 m                                                                                         |                  |
| Overall length with platform extension                           | 115 2.76 m                                                                                        |                  |
| Outside turning radius - platform                                | Wa2 1.73 m                                                                                        |                  |
| Internal turning radius                                          | Waz 1.73 III                                                                                      |                  |
| •                                                                |                                                                                                   |                  |
| Ground clearance with pothole guards deployed                    |                                                                                                   |                  |
| Ground clearance with pothole guards folded  Wheelbase           | m2 0.05 m                                                                                         |                  |
| Performances                                                     | y 1.40 m                                                                                          |                  |
| Drive speed - stowed                                             | 4.50 km/h                                                                                         |                  |
| ·                                                                | 4.50 km/h                                                                                         |                  |
| Drive speed - raised                                             |                                                                                                   |                  |
| Raise speed (laden) / Lower speed (laden)                        | 17 s / 18 s                                                                                       |                  |
| Gradeability                                                     | 25 %                                                                                              |                  |
| Indoor and outdoor max Tilt Rating (Fore and Aft / Side-to-Side) | 3.50 ° / 1.50 °                                                                                   |                  |
| Wheels                                                           | Newwesting                                                                                        |                  |
| Tires type                                                       | Non marking                                                                                       |                  |
| Standard tires                                                   | 12 x 4 in / 305 x 106                                                                             | / IIIIII         |
| Drive wheels (front / rear)                                      | 2/0                                                                                               |                  |
| Steering wheels (front / rear)                                   | 2/0                                                                                               |                  |
| Braking wheels (front / rear)                                    | 2/0                                                                                               |                  |
| Service brake                                                    | Electric                                                                                          |                  |
| Engine/Battery                                                   |                                                                                                   |                  |
| Battery technology                                               | Semi-traction                                                                                     |                  |
| Number of batteries / Battery nominal voltage / Battery capacity | 4 / 6 V / 185 Ah                                                                                  |                  |
| Battery energy                                                   | 4.40 kW/h                                                                                         |                  |
| On-board charger (V / A)                                         | 24 V / 30 A                                                                                       |                  |
| Miscellaneous                                                    |                                                                                                   |                  |
| Number of cycles with STD Battery (HIRD)                         | 146                                                                                               |                  |
| Hydraulic Pressure                                               | 250 bar                                                                                           |                  |
| Hydraulic tank capacity                                          | 12                                                                                                |                  |
| Sound pressure level (platform work station) (LpA)               | 66.60 dB                                                                                          |                  |
| Vibration on hands/arms                                          | < 0.50 m/s²                                                                                       |                  |
| Standards compliance                                             |                                                                                                   |                  |
| This machine is in compliance with:                              | European directives: 2006/42/<br>(revised EN280-1:2022) - 2004/10:<br>according to EN 12895 / 201 | 8/EC (EMC) - EMC |