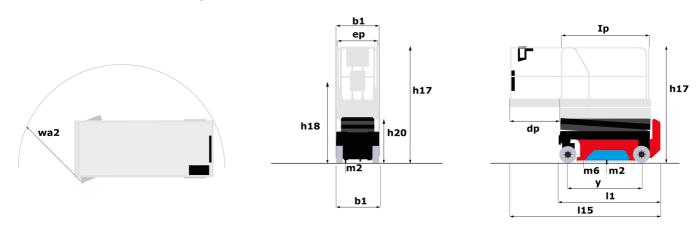

### Load Chart for MEWP Metric

SE 0808 - Dimensional drawing

## **SE 0808**

|                                                                  | SE 0808 | Created on July 31, 2025 at 4:38 PM UTC                                                     |
|------------------------------------------------------------------|---------|---------------------------------------------------------------------------------------------|
| Capacities                                                       |         | Metric                                                                                      |
| Working height                                                   | h21     | 7.80 m                                                                                      |
| Working height maximum (indoor)                                  | h21     | 7.80 m                                                                                      |
| Working height maximum (outdoor)                                 | h21'    | 7.80 m                                                                                      |
| Platform height maximum (indoor)                                 | h7      | 5.80 m                                                                                      |
| Platform height maximum (outdoor)                                | h7'     | 5.80 m                                                                                      |
| Platform capacity                                                | Q       | 230 kg                                                                                      |
| Max. capacity on the extension deck                              |         | 115 kg                                                                                      |
| Number of people (indoor / outdoor)                              |         | 2/1                                                                                         |
| Weight and dimensions                                            |         |                                                                                             |
| Platform weight*                                                 |         | 1500 kg                                                                                     |
| Platform dimensions (length x width)                             | lp / ep | 1.64 m x 0.75 m                                                                             |
| Platform dimensions with extension (length x width)              |         | 2.54 m x 0.75 m                                                                             |
| Floor height (access)                                            | h20     | 1.02 m                                                                                      |
| Overall length                                                   | l1      | 1.88 m                                                                                      |
| Overall width                                                    | <br>b1  | 0.81 m                                                                                      |
| Overall height                                                   | h17     | 2.17 m                                                                                      |
| Overall height (stowed)                                          | h18 *** | 1.99 m                                                                                      |
| Deck opening length                                              | dp      | 0.90 m                                                                                      |
| Overall length with platform extension                           | 115     | 2.76 m                                                                                      |
| Outside tuming radius - platform                                 | Wa2     | 1.73 m                                                                                      |
| Internal turning radius                                          | Waz     | 0 m                                                                                         |
| Ground clearance with pothole guards deployed                    | m6      | 0.01 m                                                                                      |
| Ground clearance with pothole guards folded                      | m2      | 0.05 m                                                                                      |
| Wheelbase                                                        | y       | 1.40 m                                                                                      |
| Performances                                                     | y       | 1.40 III                                                                                    |
| Drive speed - stowed                                             |         | 4.50 km/h                                                                                   |
| Drive speed - raised                                             |         | 0.80 km/h                                                                                   |
| Raise speed (laden) / Lower speed (laden)                        |         | 17 s / 18 s                                                                                 |
| Gradeability                                                     |         | 25 %                                                                                        |
| Indoor and outdoor max Tilt Rating (Fore and Aft / Side-to-Side) |         | 3.50 ° / 1.50 °                                                                             |
| Wheels                                                           |         | 0.00 7 1.00                                                                                 |
| Tires type                                                       |         | Non marking                                                                                 |
| Standard tires                                                   |         | 12 x 4 in / 305 x 106 mm                                                                    |
| Drive wheels (front / rear)                                      |         | 2 / 0                                                                                       |
| Steering wheels (front / rear)                                   |         | 2/0                                                                                         |
| Braking wheels (front / rear)                                    |         | 2/0                                                                                         |
| Service brake                                                    |         | Electric                                                                                    |
| Engine/Battery                                                   |         | Lieduid                                                                                     |
| Battery technology                                               |         | Semi-traction                                                                               |
| Number of batteries / Battery nominal voltage / Battery capacity |         | 4 / 6 V / 185 Ah                                                                            |
| Battery energy                                                   |         | 4.40 kW/h                                                                                   |
| On-board charger (V / A)                                         |         | 24 V / 30 A                                                                                 |
| Miscellaneous                                                    |         | 24 V / 30 A                                                                                 |
| Number of cycles with STD Battery (HIRD)                         |         | 146                                                                                         |
| Hydraulic Pressure                                               |         | 250 bar                                                                                     |
| Hydraulic tank capacity                                          |         | 12                                                                                          |
| Sound pressure level (platform work station) (LpA)               |         | 66.60 dB                                                                                    |
| Vibration on hands/arms                                          |         | < 0.50 m/s <sup>2</sup>                                                                     |
| Standards compliance                                             |         | - 5.55 Hy 5                                                                                 |
|                                                                  |         | European directives: 2006/42/EC- Machinery                                                  |
| This machine is in compliance with:                              |         | (revised EN280-1:2022) - 2004/108/EC (EMC) - EMC<br>according to EN 12895 / 2015 +A1 / 2019 |