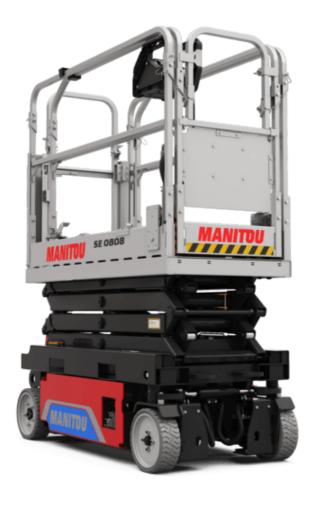

Technical sheet:

## **SE 0808**

|                                                                  | SE 0808 | Created on July 31, 2025 at 4:38 PM UTC                                                     |
|------------------------------------------------------------------|---------|---------------------------------------------------------------------------------------------|
| Capacities                                                       |         | Metric                                                                                      |
| Working height                                                   | h21     | 7.80 m                                                                                      |
| Working height maximum (indoor)                                  | h21     | 7.80 m                                                                                      |
| Working height maximum (outdoor)                                 | h21'    | 7.80 m                                                                                      |
| Platform height maximum (indoor)                                 | h7      | 5.80 m                                                                                      |
| Platform height maximum (outdoor)                                | h7'     | 5.80 m                                                                                      |
| Platform capacity                                                | Q       | 230 kg                                                                                      |
| Max. capacity on the extension deck                              |         | 115 kg                                                                                      |
| Number of people (indoor / outdoor)                              |         | 2/1                                                                                         |
| Weight and dimensions                                            |         |                                                                                             |
| Platform weight*                                                 |         | 1500 kg                                                                                     |
| Platform dimensions (length x width)                             | lp / ep | 1.64 m x 0.75 m                                                                             |
| Platform dimensions with extension (length x width)              |         | 2.54 m x 0.75 m                                                                             |
| Floor height (access)                                            | h20     | 1.02 m                                                                                      |
| Overall length                                                   | l1      | 1.88 m                                                                                      |
| Overall width                                                    | <br>b1  | 0.81 m                                                                                      |
| Overall height                                                   | h17     | 2.17 m                                                                                      |
| Overall height (stowed)                                          | h18 *** | 1.99 m                                                                                      |
| Deck opening length                                              | dp      | 0.90 m                                                                                      |
| Overall length with platform extension                           | 115     | 2.76 m                                                                                      |
| Outside tuming radius - platform                                 | Wa2     | 1.73 m                                                                                      |
| Internal turning radius                                          | Waz     | 0 m                                                                                         |
| Ground clearance with pothole guards deployed                    | m6      | 0.01 m                                                                                      |
| Ground clearance with pothole guards folded                      | m2      | 0.05 m                                                                                      |
| Wheelbase                                                        | y       | 1.40 m                                                                                      |
| Performances                                                     | y       | 1.40 III                                                                                    |
| Drive speed - stowed                                             |         | 4.50 km/h                                                                                   |
| Drive speed - raised                                             |         | 0.80 km/h                                                                                   |
| Raise speed (laden) / Lower speed (laden)                        |         | 17 s / 18 s                                                                                 |
| Gradeability                                                     |         | 25 %                                                                                        |
| Indoor and outdoor max Tilt Rating (Fore and Aft / Side-to-Side) |         | 3.50 ° / 1.50 °                                                                             |
| Wheels                                                           |         | 0.00 7 1.00                                                                                 |
| Tires type                                                       |         | Non marking                                                                                 |
| Standard tires                                                   |         | 12 x 4 in / 305 x 106 mm                                                                    |
| Drive wheels (front / rear)                                      |         | 2 / 0                                                                                       |
| Steering wheels (front / rear)                                   |         | 2/0                                                                                         |
| Braking wheels (front / rear)                                    |         | 2/0                                                                                         |
| Service brake                                                    |         | Electric                                                                                    |
| Engine/Battery                                                   |         | Lieduid                                                                                     |
| Battery technology                                               |         | Semi-traction                                                                               |
| Number of batteries / Battery nominal voltage / Battery capacity |         | 4 / 6 V / 185 Ah                                                                            |
| Battery energy                                                   |         | 4.40 kW/h                                                                                   |
| On-board charger (V / A)                                         |         | 24 V / 30 A                                                                                 |
| Miscellaneous                                                    |         | 24 V / 30 A                                                                                 |
| Number of cycles with STD Battery (HIRD)                         |         | 146                                                                                         |
| Hydraulic Pressure                                               |         | 250 bar                                                                                     |
| Hydraulic tank capacity                                          |         | 12                                                                                          |
| Sound pressure level (platform work station) (LpA)               |         | 66.60 dB                                                                                    |
| Vibration on hands/arms                                          |         | < 0.50 m/s <sup>2</sup>                                                                     |
| Standards compliance                                             |         | - 5.55 Hy 5                                                                                 |
|                                                                  |         | European directives: 2006/42/EC- Machinery                                                  |
| This machine is in compliance with:                              |         | (revised EN280-1:2022) - 2004/108/EC (EMC) - EMC<br>according to EN 12895 / 2015 +A1 / 2019 |