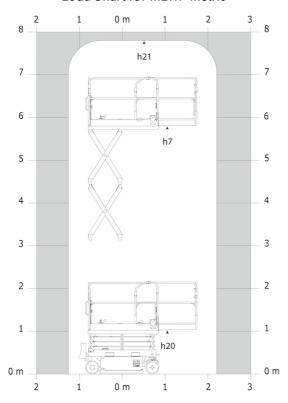

#### SE 0808 - Load chart

### Load Chart for MEWP Metric

SE 0808 - Dimensional drawing

## **SE 0808**

|                                                                  | SE 0808 | Created on July 31, 2025 at 4:38 PM UTC                                                     |
|------------------------------------------------------------------|---------|---------------------------------------------------------------------------------------------|
| Capacities                                                       |         | Metric                                                                                      |
| Working height                                                   | h21     | 7.80 m                                                                                      |
| Working height maximum (indoor)                                  | h21     | 7.80 m                                                                                      |
| Working height maximum (outdoor)                                 | h21'    | 7.80 m                                                                                      |
| Platform height maximum (indoor)                                 | h7      | 5.80 m                                                                                      |
| Platform height maximum (outdoor)                                | h7'     | 5.80 m                                                                                      |
| Platform capacity                                                | Q       | 230 kg                                                                                      |
| Max. capacity on the extension deck                              |         | 115 kg                                                                                      |
| Number of people (indoor / outdoor)                              |         | 2/1                                                                                         |
| Weight and dimensions                                            |         |                                                                                             |
| Platform weight*                                                 |         | 1500 kg                                                                                     |
| Platform dimensions (length x width)                             | lp / ep | 1.64 m x 0.75 m                                                                             |
| Platform dimensions with extension (length x width)              |         | 2.54 m x 0.75 m                                                                             |
| Floor height (access)                                            | h20     | 1.02 m                                                                                      |
| Overall length                                                   | l1      | 1.88 m                                                                                      |
| Overall width                                                    | <br>b1  | 0.81 m                                                                                      |
| Overall height                                                   | h17     | 2.17 m                                                                                      |
| Overall height (stowed)                                          | h18 *** | 1.99 m                                                                                      |
| Deck opening length                                              | dp      | 0.90 m                                                                                      |
| Overall length with platform extension                           | 115     | 2.76 m                                                                                      |
| Outside tuming radius - platform                                 | Wa2     | 1.73 m                                                                                      |
| Internal turning radius                                          | Waz     | 0 m                                                                                         |
| Ground clearance with pothole guards deployed                    | m6      | 0.01 m                                                                                      |
| Ground clearance with pothole guards folded                      | m2      | 0.05 m                                                                                      |
| Wheelbase                                                        | y       | 1.40 m                                                                                      |
| Performances                                                     | y       | 1.40 III                                                                                    |
| Drive speed - stowed                                             |         | 4.50 km/h                                                                                   |
| Drive speed - raised                                             |         | 0.80 km/h                                                                                   |
| Raise speed (laden) / Lower speed (laden)                        |         | 17 s / 18 s                                                                                 |
| Gradeability                                                     |         | 25 %                                                                                        |
| Indoor and outdoor max Tilt Rating (Fore and Aft / Side-to-Side) |         | 3.50 ° / 1.50 °                                                                             |
| Wheels                                                           |         | 0.00 7 1.00                                                                                 |
| Tires type                                                       |         | Non marking                                                                                 |
| Standard tires                                                   |         | 12 x 4 in / 305 x 106 mm                                                                    |
| Drive wheels (front / rear)                                      |         | 2 / 0                                                                                       |
| Steering wheels (front / rear)                                   |         | 2/0                                                                                         |
| Braking wheels (front / rear)                                    |         | 2/0                                                                                         |
| Service brake                                                    |         | Electric                                                                                    |
| Engine/Battery                                                   |         | Lieduid                                                                                     |
| Battery technology                                               |         | Semi-traction                                                                               |
| Number of batteries / Battery nominal voltage / Battery capacity |         | 4 / 6 V / 185 Ah                                                                            |
| Battery energy                                                   |         | 4.40 kW/h                                                                                   |
| On-board charger (V / A)                                         |         | 24 V / 30 A                                                                                 |
| Miscellaneous                                                    |         | 24 V / 30 A                                                                                 |
| Number of cycles with STD Battery (HIRD)                         |         | 146                                                                                         |
| Hydraulic Pressure                                               |         | 250 bar                                                                                     |
| Hydraulic tank capacity                                          |         | 12                                                                                          |
| Sound pressure level (platform work station) (LpA)               |         | 66.60 dB                                                                                    |
| Vibration on hands/arms                                          |         | < 0.50 m/s <sup>2</sup>                                                                     |
| Standards compliance                                             |         | - 5.55 Hy 5                                                                                 |
|                                                                  |         | European directives: 2006/42/EC- Machinery                                                  |
| This machine is in compliance with:                              |         | (revised EN280-1:2022) - 2004/108/EC (EMC) - EMC<br>according to EN 12895 / 2015 +A1 / 2019 |