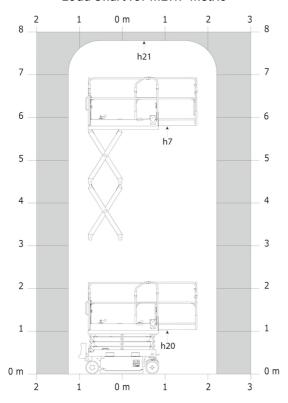

#### SE 0808 - Load chart

### Load Chart for MEWP Metric

SE 0808 - Dimensional drawing

## **SE 0808**

|                                                                          | SE 0808 | <b>SE 0808</b> Created on August 1, 2025 at 11:46 PM UTC                                                                                  |  |
|--------------------------------------------------------------------------|---------|-------------------------------------------------------------------------------------------------------------------------------------------|--|
| Capacities                                                               |         | Metric                                                                                                                                    |  |
| Working height                                                           | h21     | 7.80 m                                                                                                                                    |  |
| Working height maximum (indoor)                                          | h21     | 7.80 m                                                                                                                                    |  |
| Working height maximum (outdoor)                                         | h21'    | 7.80 m                                                                                                                                    |  |
| Platform height maximum (indoor)                                         | h7      | 5.80 m                                                                                                                                    |  |
| Platform height maximum (outdoor)                                        | h7'     | 5.80 m                                                                                                                                    |  |
| Platform capacity                                                        | Q       | 230 kg                                                                                                                                    |  |
| Max. capacity on the extension deck                                      |         | 115 kg                                                                                                                                    |  |
| Number of people (indoor / outdoor)                                      |         | 2/1                                                                                                                                       |  |
| Weight and dimensions                                                    |         |                                                                                                                                           |  |
| Platform weight*                                                         |         | 1500 kg                                                                                                                                   |  |
| Platform dimensions (length x width)                                     | lp / ep | 1.64 m x 0.75 m                                                                                                                           |  |
| Platform dimensions with extension (length x width)                      |         | 2.54 m x 0.75 m                                                                                                                           |  |
| Floor height (access)                                                    | h20     | 1.02 m                                                                                                                                    |  |
| Overall length                                                           | I1      | 1.88 m                                                                                                                                    |  |
| Overall width                                                            | b1      | 0.81 m                                                                                                                                    |  |
| Overall height                                                           | h17     | 2.17 m                                                                                                                                    |  |
| Overall height (stowed)                                                  | h18 *** | 1.99 m                                                                                                                                    |  |
| Deck opening length                                                      | dp      | 0.90 m                                                                                                                                    |  |
| Overall length with platform extension                                   | I15     | 2.76 m                                                                                                                                    |  |
| Outside turning radius - platform                                        | Wa2     | 1.73 m                                                                                                                                    |  |
| Internal turning radius                                                  | Waz     | 0 m                                                                                                                                       |  |
| Ground clearance with pothole guards deployed                            | m6      | 0.01 m                                                                                                                                    |  |
| Ground clearance with pothole guards folded                              | m2      | 0.05 m                                                                                                                                    |  |
| Wheelbase                                                                | IIIZ    | 1.40 m                                                                                                                                    |  |
| Performances                                                             | y       | 1.40 III                                                                                                                                  |  |
| Drive speed - stowed                                                     |         | 4.50 km/h                                                                                                                                 |  |
| Drive speed - raised                                                     |         | 0.80 km/h                                                                                                                                 |  |
| Raise speed (laden) / Lower speed (laden)                                |         | 17 s / 18 s                                                                                                                               |  |
| Gradeability                                                             |         | 25 %                                                                                                                                      |  |
| ·                                                                        |         | 3.50 ° / 1.50 °                                                                                                                           |  |
| Indoor and outdoor max Tilt Rating (Fore and Aft / Side-to-Side)  Wheels |         | 5.50 / 1.50                                                                                                                               |  |
|                                                                          |         | Non marking                                                                                                                               |  |
| Tires type Standard tires                                                |         | 12 x 4 in / 305 x 106 mm                                                                                                                  |  |
|                                                                          |         | 2/0                                                                                                                                       |  |
| Drive wheels (front / rear)                                              |         | 2/0                                                                                                                                       |  |
| Steering wheels (front / rear)                                           |         | 2/0                                                                                                                                       |  |
| Braking wheels (front / rear)                                            |         |                                                                                                                                           |  |
| Service brake                                                            |         | Electric                                                                                                                                  |  |
| Engine/Battery                                                           |         | Comi trootion                                                                                                                             |  |
| Battery technology                                                       |         | Semi-traction                                                                                                                             |  |
| Number of batteries / Battery nominal voltage / Battery capacity         |         | 4 / 6 V / 185 Ah                                                                                                                          |  |
| Battery energy                                                           |         | 4.40 kW/h                                                                                                                                 |  |
| On-board charger (V / A)                                                 |         | 24 V / 30 A                                                                                                                               |  |
| Miscellaneous                                                            |         |                                                                                                                                           |  |
| Number of cycles with STD Battery (HIRD)                                 |         | 146                                                                                                                                       |  |
| Hydraulic Pressure                                                       |         | 250 bar                                                                                                                                   |  |
| Hydraulic tank capacity                                                  |         | 12                                                                                                                                        |  |
| Sound pressure level (platform work station) (LpA)                       |         | 66.60 dB                                                                                                                                  |  |
| Vibration on hands/arms                                                  |         | < 0.50 m/s²                                                                                                                               |  |
| Standards compliance                                                     |         |                                                                                                                                           |  |
| This machine is in compliance with:                                      |         | European directives: 2006/42/EC- Machinery<br>(revised EN280-1:2022) - 2004/108/EC (EMC) - EMC<br>according to EN 12895 / 2015 +A1 / 2019 |  |