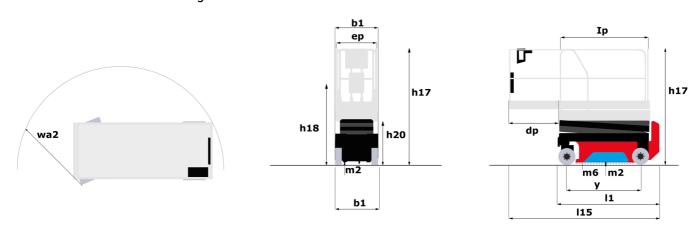

### Load Chart for MEWP Metric

SE 0808 - Dimensional drawing

## **SE 0808**

|                                                                          | SE 0808 | <b>SE 0808</b> Created on August 1, 2025 at 11:46 PM UTC                                                                                  |  |
|--------------------------------------------------------------------------|---------|-------------------------------------------------------------------------------------------------------------------------------------------|--|
| Capacities                                                               |         | Metric                                                                                                                                    |  |
| Working height                                                           | h21     | 7.80 m                                                                                                                                    |  |
| Working height maximum (indoor)                                          | h21     | 7.80 m                                                                                                                                    |  |
| Working height maximum (outdoor)                                         | h21'    | 7.80 m                                                                                                                                    |  |
| Platform height maximum (indoor)                                         | h7      | 5.80 m                                                                                                                                    |  |
| Platform height maximum (outdoor)                                        | h7'     | 5.80 m                                                                                                                                    |  |
| Platform capacity                                                        | Q       | 230 kg                                                                                                                                    |  |
| Max. capacity on the extension deck                                      |         | 115 kg                                                                                                                                    |  |
| Number of people (indoor / outdoor)                                      |         | 2/1                                                                                                                                       |  |
| Weight and dimensions                                                    |         |                                                                                                                                           |  |
| Platform weight*                                                         |         | 1500 kg                                                                                                                                   |  |
| Platform dimensions (length x width)                                     | lp / ep | 1.64 m x 0.75 m                                                                                                                           |  |
| Platform dimensions with extension (length x width)                      |         | 2.54 m x 0.75 m                                                                                                                           |  |
| Floor height (access)                                                    | h20     | 1.02 m                                                                                                                                    |  |
| Overall length                                                           | I1      | 1.88 m                                                                                                                                    |  |
| Overall width                                                            | b1      | 0.81 m                                                                                                                                    |  |
| Overall height                                                           | h17     | 2.17 m                                                                                                                                    |  |
| Overall height (stowed)                                                  | h18 *** | 1.99 m                                                                                                                                    |  |
| Deck opening length                                                      | dp      | 0.90 m                                                                                                                                    |  |
| Overall length with platform extension                                   | I15     | 2.76 m                                                                                                                                    |  |
| Outside turning radius - platform                                        | Wa2     | 1.73 m                                                                                                                                    |  |
| Internal turning radius                                                  | Waz     | 0 m                                                                                                                                       |  |
| Ground clearance with pothole guards deployed                            | m6      | 0.01 m                                                                                                                                    |  |
| Ground clearance with pothole guards folded                              | m2      | 0.05 m                                                                                                                                    |  |
| Wheelbase                                                                | IIIZ    | 1.40 m                                                                                                                                    |  |
| Performances                                                             | y       | 1.40 III                                                                                                                                  |  |
| Drive speed - stowed                                                     |         | 4.50 km/h                                                                                                                                 |  |
| Drive speed - raised                                                     |         | 0.80 km/h                                                                                                                                 |  |
| Raise speed (laden) / Lower speed (laden)                                |         | 17 s / 18 s                                                                                                                               |  |
| Gradeability                                                             |         | 25 %                                                                                                                                      |  |
| ·                                                                        |         | 3.50 ° / 1.50 °                                                                                                                           |  |
| Indoor and outdoor max Tilt Rating (Fore and Aft / Side-to-Side)  Wheels |         | 5.50 / 1.50                                                                                                                               |  |
|                                                                          |         | Non marking                                                                                                                               |  |
| Tires type Standard tires                                                |         | 12 x 4 in / 305 x 106 mm                                                                                                                  |  |
|                                                                          |         | 2/0                                                                                                                                       |  |
| Drive wheels (front / rear)                                              |         | 2/0                                                                                                                                       |  |
| Steering wheels (front / rear)                                           |         | 2/0                                                                                                                                       |  |
| Braking wheels (front / rear)                                            |         |                                                                                                                                           |  |
| Service brake                                                            |         | Electric                                                                                                                                  |  |
| Engine/Battery                                                           |         | Comi trootion                                                                                                                             |  |
| Battery technology                                                       |         | Semi-traction                                                                                                                             |  |
| Number of batteries / Battery nominal voltage / Battery capacity         |         | 4 / 6 V / 185 Ah                                                                                                                          |  |
| Battery energy                                                           |         | 4.40 kW/h                                                                                                                                 |  |
| On-board charger (V / A)                                                 |         | 24 V / 30 A                                                                                                                               |  |
| Miscellaneous                                                            |         |                                                                                                                                           |  |
| Number of cycles with STD Battery (HIRD)                                 |         | 146                                                                                                                                       |  |
| Hydraulic Pressure                                                       |         | 250 bar                                                                                                                                   |  |
| Hydraulic tank capacity                                                  |         | 12                                                                                                                                        |  |
| Sound pressure level (platform work station) (LpA)                       |         | 66.60 dB                                                                                                                                  |  |
| Vibration on hands/arms                                                  |         | < 0.50 m/s²                                                                                                                               |  |
| Standards compliance                                                     |         |                                                                                                                                           |  |
| This machine is in compliance with:                                      |         | European directives: 2006/42/EC- Machinery<br>(revised EN280-1:2022) - 2004/108/EC (EMC) - EMC<br>according to EN 12895 / 2015 +A1 / 2019 |  |