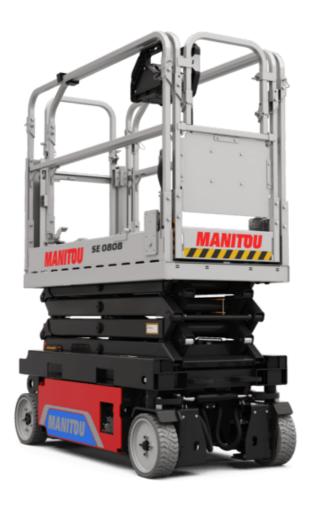

Technical sheet:

## **SE 0808**

| Capacities                                                       |         | Metric                                                                                                                                  |
|------------------------------------------------------------------|---------|-----------------------------------------------------------------------------------------------------------------------------------------|
|                                                                  |         | Weuto                                                                                                                                   |
| Working height                                                   | h21     | 7.80 m                                                                                                                                  |
| Working height maximum (indoor)                                  | h21     | 7.80 m                                                                                                                                  |
| Working height maximum (outdoor)                                 | h21'    | 7.80 m                                                                                                                                  |
| Platform height maximum (indoor)                                 | h7      | 5.80 m                                                                                                                                  |
| Platform height maximum (outdoor)                                | h7'     | 5.80 m                                                                                                                                  |
| Platform capacity                                                | Q       | 230 kg                                                                                                                                  |
| Max. capacity on the extension deck                              |         | 115 kg                                                                                                                                  |
| Number of people (indoor / outdoor)                              |         | 2 / 1                                                                                                                                   |
| Weight and dimensions                                            |         |                                                                                                                                         |
| Platform weight*                                                 |         | 1500 kg                                                                                                                                 |
| Platform dimensions (length x width)                             | lp / ep | 1.64 m x 0.75 m                                                                                                                         |
| Platform dimensions with extension (length x width)              |         | 2.54 m x 0.75 m                                                                                                                         |
| Floor height (access)                                            | h20     | 1.02 m                                                                                                                                  |
| Overall length                                                   | l1      | 1.88 m                                                                                                                                  |
| Overall width                                                    | b1      | 0.81 m                                                                                                                                  |
| Overall height                                                   | h17     | 2.17 m                                                                                                                                  |
| Overall height (stowed)                                          | h18 *** | 1.99 m                                                                                                                                  |
| Deck opening length                                              | dp      | 0.90 m                                                                                                                                  |
| Overall length with platform extension                           | l15     | 2.76 m                                                                                                                                  |
| Outside tuming radius - platform                                 | Wa2     | 1.73 m                                                                                                                                  |
| Internal turning radius                                          |         | 0 m                                                                                                                                     |
| Ground clearance with pothole guards deployed                    | m6      | 0.01 m                                                                                                                                  |
| Ground clearance with pothole guards folded                      | m2      | 0.05 m                                                                                                                                  |
| Wheelbase                                                        | V       | 1.40 m                                                                                                                                  |
| Performances                                                     |         |                                                                                                                                         |
| Drive speed - stowed                                             |         | 4.50 km/h                                                                                                                               |
| Drive speed - raised                                             |         | 0.80 km/h                                                                                                                               |
| Raise speed (laden) / Lower speed (laden)                        |         | 17 s / 18 s                                                                                                                             |
| Gradeability                                                     |         | 25 %                                                                                                                                    |
| Indoor and outdoor max Tilt Rating (Fore and Aft / Side-to-Side) |         | 3.50 ° / 1.50 °                                                                                                                         |
| Wheels                                                           |         |                                                                                                                                         |
| Tires type                                                       |         | Non marking                                                                                                                             |
| Standard tires                                                   |         | 12 x 4 in / 305 x 106 mm                                                                                                                |
| Drive wheels (front / rear)                                      |         | 2 / 0                                                                                                                                   |
| Steering wheels (front / rear)                                   |         | 2 / 0                                                                                                                                   |
| Braking wheels (front / rear)                                    |         | 2 / 0                                                                                                                                   |
| Service brake                                                    |         | Electric                                                                                                                                |
| Engine/Battery                                                   |         |                                                                                                                                         |
| Battery technology                                               |         | Semi-traction Semi-traction                                                                                                             |
| Number of batteries / Battery nominal voltage / Battery capacity |         | 4 / 6 V / 185 Ah                                                                                                                        |
| Battery energy                                                   |         | 4.40 kW/h                                                                                                                               |
| On-board charger (V / A)                                         |         | 24 V / 30 A                                                                                                                             |
| Miscellaneous                                                    |         |                                                                                                                                         |
| Number of cycles with STD Battery (HIRD)                         |         | 146                                                                                                                                     |
| Hydraulic Pressure                                               |         | 250 bar                                                                                                                                 |
| Hydraulic tank capacity                                          |         | 12                                                                                                                                      |
| Sound pressure level (platform work station) (LpA)               |         | 66.60 dB                                                                                                                                |
| Vibration on hands/arms                                          |         | < 0.50 m/s²                                                                                                                             |
| Standards compliance                                             |         | 3.00 .11/0                                                                                                                              |
| This machine is in compliance with:                              | (re     | European directives: 2006/42/EC- Machinery<br>evised EN280-1:2022) - 2004/108/EC (EMC) - EMC<br>according to EN 12895 / 2015 +A1 / 2019 |