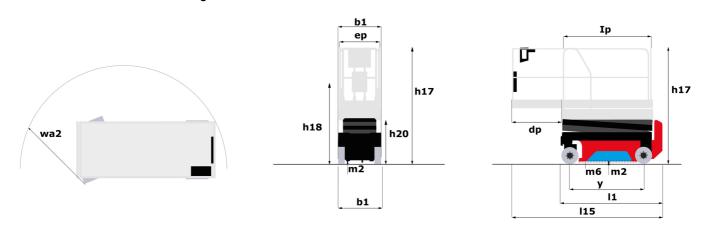

## **SE 0808**

| Capacities                                                       |         | Metric                                                                                                                                  |
|------------------------------------------------------------------|---------|-----------------------------------------------------------------------------------------------------------------------------------------|
|                                                                  |         | Weuto                                                                                                                                   |
| Working height                                                   | h21     | 7.80 m                                                                                                                                  |
| Working height maximum (indoor)                                  | h21     | 7.80 m                                                                                                                                  |
| Working height maximum (outdoor)                                 | h21'    | 7.80 m                                                                                                                                  |
| Platform height maximum (indoor)                                 | h7      | 5.80 m                                                                                                                                  |
| Platform height maximum (outdoor)                                | h7'     | 5.80 m                                                                                                                                  |
| Platform capacity                                                | Q       | 230 kg                                                                                                                                  |
| Max. capacity on the extension deck                              |         | 115 kg                                                                                                                                  |
| Number of people (indoor / outdoor)                              |         | 2 / 1                                                                                                                                   |
| Weight and dimensions                                            |         |                                                                                                                                         |
| Platform weight*                                                 |         | 1500 kg                                                                                                                                 |
| Platform dimensions (length x width)                             | lp / ep | 1.64 m x 0.75 m                                                                                                                         |
| Platform dimensions with extension (length x width)              |         | 2.54 m x 0.75 m                                                                                                                         |
| Floor height (access)                                            | h20     | 1.02 m                                                                                                                                  |
| Overall length                                                   | l1      | 1.88 m                                                                                                                                  |
| Overall width                                                    | b1      | 0.81 m                                                                                                                                  |
| Overall height                                                   | h17     | 2.17 m                                                                                                                                  |
| Overall height (stowed)                                          | h18 *** | 1.99 m                                                                                                                                  |
| Deck opening length                                              | dp      | 0.90 m                                                                                                                                  |
| Overall length with platform extension                           | l15     | 2.76 m                                                                                                                                  |
| Outside tuming radius - platform                                 | Wa2     | 1.73 m                                                                                                                                  |
| Internal turning radius                                          |         | 0 m                                                                                                                                     |
| Ground clearance with pothole guards deployed                    | m6      | 0.01 m                                                                                                                                  |
| Ground clearance with pothole guards folded                      | m2      | 0.05 m                                                                                                                                  |
| Wheelbase                                                        | V       | 1.40 m                                                                                                                                  |
| Performances                                                     |         |                                                                                                                                         |
| Drive speed - stowed                                             |         | 4.50 km/h                                                                                                                               |
| Drive speed - raised                                             |         | 0.80 km/h                                                                                                                               |
| Raise speed (laden) / Lower speed (laden)                        |         | 17 s / 18 s                                                                                                                             |
| Gradeability                                                     |         | 25 %                                                                                                                                    |
| Indoor and outdoor max Tilt Rating (Fore and Aft / Side-to-Side) |         | 3.50 ° / 1.50 °                                                                                                                         |
| Wheels                                                           |         |                                                                                                                                         |
| Tires type                                                       |         | Non marking                                                                                                                             |
| Standard tires                                                   |         | 12 x 4 in / 305 x 106 mm                                                                                                                |
| Drive wheels (front / rear)                                      |         | 2 / 0                                                                                                                                   |
| Steering wheels (front / rear)                                   |         | 2 / 0                                                                                                                                   |
| Braking wheels (front / rear)                                    |         | 2 / 0                                                                                                                                   |
| Service brake                                                    |         | Electric                                                                                                                                |
| Engine/Battery                                                   |         |                                                                                                                                         |
| Battery technology                                               |         | Semi-traction Semi-traction                                                                                                             |
| Number of batteries / Battery nominal voltage / Battery capacity |         | 4 / 6 V / 185 Ah                                                                                                                        |
| Battery energy                                                   |         | 4.40 kW/h                                                                                                                               |
| On-board charger (V / A)                                         |         | 24 V / 30 A                                                                                                                             |
| Miscellaneous                                                    |         |                                                                                                                                         |
| Number of cycles with STD Battery (HIRD)                         |         | 146                                                                                                                                     |
| Hydraulic Pressure                                               |         | 250 bar                                                                                                                                 |
| Hydraulic tank capacity                                          |         | 12                                                                                                                                      |
| Sound pressure level (platform work station) (LpA)               |         | 66.60 dB                                                                                                                                |
| Vibration on hands/arms                                          |         | < 0.50 m/s²                                                                                                                             |
| Standards compliance                                             |         | 3.00 .11/0                                                                                                                              |
| This machine is in compliance with:                              | (re     | European directives: 2006/42/EC- Machinery<br>evised EN280-1:2022) - 2004/108/EC (EMC) - EMC<br>according to EN 12895 / 2015 +A1 / 2019 |