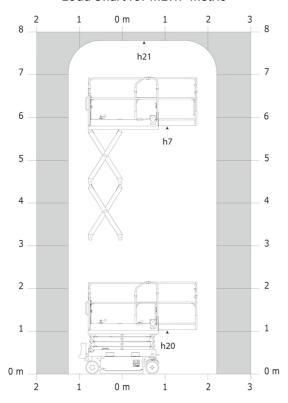

#### SE 0808 - Load chart

### Load Chart for MEWP Metric

SE 0808 - Dimensional drawing

## **SE 0808**

| Capacities                                                       |         | Metric                                                                                                                                  |
|------------------------------------------------------------------|---------|-----------------------------------------------------------------------------------------------------------------------------------------|
|                                                                  |         | Weuto                                                                                                                                   |
| Working height                                                   | h21     | 7.80 m                                                                                                                                  |
| Working height maximum (indoor)                                  | h21     | 7.80 m                                                                                                                                  |
| Working height maximum (outdoor)                                 | h21'    | 7.80 m                                                                                                                                  |
| Platform height maximum (indoor)                                 | h7      | 5.80 m                                                                                                                                  |
| Platform height maximum (outdoor)                                | h7'     | 5.80 m                                                                                                                                  |
| Platform capacity                                                | Q       | 230 kg                                                                                                                                  |
| Max. capacity on the extension deck                              |         | 115 kg                                                                                                                                  |
| Number of people (indoor / outdoor)                              |         | 2 / 1                                                                                                                                   |
| Weight and dimensions                                            |         |                                                                                                                                         |
| Platform weight*                                                 |         | 1500 kg                                                                                                                                 |
| Platform dimensions (length x width)                             | lp / ep | 1.64 m x 0.75 m                                                                                                                         |
| Platform dimensions with extension (length x width)              |         | 2.54 m x 0.75 m                                                                                                                         |
| Floor height (access)                                            | h20     | 1.02 m                                                                                                                                  |
| Overall length                                                   | l1      | 1.88 m                                                                                                                                  |
| Overall width                                                    | b1      | 0.81 m                                                                                                                                  |
| Overall height                                                   | h17     | 2.17 m                                                                                                                                  |
| Overall height (stowed)                                          | h18 *** | 1.99 m                                                                                                                                  |
| Deck opening length                                              | dp      | 0.90 m                                                                                                                                  |
| Overall length with platform extension                           | l15     | 2.76 m                                                                                                                                  |
| Outside tuming radius - platform                                 | Wa2     | 1.73 m                                                                                                                                  |
| Internal turning radius                                          |         | 0 m                                                                                                                                     |
| Ground clearance with pothole guards deployed                    | m6      | 0.01 m                                                                                                                                  |
| Ground clearance with pothole guards folded                      | m2      | 0.05 m                                                                                                                                  |
| Wheelbase                                                        | V       | 1.40 m                                                                                                                                  |
| Performances                                                     |         |                                                                                                                                         |
| Drive speed - stowed                                             |         | 4.50 km/h                                                                                                                               |
| Drive speed - raised                                             |         | 0.80 km/h                                                                                                                               |
| Raise speed (laden) / Lower speed (laden)                        |         | 17 s / 18 s                                                                                                                             |
| Gradeability                                                     |         | 25 %                                                                                                                                    |
| Indoor and outdoor max Tilt Rating (Fore and Aft / Side-to-Side) |         | 3.50 ° / 1.50 °                                                                                                                         |
| Wheels                                                           |         |                                                                                                                                         |
| Tires type                                                       |         | Non marking                                                                                                                             |
| Standard tires                                                   |         | 12 x 4 in / 305 x 106 mm                                                                                                                |
| Drive wheels (front / rear)                                      |         | 2 / 0                                                                                                                                   |
| Steering wheels (front / rear)                                   |         | 2 / 0                                                                                                                                   |
| Braking wheels (front / rear)                                    |         | 2 / 0                                                                                                                                   |
| Service brake                                                    |         | Electric                                                                                                                                |
| Engine/Battery                                                   |         |                                                                                                                                         |
| Battery technology                                               |         | Semi-traction Semi-traction                                                                                                             |
| Number of batteries / Battery nominal voltage / Battery capacity |         | 4 / 6 V / 185 Ah                                                                                                                        |
| Battery energy                                                   |         | 4.40 kW/h                                                                                                                               |
| On-board charger (V / A)                                         |         | 24 V / 30 A                                                                                                                             |
| Miscellaneous                                                    |         |                                                                                                                                         |
| Number of cycles with STD Battery (HIRD)                         |         | 146                                                                                                                                     |
| Hydraulic Pressure                                               |         | 250 bar                                                                                                                                 |
| Hydraulic tank capacity                                          |         | 12                                                                                                                                      |
| Sound pressure level (platform work station) (LpA)               |         | 66.60 dB                                                                                                                                |
| Vibration on hands/arms                                          |         | < 0.50 m/s²                                                                                                                             |
| Standards compliance                                             |         | 3.00 .11/0                                                                                                                              |
| This machine is in compliance with:                              | (re     | European directives: 2006/42/EC- Machinery<br>evised EN280-1:2022) - 2004/108/EC (EMC) - EMC<br>according to EN 12895 / 2015 +A1 / 2019 |