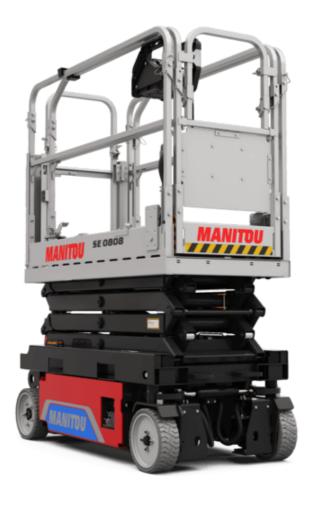

Technical sheet:

## **SE 0808**

|                                                                  | s <b>e osos</b> Created | SE OBOB Created on September 11, 2025 at 9:29 AM UTC                                                                                    |  |
|------------------------------------------------------------------|-------------------------|-----------------------------------------------------------------------------------------------------------------------------------------|--|
| Capacities                                                       |                         | Metric                                                                                                                                  |  |
| Working height                                                   | h21                     | 7.80 m                                                                                                                                  |  |
| Working height maximum (indoor)                                  | h21                     | 7.80 m                                                                                                                                  |  |
| Working height maximum (outdoor)                                 | h21'                    | 7.80 m                                                                                                                                  |  |
| Platform height maximum (indoor)                                 | h7                      | 5.80 m                                                                                                                                  |  |
| Platform height maximum (outdoor)                                | h7'                     | 5.80 m                                                                                                                                  |  |
| Platform capacity                                                | Q                       | 230 kg                                                                                                                                  |  |
| Max. capacity on the extension deck                              |                         | 115 kg                                                                                                                                  |  |
| Number of people (indoor / outdoor)                              |                         | 2/1                                                                                                                                     |  |
| Weight and dimensions                                            |                         |                                                                                                                                         |  |
| Platform weight*                                                 |                         | 1500 kg                                                                                                                                 |  |
| Platform dimensions (length x width)                             | lp / ep                 | 1.64 m x 0.75 m                                                                                                                         |  |
| Platform dimensions with extension (length x width)              | ,p / ep                 | 2.54 m x 0.75 m                                                                                                                         |  |
| Floor height (access)                                            | h20                     | 1.02 m                                                                                                                                  |  |
| Overall length                                                   | 11                      | 1.88 m                                                                                                                                  |  |
| Overall width                                                    | b1                      | 0.81 m                                                                                                                                  |  |
|                                                                  |                         |                                                                                                                                         |  |
| Overall height                                                   | h17<br>h18 ***          | 2.17 m                                                                                                                                  |  |
| Overall height (stowed)                                          |                         | 1.99 m                                                                                                                                  |  |
| Deck opening length                                              | dp                      | 0.90 m                                                                                                                                  |  |
| Overall length with platform extension                           | l15                     | 2.76 m                                                                                                                                  |  |
| Outside turning radius - platform                                | Wa2                     | 1.73 m                                                                                                                                  |  |
| Internal turning radius                                          |                         | 0 m                                                                                                                                     |  |
| Ground clearance with pothole guards deployed                    | m6                      | 0.01 m                                                                                                                                  |  |
| Ground clearance with pothole guards folded                      | m2                      | 0.05 m                                                                                                                                  |  |
| Wheelbase                                                        | у                       | 1.40 m                                                                                                                                  |  |
| Performances Drive speed - stowed                                |                         | 4.50 km/h                                                                                                                               |  |
| Drive speed - raised                                             |                         | 0.80 km/h                                                                                                                               |  |
| ·                                                                |                         | 17 s / 18 s                                                                                                                             |  |
| Raise speed (laden) / Lower speed (laden)  Gradeability          |                         | 25 %                                                                                                                                    |  |
| •                                                                |                         |                                                                                                                                         |  |
| Indoor and outdoor max Tilt Rating (Fore and Aft / Side-to-Side) |                         | 3.50 ° / 1.50 °                                                                                                                         |  |
| Wheels                                                           |                         | Non-modeline                                                                                                                            |  |
| Tires type                                                       |                         | Non marking                                                                                                                             |  |
| Standard tires                                                   |                         | 12 x 4 in / 305 x 106 mm                                                                                                                |  |
| Drive wheels (front / rear)                                      |                         | 2 / 0                                                                                                                                   |  |
| Steering wheels (front / rear)                                   |                         | 2 / 0                                                                                                                                   |  |
| Braking wheels (front / rear)                                    |                         | 2 / 0                                                                                                                                   |  |
| Service brake                                                    |                         | Electric                                                                                                                                |  |
| Engine/Battery                                                   |                         |                                                                                                                                         |  |
| Battery technology                                               |                         | Semi-traction                                                                                                                           |  |
| Number of batteries / Battery nominal voltage / Battery capacity |                         | 4 / 6 V / 185 Ah                                                                                                                        |  |
| Battery energy                                                   |                         | 4.40 kW/h                                                                                                                               |  |
| On-board charger (V / A)                                         |                         | 24 V / 30 A                                                                                                                             |  |
| Miscellaneous  Alice for the country of the Country (MDD)        |                         | 144                                                                                                                                     |  |
| Number of cycles with STD Battery (HIRD)                         |                         | 146                                                                                                                                     |  |
| Hydraulic Pressure                                               |                         | 250 bar                                                                                                                                 |  |
| Hydraulic tank capacity                                          |                         | 12                                                                                                                                      |  |
| Sound pressure level (platform work station) (LpA)               |                         | 66.60 dB                                                                                                                                |  |
| Vibration on hands/arms                                          |                         | < 0.50 m/s²                                                                                                                             |  |
| Standards compliance                                             |                         | Furnan disastinas 2006/40/50 Marki                                                                                                      |  |
| This machine is in compliance with:                              | (1                      | European directives: 2006/42/EC- Machinery<br>evised EN280-1:2022) - 2004/108/EC (EMC) - EMC<br>according to EN 12895 / 2015 +A1 / 2019 |  |