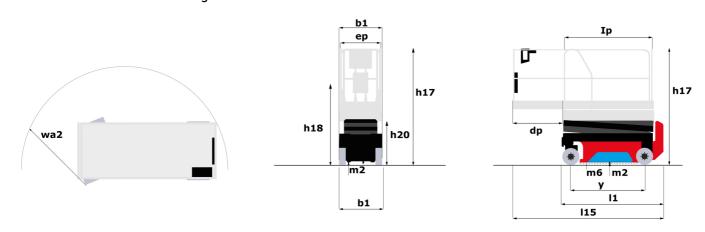

## **SE 0808**

|                                                                  | s <b>e osos</b> Created | SE OBOB Created on September 11, 2025 at 9:29 AM UTC                                                                                    |  |
|------------------------------------------------------------------|-------------------------|-----------------------------------------------------------------------------------------------------------------------------------------|--|
| Capacities                                                       |                         | Metric                                                                                                                                  |  |
| Working height                                                   | h21                     | 7.80 m                                                                                                                                  |  |
| Working height maximum (indoor)                                  | h21                     | 7.80 m                                                                                                                                  |  |
| Working height maximum (outdoor)                                 | h21'                    | 7.80 m                                                                                                                                  |  |
| Platform height maximum (indoor)                                 | h7                      | 5.80 m                                                                                                                                  |  |
| Platform height maximum (outdoor)                                | h7'                     | 5.80 m                                                                                                                                  |  |
| Platform capacity                                                | Q                       | 230 kg                                                                                                                                  |  |
| Max. capacity on the extension deck                              |                         | 115 kg                                                                                                                                  |  |
| Number of people (indoor / outdoor)                              |                         | 2/1                                                                                                                                     |  |
| Weight and dimensions                                            |                         |                                                                                                                                         |  |
| Platform weight*                                                 |                         | 1500 kg                                                                                                                                 |  |
| Platform dimensions (length x width)                             | lp / ep                 | 1.64 m x 0.75 m                                                                                                                         |  |
| Platform dimensions with extension (length x width)              | ,p / ep                 | 2.54 m x 0.75 m                                                                                                                         |  |
| Floor height (access)                                            | h20                     | 1.02 m                                                                                                                                  |  |
| Overall length                                                   | 11                      | 1.88 m                                                                                                                                  |  |
| Overall width                                                    | b1                      | 0.81 m                                                                                                                                  |  |
|                                                                  |                         |                                                                                                                                         |  |
| Overall height                                                   | h17<br>h18 ***          | 2.17 m                                                                                                                                  |  |
| Overall height (stowed)                                          |                         | 1.99 m                                                                                                                                  |  |
| Deck opening length                                              | dp                      | 0.90 m                                                                                                                                  |  |
| Overall length with platform extension                           | l15                     | 2.76 m                                                                                                                                  |  |
| Outside turning radius - platform                                | Wa2                     | 1.73 m                                                                                                                                  |  |
| Internal turning radius                                          |                         | 0 m                                                                                                                                     |  |
| Ground clearance with pothole guards deployed                    | m6                      | 0.01 m                                                                                                                                  |  |
| Ground clearance with pothole guards folded                      | m2                      | 0.05 m                                                                                                                                  |  |
| Wheelbase                                                        | у                       | 1.40 m                                                                                                                                  |  |
| Performances Drive speed - stowed                                |                         | 4.50 km/h                                                                                                                               |  |
| Drive speed - raised                                             |                         | 0.80 km/h                                                                                                                               |  |
| ·                                                                |                         | 17 s / 18 s                                                                                                                             |  |
| Raise speed (laden) / Lower speed (laden)  Gradeability          |                         | 25 %                                                                                                                                    |  |
| •                                                                |                         |                                                                                                                                         |  |
| Indoor and outdoor max Tilt Rating (Fore and Aft / Side-to-Side) |                         | 3.50 ° / 1.50 °                                                                                                                         |  |
| Wheels                                                           |                         | Non-modeline                                                                                                                            |  |
| Tires type                                                       |                         | Non marking                                                                                                                             |  |
| Standard tires                                                   |                         | 12 x 4 in / 305 x 106 mm                                                                                                                |  |
| Drive wheels (front / rear)                                      |                         | 2 / 0                                                                                                                                   |  |
| Steering wheels (front / rear)                                   |                         | 2 / 0                                                                                                                                   |  |
| Braking wheels (front / rear)                                    |                         | 2 / 0                                                                                                                                   |  |
| Service brake                                                    |                         | Electric                                                                                                                                |  |
| Engine/Battery                                                   |                         |                                                                                                                                         |  |
| Battery technology                                               |                         | Semi-traction                                                                                                                           |  |
| Number of batteries / Battery nominal voltage / Battery capacity |                         | 4 / 6 V / 185 Ah                                                                                                                        |  |
| Battery energy                                                   |                         | 4.40 kW/h                                                                                                                               |  |
| On-board charger (V / A)                                         |                         | 24 V / 30 A                                                                                                                             |  |
| Miscellaneous  Alice for the country of the Country (MDD)        |                         | 144                                                                                                                                     |  |
| Number of cycles with STD Battery (HIRD)                         |                         | 146                                                                                                                                     |  |
| Hydraulic Pressure                                               |                         | 250 bar                                                                                                                                 |  |
| Hydraulic tank capacity                                          |                         | 12                                                                                                                                      |  |
| Sound pressure level (platform work station) (LpA)               |                         | 66.60 dB                                                                                                                                |  |
| Vibration on hands/arms                                          |                         | < 0.50 m/s²                                                                                                                             |  |
| Standards compliance                                             |                         | Furnan disastinas 2006/40/50 Marki                                                                                                      |  |
| This machine is in compliance with:                              | (1                      | European directives: 2006/42/EC- Machinery<br>evised EN280-1:2022) - 2004/108/EC (EMC) - EMC<br>according to EN 12895 / 2015 +A1 / 2019 |  |

### Load Chart for MEWP Metric

SE 0808 - Dimensional drawing