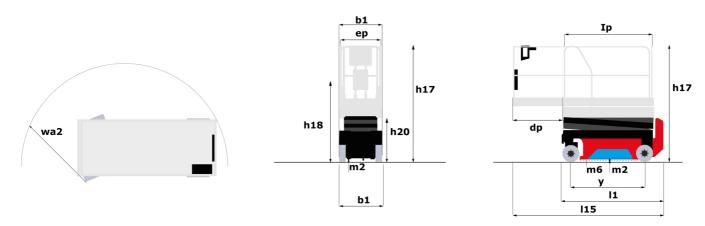

|

<sup>\*</sup>Varies according to options and standards of the country to which the machine is delivered \*\*\* With folded guardrail

#### SE 0808 - Load chart

### Load Chart for MEWP Metric



SE 0808 - Dimensional drawing



## **Equipment**

#### 2 swing out component trays (hydraulic/electric) Audible alarm and illuminated indicator lamp (leveling, overload, lowering) Battery - 24V - 185Ah - semi-traction Battery charge indicator lamp CAN bus technology Colour screen with integrated diagnostics Descent alarm Easy Link with 2 year Service Electrical front wheel brake Emergency stop button in platform and on frame Folding rails with full height access gate Horn in the platform Hour meter Manual emergency lowering Multi-voltage on-board charger - 24V - 30A - Single-phase Pothole protection with automatic operation Side and rear forklift pockets Sliding basket extension - 90 cm

# Optional Audio warning on all motion Audio warning on translation Easy Link - With access control keypad Easy link with remote lock