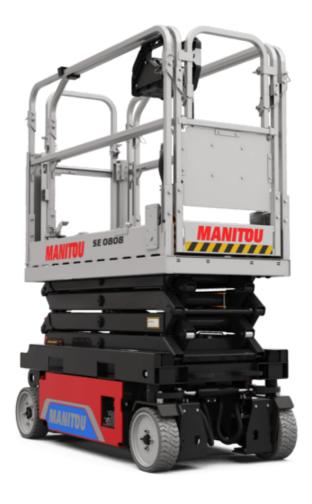

Technical sheet:

## **SE 0808**







|                                                                  | SE 0808 | Created on August 12, 2025 at 10.56 PM 010