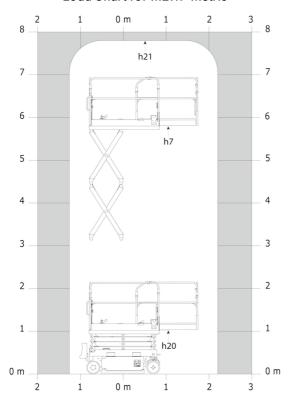

|

<sup>\*</sup>Varies according to options and standards of the country to which the machine is delivered \*\*\* With folded guardrail

#### SE 0808 - Load chart

### Load Chart for MEWP Metric



SE 0808 - Dimensional drawing



## **Equipment**

#### 2 swing out component trays (hydraulic/electric) Audible alarm and illuminated indicator lamp (leveling, overload, lowering) Battery - 24V - 185Ah - semi-traction Battery charge indicator lamp CAN bus technology Colour screen with integrated diagnostics Descent alarm Easy Link with 2 year Service Electrical front wheel brake Emergency stop button in platform and on frame Folding rails with full height access gate Horn in the platform Hour meter Manual emergency lowering Multi-voltage on-board charger - 24V - 30A - Single-phase Pothole protection with automatic operation Side and rear forklift pockets Sliding basket extension - 90 cm

# Optional Audio warning on all motion Audio warning on translation Easy Link - With access control