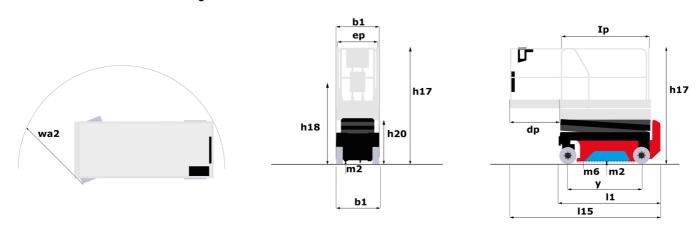

| European directives: 2006/42/EC- Machinery<br>(revised EN280-1:2022) - 2004/108/EC (EMC) - EMC<br>according to EN 12895 / 2015 +A1 / 2019 |

<sup>\*</sup>Varies according to options and standards of the country to which the machine is delivered \*\*\* With folded guardrail

#### SE 0808 - Load chart

### Load Chart for MEWP Metric



SE 0808 - Dimensional drawing



## **Equipment**

#### 2 swing out component trays (hydraulic/electric) Audible alarm and illuminated indicator lamp (leveling, overload, lowering) Battery - 24V - 185Ah - semi-traction Battery charge indicator lamp CAN bus technology Colour screen with integrated diagnostics Descent alarm Easy Link with 2 year Service Electrical front wheel brake Emergency stop button in platform and on frame Folding rails with full height access gate Horn in the platform Hour meter Manual emergency lowering Multi-voltage on-board charger - 24V - 30A - Single-phase Pothole protection with automatic operation Side and rear forklift pockets Sliding basket extension - 90 cm

# Optional Audio warning on all motion Audio warning on translation Easy Link - With access control keypad Easy link with remote lock