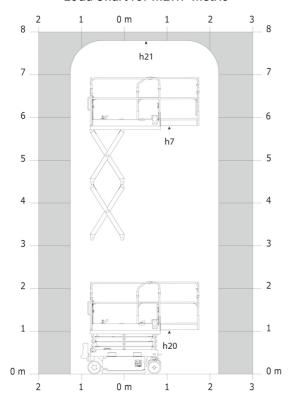

| European directives: 2006/42/EC- Machinery<br>(revised EN280-1:2022) - 2004/108/EC (EMC) - EMC<br>according to EN 12895 / 2015 +A1 / 2019 |

<sup>\*</sup>Varies according to options and standards of the country to which the machine is delivered \*\*\* With folded guardrail

#### SE 0808 - Load chart

### Load Chart for MEWP Metric



SE 0808 - Dimensional drawing



## **Equipment**

#### 2 swing out component trays (hydraulic/electric) Audible alarm and illuminated indicator lamp (leveling, overload, lowering) Battery - 24V - 185Ah - semi-traction Battery charge indicator lamp CAN bus technology Colour screen with integrated diagnostics Descent alarm Easy Link with 2 year Service Electrical front wheel brake Emergency stop button in platform and on frame Folding rails with full height access gate Horn in the platform Hour meter Manual emergency lowering Multi-voltage on-board charger - 24V - 30A - Single-phase Pothole protection with automatic operation Side and rear forklift pockets Sliding basket extension - 90 cm

# Optional Audio warning on all motion Audio warning on translation Easy Link - With access control