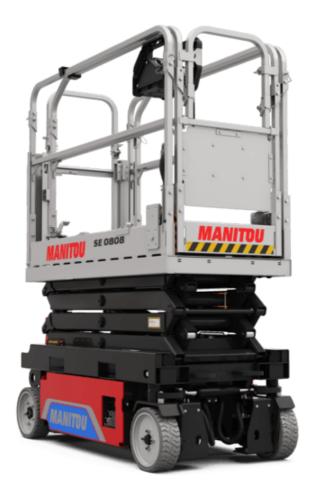

## **SE 0808**

|                                                                  | SE 0808  | Created on August 12, 2025 at 10.50 PM 010                                                                                                |
|------------------------------------------------------------------|----------|-------------------------------------------------------------------------------------------------------------------------------------------|
| Capacities                                                       |          | Metric                                                                                                                                    |
| Working height                                                   | h21      | 7.80 m                                                                                                                                    |
| Working height maximum (indoor)                                  | h21      | 7.80 m                                                                                                                                    |
| Working height maximum (outdoor)                                 | h21'     | 7.80 m                                                                                                                                    |
| Platform height maximum (indoor)                                 | h7       | 5.80 m                                                                                                                                    |
| Platform height maximum (outdoor)                                | h7'      | 5.80 m                                                                                                                                    |
| Platform capacity                                                | <br>Q    | 230 kg                                                                                                                                    |
| Max. capacity on the extension deck                              | <b>4</b> | 115 kg                                                                                                                                    |
| Number of people (indoor / outdoor)                              |          | 2 / 1                                                                                                                                     |
| Weight and dimensions                                            |          | 27 1                                                                                                                                      |
| Platform weight*                                                 |          | 1500 kg                                                                                                                                   |
| Platform dimensions (length x width)                             | lp / ep  | 1.64 m x 0.75 m                                                                                                                           |
| Platform dimensions with extension (length x width)              | ір / ер  | 2.54 m x 0.75 m                                                                                                                           |
| , - ,                                                            | 100      |                                                                                                                                           |
| Floor height (access)                                            | h20      | 1.02 m                                                                                                                                    |
| Overall length                                                   | l1       | 1.88 m                                                                                                                                    |
| Overall width                                                    | b1       | 0.81 m                                                                                                                                    |
| Overall height                                                   | h17      | 2.17 m                                                                                                                                    |
| Overall height (stowed)                                          | h18 ***  | 1.99 m                                                                                                                                    |
| Deck opening length                                              | dp       | 0.90 m                                                                                                                                    |
| Overall length with platform extension                           | I15      | 2.76 m                                                                                                                                    |
| Outside turning radius - platform                                | Wa2      | 1.73 m                                                                                                                                    |
| Internal turning radius                                          |          | 0 m                                                                                                                                       |
| Ground clearance with pothole guards deployed                    | m6       | 0.01 m                                                                                                                                    |
| Ground clearance with pothole guards folded                      | m2       | 0.05 m                                                                                                                                    |
| Wheelbase                                                        | у        | 1.40 m                                                                                                                                    |
| Performances                                                     |          |                                                                                                                                           |
| Drive speed - stowed                                             |          | 4.50 km/h                                                                                                                                 |
| Drive speed - raised                                             |          | 0.80 km/h                                                                                                                                 |
| Raise speed (laden) / Lower speed (laden)                        |          | 17 s / 18 s                                                                                                                               |
| Gradeability                                                     |          | 25 %                                                                                                                                      |
| Indoor and outdoor max Tilt Rating (Fore and Aft / Side-to-Side) |          | 3.50 ° / 1.50 °                                                                                                                           |
| Wheels                                                           |          |                                                                                                                                           |
| Tires type                                                       |          | Non marking                                                                                                                               |
| Standard tires                                                   |          | 12 x 4 in / 305 x 106 mm                                                                                                                  |
| Drive wheels (front / rear)                                      |          | 2 / 0                                                                                                                                     |
| Steering wheels (front / rear)                                   |          | 2 / 0                                                                                                                                     |
| Braking wheels (front / rear)                                    |          | 2 / 0                                                                                                                                     |
| Service brake                                                    |          | Electric                                                                                                                                  |
| Engine/Battery                                                   |          |                                                                                                                                           |
| Battery technology                                               |          | Semi-traction Semi-traction                                                                                                               |
| Number of batteries / Battery nominal voltage / Battery capacity |          | 4 / 6 V / 185 Ah                                                                                                                          |
| Battery energy                                                   |          | 4.40 kW/h                                                                                                                                 |
| On-board charger (V / A)                                         |          | 24 V / 30 A                                                                                                                               |
| Miscellaneous                                                    |          | 24 V / 30 A                                                                                                                               |
| Number of cycles with STD Battery (HIRD)                         |          | 146                                                                                                                                       |
| Hydraulic Pressure                                               |          | 250 bar                                                                                                                                   |
| Hydraulic tank capacity                                          |          | 12 l                                                                                                                                      |
| Sound pressure level (platform work station) (LpA)               |          | 66.60 dB                                                                                                                                  |
|                                                                  |          | 66.60 dB<br>< 0.50 m/s²                                                                                                                   |
| Vibration on hands/arms                                          |          | < 0.50 m/s²                                                                                                                               |
| Standards compliance                                             |          | Furnamental and the section of 0000 (400/FO At 11)                                                                                        |
| This machine is in compliance with:                              |          | European directives: 2006/42/EC- Machinery<br>(revised EN280-1:2022) - 2004/108/EC (EMC) - EMC<br>according to EN 12895 / 2015 +A1 / 2019 |