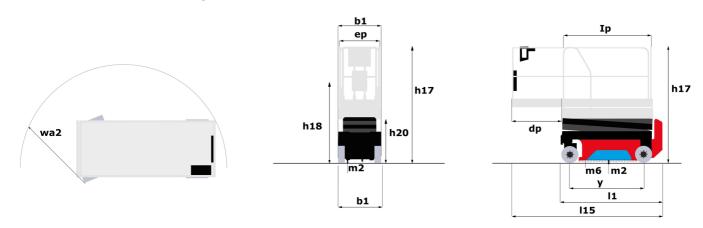

## **SE 0808**

|                                                                  | SE 0808  | Created on August 12, 2025 at 10.50 PM 010                                                                                                |
|------------------------------------------------------------------|----------|-------------------------------------------------------------------------------------------------------------------------------------------|
| Capacities                                                       |          | Metric                                                                                                                                    |
| Working height                                                   | h21      | 7.80 m                                                                                                                                    |
| Working height maximum (indoor)                                  | h21      | 7.80 m                                                                                                                                    |
| Working height maximum (outdoor)                                 | h21'     | 7.80 m                                                                                                                                    |
| Platform height maximum (indoor)                                 | h7       | 5.80 m                                                                                                                                    |
| Platform height maximum (outdoor)                                | h7'      | 5.80 m                                                                                                                                    |
| Platform capacity                                                | <br>Q    | 230 kg                                                                                                                                    |
| Max. capacity on the extension deck                              | <b>4</b> | 115 kg                                                                                                                                    |
| Number of people (indoor / outdoor)                              |          | 2 / 1                                                                                                                                     |
| Weight and dimensions                                            |          | 27 1                                                                                                                                      |
| Platform weight*                                                 |          | 1500 kg                                                                                                                                   |
| Platform dimensions (length x width)                             | lp / ep  | 1.64 m x 0.75 m                                                                                                                           |
| Platform dimensions with extension (length x width)              | ір / ер  | 2.54 m x 0.75 m                                                                                                                           |
| , - ,                                                            | 100      |                                                                                                                                           |
| Floor height (access)                                            | h20      | 1.02 m                                                                                                                                    |
| Overall length                                                   | l1       | 1.88 m                                                                                                                                    |
| Overall width                                                    | b1       | 0.81 m                                                                                                                                    |
| Overall height                                                   | h17      | 2.17 m                                                                                                                                    |
| Overall height (stowed)                                          | h18 ***  | 1.99 m                                                                                                                                    |
| Deck opening length                                              | dp       | 0.90 m                                                                                                                                    |
| Overall length with platform extension                           | I15      | 2.76 m                                                                                                                                    |
| Outside turning radius - platform                                | Wa2      | 1.73 m                                                                                                                                    |
| Internal turning radius                                          |          | 0 m                                                                                                                                       |
| Ground clearance with pothole guards deployed                    | m6       | 0.01 m                                                                                                                                    |
| Ground clearance with pothole guards folded                      | m2       | 0.05 m                                                                                                                                    |
| Wheelbase                                                        | у        | 1.40 m                                                                                                                                    |
| Performances                                                     |          |                                                                                                                                           |
| Drive speed - stowed                                             |          | 4.50 km/h                                                                                                                                 |
| Drive speed - raised                                             |          | 0.80 km/h                                                                                                                                 |
| Raise speed (laden) / Lower speed (laden)                        |          | 17 s / 18 s                                                                                                                               |
| Gradeability                                                     |          | 25 %                                                                                                                                      |
| Indoor and outdoor max Tilt Rating (Fore and Aft / Side-to-Side) |          | 3.50 ° / 1.50 °                                                                                                                           |
| Wheels                                                           |          |                                                                                                                                           |
| Tires type                                                       |          | Non marking                                                                                                                               |
| Standard tires                                                   |          | 12 x 4 in / 305 x 106 mm                                                                                                                  |
| Drive wheels (front / rear)                                      |          | 2 / 0                                                                                                                                     |
| Steering wheels (front / rear)                                   |          | 2 / 0                                                                                                                                     |
| Braking wheels (front / rear)                                    |          | 2 / 0                                                                                                                                     |
| Service brake                                                    |          | Electric                                                                                                                                  |
| Engine/Battery                                                   |          |                                                                                                                                           |
| Battery technology                                               |          | Semi-traction Semi-traction                                                                                                               |
| Number of batteries / Battery nominal voltage / Battery capacity |          | 4 / 6 V / 185 Ah                                                                                                                          |
| Battery energy                                                   |          | 4.40 kW/h                                                                                                                                 |
| On-board charger (V / A)                                         |          | 24 V / 30 A                                                                                                                               |
| Miscellaneous                                                    |          | 24 V / 30 A                                                                                                                               |
| Number of cycles with STD Battery (HIRD)                         |          | 146                                                                                                                                       |
| Hydraulic Pressure                                               |          | 250 bar                                                                                                                                   |
| Hydraulic tank capacity                                          |          | 12 l                                                                                                                                      |
| Sound pressure level (platform work station) (LpA)               |          | 66.60 dB                                                                                                                                  |
|                                                                  |          | 66.60 dB<br>< 0.50 m/s²                                                                                                                   |
| Vibration on hands/arms                                          |          | < 0.50 m/s²                                                                                                                               |
| Standards compliance                                             |          | Furnamental and the section of 0000 (400/FO At 11)                                                                                        |
| This machine is in compliance with:                              |          | European directives: 2006/42/EC- Machinery<br>(revised EN280-1:2022) - 2004/108/EC (EMC) - EMC<br>according to EN 12895 / 2015 +A1 / 2019 |

### Load Chart for MEWP Metric

SE 0808 - Dimensional drawing