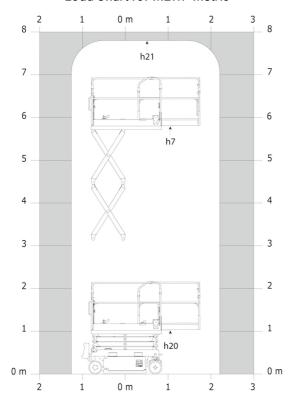

#### SE 0808 - Load chart

### Load Chart for MEWP Metric

SE 0808 - Dimensional drawing