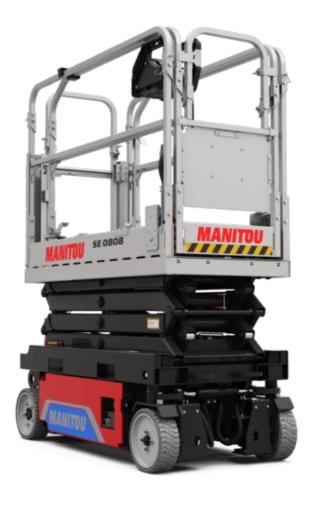

Technical sheet:

## **SE 0808**

|                                                                  | SE 0808 U | SE OBOB Created on August 2, 2025 at 3:16 AM UTC                                                                                          |  |
|------------------------------------------------------------------|-----------|-------------------------------------------------------------------------------------------------------------------------------------------|--|
| Capacities                                                       |           | Metric                                                                                                                                    |  |
| Working height                                                   | h21       | 7.80 m                                                                                                                                    |  |
| Working height maximum (indoor)                                  | h21       | 7.80 m                                                                                                                                    |  |
| Working height maximum (outdoor)                                 | h21'      | 7.80 m                                                                                                                                    |  |
| Platform height maximum (indoor)                                 | h7        | 5.80 m                                                                                                                                    |  |
| Platform height maximum (outdoor)                                | h7'       | 5.80 m                                                                                                                                    |  |
| Platform capacity                                                | Q         | 230 kg                                                                                                                                    |  |
| Max. capacity on the extension deck                              |           | 115 kg                                                                                                                                    |  |
| Number of people (indoor / outdoor)                              |           | 2 / 1                                                                                                                                     |  |
| Weight and dimensions                                            |           |                                                                                                                                           |  |
| Platform weight*                                                 |           | 1500 kg                                                                                                                                   |  |
| Platform dimensions (length x width)                             | lp / ep   | 1.64 m x 0.75 m                                                                                                                           |  |
| Platform dimensions with extension (length x width)              |           | 2.54 m x 0.75 m                                                                                                                           |  |
| Floor height (access)                                            | h20       | 1.02 m                                                                                                                                    |  |
| Overall length                                                   | l1        | 1.88 m                                                                                                                                    |  |
| Overall width                                                    | b1        | 0.81 m                                                                                                                                    |  |
| Overall height                                                   | h17       | 2.17 m                                                                                                                                    |  |
| Overall height (stowed)                                          | h18 ***   | 1.99 m                                                                                                                                    |  |
| Deck opening length                                              | dp        | 0.90 m                                                                                                                                    |  |
| Overall length with platform extension                           | I15       | 2.76 m                                                                                                                                    |  |
| Outside tuming radius - platform                                 | Wa2       | 1.73 m                                                                                                                                    |  |
| Internal turning radius                                          | TIUE      | 0 m                                                                                                                                       |  |
| Ground clearance with pothole guards deployed                    | m6        | 0.01 m                                                                                                                                    |  |
| Ground clearance with pothole guards folded                      | m2        | 0.05 m                                                                                                                                    |  |
| Wheelbase                                                        | V         | 1.40 m                                                                                                                                    |  |
| Performances                                                     | y         | 1.40 III                                                                                                                                  |  |
| Drive speed - stowed                                             |           | 4.50 km/h                                                                                                                                 |  |
| Drive speed - raised                                             |           | 0.80 km/h                                                                                                                                 |  |
| Raise speed (laden) / Lower speed (laden)                        |           | 17 s / 18 s                                                                                                                               |  |
| Gradeability                                                     |           | 25 %                                                                                                                                      |  |
| Indoor and outdoor max Tilt Rating (Fore and Aft / Side-to-Side) |           | 3.50 ° / 1.50 °                                                                                                                           |  |
| Wheels                                                           |           | 3.30 / 1.30                                                                                                                               |  |
| Tires type                                                       |           | Non marking                                                                                                                               |  |
| Standard tires                                                   |           | 12 x 4 in / 305 x 106 mm                                                                                                                  |  |
| Drive wheels (front / rear)                                      |           | 2 / 0                                                                                                                                     |  |
| Steering wheels (front / rear)                                   |           | 2/0                                                                                                                                       |  |
| Braking wheels (front / rear)                                    |           | 2/0                                                                                                                                       |  |
| Service brake                                                    |           | Electric                                                                                                                                  |  |
| Engine/Battery                                                   |           | Licouro                                                                                                                                   |  |
| Battery technology                                               |           | Semi-traction                                                                                                                             |  |
| Number of batteries / Battery nominal voltage / Battery capacity |           | 4 / 6 V / 185 Ah                                                                                                                          |  |
| Battery energy                                                   |           | 4.40 kW/h                                                                                                                                 |  |
| On-board charger (V / A)                                         |           | 24 V / 30 A                                                                                                                               |  |
| Miscellaneous                                                    |           | 24 V / 30 A                                                                                                                               |  |
| Number of cycles with STD Battery (HIRD)                         |           | 146                                                                                                                                       |  |
| Hydraulic Pressure                                               |           | 250 bar                                                                                                                                   |  |
| Hydraulic tank capacity                                          |           | 12                                                                                                                                        |  |
| Sound pressure level (platform work station) (LpA)               |           | 66.60 dB                                                                                                                                  |  |
| Vibration on hands/arms                                          |           | < 0.50 m/s²                                                                                                                               |  |
| Standards compliance                                             |           | V 0.00 HI/ 3                                                                                                                              |  |
| This machine is in compliance with:                              |           | European directives: 2006/42/EC- Machinery<br>(revised EN280-1:2022) - 2004/108/EC (EMC) - EMC<br>according to EN 12895 / 2015 +A1 / 2019 |  |