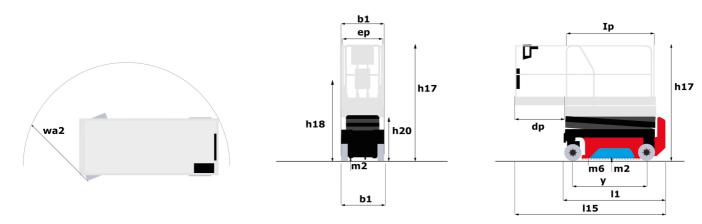

### Load Chart for MEWP Metric

SE 0808 - Dimensional drawing

## **SE 0808**

|                                                                  | SE 0808 U | SE OBOB Created on August 2, 2025 at 3:16 AM UTC                                                                                          |  |
|------------------------------------------------------------------|-----------|-------------------------------------------------------------------------------------------------------------------------------------------|--|
| Capacities                                                       |           | Metric                                                                                                                                    |  |
| Working height                                                   | h21       | 7.80 m                                                                                                                                    |  |
| Working height maximum (indoor)                                  | h21       | 7.80 m                                                                                                                                    |  |
| Working height maximum (outdoor)                                 | h21'      | 7.80 m                                                                                                                                    |  |
| Platform height maximum (indoor)                                 | h7        | 5.80 m                                                                                                                                    |  |
| Platform height maximum (outdoor)                                | h7'       | 5.80 m                                                                                                                                    |  |
| Platform capacity                                                | Q         | 230 kg                                                                                                                                    |  |
| Max. capacity on the extension deck                              |           | 115 kg                                                                                                                                    |  |
| Number of people (indoor / outdoor)                              |           | 2 / 1                                                                                                                                     |  |
| Weight and dimensions                                            |           |                                                                                                                                           |  |
| Platform weight*                                                 |           | 1500 kg                                                                                                                                   |  |
| Platform dimensions (length x width)                             | lp / ep   | 1.64 m x 0.75 m                                                                                                                           |  |
| Platform dimensions with extension (length x width)              |           | 2.54 m x 0.75 m                                                                                                                           |  |
| Floor height (access)                                            | h20       | 1.02 m                                                                                                                                    |  |
| Overall length                                                   | l1        | 1.88 m                                                                                                                                    |  |
| Overall width                                                    | b1        | 0.81 m                                                                                                                                    |  |
| Overall height                                                   | h17       | 2.17 m                                                                                                                                    |  |
| Overall height (stowed)                                          | h18 ***   | 1.99 m                                                                                                                                    |  |
| Deck opening length                                              | dp        | 0.90 m                                                                                                                                    |  |
| Overall length with platform extension                           | I15       | 2.76 m                                                                                                                                    |  |
| Outside tuming radius - platform                                 | Wa2       | 1.73 m                                                                                                                                    |  |
| Internal turning radius                                          | TIUE      | 0 m                                                                                                                                       |  |
| Ground clearance with pothole guards deployed                    | m6        | 0.01 m                                                                                                                                    |  |
| Ground clearance with pothole guards folded                      | m2        | 0.05 m                                                                                                                                    |  |
| Wheelbase                                                        | V         | 1.40 m                                                                                                                                    |  |
| Performances                                                     | y         | 1.40 III                                                                                                                                  |  |
| Drive speed - stowed                                             |           | 4.50 km/h                                                                                                                                 |  |
| Drive speed - raised                                             |           | 0.80 km/h                                                                                                                                 |  |
| Raise speed (laden) / Lower speed (laden)                        |           | 17 s / 18 s                                                                                                                               |  |
| Gradeability                                                     |           | 25 %                                                                                                                                      |  |
| Indoor and outdoor max Tilt Rating (Fore and Aft / Side-to-Side) |           | 3.50 ° / 1.50 °                                                                                                                           |  |
| Wheels                                                           |           | 3.30 / 1.30                                                                                                                               |  |
| Tires type                                                       |           | Non marking                                                                                                                               |  |
| Standard tires                                                   |           | 12 x 4 in / 305 x 106 mm                                                                                                                  |  |
| Drive wheels (front / rear)                                      |           | 2 / 0                                                                                                                                     |  |
| Steering wheels (front / rear)                                   |           | 2/0                                                                                                                                       |  |
| Braking wheels (front / rear)                                    |           | 2/0                                                                                                                                       |  |
| Service brake                                                    |           | Electric                                                                                                                                  |  |
| Engine/Battery                                                   |           | Licouro                                                                                                                                   |  |
| Battery technology                                               |           | Semi-traction                                                                                                                             |  |
| Number of batteries / Battery nominal voltage / Battery capacity |           | 4 / 6 V / 185 Ah                                                                                                                          |  |
| Battery energy                                                   |           | 4.40 kW/h                                                                                                                                 |  |
| On-board charger (V / A)                                         |           | 24 V / 30 A                                                                                                                               |  |
| Miscellaneous                                                    |           | 24 V / 30 A                                                                                                                               |  |
| Number of cycles with STD Battery (HIRD)                         |           | 146                                                                                                                                       |  |
| Hydraulic Pressure                                               |           | 250 bar                                                                                                                                   |  |
| Hydraulic tank capacity                                          |           | 12                                                                                                                                        |  |
| Sound pressure level (platform work station) (LpA)               |           | 66.60 dB                                                                                                                                  |  |
| Vibration on hands/arms                                          |           | < 0.50 m/s²                                                                                                                               |  |
| Standards compliance                                             |           | V 0.00 HI/ 3                                                                                                                              |  |
| This machine is in compliance with:                              |           | European directives: 2006/42/EC- Machinery<br>(revised EN280-1:2022) - 2004/108/EC (EMC) - EMC<br>according to EN 12895 / 2015 +A1 / 2019 |  |