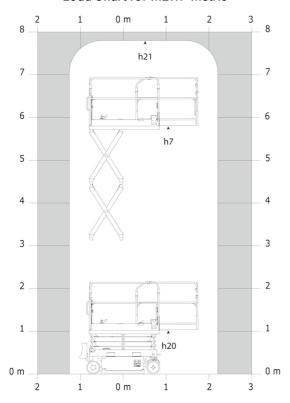

#### SE 0808 - Load chart

### Load Chart for MEWP Metric

SE 0808 - Dimensional drawing

## **SE 0808**

|                                                                  | SE 0808 U | SE OBOB Created on August 2, 2025 at 3:16 AM UTC                                                                                          |  |
|------------------------------------------------------------------|-----------|-------------------------------------------------------------------------------------------------------------------------------------------|--|
| Capacities                                                       |           | Metric                                                                                                                                    |  |
| Working height                                                   | h21       | 7.80 m                                                                                                                                    |  |
| Working height maximum (indoor)                                  | h21       | 7.80 m                                                                                                                                    |  |
| Working height maximum (outdoor)                                 | h21'      | 7.80 m                                                                                                                                    |  |
| Platform height maximum (indoor)                                 | h7        | 5.80 m                                                                                                                                    |  |
| Platform height maximum (outdoor)                                | h7'       | 5.80 m                                                                                                                                    |  |
| Platform capacity                                                | Q         | 230 kg                                                                                                                                    |  |
| Max. capacity on the extension deck                              |           | 115 kg                                                                                                                                    |  |
| Number of people (indoor / outdoor)                              |           | 2 / 1                                                                                                                                     |  |
| Weight and dimensions                                            |           |                                                                                                                                           |  |
| Platform weight*                                                 |           | 1500 kg                                                                                                                                   |  |
| Platform dimensions (length x width)                             | lp / ep   | 1.64 m x 0.75 m                                                                                                                           |  |
| Platform dimensions with extension (length x width)              |           | 2.54 m x 0.75 m                                                                                                                           |  |
| Floor height (access)                                            | h20       | 1.02 m                                                                                                                                    |  |
| Overall length                                                   | l1        | 1.88 m                                                                                                                                    |  |
| Overall width                                                    | b1        | 0.81 m                                                                                                                                    |  |
| Overall height                                                   | h17       | 2.17 m                                                                                                                                    |  |
| Overall height (stowed)                                          | h18 ***   | 1.99 m                                                                                                                                    |  |
| Deck opening length                                              | dp        | 0.90 m                                                                                                                                    |  |
| Overall length with platform extension                           | I15       | 2.76 m                                                                                                                                    |  |
| Outside tuming radius - platform                                 | Wa2       | 1.73 m                                                                                                                                    |  |
| Internal turning radius                                          | TIUE      | 0 m                                                                                                                                       |  |
| Ground clearance with pothole guards deployed                    | m6        | 0.01 m                                                                                                                                    |  |
| Ground clearance with pothole guards folded                      | m2        | 0.05 m                                                                                                                                    |  |
| Wheelbase                                                        | V         | 1.40 m                                                                                                                                    |  |
| Performances                                                     | y         | 1.40 III                                                                                                                                  |  |
| Drive speed - stowed                                             |           | 4.50 km/h                                                                                                                                 |  |
| Drive speed - raised                                             |           | 0.80 km/h                                                                                                                                 |  |
| Raise speed (laden) / Lower speed (laden)                        |           | 17 s / 18 s                                                                                                                               |  |
| Gradeability                                                     |           | 25 %                                                                                                                                      |  |
| Indoor and outdoor max Tilt Rating (Fore and Aft / Side-to-Side) |           | 3.50 ° / 1.50 °                                                                                                                           |  |
| Wheels                                                           |           | 3.30 / 1.30                                                                                                                               |  |
| Tires type                                                       |           | Non marking                                                                                                                               |  |
| Standard tires                                                   |           | 12 x 4 in / 305 x 106 mm                                                                                                                  |  |
| Drive wheels (front / rear)                                      |           | 2 / 0                                                                                                                                     |  |
| Steering wheels (front / rear)                                   |           | 2/0                                                                                                                                       |  |
| Braking wheels (front / rear)                                    |           | 2/0                                                                                                                                       |  |
| Service brake                                                    |           | Electric                                                                                                                                  |  |
| Engine/Battery                                                   |           | Licouro                                                                                                                                   |  |
| Battery technology                                               |           | Semi-traction                                                                                                                             |  |
| Number of batteries / Battery nominal voltage / Battery capacity |           | 4 / 6 V / 185 Ah                                                                                                                          |  |
| Battery energy                                                   |           | 4.40 kW/h                                                                                                                                 |  |
| On-board charger (V / A)                                         |           | 24 V / 30 A                                                                                                                               |  |
| Miscellaneous                                                    |           | 24 V / 30 A                                                                                                                               |  |
| Number of cycles with STD Battery (HIRD)                         |           | 146                                                                                                                                       |  |
| Hydraulic Pressure                                               |           | 250 bar                                                                                                                                   |  |
| Hydraulic tank capacity                                          |           | 12                                                                                                                                        |  |
| Sound pressure level (platform work station) (LpA)               |           | 66.60 dB                                                                                                                                  |  |
| Vibration on hands/arms                                          |           | < 0.50 m/s²                                                                                                                               |  |
| Standards compliance                                             |           | V 0.00 HI/ 3                                                                                                                              |  |
| This machine is in compliance with:                              |           | European directives: 2006/42/EC- Machinery<br>(revised EN280-1:2022) - 2004/108/EC (EMC) - EMC<br>according to EN 12895 / 2015 +A1 / 2019 |  |