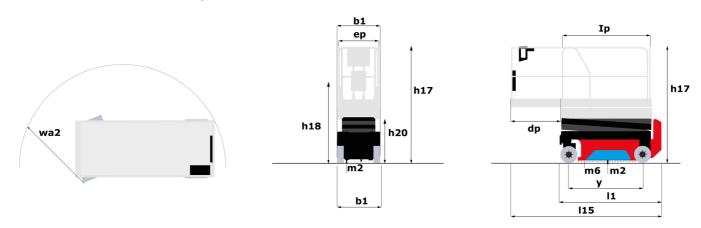

| (re         | evised EN280-1:2022) - 2004/108/EC (EMC) - EMC<br>according to EN 12895 / 2015 +A1 / 2019 |  |

<sup>\*</sup>Varies according to options and standards of the country to which the machine is delivered \*\*\* With folded guardrail

#### SE 0808 - Load chart

### Load Chart for MEWP Metric



SE 0808 - Dimensional drawing



## **Equipment**

#### 2 swing out component trays (hydraulic/electric) Audible alarm and illuminated indicator lamp (leveling, overload, lowering) Battery - 24V - 185Ah - semi-traction Battery charge indicator lamp CAN bus technology Colour screen with integrated diagnostics Descent alarm Easy Link with 2 year Service Electrical front wheel brake Emergency stop button in platform and on frame Folding rails with full height access gate Horn in the platform Hour meter Manual emergency lowering Multi-voltage on-board charger - 24V - 30A - Single-phase Pothole protection with automatic operation Side and rear forklift pockets Sliding basket extension - 90 cm

# Optional Audio warning on all motion Audio warning on translation Easy Link - With access control keypad Easy link with remote lock