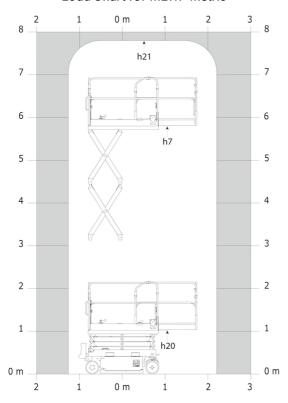

| (re         | evised EN280-1:2022) - 2004/108/EC (EMC) - EMC<br>according to EN 12895 / 2015 +A1 / 2019 |  |

<sup>\*</sup>Varies according to options and standards of the country to which the machine is delivered \*\*\* With folded guardrail

#### SE 0808 - Load chart

### Load Chart for MEWP Metric



SE 0808 - Dimensional drawing



## **Equipment**

#### 2 swing out component trays (hydraulic/electric) Audible alarm and illuminated indicator lamp (leveling, overload, lowering) Battery - 24V - 185Ah - semi-traction Battery charge indicator lamp CAN bus technology Colour screen with integrated diagnostics Descent alarm Easy Link with 2 year Service Electrical front wheel brake Emergency stop button in platform and on frame Folding rails with full height access gate Horn in the platform Hour meter Manual emergency lowering Multi-voltage on-board charger - 24V - 30A - Single-phase Pothole protection with automatic operation Side and rear forklift pockets Sliding basket extension - 90 cm

# Optional Audio warning on all motion Audio warning on translation Easy Link - With access control