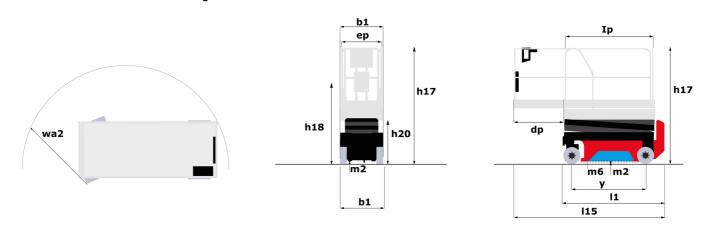

|         | European directives: 2006/42/EC- Machinery<br>(revised EN280-1:2022) - 2004/108/EC (EMC) - EMC<br>according to EN 12895 / 2015 +A1 / 2019 |

<sup>\*</sup>Varies according to options and standards of the country to which the machine is delivered \*\*\* With folded guardrail

#### SE 0808 - Load chart

### Load Chart for MEWP Metric



SE 0808 - Dimensional drawing



## **Equipment**

#### 2 swing out component trays (hydraulic/electric) Audible alarm and illuminated indicator lamp (leveling, overload, lowering) Battery - 24V - 185Ah - semi-traction Battery charge indicator lamp CAN bus technology Colour screen with integrated diagnostics Descent alarm Easy Link with 2 year Service Electrical front wheel brake Emergency stop button in platform and on frame Folding rails with full height access gate Horn in the platform Hour meter Manual emergency lowering Multi-voltage on-board charger - 24V - 30A - Single-phase Pothole protection with automatic operation Side and rear forklift pockets Sliding basket extension - 90 cm

# Optional Audio warning on all motion Audio warning on translation Easy Link - With access control keypad Easy link with remote lock