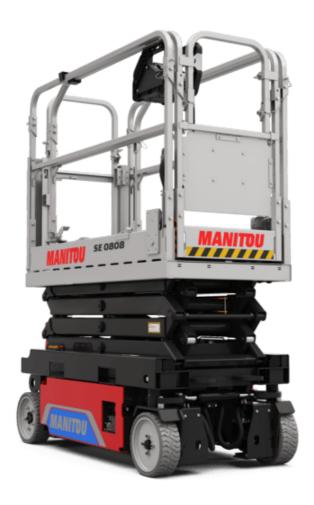

Technical sheet:

## **SE 0808**







|