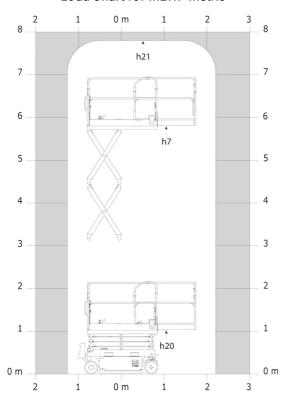

|         | European directives: 2006/42/EC- Machinery<br>(revised EN280-1:2022) - 2004/108/EC (EMC) - EMC<br>according to EN 12895 / 2015 +A1 / 2019 |

<sup>\*</sup>Varies according to options and standards of the country to which the machine is delivered \*\*\* With folded guardrail

#### SE 0808 - Load chart

### Load Chart for MEWP Metric



SE 0808 - Dimensional drawing



## **Equipment**

#### 2 swing out component trays (hydraulic/electric) Audible alarm and illuminated indicator lamp (leveling, overload, lowering) Battery - 24V - 185Ah - semi-traction Battery charge indicator lamp CAN bus technology Colour screen with integrated diagnostics Descent alarm Easy Link with 2 year Service Electrical front wheel brake Emergency stop button in platform and on frame Folding rails with full height access gate Horn in the platform Hour meter Manual emergency lowering Multi-voltage on-board charger - 24V - 30A - Single-phase Pothole protection with automatic operation Side and rear forklift pockets Sliding basket extension - 90 cm

# Optional Audio warning on all motion Audio warning on translation Easy Link - With access control