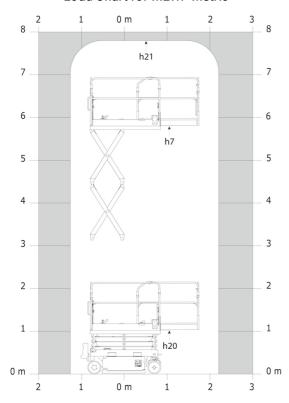

|  |

<sup>\*</sup>Varies according to options and standards of the country to which the machine is delivered \*\*\* With folded guardrail

#### SE 0808 - Load chart

### Load Chart for MEWP Metric



SE 0808 - Dimensional drawing



## **Equipment**

#### 2 swing out component trays (hydraulic/electric) Audible alarm and illuminated indicator lamp (leveling, overload, lowering) Battery - 24V - 185Ah - semi-traction Battery charge indicator lamp CAN bus technology Colour screen with integrated diagnostics Descent alarm Easy Link with 2 year Service Electrical front wheel brake Emergency stop button in platform and on frame Folding rails with full height access gate Horn in the platform Hour meter Manual emergency lowering Multi-voltage on-board charger - 24V - 30A - Single-phase Pothole protection with automatic operation Side and rear forklift pockets Sliding basket extension - 90 cm

# Optional Audio warning on all motion Audio warning on translation Easy Link - With access control