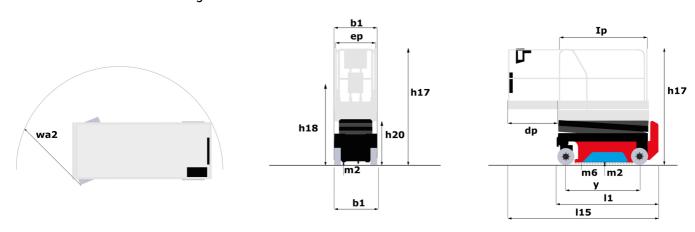

|  |

<sup>\*</sup>Varies according to options and standards of the country to which the machine is delivered \*\*\* With folded guardrail

#### SE 0808 - Load chart

### Load Chart for MEWP Metric



SE 0808 - Dimensional drawing



## **Equipment**

#### 2 swing out component trays (hydraulic/electric) Audible alarm and illuminated indicator lamp (leveling, overload, lowering) Battery - 24V - 185Ah - semi-traction Battery charge indicator lamp CAN bus technology Colour screen with integrated diagnostics Descent alarm Easy Link with 2 year Service Electrical front wheel brake Emergency stop button in platform and on frame Folding rails with full height access gate Horn in the platform Hour meter Manual emergency lowering Multi-voltage on-board charger - 24V - 30A - Single-phase Pothole protection with automatic operation Side and rear forklift pockets Sliding basket extension - 90 cm

# Optional Audio warning on all motion Audio warning on translation Easy Link - With access control keypad Easy link with remote lock