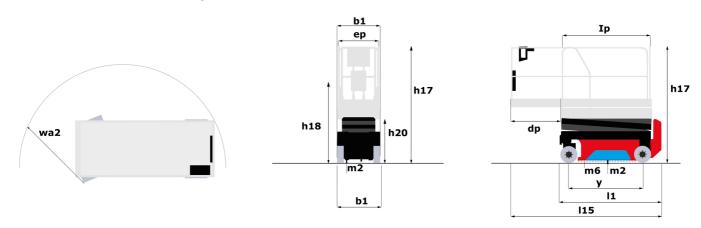

## **SE 0808**

|                                                                  | SE 0808    | Created on July 30, 2025 at 7:48 PM UTC                                                     |
|------------------------------------------------------------------|------------|---------------------------------------------------------------------------------------------|
| Capacities                                                       |            | Metric                                                                                      |
| Working height                                                   | h21        | 7.80 m                                                                                      |
| Working height maximum (indoor)                                  | h21        | 7.80 m                                                                                      |
| Working height maximum (outdoor)                                 | h21'       | 7.80 m                                                                                      |
| Platform height maximum (indoor)                                 | h7         | 5.80 m                                                                                      |
| Platform height maximum (outdoor)                                | h7'        | 5.80 m                                                                                      |
| Platform capacity                                                | Q          | 230 kg                                                                                      |
| Max. capacity on the extension deck                              |            | 115 kg                                                                                      |
| Number of people (indoor / outdoor)                              |            | 2/1                                                                                         |
| Weight and dimensions                                            |            |                                                                                             |
| Platform weight*                                                 |            | 1500 kg                                                                                     |
| Platform dimensions (length x width)                             | lp / ep    | 1.64 m x 0.75 m                                                                             |
| Platform dimensions with extension (length x width)              | 11.1       | 2.54 m x 0.75 m                                                                             |
| Floor height (access)                                            | h20        | 1.02 m                                                                                      |
| Overall length                                                   | I1         | 1.88 m                                                                                      |
| Overall width                                                    | b1         | 0.81 m                                                                                      |
| Overall height                                                   | h17        | 2.17 m                                                                                      |
| Overall height (stowed)                                          | h18 ***    | 1.99 m                                                                                      |
| Deck opening length                                              |            | 0.90 m                                                                                      |
|                                                                  | dp         |                                                                                             |
| Overall length with platform extension                           | l15<br>Wa2 | 2.76 m                                                                                      |
| Outside tuming radius - platform                                 | waz        | 1.73 m                                                                                      |
| Internal turning radius                                          |            | 0 m                                                                                         |
| Ground clearance with pothole guards deployed                    | m6         | 0.01 m                                                                                      |
| Ground clearance with pothole guards folded                      | m2         | 0.05 m                                                                                      |
| Wheelbase Performances                                           | у          | 1.40 m                                                                                      |
| Drive speed - stowed                                             |            | 4.50 km/h                                                                                   |
| Drive speed - raised                                             |            | 0.80 km/h                                                                                   |
| Raise speed (laden) / Lower speed (laden)                        |            | 17 s / 18 s                                                                                 |
| Gradeability                                                     |            | 25 %                                                                                        |
| Indoor and outdoor max Tilt Rating (Fore and Aft / Side-to-Side) |            | 3.50 ° / 1.50 °                                                                             |
| Wheels                                                           |            | 3.30 / 1.30                                                                                 |
| Tires type                                                       |            | Non marking                                                                                 |
| Standard tires                                                   |            | 12 x 4 in / 305 x 106 mm                                                                    |
|                                                                  |            | 2 / 0                                                                                       |
| Drive wheels (front / rear)                                      |            | 2 / 0                                                                                       |
| Steering wheels (front / rear)                                   |            | 2/0                                                                                         |
| Braking wheels (front / rear)                                    |            |                                                                                             |
| Service brake                                                    |            | Electric                                                                                    |
| Engine/Battery  Description:                                     |            | O mi trantino                                                                               |
| Battery technology                                               |            | Semi-traction                                                                               |
| Number of batteries / Battery nominal voltage / Battery capacity |            | 4 / 6 V / 185 Ah                                                                            |
| Battery energy                                                   |            | 4.40 kW/h                                                                                   |
| On-board charger (V / A)                                         |            | 24 V / 30 A                                                                                 |
| Miscellaneous  Number of cycles with STD Battery (HIRD)          |            | 146                                                                                         |
| Hydraulic Pressure                                               |            | 250 bar                                                                                     |
| Hydraulic tank capacity                                          |            | 250 bai                                                                                     |
| Sound pressure level (platform work station) (LpA)               |            | 66.60 dB                                                                                    |
| Vibration on hands/arms                                          |            |                                                                                             |
| Standards compliance                                             |            | < 0.50 m/s²                                                                                 |
| Totalidatus compilatice —                                        |            | European directives: 2006/42/EC- Machinery                                                  |
| This machine is in compliance with:                              |            | (revised EN280-1:2022) - 2004/108/EC (EMC) - EMC<br>according to EN 12895 / 2015 +A1 / 2019 |

<sup>\*</sup>Varies according to options and standards of the country to which the machine is delivered \*\*\* With folded guardrail