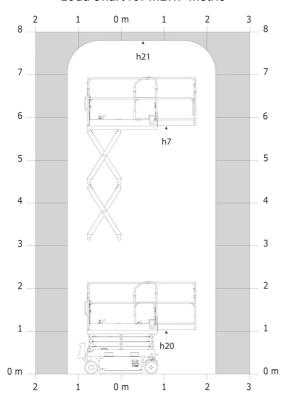

#### SE 0808 - Load chart

### Load Chart for MEWP Metric

SE 0808 - Dimensional drawing