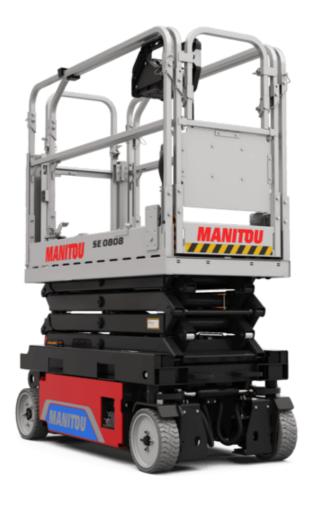

Technical sheet:

## **SE 0808**

|                                                                  | SE 0808    | Created on July 30, 2025 at 7:48 PM UTC                                                     |
|------------------------------------------------------------------|------------|---------------------------------------------------------------------------------------------|
| Capacities                                                       |            | Metric                                                                                      |
| Working height                                                   | h21        | 7.80 m                                                                                      |
| Working height maximum (indoor)                                  | h21        | 7.80 m                                                                                      |
| Working height maximum (outdoor)                                 | h21'       | 7.80 m                                                                                      |
| Platform height maximum (indoor)                                 | h7         | 5.80 m                                                                                      |
| Platform height maximum (outdoor)                                | h7'        | 5.80 m                                                                                      |
| Platform capacity                                                | Q          | 230 kg                                                                                      |
| Max. capacity on the extension deck                              |            | 115 kg                                                                                      |
| Number of people (indoor / outdoor)                              |            | 2/1                                                                                         |
| Weight and dimensions                                            |            |                                                                                             |
| Platform weight*                                                 |            | 1500 kg                                                                                     |
| Platform dimensions (length x width)                             | lp / ep    | 1.64 m x 0.75 m                                                                             |
| Platform dimensions with extension (length x width)              | 11.1       | 2.54 m x 0.75 m                                                                             |
| Floor height (access)                                            | h20        | 1.02 m                                                                                      |
| Overall length                                                   | I1         | 1.88 m                                                                                      |
| Overall width                                                    | b1         | 0.81 m                                                                                      |
| Overall height                                                   | h17        | 2.17 m                                                                                      |
| Overall height (stowed)                                          | h18 ***    | 1.99 m                                                                                      |
| Deck opening length                                              |            | 0.90 m                                                                                      |
|                                                                  | dp         |                                                                                             |
| Overall length with platform extension                           | l15<br>Wa2 | 2.76 m                                                                                      |
| Outside tuming radius - platform                                 | waz        | 1.73 m                                                                                      |
| Internal turning radius                                          |            | 0 m                                                                                         |
| Ground clearance with pothole guards deployed                    | m6         | 0.01 m                                                                                      |
| Ground clearance with pothole guards folded                      | m2         | 0.05 m                                                                                      |
| Wheelbase Performances                                           | у          | 1.40 m                                                                                      |
| Drive speed - stowed                                             |            | 4.50 km/h                                                                                   |
| Drive speed - raised                                             |            | 0.80 km/h                                                                                   |
| Raise speed (laden) / Lower speed (laden)                        |            | 17 s / 18 s                                                                                 |
| Gradeability                                                     |            | 25 %                                                                                        |
| Indoor and outdoor max Tilt Rating (Fore and Aft / Side-to-Side) |            | 3.50 ° / 1.50 °                                                                             |
| Wheels                                                           |            | 3.30 / 1.30                                                                                 |
| Tires type                                                       |            | Non marking                                                                                 |
| Standard tires                                                   |            | 12 x 4 in / 305 x 106 mm                                                                    |
|                                                                  |            | 2 / 0                                                                                       |
| Drive wheels (front / rear)                                      |            | 2 / 0                                                                                       |
| Steering wheels (front / rear)                                   |            | 2/0                                                                                         |
| Braking wheels (front / rear)                                    |            |                                                                                             |
| Service brake                                                    |            | Electric                                                                                    |
| Engine/Battery  Description:                                     |            | O mi trantino                                                                               |
| Battery technology                                               |            | Semi-traction                                                                               |
| Number of batteries / Battery nominal voltage / Battery capacity |            | 4 / 6 V / 185 Ah                                                                            |
| Battery energy                                                   |            | 4.40 kW/h                                                                                   |
| On-board charger (V / A)                                         |            | 24 V / 30 A                                                                                 |
| Miscellaneous  Number of cycles with STD Battery (HIRD)          |            | 146                                                                                         |
| Hydraulic Pressure                                               |            | 250 bar                                                                                     |
| Hydraulic tank capacity                                          |            | 250 bai                                                                                     |
| Sound pressure level (platform work station) (LpA)               |            | 66.60 dB                                                                                    |
| Vibration on hands/arms                                          |            |                                                                                             |
| Standards compliance                                             |            | < 0.50 m/s²                                                                                 |
| Totalidatus compilatice —                                        |            | European directives: 2006/42/EC- Machinery                                                  |
| This machine is in compliance with:                              |            | (revised EN280-1:2022) - 2004/108/EC (EMC) - EMC<br>according to EN 12895 / 2015 +A1 / 2019 |