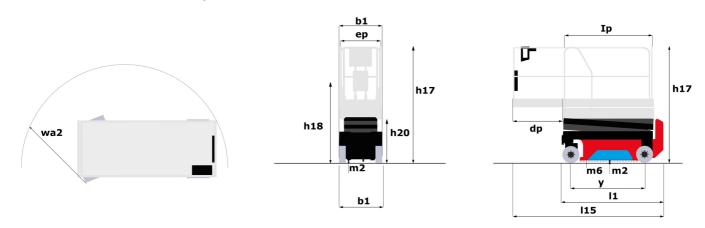

## **SE 0808**

|                                                                  | SE 0808 | Created on August 12, 2025 at 10.53 PM 010                                                                                                |
|------------------------------------------------------------------|---------|-------------------------------------------------------------------------------------------------------------------------------------------|
| Capacities                                                       |         | Metric                                                                                                                                    |
| Working height                                                   | h21     | 7.80 m                                                                                                                                    |
| Working height maximum (indoor)                                  | h21     | 7.80 m                                                                                                                                    |
| Working height maximum (outdoor)                                 | h21'    | 7.80 m                                                                                                                                    |
| Platform height maximum (indoor)                                 | h7      | 5.80 m                                                                                                                                    |
| Platform height maximum (outdoor)                                | h7'     | 5.80 m                                                                                                                                    |
| Platform capacity                                                | <br>Q   | 230 kg                                                                                                                                    |
| Max. capacity on the extension deck                              | 4       | 115 kg                                                                                                                                    |
| Number of people (indoor / outdoor)                              |         | 2 / 1                                                                                                                                     |
| Weight and dimensions                                            |         | 271                                                                                                                                       |
| Platform weight*                                                 |         | 1500 kg                                                                                                                                   |
| Platform dimensions (length x width)                             | lp / ep | 1.64 m x 0.75 m                                                                                                                           |
| Platform dimensions with extension (length x width)              | ір / ер | 2.54 m x 0.75 m                                                                                                                           |
| , - ,                                                            | 100     |                                                                                                                                           |
| Floor height (access)                                            | h20     | 1.02 m                                                                                                                                    |
| Overall length                                                   | l1      | 1.88 m                                                                                                                                    |
| Overall width                                                    | b1      | 0.81 m                                                                                                                                    |
| Overall height                                                   | h17     | 2.17 m                                                                                                                                    |
| Overall height (stowed)                                          | h18 *** | 1.99 m                                                                                                                                    |
| Deck opening length                                              | dp      | 0.90 m                                                                                                                                    |
| Overall length with platform extension                           | l15     | 2.76 m                                                                                                                                    |
| Outside turning radius - platform                                | Wa2     | 1.73 m                                                                                                                                    |
| Internal turning radius                                          |         | 0 m                                                                                                                                       |
| Ground clearance with pothole guards deployed                    | m6      | 0.01 m                                                                                                                                    |
| Ground clearance with pothole guards folded                      | m2      | 0.05 m                                                                                                                                    |
| Wheelbase                                                        | у       | 1.40 m                                                                                                                                    |
| Performances                                                     |         |                                                                                                                                           |
| Drive speed - stowed                                             |         | 4.50 km/h                                                                                                                                 |
| Drive speed - raised                                             |         | 0.80 km/h                                                                                                                                 |
| Raise speed (laden) / Lower speed (laden)                        |         | 17 s / 18 s                                                                                                                               |
| Gradeability                                                     |         | 25 %                                                                                                                                      |
| Indoor and outdoor max Tilt Rating (Fore and Aft / Side-to-Side) |         | 3.50 ° / 1.50 °                                                                                                                           |
| Wheels                                                           |         |                                                                                                                                           |
| Tires type                                                       |         | Non marking                                                                                                                               |
| Standard tires                                                   |         | 12 x 4 in / 305 x 106 mm                                                                                                                  |
| Drive wheels (front / rear)                                      |         | 2 / 0                                                                                                                                     |
| Steering wheels (front / rear)                                   |         | 2 / 0                                                                                                                                     |
| Braking wheels (front / rear)                                    |         | 2 / 0                                                                                                                                     |
| Service brake                                                    |         | Electric                                                                                                                                  |
| Engine/Battery                                                   |         |                                                                                                                                           |
| Battery technology                                               |         | Semi-traction                                                                                                                             |
| Number of batteries / Battery nominal voltage / Battery capacity |         | 4 / 6 V / 185 Ah                                                                                                                          |
| Battery energy                                                   |         | 4.40 kW/h                                                                                                                                 |
| On-board charger (V / A)                                         |         | 24 V / 30 A                                                                                                                               |
| Miscellaneous                                                    |         | 2.17,007.                                                                                                                                 |
| Number of cycles with STD Battery (HIRD)                         |         | 146                                                                                                                                       |
| Hydraulic Pressure                                               |         | 250 bar                                                                                                                                   |
| Hydraulic tank capacity                                          |         | 12 l                                                                                                                                      |
| Sound pressure level (platform work station) (LpA)               |         | 66.60 dB                                                                                                                                  |
| Vibration on hands/arms                                          |         | < 0.50 m/s²                                                                                                                               |
|                                                                  |         | < 0.50 III/S*                                                                                                                             |
| Standards compliance                                             |         | Furnance directions 2006 (40/FO, March                                                                                                    |
| This machine is in compliance with:                              |         | European directives: 2006/42/EC- Machinery<br>(revised EN280-1:2022) - 2004/108/EC (EMC) - EMC<br>according to EN 12895 / 2015 +A1 / 2019 |