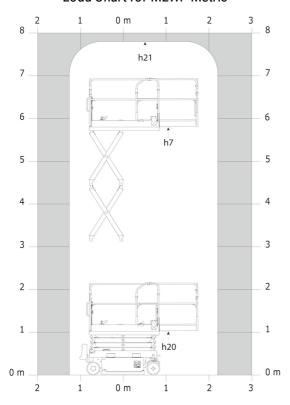

#### SE 0808 - Load chart

### Load Chart for MEWP Metric

SE 0808 - Dimensional drawing

## **SE 0808**

|                                                                  | SE 0808 | Created on August 12, 2025 at 10.53 PM 010                                                                                                |
|------------------------------------------------------------------|---------|-------------------------------------------------------------------------------------------------------------------------------------------|
| Capacities                                                       |         | Metric                                                                                                                                    |
| Working height                                                   | h21     | 7.80 m                                                                                                                                    |
| Working height maximum (indoor)                                  | h21     | 7.80 m                                                                                                                                    |
| Working height maximum (outdoor)                                 | h21'    | 7.80 m                                                                                                                                    |
| Platform height maximum (indoor)                                 | h7      | 5.80 m                                                                                                                                    |
| Platform height maximum (outdoor)                                | h7'     | 5.80 m                                                                                                                                    |
| Platform capacity                                                | <br>Q   | 230 kg                                                                                                                                    |
| Max. capacity on the extension deck                              | 4       | 115 kg                                                                                                                                    |
| Number of people (indoor / outdoor)                              |         | 2 / 1                                                                                                                                     |
| Weight and dimensions                                            |         | 271                                                                                                                                       |
| Platform weight*                                                 |         | 1500 kg                                                                                                                                   |
| Platform dimensions (length x width)                             | lp / ep | 1.64 m x 0.75 m                                                                                                                           |
| Platform dimensions with extension (length x width)              | ір / ер | 2.54 m x 0.75 m                                                                                                                           |
| , - ,                                                            | 100     |                                                                                                                                           |
| Floor height (access)                                            | h20     | 1.02 m                                                                                                                                    |
| Overall length                                                   | l1      | 1.88 m                                                                                                                                    |
| Overall width                                                    | b1      | 0.81 m                                                                                                                                    |
| Overall height                                                   | h17     | 2.17 m                                                                                                                                    |
| Overall height (stowed)                                          | h18 *** | 1.99 m                                                                                                                                    |
| Deck opening length                                              | dp      | 0.90 m                                                                                                                                    |
| Overall length with platform extension                           | l15     | 2.76 m                                                                                                                                    |
| Outside turning radius - platform                                | Wa2     | 1.73 m                                                                                                                                    |
| Internal turning radius                                          |         | 0 m                                                                                                                                       |
| Ground clearance with pothole guards deployed                    | m6      | 0.01 m                                                                                                                                    |
| Ground clearance with pothole guards folded                      | m2      | 0.05 m                                                                                                                                    |
| Wheelbase                                                        | у       | 1.40 m                                                                                                                                    |
| Performances                                                     |         |                                                                                                                                           |
| Drive speed - stowed                                             |         | 4.50 km/h                                                                                                                                 |
| Drive speed - raised                                             |         | 0.80 km/h                                                                                                                                 |
| Raise speed (laden) / Lower speed (laden)                        |         | 17 s / 18 s                                                                                                                               |
| Gradeability                                                     |         | 25 %                                                                                                                                      |
| Indoor and outdoor max Tilt Rating (Fore and Aft / Side-to-Side) |         | 3.50 ° / 1.50 °                                                                                                                           |
| Wheels                                                           |         |                                                                                                                                           |
| Tires type                                                       |         | Non marking                                                                                                                               |
| Standard tires                                                   |         | 12 x 4 in / 305 x 106 mm                                                                                                                  |
| Drive wheels (front / rear)                                      |         | 2 / 0                                                                                                                                     |
| Steering wheels (front / rear)                                   |         | 2 / 0                                                                                                                                     |
| Braking wheels (front / rear)                                    |         | 2 / 0                                                                                                                                     |
| Service brake                                                    |         | Electric                                                                                                                                  |
| Engine/Battery                                                   |         |                                                                                                                                           |
| Battery technology                                               |         | Semi-traction                                                                                                                             |
| Number of batteries / Battery nominal voltage / Battery capacity |         | 4 / 6 V / 185 Ah                                                                                                                          |
| Battery energy                                                   |         | 4.40 kW/h                                                                                                                                 |
| On-board charger (V / A)                                         |         | 24 V / 30 A                                                                                                                               |
| Miscellaneous                                                    |         | 2.17,007.                                                                                                                                 |
| Number of cycles with STD Battery (HIRD)                         |         | 146                                                                                                                                       |
| Hydraulic Pressure                                               |         | 250 bar                                                                                                                                   |
| Hydraulic tank capacity                                          |         | 12 l                                                                                                                                      |
| Sound pressure level (platform work station) (LpA)               |         | 66.60 dB                                                                                                                                  |
| Vibration on hands/arms                                          |         | < 0.50 m/s²                                                                                                                               |
|                                                                  |         | < 0.50 III/S*                                                                                                                             |
| Standards compliance                                             |         | Furnance directions 2006 (40/FO, March                                                                                                    |
| This machine is in compliance with:                              |         | European directives: 2006/42/EC- Machinery<br>(revised EN280-1:2022) - 2004/108/EC (EMC) - EMC<br>according to EN 12895 / 2015 +A1 / 2019 |