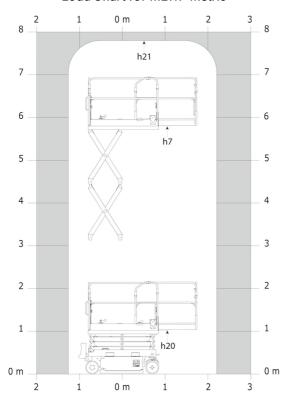

|         | European directives: 2006/42/EC- Machinery<br>(revised EN280-1:2022) - 2004/108/EC (EMC) - EN<br>according to EN 12895 / 2015 +A1 / 2019 |

<sup>\*</sup>Varies according to options and standards of the country to which the machine is delivered \*\*\* With folded guardrail

#### SE 0808 - Load chart

### Load Chart for MEWP Metric



SE 0808 - Dimensional drawing



## **Equipment**

#### 2 swing out component trays (hydraulic/electric) Audible alarm and illuminated indicator lamp (leveling, overload, lowering) Battery - 24V - 185Ah - semi-traction Battery charge indicator lamp CAN bus technology Colour screen with integrated diagnostics Descent alarm Easy Link with 2 year Service Electrical front wheel brake Emergency stop button in platform and on frame Folding rails with full height access gate Horn in the platform Hour meter Manual emergency lowering Multi-voltage on-board charger - 24V - 30A - Single-phase Pothole protection with automatic operation Side and rear forklift pockets Sliding basket extension - 90 cm

# Optional Audio warning on all motion Audio warning on translation Easy Link - With access control