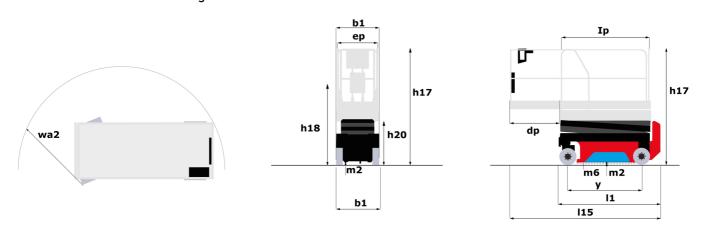

|         | European directives: 2006/42/EC- Machinery<br>(revised EN280-1:2022) - 2004/108/EC (EMC) - EN<br>according to EN 12895 / 2015 +A1 / 2019 |

<sup>\*</sup>Varies according to options and standards of the country to which the machine is delivered \*\*\* With folded guardrail

#### SE 0808 - Load chart

### Load Chart for MEWP Metric



SE 0808 - Dimensional drawing



## **Equipment**

#### 2 swing out component trays (hydraulic/electric) Audible alarm and illuminated indicator lamp (leveling, overload, lowering) Battery - 24V - 185Ah - semi-traction Battery charge indicator lamp CAN bus technology Colour screen with integrated diagnostics Descent alarm Easy Link with 2 year Service Electrical front wheel brake Emergency stop button in platform and on frame Folding rails with full height access gate Horn in the platform Hour meter Manual emergency lowering Multi-voltage on-board charger - 24V - 30A - Single-phase Pothole protection with automatic operation Side and rear forklift pockets Sliding basket extension - 90 cm

# Optional Audio warning on all motion Audio warning on translation Easy Link - With access control keypad Easy link with remote lock