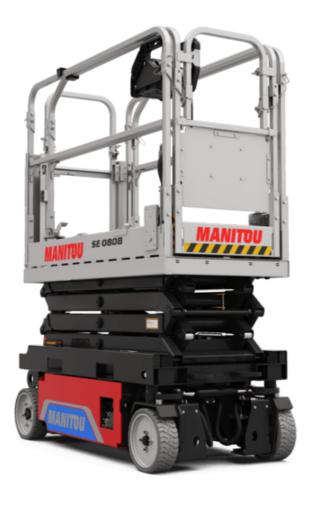

Technical sheet:

## **SE 0808**







| SE OBOB Created on September 11