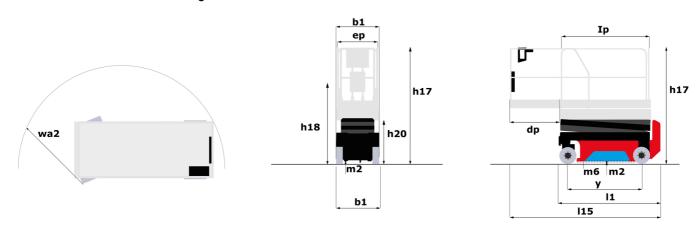

# **SE 1008**

|                                                                  | SE 1008 | Created on August 12, 2025 at 3.15 PM OTC                                                      |
|------------------------------------------------------------------|---------|------------------------------------------------------------------------------------------------|
| Capacities                                                       |         | Metric                                                                                         |
| Working height                                                   | h21     | 9.99 m                                                                                         |
| Working height maximum (indoor)                                  | h21     | 9.99 m                                                                                         |
| Working height maximum (outdoor)                                 | h21'    | 9 m                                                                                            |
| Platform height maximum (indoor)                                 | h7      | 7.99 m                                                                                         |
| Platform height maximum (outdoor)                                | h7'     | 7 m                                                                                            |
| Platform capacity                                                | Q       | 230 kg                                                                                         |
| Max. capacity on the extension deck                              |         | 115 kg                                                                                         |
| Number of people (indoor / outdoor)                              |         | 2 / 1                                                                                          |
| Weight and dimensions                                            |         |                                                                                                |
| Platform weight*                                                 |         | 2210 kg                                                                                        |
| Platform dimensions (length x width)                             | lp / ep | 2.20 m x 0.79 m                                                                                |
| Platform dimensions with extension (length x width)              |         | 3.10 m x 0.79 m                                                                                |
| Floor height (access)                                            | h20     | 1.25 m                                                                                         |
| Overall length                                                   | l1      | 2.42 m                                                                                         |
| Overall width                                                    | b1      | 0.82 m                                                                                         |
| Overall height                                                   | h17     | 2.17 m                                                                                         |
| Overall height (stowed)                                          | h18 *** | 1.98 m                                                                                         |
| Deck opening length                                              | dp      | 0.90 m                                                                                         |
| Overall length with platform extension                           | 115     | 3.31 m                                                                                         |
| Outside turning radius - platform                                | Wa2     | 2.17 m                                                                                         |
| Internal turning radius                                          | WUZ.    | 0 m                                                                                            |
| Ground clearance with pothole guards deployed                    | m6      | 0.02 m                                                                                         |
| Ground clearance with pothole guards folded                      | m2      | 0.08 m                                                                                         |
| Wheelbase                                                        | y       | 1.75 m                                                                                         |
| Performances                                                     | y       | 1.73 III                                                                                       |
| Drive speed - stowed                                             |         | 4.50 km/h                                                                                      |
| Drive speed - raised                                             |         | 0.80 km/h                                                                                      |
| Raise speed (laden) / Lower speed (laden)                        |         | 33 s / 32 s                                                                                    |
| Gradeability                                                     |         | 25 %                                                                                           |
| Indoor and outdoor max Tilt Rating (Fore and Aft / Side-to-Side) |         | 3.50 ° / 1.50 °                                                                                |
| Wheels                                                           |         | 3.30 / 1.30                                                                                    |
|                                                                  |         | Non marking                                                                                    |
| Tires type Standard tires                                        |         |                                                                                                |
|                                                                  |         | 15 x 5 in / 381 x 125 mm<br>2 / 0                                                              |
| Drive wheels (front / rear)                                      |         |                                                                                                |
| Steering wheels (front / rear)                                   |         | 2/0                                                                                            |
| Braking wheels (front / rear)                                    |         | 2/0                                                                                            |
| Service brake                                                    |         | Electric                                                                                       |
| Engine/Battery                                                   |         |                                                                                                |
| Battery technology                                               |         | Semi-traction                                                                                  |
| Number of batteries / Battery nominal voltage / Battery capacity |         | 4 / 6 V / 185 Ah                                                                               |
| Battery energy                                                   |         | 4.40 kW/h                                                                                      |
| On-board charger (V / A)                                         |         | 24 V / 30 A                                                                                    |
| Miscellaneous                                                    |         |                                                                                                |
| Hydraulic Pressure                                               |         | 250 bar                                                                                        |
| Hydraulic tank capacity                                          |         | 24                                                                                             |
| Sound pressure level (platform work station) (LpA)               |         | 66.60 dB                                                                                       |
| Vibration on hands/arms                                          |         | < 0.50 m/s²                                                                                    |
| Standards compliance  This machine is in compliance with:        |         | European directives: 2006/42/EC- Machinery<br>(revised EN280-1:2022) - 2004/108/EC (EMC) - EMC |
|                                                                  |         | according to EN 12895 / 2015 +A1 / 2019                                                        |