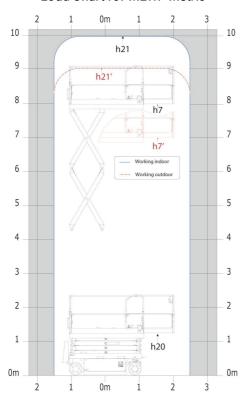

# SE 1008 - Load chart

# Load Chart for MEWP Metric

SE 1008 - Dimensional drawing