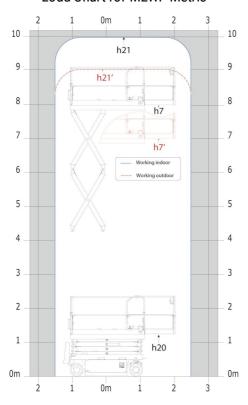

# SE 1008 - Load chart

# Load Chart for MEWP Metric

SE 1008 - Dimensional drawing

# **SE 1008**

|                                                                  | SE 1008 | Created on June 17, 2025 at 5:25 AM UTC                                                                                |
|------------------------------------------------------------------|---------|------------------------------------------------------------------------------------------------------------------------|
| Capacities                                                       |         | Metric                                                                                                                 |
| Working height maximum (indoor)                                  | h21     | 9.99 m                                                                                                                 |
| Working height maximum (outdoor)                                 | h21'    | 9 m                                                                                                                    |
| Platform height maximum (indoor)                                 | h7      | 7.99 m                                                                                                                 |
| Platform height maximum (outdoor)                                | h7'     | 7 m                                                                                                                    |
| Platform capacity                                                | Q       | 230 kg                                                                                                                 |
| Max. capacity on the extension deck                              |         | 115 kg                                                                                                                 |
| Number of people (indoor / outdoor)                              |         | 2/1                                                                                                                    |
| Weight and dimensions                                            |         |                                                                                                                        |
| Platform weight*                                                 |         | 2210 kg                                                                                                                |
| Platform dimensions (length x width)                             | lp / ep | 2.20 m x 0.79 m                                                                                                        |
| Platform dimensions with extension (length x width)              |         | 3.10 m x 0.79 m                                                                                                        |
| Floor height (access)                                            | h20     | 1.25 m                                                                                                                 |
| Overall length                                                   | 11      | 2.42 m                                                                                                                 |
| Overall width                                                    | b1      | 0.82 m                                                                                                                 |
| Overall height                                                   | h17     | 2.17 m                                                                                                                 |
| Overall height (stowed)                                          | h18 *** | 1.98 m                                                                                                                 |
| Deck opening length                                              | dp      | 0.90 m                                                                                                                 |
| Overall length with platform extension                           | I15     | 3.31 m                                                                                                                 |
| Outside tuming radius - platform                                 | Wa2     | 2.17 m                                                                                                                 |
| Internal tuming radius                                           | Waz     | 0 m                                                                                                                    |
| Ground clearance with pothole guards deployed                    | m6      | 0.02 m                                                                                                                 |
| Ground clearance with pothole guards folded                      | m2      | 0.02 m                                                                                                                 |
| Wheelbase                                                        | у       | 1.75 m                                                                                                                 |
| Performances                                                     | ,       | 1.73 111                                                                                                               |
| Drive speed - stowed                                             |         | 4.50 km/h                                                                                                              |
| Drive speed - raised                                             |         | 0.80 km/h                                                                                                              |
| Raise speed (laden) / Lower speed (laden)                        |         | 33 s / 32 s                                                                                                            |
| Gradeability                                                     |         | 25 %                                                                                                                   |
| Indoor and outdoor max Tilt Rating (Fore and Aft / Side-to-Side) |         | 3.50 ° / 1.50 °                                                                                                        |
| Wheels                                                           |         | 3.30 / 1.30                                                                                                            |
| Tires type                                                       |         | Non marking                                                                                                            |
| Standard tires                                                   |         | 15 x 5 in / 381 x 125 mm                                                                                               |
| Drive wheels (front / rear)                                      |         | 2 / 0                                                                                                                  |
| Steering wheels (front / rear)                                   |         | 2 / 0                                                                                                                  |
| Braking wheels (front / rear)                                    |         | 2/0                                                                                                                    |
| Service brake                                                    |         | Electric                                                                                                               |
| Engine/Battery                                                   |         | Elecuic                                                                                                                |
|                                                                  |         | Comitmention                                                                                                           |
| Battery technology                                               |         | Semi-traction                                                                                                          |
| Number of batteries / Battery nominal voltage / Battery capacity |         | 4 / 6 V / 185 Ah                                                                                                       |
| Battery energy                                                   |         | 4.40 kWh                                                                                                               |
| On-board charger (V / A)                                         |         | 24 V / 30 A                                                                                                            |
| Miscellaneous                                                    |         | 050.1                                                                                                                  |
| Hydraulic Pressure                                               |         | 250 bar                                                                                                                |
| Hydraulic tank capacity                                          |         | 241                                                                                                                    |
| Sound pressure level (platform work station) (LpA)               |         | 66.60 dB                                                                                                               |
| Vibration on hands/arms                                          |         | < 0.50 m/s²                                                                                                            |
| Standards compliance                                             |         | - I' I' OCCUPATED TO THE                                                                                               |
| This machine is in compliance with:                              |         | European directives: 2006/42/EC- Machinery<br>(revised EN280-1:2022) - 2004/108/EC (EMC) -<br>2006/95/EC (Low voltage) |