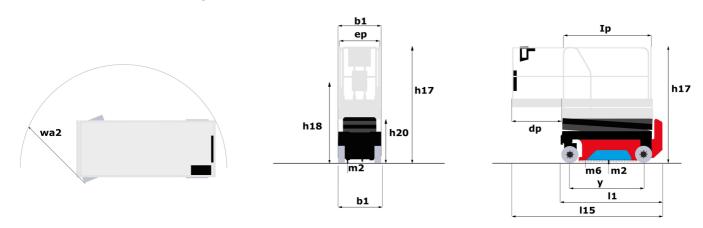

# Load Chart for MEWP Metric

SE 1008 - Dimensional drawing

# **SE 1008**

|                                                                  | SE 1008 | Created on June 17, 2025 at 5:25 AM UTC                                                                                |
|------------------------------------------------------------------|---------|------------------------------------------------------------------------------------------------------------------------|
| Capacities                                                       |         | Metric                                                                                                                 |
| Working height maximum (indoor)                                  | h21     | 9.99 m                                                                                                                 |
| Working height maximum (outdoor)                                 | h21'    | 9 m                                                                                                                    |
| Platform height maximum (indoor)                                 | h7      | 7.99 m                                                                                                                 |
| Platform height maximum (outdoor)                                | h7'     | 7 m                                                                                                                    |
| Platform capacity                                                | Q       | 230 kg                                                                                                                 |
| Max. capacity on the extension deck                              |         | 115 kg                                                                                                                 |
| Number of people (indoor / outdoor)                              |         | 2/1                                                                                                                    |
| Weight and dimensions                                            |         |                                                                                                                        |
| Platform weight*                                                 |         | 2210 kg                                                                                                                |
| Platform dimensions (length x width)                             | lp / ep | 2.20 m x 0.79 m                                                                                                        |
| Platform dimensions with extension (length x width)              |         | 3.10 m x 0.79 m                                                                                                        |
| Floor height (access)                                            | h20     | 1.25 m                                                                                                                 |
| Overall length                                                   | 11      | 2.42 m                                                                                                                 |
| Overall width                                                    | b1      | 0.82 m                                                                                                                 |
| Overall height                                                   | h17     | 2.17 m                                                                                                                 |
| Overall height (stowed)                                          | h18 *** | 1.98 m                                                                                                                 |
| Deck opening length                                              | dp      | 0.90 m                                                                                                                 |
| Overall length with platform extension                           | I15     | 3.31 m                                                                                                                 |
| Outside tuming radius - platform                                 | Wa2     | 2.17 m                                                                                                                 |
| Internal tuming radius                                           | Waz     | 0 m                                                                                                                    |
| Ground clearance with pothole guards deployed                    | m6      | 0.02 m                                                                                                                 |
| Ground clearance with pothole guards folded                      | m2      | 0.02 m                                                                                                                 |
| Wheelbase                                                        | у       | 1.75 m                                                                                                                 |
| Performances                                                     | ,       | 1.73 111                                                                                                               |
| Drive speed - stowed                                             |         | 4.50 km/h                                                                                                              |
| Drive speed - raised                                             |         | 0.80 km/h                                                                                                              |
| Raise speed (laden) / Lower speed (laden)                        |         | 33 s / 32 s                                                                                                            |
| Gradeability                                                     |         | 25 %                                                                                                                   |
| Indoor and outdoor max Tilt Rating (Fore and Aft / Side-to-Side) |         | 3.50 ° / 1.50 °                                                                                                        |
| Wheels                                                           |         | 3.30 / 1.30                                                                                                            |
| Tires type                                                       |         | Non marking                                                                                                            |
| Standard tires                                                   |         | 15 x 5 in / 381 x 125 mm                                                                                               |
| Drive wheels (front / rear)                                      |         | 2 / 0                                                                                                                  |
| Steering wheels (front / rear)                                   |         | 2 / 0                                                                                                                  |
| Braking wheels (front / rear)                                    |         | 2/0                                                                                                                    |
| Service brake                                                    |         | Electric                                                                                                               |
| Engine/Battery                                                   |         | Elecuic                                                                                                                |
|                                                                  |         | Comitmention                                                                                                           |
| Battery technology                                               |         | Semi-traction                                                                                                          |
| Number of batteries / Battery nominal voltage / Battery capacity |         | 4 / 6 V / 185 Ah                                                                                                       |
| Battery energy                                                   |         | 4.40 kWh                                                                                                               |
| On-board charger (V / A)                                         |         | 24 V / 30 A                                                                                                            |
| Miscellaneous                                                    |         | 050.1                                                                                                                  |
| Hydraulic Pressure                                               |         | 250 bar                                                                                                                |
| Hydraulic tank capacity                                          |         | 241                                                                                                                    |
| Sound pressure level (platform work station) (LpA)               |         | 66.60 dB                                                                                                               |
| Vibration on hands/arms                                          |         | < 0.50 m/s²                                                                                                            |
| Standards compliance                                             |         | - I' I' OCCUPATED TO THE                                                                                               |
| This machine is in compliance with:                              |         | European directives: 2006/42/EC- Machinery<br>(revised EN280-1:2022) - 2004/108/EC (EMC) -<br>2006/95/EC (Low voltage) |