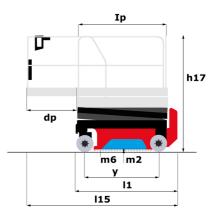

# SE 1008 - Dimensional drawing

Technical sheet :

| Capacities                                                       |         | Metric                                                                                                                                    |
|------------------------------------------------------------------|---------|-------------------------------------------------------------------------------------------------------------------------------------------|
| Working height                                                   | h21     | 9.99 m                                                                                                                                    |
| Working height maximum (indoor)                                  | h21     | 9.99 m                                                                                                                                    |
| Working height maximum (outdoor)                                 | h21'    | 9 m                                                                                                                                       |
| Platform height maximum (indoor)                                 | h7      | 7.99 m                                                                                                                                    |
| Platform height maximum (outdoor)                                | h7'     | 7 m                                                                                                                                       |
| Platform capacity                                                | Q       | 230 kg                                                                                                                                    |
| Max. capacity on the extension deck                              |         | 115 kg                                                                                                                                    |
| Number of people (indoor / outdoor)                              |         | 2 / 1                                                                                                                                     |
| Weight and dimensions                                            |         |                                                                                                                                           |
| Platform weight*                                                 |         | 2210 kg                                                                                                                                   |
| Platform dimensions (length x width)                             | lp / ep | 2.20 m x 0.79 m                                                                                                                           |
| Platform dimensions with extension (length x width)              |         | 3.10 m x 0.79 m                                                                                                                           |
| Floor height (access)                                            | h20     | 1.25 m                                                                                                                                    |
| Overall length                                                   | 11      | 2.42 m                                                                                                                                    |
| Overall width                                                    | b1      | 0.82 m                                                                                                                                    |
| Overall height                                                   | h17     | 2.17 m                                                                                                                                    |
| Overall height (stowed)                                          | h18 *** | 1.98 m                                                                                                                                    |
| Deck opening length                                              | dp      | 0.90 m                                                                                                                                    |
| Overall length with platform extension                           | 115     | 3.31 m                                                                                                                                    |
| Outside tuming radius - platform                                 | Wa2     | 2.17 m                                                                                                                                    |
| Internal turning radius                                          |         | 0 m                                                                                                                                       |
| Ground clearance with pothole guards deployed                    | m6      | 0.02 m                                                                                                                                    |
| Ground clearance with pothole guards folded                      | m2      | 0.08 m                                                                                                                                    |
| Wheelbase                                                        | v       | 1.75 m                                                                                                                                    |
| Performances                                                     | ,       |                                                                                                                                           |
| Drive speed - stowed                                             |         | 4.50 km/h                                                                                                                                 |
| Drive speed - raised                                             |         | 0.80 km/h                                                                                                                                 |
| Raise speed (laden) / Lower speed (laden)                        |         | 33 s / 32 s                                                                                                                               |
| Gradeability                                                     |         | 25 %                                                                                                                                      |
| Indoor and outdoor max Tilt Rating (Fore and Aft / Side-to-Side) |         | 3.50 ° / 1.50 °                                                                                                                           |
| Wheels                                                           |         |                                                                                                                                           |
| Tires type                                                       |         | Non marking                                                                                                                               |
| Standard tires                                                   |         | 15 x 5 in / 381 x 125 mm                                                                                                                  |
| Drive wheels (front / rear)                                      |         | 2 / 0                                                                                                                                     |
| Steering wheels (front / rear)                                   |         | 2 / 0                                                                                                                                     |
| Braking wheels (front / rear)                                    |         | 2 / 0                                                                                                                                     |
| Service brake                                                    |         | Electric                                                                                                                                  |
| Engine/Battery                                                   |         |                                                                                                                                           |
| Battery technology                                               |         | Semi-traction                                                                                                                             |
| Number of batteries / Battery nominal voltage / Battery capacity |         | 4 / 6 V / 185 Ah                                                                                                                          |
| Battery energy                                                   |         | 4.40 kW/h                                                                                                                                 |
| On-board charger (V / A)                                         |         | 24 V / 30 A                                                                                                                               |
| Miscellaneous                                                    |         |                                                                                                                                           |
| Hydraulic Pressure                                               |         | 250 bar                                                                                                                                   |
| Hydraulic tank capacity                                          |         | 24                                                                                                                                        |
| Sound pressure level (platform work station) (LpA)               |         | 66.60 dB                                                                                                                                  |
| Vibration on hands/arms                                          |         | < 0.50 m/s²                                                                                                                               |
| Standards compliance                                             |         |                                                                                                                                           |
| This machine is in compliance with:                              |         | European directives: 2006/42/EC- Machinery<br>(revised EN280-1:2022) - 2004/108/EC (EMC) - EMC<br>according to EN 12895 / 2015 +A1 / 2019 |