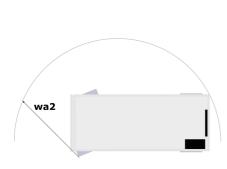

Technical sheet :

| Capacities                                                       |         | Metric                                                                                                                                    |
|------------------------------------------------------------------|---------|-------------------------------------------------------------------------------------------------------------------------------------------|
| Working height                                                   | h21     | 9.99 m                                                                                                                                    |
| Working height maximum (indoor)                                  | h21     | 9.99 m                                                                                                                                    |
| Working height maximum (outdoor)                                 | h21'    | 9 m                                                                                                                                       |
| Platform height maximum (indoor)                                 | h7      | 7.99 m                                                                                                                                    |
| Platform height maximum (outdoor)                                | h7'     | 7 m                                                                                                                                       |
| Platform capacity                                                | Q       | 230 kg                                                                                                                                    |
| Max. capacity on the extension deck                              |         | 115 kg                                                                                                                                    |
| Number of people (indoor / outdoor)                              |         | 2 / 1                                                                                                                                     |
| Weight and dimensions                                            |         |                                                                                                                                           |
| Platform weight*                                                 |         | 2210 kg                                                                                                                                   |
| Platform dimensions (length x width)                             | lp / ep | 2.20 m x 0.79 m                                                                                                                           |
| Platform dimensions with extension (length x width)              |         | 3.10 m x 0.79 m                                                                                                                           |
| Floor height (access)                                            | h20     | 1.25 m                                                                                                                                    |
| Overall length                                                   | 11      | 2.42 m                                                                                                                                    |
| Overall width                                                    | b1      | 0.82 m                                                                                                                                    |
| Overall height                                                   | h17     | 2.17 m                                                                                                                                    |
| Overall height (stowed)                                          | h18 *** | 1.98 m                                                                                                                                    |
| Deck opening length                                              | dp      | 0.90 m                                                                                                                                    |
| Overall length with platform extension                           | 115     | 3.31 m                                                                                                                                    |
| Outside tuming radius - platform                                 | Wa2     | 2.17 m                                                                                                                                    |
| Internal turning radius                                          |         | 0 m                                                                                                                                       |
| Ground clearance with pothole guards deployed                    | m6      | 0.02 m                                                                                                                                    |
| Ground clearance with pothole guards folded                      | m2      | 0.08 m                                                                                                                                    |
| Wheelbase                                                        | v       | 1.75 m                                                                                                                                    |
| Performances                                                     | ,       |                                                                                                                                           |
| Drive speed - stowed                                             |         | 4.50 km/h                                                                                                                                 |
| Drive speed - raised                                             |         | 0.80 km/h                                                                                                                                 |
| Raise speed (laden) / Lower speed (laden)                        |         | 33 s / 32 s                                                                                                                               |
| Gradeability                                                     |         | 25 %                                                                                                                                      |
| Indoor and outdoor max Tilt Rating (Fore and Aft / Side-to-Side) |         | 3.50 ° / 1.50 °                                                                                                                           |
| Wheels                                                           |         |                                                                                                                                           |
| Tires type                                                       |         | Non marking                                                                                                                               |
| Standard tires                                                   |         | 15 x 5 in / 381 x 125 mm                                                                                                                  |
| Drive wheels (front / rear)                                      |         | 2 / 0                                                                                                                                     |
| Steering wheels (front / rear)                                   |         | 2 / 0                                                                                                                                     |
| Braking wheels (front / rear)                                    |         | 2 / 0                                                                                                                                     |
| Service brake                                                    |         | Electric                                                                                                                                  |
| Engine/Battery                                                   |         |                                                                                                                                           |
| Battery technology                                               |         | Semi-traction                                                                                                                             |
| Number of batteries / Battery nominal voltage / Battery capacity |         | 4 / 6 V / 185 Ah                                                                                                                          |
| Battery energy                                                   |         | 4.40 kW/h                                                                                                                                 |
| On-board charger (V / A)                                         |         | 24 V / 30 A                                                                                                                               |
| Miscellaneous                                                    |         |                                                                                                                                           |
| Hydraulic Pressure                                               |         | 250 bar                                                                                                                                   |
| Hydraulic tank capacity                                          |         | 24                                                                                                                                        |
| Sound pressure level (platform work station) (LpA)               |         | 66.60 dB                                                                                                                                  |
| Vibration on hands/arms                                          |         | < 0.50 m/s²                                                                                                                               |
| Standards compliance                                             |         |                                                                                                                                           |
| This machine is in compliance with:                              |         | European directives: 2006/42/EC- Machinery<br>(revised EN280-1:2022) - 2004/108/EC (EMC) - EMC<br>according to EN 12895 / 2015 +A1 / 2019 |