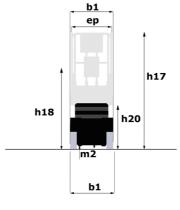

Technical sheet :

| Capacities                                                       |         | Metric                                                                                                                                    |
|------------------------------------------------------------------|---------|-------------------------------------------------------------------------------------------------------------------------------------------|
| Working height                                                   | h21     | 9.99 m                                                                                                                                    |
| Working height maximum (indoor)                                  | h21     | 9.99 m                                                                                                                                    |
| Working height maximum (outdoor)                                 | h21'    | 9 m                                                                                                                                       |
| Platform height maximum (indoor)                                 | h7      | 7.99 m                                                                                                                                    |
| Platform height maximum (outdoor)                                | h7'     | 7 m                                                                                                                                       |
| Platform capacity                                                | Q       | 230 kg                                                                                                                                    |
| Max. capacity on the extension deck                              |         | 115 kg                                                                                                                                    |
| Number of people (indoor / outdoor)                              |         | 2 / 1                                                                                                                                     |
| Weight and dimensions                                            |         |                                                                                                                                           |
| Platform weight*                                                 |         | 2210 kg                                                                                                                                   |
| Platform dimensions (length x width)                             | lp / ep | 2.20 m x 0.79 m                                                                                                                           |
| Platform dimensions with extension (length x width)              |         | 3.10 m x 0.79 m                                                                                                                           |
| Floor height (access)                                            | h20     | 1.25 m                                                                                                                                    |
| Overall length                                                   | 11      | 2.42 m                                                                                                                                    |
| Overall width                                                    | b1      | 0.82 m                                                                                                                                    |
| Overall height                                                   | h17     | 2.17 m                                                                                                                                    |
| Overall height (stowed)                                          | h18 *** | 1.98 m                                                                                                                                    |
| Deck opening length                                              | dp      | 0.90 m                                                                                                                                    |
| Overall length with platform extension                           | 115     | 3.31 m                                                                                                                                    |
| Outside tuming radius - platform                                 | Wa2     | 2.17 m                                                                                                                                    |
| Internal turning radius                                          |         | 0 m                                                                                                                                       |
| Ground clearance with pothole guards deployed                    | m6      | 0.02 m                                                                                                                                    |
| Ground clearance with pothole guards folded                      | m2      | 0.08 m                                                                                                                                    |
| Wheelbase                                                        | v       | 1.75 m                                                                                                                                    |
| Performances                                                     | ,       |                                                                                                                                           |
| Drive speed - stowed                                             |         | 4.50 km/h                                                                                                                                 |
| Drive speed - raised                                             |         | 0.80 km/h                                                                                                                                 |
| Raise speed (laden) / Lower speed (laden)                        |         | 33 s / 32 s                                                                                                                               |
| Gradeability                                                     |         | 25 %                                                                                                                                      |
| Indoor and outdoor max Tilt Rating (Fore and Aft / Side-to-Side) |         | 3.50 ° / 1.50 °                                                                                                                           |
| Wheels                                                           |         |                                                                                                                                           |
| Tires type                                                       |         | Non marking                                                                                                                               |
| Standard tires                                                   |         | 15 x 5 in / 381 x 125 mm                                                                                                                  |
| Drive wheels (front / rear)                                      |         | 2 / 0                                                                                                                                     |
| Steering wheels (front / rear)                                   |         | 2 / 0                                                                                                                                     |
| Braking wheels (front / rear)                                    |         | 2 / 0                                                                                                                                     |
| Service brake                                                    |         | Electric                                                                                                                                  |
| Engine/Battery                                                   |         |                                                                                                                                           |
| Battery technology                                               |         | Semi-traction                                                                                                                             |
| Number of batteries / Battery nominal voltage / Battery capacity |         | 4 / 6 V / 185 Ah                                                                                                                          |
| Battery energy                                                   |         | 4.40 kW/h                                                                                                                                 |
| On-board charger (V / A)                                         |         | 24 V / 30 A                                                                                                                               |
| Miscellaneous                                                    |         |                                                                                                                                           |
| Hydraulic Pressure                                               |         | 250 bar                                                                                                                                   |
| Hydraulic tank capacity                                          |         | 24                                                                                                                                        |
| Sound pressure level (platform work station) (LpA)               |         | 66.60 dB                                                                                                                                  |
| Vibration on hands/arms                                          |         | < 0.50 m/s²                                                                                                                               |
| Standards compliance                                             |         |                                                                                                                                           |
| This machine is in compliance with:                              |         | European directives: 2006/42/EC- Machinery<br>(revised EN280-1:2022) - 2004/108/EC (EMC) - EMC<br>according to EN 12895 / 2015 +A1 / 2019 |

# SE 1008 - Dimensional drawing