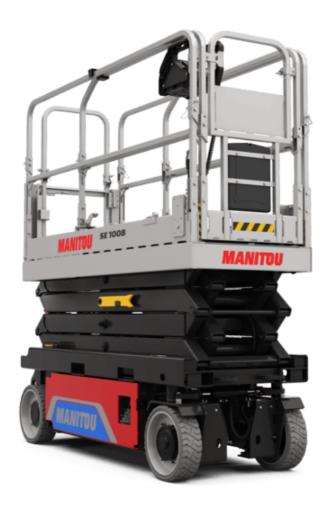

Technical sheet:

# **SE 1008**

|                                                                  | SE 1008 | <b>SE 1008</b> Created on August 12, 2025 at 4:18 PM UTC                                                                                  |  |
|------------------------------------------------------------------|---------|-------------------------------------------------------------------------------------------------------------------------------------------|--|
| Capacities                                                       |         | Metric                                                                                                                                    |  |
| Working height                                                   | h21     | 9.99 m                                                                                                                                    |  |
| Working height maximum (indoor)                                  | h21     | 9.99 m                                                                                                                                    |  |
| Working height maximum (outdoor)                                 | h21'    | 9 m                                                                                                                                       |  |
| Platform height maximum (indoor)                                 | h7      | 7.99 m                                                                                                                                    |  |
| Platform height maximum (outdoor)                                | h7'     | 7 m                                                                                                                                       |  |
| Platform capacity                                                | Q       | 230 kg                                                                                                                                    |  |
| Max. capacity on the extension deck                              |         | 115 kg                                                                                                                                    |  |
| Number of people (indoor / outdoor)                              |         | 2/1                                                                                                                                       |  |
| Weight and dimensions                                            |         |                                                                                                                                           |  |
| Platform weight*                                                 |         | 2210 kg                                                                                                                                   |  |
| Platform dimensions (length x width)                             | lp / ep | 2.20 m x 0.79 m                                                                                                                           |  |
| Platform dimensions with extension (length x width)              | .,, , , | 3.10 m x 0.79 m                                                                                                                           |  |
| Floor height (access)                                            | h20     | 1.25 m                                                                                                                                    |  |
|                                                                  |         |                                                                                                                                           |  |
| Overall length                                                   | 11      | 2.42 m                                                                                                                                    |  |
| Overall width                                                    | b1      | 0.82 m                                                                                                                                    |  |
| Overall height                                                   | h17     | 2.17 m                                                                                                                                    |  |
| Overall height (stowed)                                          | h18 *** | 1.98 m                                                                                                                                    |  |
| Deck opening length                                              | dp      | 0.90 m                                                                                                                                    |  |
| Overall length with platform extension                           | l15     | 3.31 m                                                                                                                                    |  |
| Outside turning radius - platform                                | Wa2     | 2.17 m                                                                                                                                    |  |
| Internal turning radius                                          |         | 0 m                                                                                                                                       |  |
| Ground clearance with pothole guards deployed                    | m6      | 0.02 m                                                                                                                                    |  |
| Ground clearance with pothole guards folded                      | m2      | 0.08 m                                                                                                                                    |  |
| Wheelbase                                                        | у       | 1.75 m                                                                                                                                    |  |
| Performances                                                     |         |                                                                                                                                           |  |
| Drive speed - stowed                                             |         | 4.50 km/h                                                                                                                                 |  |
| Drive speed - raised                                             |         | 0.80 km/h                                                                                                                                 |  |
| Raise speed (laden) / Lower speed (laden)                        |         | 33 s / 32 s                                                                                                                               |  |
| Gradeability                                                     |         | 25 %                                                                                                                                      |  |
| Indoor and outdoor max Tilt Rating (Fore and Aft / Side-to-Side) |         | 3.50 ° / 1.50 °                                                                                                                           |  |
| Wheels                                                           |         |                                                                                                                                           |  |
| Tires type                                                       |         | Non marking                                                                                                                               |  |
| Standard tires                                                   |         | 15 x 5 in / 381 x 125 mm                                                                                                                  |  |
| Drive wheels (front / rear)                                      |         | 2/0                                                                                                                                       |  |
| Steering wheels (front / rear)                                   |         | 2/0                                                                                                                                       |  |
| Braking wheels (front / rear)                                    |         | 2/0                                                                                                                                       |  |
| Service brake                                                    |         | Electric                                                                                                                                  |  |
| Engine/Battery                                                   |         | Liebuid                                                                                                                                   |  |
|                                                                  |         | Semi-traction                                                                                                                             |  |
| Battery technology                                               |         |                                                                                                                                           |  |
| Number of batteries / Battery nominal voltage / Battery capacity |         | 4 / 6 V / 185 Ah                                                                                                                          |  |
| Battery energy                                                   |         | 4.40 kW/h                                                                                                                                 |  |
| On-board charger (V / A)                                         |         | 24 V / 30 A                                                                                                                               |  |
| Miscellaneous                                                    |         |                                                                                                                                           |  |
| Hydraulic Pressure                                               |         | 250 bar                                                                                                                                   |  |
| Hydraulic tank capacity                                          |         | 24 I                                                                                                                                      |  |
| Sound pressure level (platform work station) (LpA)               |         | 66.60 dB                                                                                                                                  |  |
| Vibration on hands/arms                                          |         | < 0.50 m/s²                                                                                                                               |  |
| Standards compliance                                             |         |                                                                                                                                           |  |
| This machine is in compliance with:                              |         | European directives: 2006/42/EC- Machinery<br>(revised EN280-1:2022) - 2004/108/EC (EMC) - EMC<br>according to EN 12895 / 2015 +A1 / 2019 |  |