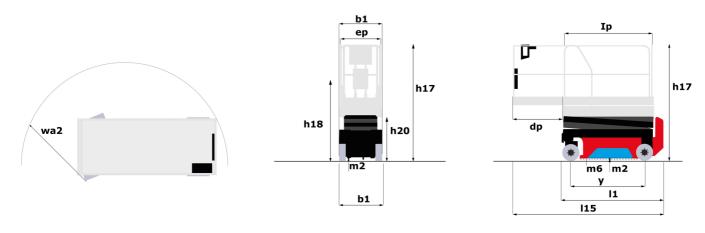

# **SE 1008**

|                                                                  | SE 1008 | <b>SE 1008</b> Created on August 12, 2025 at 4:18 PM UTC                                                                                  |  |
|------------------------------------------------------------------|---------|-------------------------------------------------------------------------------------------------------------------------------------------|--|
| Capacities                                                       |         | Metric                                                                                                                                    |  |
| Working height                                                   | h21     | 9.99 m                                                                                                                                    |  |
| Working height maximum (indoor)                                  | h21     | 9.99 m                                                                                                                                    |  |
| Working height maximum (outdoor)                                 | h21'    | 9 m                                                                                                                                       |  |
| Platform height maximum (indoor)                                 | h7      | 7.99 m                                                                                                                                    |  |
| Platform height maximum (outdoor)                                | h7'     | 7 m                                                                                                                                       |  |
| Platform capacity                                                | Q       | 230 kg                                                                                                                                    |  |
| Max. capacity on the extension deck                              |         | 115 kg                                                                                                                                    |  |
| Number of people (indoor / outdoor)                              |         | 2/1                                                                                                                                       |  |
| Weight and dimensions                                            |         |                                                                                                                                           |  |
| Platform weight*                                                 |         | 2210 kg                                                                                                                                   |  |
| Platform dimensions (length x width)                             | lp / ep | 2.20 m x 0.79 m                                                                                                                           |  |
| Platform dimensions with extension (length x width)              | .,, , , | 3.10 m x 0.79 m                                                                                                                           |  |
| Floor height (access)                                            | h20     | 1.25 m                                                                                                                                    |  |
|                                                                  |         |                                                                                                                                           |  |
| Overall length                                                   | 11      | 2.42 m                                                                                                                                    |  |
| Overall width                                                    | b1      | 0.82 m                                                                                                                                    |  |
| Overall height                                                   | h17     | 2.17 m                                                                                                                                    |  |
| Overall height (stowed)                                          | h18 *** | 1.98 m                                                                                                                                    |  |
| Deck opening length                                              | dp      | 0.90 m                                                                                                                                    |  |
| Overall length with platform extension                           | l15     | 3.31 m                                                                                                                                    |  |
| Outside turning radius - platform                                | Wa2     | 2.17 m                                                                                                                                    |  |
| Internal turning radius                                          |         | 0 m                                                                                                                                       |  |
| Ground clearance with pothole guards deployed                    | m6      | 0.02 m                                                                                                                                    |  |
| Ground clearance with pothole guards folded                      | m2      | 0.08 m                                                                                                                                    |  |
| Wheelbase                                                        | у       | 1.75 m                                                                                                                                    |  |
| Performances                                                     |         |                                                                                                                                           |  |
| Drive speed - stowed                                             |         | 4.50 km/h                                                                                                                                 |  |
| Drive speed - raised                                             |         | 0.80 km/h                                                                                                                                 |  |
| Raise speed (laden) / Lower speed (laden)                        |         | 33 s / 32 s                                                                                                                               |  |
| Gradeability                                                     |         | 25 %                                                                                                                                      |  |
| Indoor and outdoor max Tilt Rating (Fore and Aft / Side-to-Side) |         | 3.50 ° / 1.50 °                                                                                                                           |  |
| Wheels                                                           |         |                                                                                                                                           |  |
| Tires type                                                       |         | Non marking                                                                                                                               |  |
| Standard tires                                                   |         | 15 x 5 in / 381 x 125 mm                                                                                                                  |  |
| Drive wheels (front / rear)                                      |         | 2/0                                                                                                                                       |  |
| Steering wheels (front / rear)                                   |         | 2/0                                                                                                                                       |  |
| Braking wheels (front / rear)                                    |         | 2/0                                                                                                                                       |  |
| Service brake                                                    |         | Electric                                                                                                                                  |  |
| Engine/Battery                                                   |         | Liebuid                                                                                                                                   |  |
|                                                                  |         | Semi-traction                                                                                                                             |  |
| Battery technology                                               |         |                                                                                                                                           |  |
| Number of batteries / Battery nominal voltage / Battery capacity |         | 4 / 6 V / 185 Ah                                                                                                                          |  |
| Battery energy                                                   |         | 4.40 kW/h                                                                                                                                 |  |
| On-board charger (V / A)                                         |         | 24 V / 30 A                                                                                                                               |  |
| Miscellaneous                                                    |         |                                                                                                                                           |  |
| Hydraulic Pressure                                               |         | 250 bar                                                                                                                                   |  |
| Hydraulic tank capacity                                          |         | 24 I                                                                                                                                      |  |
| Sound pressure level (platform work station) (LpA)               |         | 66.60 dB                                                                                                                                  |  |
| Vibration on hands/arms                                          |         | < 0.50 m/s²                                                                                                                               |  |
| Standards compliance                                             |         |                                                                                                                                           |  |
| This machine is in compliance with:                              |         | European directives: 2006/42/EC- Machinery<br>(revised EN280-1:2022) - 2004/108/EC (EMC) - EMC<br>according to EN 12895 / 2015 +A1 / 2019 |  |