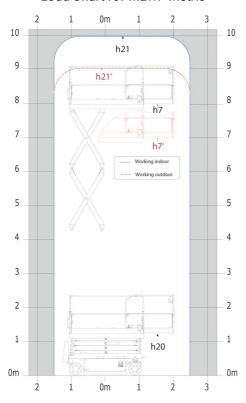

# SE 1008 - Load chart

# Load Chart for MEWP Metric

SE 1008 - Dimensional drawing

# **SE 1008**

|                                                                  | SE 1008 | <b>SE 1008</b> Created on August 12, 2025 at 4:18 PM UTC                                                                                  |  |
|------------------------------------------------------------------|---------|-------------------------------------------------------------------------------------------------------------------------------------------|--|
| Capacities                                                       |         | Metric                                                                                                                                    |  |
| Working height                                                   | h21     | 9.99 m                                                                                                                                    |  |
| Working height maximum (indoor)                                  | h21     | 9.99 m                                                                                                                                    |  |
| Working height maximum (outdoor)                                 | h21'    | 9 m                                                                                                                                       |  |
| Platform height maximum (indoor)                                 | h7      | 7.99 m                                                                                                                                    |  |
| Platform height maximum (outdoor)                                | h7'     | 7 m                                                                                                                                       |  |
| Platform capacity                                                | Q       | 230 kg                                                                                                                                    |  |
| Max. capacity on the extension deck                              |         | 115 kg                                                                                                                                    |  |
| Number of people (indoor / outdoor)                              |         | 2/1                                                                                                                                       |  |
| Weight and dimensions                                            |         |                                                                                                                                           |  |
| Platform weight*                                                 |         | 2210 kg                                                                                                                                   |  |
| Platform dimensions (length x width)                             | lp / ep | 2.20 m x 0.79 m                                                                                                                           |  |
| Platform dimensions with extension (length x width)              | .,, , , | 3.10 m x 0.79 m                                                                                                                           |  |
| Floor height (access)                                            | h20     | 1.25 m                                                                                                                                    |  |
|                                                                  |         |                                                                                                                                           |  |
| Overall length                                                   | 11      | 2.42 m                                                                                                                                    |  |
| Overall width                                                    | b1      | 0.82 m                                                                                                                                    |  |
| Overall height                                                   | h17     | 2.17 m                                                                                                                                    |  |
| Overall height (stowed)                                          | h18 *** | 1.98 m                                                                                                                                    |  |
| Deck opening length                                              | dp      | 0.90 m                                                                                                                                    |  |
| Overall length with platform extension                           | l15     | 3.31 m                                                                                                                                    |  |
| Outside turning radius - platform                                | Wa2     | 2.17 m                                                                                                                                    |  |
| Internal turning radius                                          |         | 0 m                                                                                                                                       |  |
| Ground clearance with pothole guards deployed                    | m6      | 0.02 m                                                                                                                                    |  |
| Ground clearance with pothole guards folded                      | m2      | 0.08 m                                                                                                                                    |  |
| Wheelbase                                                        | у       | 1.75 m                                                                                                                                    |  |
| Performances                                                     |         |                                                                                                                                           |  |
| Drive speed - stowed                                             |         | 4.50 km/h                                                                                                                                 |  |
| Drive speed - raised                                             |         | 0.80 km/h                                                                                                                                 |  |
| Raise speed (laden) / Lower speed (laden)                        |         | 33 s / 32 s                                                                                                                               |  |
| Gradeability                                                     |         | 25 %                                                                                                                                      |  |
| Indoor and outdoor max Tilt Rating (Fore and Aft / Side-to-Side) |         | 3.50 ° / 1.50 °                                                                                                                           |  |
| Wheels                                                           |         |                                                                                                                                           |  |
| Tires type                                                       |         | Non marking                                                                                                                               |  |
| Standard tires                                                   |         | 15 x 5 in / 381 x 125 mm                                                                                                                  |  |
| Drive wheels (front / rear)                                      |         | 2/0                                                                                                                                       |  |
| Steering wheels (front / rear)                                   |         | 2/0                                                                                                                                       |  |
| Braking wheels (front / rear)                                    |         | 2/0                                                                                                                                       |  |
| Service brake                                                    |         | Electric                                                                                                                                  |  |
| Engine/Battery                                                   |         | Liebuid                                                                                                                                   |  |
|                                                                  |         | Semi-traction                                                                                                                             |  |
| Battery technology                                               |         |                                                                                                                                           |  |
| Number of batteries / Battery nominal voltage / Battery capacity |         | 4 / 6 V / 185 Ah                                                                                                                          |  |
| Battery energy                                                   |         | 4.40 kW/h                                                                                                                                 |  |
| On-board charger (V / A)                                         |         | 24 V / 30 A                                                                                                                               |  |
| Miscellaneous                                                    |         |                                                                                                                                           |  |
| Hydraulic Pressure                                               |         | 250 bar                                                                                                                                   |  |
| Hydraulic tank capacity                                          |         | 24 I                                                                                                                                      |  |
| Sound pressure level (platform work station) (LpA)               |         | 66.60 dB                                                                                                                                  |  |
| Vibration on hands/arms                                          |         | < 0.50 m/s²                                                                                                                               |  |
| Standards compliance                                             |         |                                                                                                                                           |  |
| This machine is in compliance with:                              |         | European directives: 2006/42/EC- Machinery<br>(revised EN280-1:2022) - 2004/108/EC (EMC) - EMC<br>according to EN 12895 / 2015 +A1 / 2019 |  |