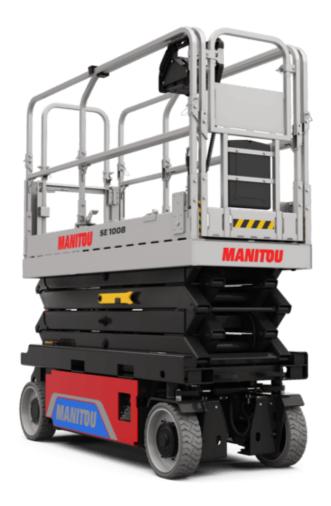

Technical sheet:

# **SE 1008**

|                                                                  | SE 1008 | <b>SE 1008</b> Created on August 13, 2025 at 1:27 AM UTC                                                                                  |  |
|------------------------------------------------------------------|---------|-------------------------------------------------------------------------------------------------------------------------------------------|--|
| Capacities                                                       |         | Metric                                                                                                                                    |  |
| Working height                                                   | h21     | 9.99 m                                                                                                                                    |  |
| Working height maximum (indoor)                                  | h21     | 9.99 m                                                                                                                                    |  |
| Working height maximum (outdoor)                                 | h21'    | 9 m                                                                                                                                       |  |
| Platform height maximum (indoor)                                 | h7      | 7.99 m                                                                                                                                    |  |
| Platform height maximum (outdoor)                                | h7'     | 7 m                                                                                                                                       |  |
| Platform capacity                                                | Q       | 230 kg                                                                                                                                    |  |
| Max. capacity on the extension deck                              |         | 115 kg                                                                                                                                    |  |
| Number of people (indoor / outdoor)                              |         | 2/1                                                                                                                                       |  |
| Weight and dimensions                                            |         |                                                                                                                                           |  |
| Platform weight*                                                 |         | 2210 kg                                                                                                                                   |  |
| Platform dimensions (length x width)                             | lp / ep | 2.20 m x 0.79 m                                                                                                                           |  |
| Platform dimensions with extension (length x width)              | .ργ.σρ  | 3.10 m x 0.79 m                                                                                                                           |  |
| Floor height (access)                                            | h20     | 1.25 m                                                                                                                                    |  |
|                                                                  |         |                                                                                                                                           |  |
| Overall length                                                   | 11      | 2.42 m                                                                                                                                    |  |
| Overall width                                                    | b1      | 0.82 m                                                                                                                                    |  |
| Overall height                                                   | h17     | 2.17 m                                                                                                                                    |  |
| Overall height (stowed)                                          | h18 *** | 1.98 m                                                                                                                                    |  |
| Deck opening length                                              | dp      | 0.90 m                                                                                                                                    |  |
| Overall length with platform extension                           | 115     | 3.31 m                                                                                                                                    |  |
| Outside turning radius - platform                                | Wa2     | 2.17 m                                                                                                                                    |  |
| Internal turning radius                                          |         | 0 m                                                                                                                                       |  |
| Ground clearance with pothole guards deployed                    | m6      | 0.02 m                                                                                                                                    |  |
| Ground clearance with pothole guards folded                      | m2      | 0.08 m                                                                                                                                    |  |
| Wheelbase                                                        | у       | 1.75 m                                                                                                                                    |  |
| Performances                                                     |         |                                                                                                                                           |  |
| Drive speed - stowed                                             |         | 4.50 km/h                                                                                                                                 |  |
| Drive speed - raised                                             |         | 0.80 km/h                                                                                                                                 |  |
| Raise speed (laden) / Lower speed (laden)                        |         | 33 s / 32 s                                                                                                                               |  |
| Gradeability                                                     |         | 25 %                                                                                                                                      |  |
| Indoor and outdoor max Tilt Rating (Fore and Aft / Side-to-Side) |         | 3.50 ° / 1.50 °                                                                                                                           |  |
| Wheels                                                           |         |                                                                                                                                           |  |
| Tires type                                                       |         | Non marking                                                                                                                               |  |
| Standard tires                                                   |         | 15 x 5 in / 381 x 125 mm                                                                                                                  |  |
| Drive wheels (front / rear)                                      |         | 2/0                                                                                                                                       |  |
| Steering wheels (front / rear)                                   |         | 2/0                                                                                                                                       |  |
| Braking wheels (front / rear)                                    |         | 2/0                                                                                                                                       |  |
| Service brake                                                    |         | Electric                                                                                                                                  |  |
| Engine/Battery                                                   |         | Liebuid                                                                                                                                   |  |
|                                                                  |         | Semi-traction                                                                                                                             |  |
| Battery technology                                               |         | 4 / 6 V / 185 Ah                                                                                                                          |  |
| Number of batteries / Battery nominal voltage / Battery capacity |         |                                                                                                                                           |  |
| Battery energy                                                   |         | 4.40 kW/h                                                                                                                                 |  |
| On-board charger (V / A)                                         |         | 24 V / 30 A                                                                                                                               |  |
| Miscellaneous                                                    |         |                                                                                                                                           |  |
| Hydraulic Pressure                                               |         | 250 bar                                                                                                                                   |  |
| Hydraulic tank capacity                                          |         | 24 I                                                                                                                                      |  |
| Sound pressure level (platform work station) (LpA)               |         | 66.60 dB                                                                                                                                  |  |
| Vibration on hands/arms                                          |         | < 0.50 m/s²                                                                                                                               |  |
| Standards compliance                                             |         |                                                                                                                                           |  |
| This machine is in compliance with:                              |         | European directives: 2006/42/EC- Machinery<br>(revised EN280-1:2022) - 2004/108/EC (EMC) - EMC<br>according to EN 12895 / 2015 +A1 / 2019 |  |