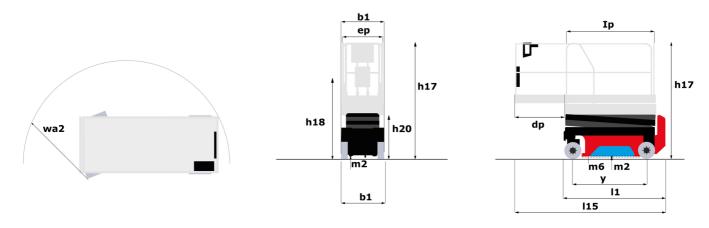

# Load Chart for MEWP Metric

SE 1008 - Dimensional drawing

# **SE 1008**

|                                                                  | SE 1008 | <b>SE 1008</b> Created on August 13, 2025 at 1:27 AM UTC                                                                                  |  |
|------------------------------------------------------------------|---------|-------------------------------------------------------------------------------------------------------------------------------------------|--|
| Capacities                                                       |         | Metric                                                                                                                                    |  |
| Working height                                                   | h21     | 9.99 m                                                                                                                                    |  |
| Working height maximum (indoor)                                  | h21     | 9.99 m                                                                                                                                    |  |
| Working height maximum (outdoor)                                 | h21'    | 9 m                                                                                                                                       |  |
| Platform height maximum (indoor)                                 | h7      | 7.99 m                                                                                                                                    |  |
| Platform height maximum (outdoor)                                | h7'     | 7 m                                                                                                                                       |  |
| Platform capacity                                                | Q       | 230 kg                                                                                                                                    |  |
| Max. capacity on the extension deck                              |         | 115 kg                                                                                                                                    |  |
| Number of people (indoor / outdoor)                              |         | 2/1                                                                                                                                       |  |
| Weight and dimensions                                            |         |                                                                                                                                           |  |
| Platform weight*                                                 |         | 2210 kg                                                                                                                                   |  |
| Platform dimensions (length x width)                             | lp / ep | 2.20 m x 0.79 m                                                                                                                           |  |
| Platform dimensions with extension (length x width)              | .ργ.σρ  | 3.10 m x 0.79 m                                                                                                                           |  |
| Floor height (access)                                            | h20     | 1.25 m                                                                                                                                    |  |
|                                                                  |         |                                                                                                                                           |  |
| Overall length                                                   | 11      | 2.42 m                                                                                                                                    |  |
| Overall width                                                    | b1      | 0.82 m                                                                                                                                    |  |
| Overall height                                                   | h17     | 2.17 m                                                                                                                                    |  |
| Overall height (stowed)                                          | h18 *** | 1.98 m                                                                                                                                    |  |
| Deck opening length                                              | dp      | 0.90 m                                                                                                                                    |  |
| Overall length with platform extension                           | 115     | 3.31 m                                                                                                                                    |  |
| Outside turning radius - platform                                | Wa2     | 2.17 m                                                                                                                                    |  |
| Internal turning radius                                          |         | 0 m                                                                                                                                       |  |
| Ground clearance with pothole guards deployed                    | m6      | 0.02 m                                                                                                                                    |  |
| Ground clearance with pothole guards folded                      | m2      | 0.08 m                                                                                                                                    |  |
| Wheelbase                                                        | у       | 1.75 m                                                                                                                                    |  |
| Performances                                                     |         |                                                                                                                                           |  |
| Drive speed - stowed                                             |         | 4.50 km/h                                                                                                                                 |  |
| Drive speed - raised                                             |         | 0.80 km/h                                                                                                                                 |  |
| Raise speed (laden) / Lower speed (laden)                        |         | 33 s / 32 s                                                                                                                               |  |
| Gradeability                                                     |         | 25 %                                                                                                                                      |  |
| Indoor and outdoor max Tilt Rating (Fore and Aft / Side-to-Side) |         | 3.50 ° / 1.50 °                                                                                                                           |  |
| Wheels                                                           |         |                                                                                                                                           |  |
| Tires type                                                       |         | Non marking                                                                                                                               |  |
| Standard tires                                                   |         | 15 x 5 in / 381 x 125 mm                                                                                                                  |  |
| Drive wheels (front / rear)                                      |         | 2/0                                                                                                                                       |  |
| Steering wheels (front / rear)                                   |         | 2/0                                                                                                                                       |  |
| Braking wheels (front / rear)                                    |         | 2/0                                                                                                                                       |  |
| Service brake                                                    |         | Electric                                                                                                                                  |  |
| Engine/Battery                                                   |         | Liebuid                                                                                                                                   |  |
|                                                                  |         | Semi-traction                                                                                                                             |  |
| Battery technology                                               |         | 4 / 6 V / 185 Ah                                                                                                                          |  |
| Number of batteries / Battery nominal voltage / Battery capacity |         |                                                                                                                                           |  |
| Battery energy                                                   |         | 4.40 kW/h                                                                                                                                 |  |
| On-board charger (V / A)                                         |         | 24 V / 30 A                                                                                                                               |  |
| Miscellaneous                                                    |         |                                                                                                                                           |  |
| Hydraulic Pressure                                               |         | 250 bar                                                                                                                                   |  |
| Hydraulic tank capacity                                          |         | 24 I                                                                                                                                      |  |
| Sound pressure level (platform work station) (LpA)               |         | 66.60 dB                                                                                                                                  |  |
| Vibration on hands/arms                                          |         | < 0.50 m/s²                                                                                                                               |  |
| Standards compliance                                             |         |                                                                                                                                           |  |
| This machine is in compliance with:                              |         | European directives: 2006/42/EC- Machinery<br>(revised EN280-1:2022) - 2004/108/EC (EMC) - EMC<br>according to EN 12895 / 2015 +A1 / 2019 |  |