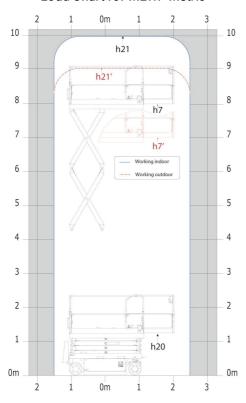

# SE 1008 - Load chart

# Load Chart for MEWP Metric

SE 1008 - Dimensional drawing

# **SE 1008**

|                                                                  | SE 1008 | <b>SE 1008</b> Created on August 13, 2025 at 1:27 AM UTC                                                                                  |  |
|------------------------------------------------------------------|---------|-------------------------------------------------------------------------------------------------------------------------------------------|--|
| Capacities                                                       |         | Metric                                                                                                                                    |  |
| Working height                                                   | h21     | 9.99 m                                                                                                                                    |  |
| Working height maximum (indoor)                                  | h21     | 9.99 m                                                                                                                                    |  |
| Working height maximum (outdoor)                                 | h21'    | 9 m                                                                                                                                       |  |
| Platform height maximum (indoor)                                 | h7      | 7.99 m                                                                                                                                    |  |
| Platform height maximum (outdoor)                                | h7'     | 7 m                                                                                                                                       |  |
| Platform capacity                                                | Q       | 230 kg                                                                                                                                    |  |
| Max. capacity on the extension deck                              |         | 115 kg                                                                                                                                    |  |
| Number of people (indoor / outdoor)                              |         | 2/1                                                                                                                                       |  |
| Weight and dimensions                                            |         |                                                                                                                                           |  |
| Platform weight*                                                 |         | 2210 kg                                                                                                                                   |  |
| Platform dimensions (length x width)                             | lp / ep | 2.20 m x 0.79 m                                                                                                                           |  |
| Platform dimensions with extension (length x width)              | .ργ.σρ  | 3.10 m x 0.79 m                                                                                                                           |  |
| Floor height (access)                                            | h20     | 1.25 m                                                                                                                                    |  |
|                                                                  |         |                                                                                                                                           |  |
| Overall length                                                   | 11      | 2.42 m                                                                                                                                    |  |
| Overall width                                                    | b1      | 0.82 m                                                                                                                                    |  |
| Overall height                                                   | h17     | 2.17 m                                                                                                                                    |  |
| Overall height (stowed)                                          | h18 *** | 1.98 m                                                                                                                                    |  |
| Deck opening length                                              | dp      | 0.90 m                                                                                                                                    |  |
| Overall length with platform extension                           | 115     | 3.31 m                                                                                                                                    |  |
| Outside turning radius - platform                                | Wa2     | 2.17 m                                                                                                                                    |  |
| Internal turning radius                                          |         | 0 m                                                                                                                                       |  |
| Ground clearance with pothole guards deployed                    | m6      | 0.02 m                                                                                                                                    |  |
| Ground clearance with pothole guards folded                      | m2      | 0.08 m                                                                                                                                    |  |
| Wheelbase                                                        | у       | 1.75 m                                                                                                                                    |  |
| Performances                                                     |         |                                                                                                                                           |  |
| Drive speed - stowed                                             |         | 4.50 km/h                                                                                                                                 |  |
| Drive speed - raised                                             |         | 0.80 km/h                                                                                                                                 |  |
| Raise speed (laden) / Lower speed (laden)                        |         | 33 s / 32 s                                                                                                                               |  |
| Gradeability                                                     |         | 25 %                                                                                                                                      |  |
| Indoor and outdoor max Tilt Rating (Fore and Aft / Side-to-Side) |         | 3.50 ° / 1.50 °                                                                                                                           |  |
| Wheels                                                           |         |                                                                                                                                           |  |
| Tires type                                                       |         | Non marking                                                                                                                               |  |
| Standard tires                                                   |         | 15 x 5 in / 381 x 125 mm                                                                                                                  |  |
| Drive wheels (front / rear)                                      |         | 2/0                                                                                                                                       |  |
| Steering wheels (front / rear)                                   |         | 2/0                                                                                                                                       |  |
| Braking wheels (front / rear)                                    |         | 2/0                                                                                                                                       |  |
| Service brake                                                    |         | Electric                                                                                                                                  |  |
| Engine/Battery                                                   |         | Liebuid                                                                                                                                   |  |
|                                                                  |         | Semi-traction                                                                                                                             |  |
| Battery technology                                               |         | 4 / 6 V / 185 Ah                                                                                                                          |  |
| Number of batteries / Battery nominal voltage / Battery capacity |         |                                                                                                                                           |  |
| Battery energy                                                   |         | 4.40 kW/h                                                                                                                                 |  |
| On-board charger (V / A)                                         |         | 24 V / 30 A                                                                                                                               |  |
| Miscellaneous                                                    |         |                                                                                                                                           |  |
| Hydraulic Pressure                                               |         | 250 bar                                                                                                                                   |  |
| Hydraulic tank capacity                                          |         | 24 I                                                                                                                                      |  |
| Sound pressure level (platform work station) (LpA)               |         | 66.60 dB                                                                                                                                  |  |
| Vibration on hands/arms                                          |         | < 0.50 m/s²                                                                                                                               |  |
| Standards compliance                                             |         |                                                                                                                                           |  |
| This machine is in compliance with:                              |         | European directives: 2006/42/EC- Machinery<br>(revised EN280-1:2022) - 2004/108/EC (EMC) - EMC<br>according to EN 12895 / 2015 +A1 / 2019 |  |