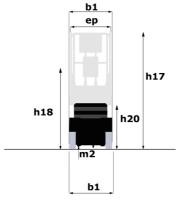

Technical sheet :

| Capacities                                                       |         | Metric                                                                                                                                    |
|------------------------------------------------------------------|---------|-------------------------------------------------------------------------------------------------------------------------------------------|
| Working height                                                   | h21     | 9.99 m                                                                                                                                    |
| Working height maximum (indoor)                                  | h21     | 9.99 m                                                                                                                                    |
| Working height maximum (outdoor)                                 | h21'    | 9 m                                                                                                                                       |
| Platform height maximum (indoor)                                 | h7      | 7.99 m                                                                                                                                    |
| Platform height maximum (outdoor)                                | h7'     | 7 m                                                                                                                                       |
| Platform capacity                                                | Q       | 230 kg                                                                                                                                    |
| Max. capacity on the extension deck                              |         | 115 kg                                                                                                                                    |
| Number of people (indoor / outdoor)                              |         | 2 / 1                                                                                                                                     |
| Weight and dimensions                                            |         |                                                                                                                                           |
| Platform weight*                                                 |         | 2210 kg                                                                                                                                   |
| Platform dimensions (length x width)                             | lp / ep | 2.20 m x 0.79 m                                                                                                                           |
| Platform dimensions with extension (length x width)              | ip / cp | 3.10 m x 0.79 m                                                                                                                           |
| Floor height (access)                                            | h20     | 1.25 m                                                                                                                                    |
| Overall length                                                   | 11      | 2.42 m                                                                                                                                    |
| Overall width                                                    | b1      | 0.82 m                                                                                                                                    |
| Overall height                                                   | h17     | 2.17 m                                                                                                                                    |
| Overall height (stowed)                                          | h18 *** | 1.98 m                                                                                                                                    |
| Deck opening length                                              | dp      | 0.90 m                                                                                                                                    |
| Overall length with platform extension                           | 115     | 3.31 m                                                                                                                                    |
| Outside turning radius - platform                                | Wa2     | 2.17 m                                                                                                                                    |
| Internal turning radius                                          | Waz     | 0 m                                                                                                                                       |
| Ground clearance with pothole guards deployed                    | m6      | 0.02 m                                                                                                                                    |
| Ground clearance with potnole guards folded                      | m2      | 0.02 m                                                                                                                                    |
| Wheelbase                                                        | 1112    | 1.75 m                                                                                                                                    |
| Performances                                                     | у       | 1.73 III                                                                                                                                  |
| Drive speed - stowed                                             |         | 4.50 km/h                                                                                                                                 |
| Drive speed - raised                                             |         | 0.80 km/h                                                                                                                                 |
| Raise speed (laden) / Lower speed (laden)                        |         | 33 s / 32 s                                                                                                                               |
| Gradeability                                                     |         | 25 %                                                                                                                                      |
| Indoor and outdoor max Tilt Rating (Fore and Aft / Side-to-Side) |         | 3.50 ° / 1.50 °                                                                                                                           |
| Wheels                                                           |         | 0.00 / 1.00                                                                                                                               |
| Tires type                                                       |         | Non marking                                                                                                                               |
| Standard tires                                                   |         | 15 x 5 in / 381 x 125 mm                                                                                                                  |
| Drive wheels (front / rear)                                      |         | 2 / 0                                                                                                                                     |
| Steering wheels (front / rear)                                   |         | 2 / 0                                                                                                                                     |
| Braking wheels (front / rear)                                    |         | 2 / 0                                                                                                                                     |
| Service brake                                                    |         | Electric                                                                                                                                  |
| Engine/Battery                                                   |         |                                                                                                                                           |
| Battery technology                                               |         | Semi-traction                                                                                                                             |
| Number of batteries / Battery nominal voltage / Battery capacity |         | 4 / 6 V / 185 Ah                                                                                                                          |
| Battery energy                                                   |         | 4.40 kW/h                                                                                                                                 |
| On-board charger (V / A)                                         |         | 24 V / 30 A                                                                                                                               |
| Miscellaneous                                                    |         |                                                                                                                                           |
| Hydraulic Pressure                                               |         | 250 bar                                                                                                                                   |
| Hydraulic rhessure                                               |         | 230 bai                                                                                                                                   |
| Sound pressure level (platform work station) (LpA)               |         | 66.60 dB                                                                                                                                  |
| Vibration on hands/arms                                          |         | < 0.50 m/s <sup>2</sup>                                                                                                                   |
| Standards compliance                                             |         | - 0.00 m/ 3                                                                                                                               |
| This machine is in compliance with:                              |         | European directives: 2006/42/EC- Machinery<br>(revised EN280-1:2022) - 2004/108/EC (EMC) - EMC<br>according to EN 12895 / 2015 +A1 / 2019 |

# SE 1008 - Dimensional drawing