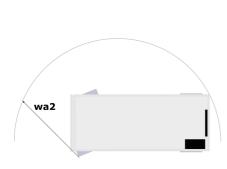

Technical sheet :

| Capacities                                                       |         | Metric                                                                                                                                    |
|------------------------------------------------------------------|---------|-------------------------------------------------------------------------------------------------------------------------------------------|
| Working height                                                   | h21     | 9.99 m                                                                                                                                    |
| Working height maximum (indoor)                                  | h21     | 9.99 m                                                                                                                                    |
| Working height maximum (outdoor)                                 | h21'    | 9 m                                                                                                                                       |
| Platform height maximum (indoor)                                 | h7      | 7.99 m                                                                                                                                    |
| Platform height maximum (outdoor)                                | h7'     | 7 m                                                                                                                                       |
| Platform capacity                                                | Q       | 230 kg                                                                                                                                    |
| Max. capacity on the extension deck                              |         | 115 kg                                                                                                                                    |
| Number of people (indoor / outdoor)                              |         | 2 / 1                                                                                                                                     |
| Weight and dimensions                                            |         |                                                                                                                                           |
| Platform weight*                                                 |         | 2210 kg                                                                                                                                   |
| Platform dimensions (length x width)                             | lp / ep | 2.20 m x 0.79 m                                                                                                                           |
| Platform dimensions with extension (length x width)              | ip / cp | 3.10 m x 0.79 m                                                                                                                           |
| Floor height (access)                                            | h20     | 1.25 m                                                                                                                                    |
| Overall length                                                   | 11      | 2.42 m                                                                                                                                    |
| Overall width                                                    | b1      | 0.82 m                                                                                                                                    |
| Overall height                                                   | h17     | 2.17 m                                                                                                                                    |
| Overall height (stowed)                                          | h18 *** | 1.98 m                                                                                                                                    |
| Deck opening length                                              | dp      | 0.90 m                                                                                                                                    |
| Overall length with platform extension                           | 115     | 3.31 m                                                                                                                                    |
| Outside turning radius - platform                                | Wa2     | 2.17 m                                                                                                                                    |
| Internal turning radius                                          | Waz     | 0 m                                                                                                                                       |
| Ground clearance with pothole guards deployed                    | m6      | 0.02 m                                                                                                                                    |
| Ground clearance with potnole guards folded                      | m2      | 0.02 m                                                                                                                                    |
| Wheelbase                                                        | 1112    | 1.75 m                                                                                                                                    |
| Performances                                                     | у       | 1.73 III                                                                                                                                  |
| Drive speed - stowed                                             |         | 4.50 km/h                                                                                                                                 |
| Drive speed - raised                                             |         | 0.80 km/h                                                                                                                                 |
| Raise speed (laden) / Lower speed (laden)                        |         | 33 s / 32 s                                                                                                                               |
| Gradeability                                                     |         | 25 %                                                                                                                                      |
| Indoor and outdoor max Tilt Rating (Fore and Aft / Side-to-Side) |         | 3.50 ° / 1.50 °                                                                                                                           |
| Wheels                                                           |         | 0.00 / 1.00                                                                                                                               |
| Tires type                                                       |         | Non marking                                                                                                                               |
| Standard tires                                                   |         | 15 x 5 in / 381 x 125 mm                                                                                                                  |
| Drive wheels (front / rear)                                      |         | 2 / 0                                                                                                                                     |
| Steering wheels (front / rear)                                   |         | 2 / 0                                                                                                                                     |
| Braking wheels (front / rear)                                    |         | 2 / 0                                                                                                                                     |
| Service brake                                                    |         | Electric                                                                                                                                  |
| Engine/Battery                                                   |         |                                                                                                                                           |
| Battery technology                                               |         | Semi-traction                                                                                                                             |
| Number of batteries / Battery nominal voltage / Battery capacity |         | 4 / 6 V / 185 Ah                                                                                                                          |
| Battery energy                                                   |         | 4.40 kW/h                                                                                                                                 |
| On-board charger (V / A)                                         |         | 24 V / 30 A                                                                                                                               |
| Miscellaneous                                                    |         |                                                                                                                                           |
| Hydraulic Pressure                                               |         | 250 bar                                                                                                                                   |
| Hydraulic rhessure                                               |         | 230 bai                                                                                                                                   |
| Sound pressure level (platform work station) (LpA)               |         | 66.60 dB                                                                                                                                  |
| Vibration on hands/arms                                          |         | < 0.50 m/s <sup>2</sup>                                                                                                                   |
| Standards compliance                                             |         | - 0.00 m/ 3                                                                                                                               |
| This machine is in compliance with:                              |         | European directives: 2006/42/EC- Machinery<br>(revised EN280-1:2022) - 2004/108/EC (EMC) - EMC<br>according to EN 12895 / 2015 +A1 / 2019 |

# SE 1008 - Dimensional drawing