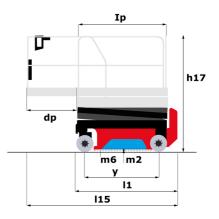

# SE 1008 - Dimensional drawing

Technical sheet :

| Capacities                                                       |         | Metric                                                                                                                                    |
|------------------------------------------------------------------|---------|-------------------------------------------------------------------------------------------------------------------------------------------|
| Working height                                                   | h21     | 9.99 m                                                                                                                                    |
| Working height maximum (indoor)                                  | h21     | 9.99 m                                                                                                                                    |
| Working height maximum (outdoor)                                 | h21'    | 9 m                                                                                                                                       |
| Platform height maximum (indoor)                                 | h7      | 7.99 m                                                                                                                                    |
| Platform height maximum (outdoor)                                | h7'     | 7 m                                                                                                                                       |
| Platform capacity                                                | Q       | 230 kg                                                                                                                                    |
| Max. capacity on the extension deck                              |         | 115 kg                                                                                                                                    |
| Number of people (indoor / outdoor)                              |         | 2 / 1                                                                                                                                     |
| Weight and dimensions                                            |         |                                                                                                                                           |
| Platform weight*                                                 |         | 2210 kg                                                                                                                                   |
| Platform dimensions (length x width)                             | lp / ep | 2.20 m x 0.79 m                                                                                                                           |
| Platform dimensions with extension (length x width)              | ip / cp | 3.10 m x 0.79 m                                                                                                                           |
| Floor height (access)                                            | h20     | 1.25 m                                                                                                                                    |
| Overall length                                                   | 11      | 2.42 m                                                                                                                                    |
| Overall width                                                    | b1      | 0.82 m                                                                                                                                    |
| Overall height                                                   | h17     | 2.17 m                                                                                                                                    |
| Overall height (stowed)                                          | h18 *** | 1.98 m                                                                                                                                    |
| Deck opening length                                              | dp      | 0.90 m                                                                                                                                    |
| Overall length with platform extension                           | 115     | 3.31 m                                                                                                                                    |
| Outside turning radius - platform                                | Wa2     | 2.17 m                                                                                                                                    |
| Internal turning radius                                          | Waz     | 0 m                                                                                                                                       |
| Ground clearance with pothole guards deployed                    | m6      | 0.02 m                                                                                                                                    |
| Ground clearance with potnole guards folded                      | m2      | 0.02 m                                                                                                                                    |
| Wheelbase                                                        | 1112    | 1.75 m                                                                                                                                    |
| Performances                                                     | у       | 1.73 III                                                                                                                                  |
| Drive speed - stowed                                             |         | 4.50 km/h                                                                                                                                 |
| Drive speed - raised                                             |         | 0.80 km/h                                                                                                                                 |
| Raise speed (laden) / Lower speed (laden)                        |         | 33 s / 32 s                                                                                                                               |
| Gradeability                                                     |         | 25 %                                                                                                                                      |
| Indoor and outdoor max Tilt Rating (Fore and Aft / Side-to-Side) |         | 3.50 ° / 1.50 °                                                                                                                           |
| Wheels                                                           |         | 0.00 / 1.00                                                                                                                               |
| Tires type                                                       |         | Non marking                                                                                                                               |
| Standard tires                                                   |         | 15 x 5 in / 381 x 125 mm                                                                                                                  |
| Drive wheels (front / rear)                                      |         | 2 / 0                                                                                                                                     |
| Steering wheels (front / rear)                                   |         | 2 / 0                                                                                                                                     |
| Braking wheels (front / rear)                                    |         | 2 / 0                                                                                                                                     |
| Service brake                                                    |         | Electric                                                                                                                                  |
| Engine/Battery                                                   |         |                                                                                                                                           |
| Battery technology                                               |         | Semi-traction                                                                                                                             |
| Number of batteries / Battery nominal voltage / Battery capacity |         | 4 / 6 V / 185 Ah                                                                                                                          |
| Battery energy                                                   |         | 4.40 kW/h                                                                                                                                 |
| On-board charger (V / A)                                         |         | 24 V / 30 A                                                                                                                               |
| Miscellaneous                                                    |         |                                                                                                                                           |
| Hydraulic Pressure                                               |         | 250 bar                                                                                                                                   |
| Hydraulic rhessure                                               |         | 230 bai                                                                                                                                   |
| Sound pressure level (platform work station) (LpA)               |         | 66.60 dB                                                                                                                                  |
| Vibration on hands/arms                                          |         | < 0.50 m/s <sup>2</sup>                                                                                                                   |
| Standards compliance                                             |         | - 0.00 m/ 3                                                                                                                               |
| This machine is in compliance with:                              |         | European directives: 2006/42/EC- Machinery<br>(revised EN280-1:2022) - 2004/108/EC (EMC) - EMC<br>according to EN 12895 / 2015 +A1 / 2019 |