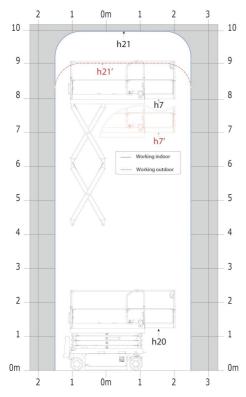

Technical sheet :

| Capacities                                                       |         | Metric                                                                                                                                    |
|------------------------------------------------------------------|---------|-------------------------------------------------------------------------------------------------------------------------------------------|
| Working height                                                   | h21     | 9.99 m                                                                                                                                    |
| Working height maximum (indoor)                                  | h21     | 9.99 m                                                                                                                                    |
| Working height maximum (outdoor)                                 | h21'    | 9 m                                                                                                                                       |
| Platform height maximum (indoor)                                 | h7      | 7.99 m                                                                                                                                    |
| Platform height maximum (outdoor)                                | h7'     | 7 m                                                                                                                                       |
| Platform capacity                                                | Q       | 230 kg                                                                                                                                    |
| Max. capacity on the extension deck                              |         | 115 kg                                                                                                                                    |
| Number of people (indoor / outdoor)                              |         | 2 / 1                                                                                                                                     |
| Weight and dimensions                                            |         |                                                                                                                                           |
| Platform weight*                                                 |         | 2210 kg                                                                                                                                   |
| Platform dimensions (length x width)                             | lp / ep | 2.20 m x 0.79 m                                                                                                                           |
| Platform dimensions with extension (length x width)              | ip / cp | 3.10 m x 0.79 m                                                                                                                           |
| Floor height (access)                                            | h20     | 1.25 m                                                                                                                                    |
| Overall length                                                   | 11      | 2.42 m                                                                                                                                    |
| Overall width                                                    | b1      | 0.82 m                                                                                                                                    |
| Overall height                                                   | h17     | 2.17 m                                                                                                                                    |
| Overall height (stowed)                                          | h18 *** | 1.98 m                                                                                                                                    |
| Deck opening length                                              | dp      | 0.90 m                                                                                                                                    |
| Overall length with platform extension                           | 115     | 3.31 m                                                                                                                                    |
| Outside turning radius - platform                                | Wa2     | 2.17 m                                                                                                                                    |
| Internal turning radius                                          | Waz     | 0 m                                                                                                                                       |
| Ground clearance with pothole guards deployed                    | m6      | 0.02 m                                                                                                                                    |
| Ground clearance with potnole guards folded                      | m2      | 0.02 m                                                                                                                                    |
| Wheelbase                                                        | 1112    | 1.75 m                                                                                                                                    |
| Performances                                                     | у       | 1.73 III                                                                                                                                  |
| Drive speed - stowed                                             |         | 4.50 km/h                                                                                                                                 |
| Drive speed - raised                                             |         | 0.80 km/h                                                                                                                                 |
| Raise speed (laden) / Lower speed (laden)                        |         | 33 s / 32 s                                                                                                                               |
| Gradeability                                                     |         | 25 %                                                                                                                                      |
| Indoor and outdoor max Tilt Rating (Fore and Aft / Side-to-Side) |         | 3.50 ° / 1.50 °                                                                                                                           |
| Wheels                                                           |         | 0.00 / 1.00                                                                                                                               |
| Tires type                                                       |         | Non marking                                                                                                                               |
| Standard tires                                                   |         | 15 x 5 in / 381 x 125 mm                                                                                                                  |
| Drive wheels (front / rear)                                      |         | 2 / 0                                                                                                                                     |
| Steering wheels (front / rear)                                   |         | 2 / 0                                                                                                                                     |
| Braking wheels (front / rear)                                    |         | 2 / 0                                                                                                                                     |
| Service brake                                                    |         | Electric                                                                                                                                  |
| Engine/Battery                                                   |         |                                                                                                                                           |
| Battery technology                                               |         | Semi-traction                                                                                                                             |
| Number of batteries / Battery nominal voltage / Battery capacity |         | 4 / 6 V / 185 Ah                                                                                                                          |
| Battery energy                                                   |         | 4.40 kW/h                                                                                                                                 |
| On-board charger (V / A)                                         |         | 24 V / 30 A                                                                                                                               |
| Miscellaneous                                                    |         |                                                                                                                                           |
| Hydraulic Pressure                                               |         | 250 bar                                                                                                                                   |
| Hydraulic rhessure                                               |         | 230 bai                                                                                                                                   |
| Sound pressure level (platform work station) (LpA)               |         | 66.60 dB                                                                                                                                  |
| Vibration on hands/arms                                          |         | < 0.50 m/s <sup>2</sup>                                                                                                                   |
| Standards compliance                                             |         | - 0.00 m/ 3                                                                                                                               |
| This machine is in compliance with:                              |         | European directives: 2006/42/EC- Machinery<br>(revised EN280-1:2022) - 2004/108/EC (EMC) - EMC<br>according to EN 12895 / 2015 +A1 / 2019 |

# SE 1008 - Dimensional drawing