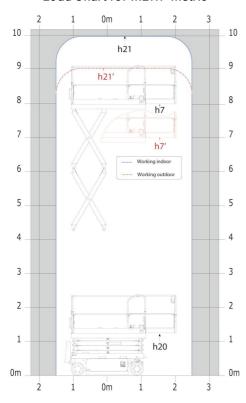

# SE 1008 - Load chart

# Load Chart for MEWP Metric

SE 1008 - Dimensional drawing

# **SE 1008**

|                                                                  | SE 1008 Created on September 13, 2025 at 1:16 PM UTC |                                                                                                                                           |
|------------------------------------------------------------------|------------------------------------------------------|-------------------------------------------------------------------------------------------------------------------------------------------|
| Capacities                                                       |                                                      | Metric                                                                                                                                    |
| Working height                                                   | h21                                                  | 9.99 m                                                                                                                                    |
| Working height maximum (indoor)                                  | h21                                                  | 9.99 m                                                                                                                                    |
| Working height maximum (outdoor)                                 | h21'                                                 | 9 m                                                                                                                                       |
| Platform height maximum (indoor)                                 | h7                                                   | 7.99 m                                                                                                                                    |
| Platform height maximum (outdoor)                                | h7'                                                  | 7 m                                                                                                                                       |
| Platform capacity                                                | Q                                                    | 230 kg                                                                                                                                    |
| Max. capacity on the extension deck                              |                                                      | 115 kg                                                                                                                                    |
| Number of people (indoor / outdoor)                              |                                                      | 2/1                                                                                                                                       |
| Weight and dimensions                                            |                                                      | 27.                                                                                                                                       |
| Platform weight*                                                 |                                                      | 2210 kg                                                                                                                                   |
| Platform dimensions (length x width)                             | lp / ep                                              | 2.20 m x 0.79 m                                                                                                                           |
| Platform dimensions with extension (length x width)              | тр / ср                                              | 3.10 m x 0.79 m                                                                                                                           |
| Floor height (access)                                            | h20                                                  | 1.25 m                                                                                                                                    |
| Overall length                                                   | 1120<br>  11                                         | 2.42 m                                                                                                                                    |
| •                                                                |                                                      |                                                                                                                                           |
| Overall width                                                    | b1                                                   | 0.82 m                                                                                                                                    |
| Overall height                                                   | h17                                                  | 2.17 m                                                                                                                                    |
| Overall height (stowed)                                          | h18 ***                                              | 1.98 m                                                                                                                                    |
| Deck opening length                                              | dp                                                   | 0.90 m                                                                                                                                    |
| Overall length with platform extension                           | l15                                                  | 3.31 m                                                                                                                                    |
| Outside turning radius - platform                                | Wa2                                                  | 2.17 m                                                                                                                                    |
| Internal turning radius                                          |                                                      | 0 m                                                                                                                                       |
| Ground clearance with pothole guards deployed                    | m6                                                   | 0.02 m                                                                                                                                    |
| Ground clearance with pothole guards folded                      | m2                                                   | 0.08 m                                                                                                                                    |
| Wheelbase                                                        | у                                                    | 1.75 m                                                                                                                                    |
| Performances                                                     |                                                      |                                                                                                                                           |
| Drive speed - stowed                                             |                                                      | 4.50 km/h                                                                                                                                 |
| Drive speed - raised                                             |                                                      | 0.80 km/h                                                                                                                                 |
| Raise speed (laden) / Lower speed (laden)                        |                                                      | 33 s / 32 s                                                                                                                               |
| Gradeability                                                     |                                                      | 25 %                                                                                                                                      |
| Indoor and outdoor max Tilt Rating (Fore and Aft / Side-to-Side) |                                                      | 3.50 ° / 1.50 °                                                                                                                           |
| Wheels                                                           |                                                      |                                                                                                                                           |
| Tires type                                                       |                                                      | Non marking                                                                                                                               |
| Standard tires                                                   |                                                      | 15 x 5 in / 381 x 125 mm                                                                                                                  |
| Drive wheels (front / rear)                                      |                                                      | 2 / 0                                                                                                                                     |
| Steering wheels (front / rear)                                   |                                                      | 2 / 0                                                                                                                                     |
| Braking wheels (front / rear)                                    |                                                      | 2 / 0                                                                                                                                     |
| Service brake                                                    |                                                      | Electric                                                                                                                                  |
| Engine/Battery                                                   |                                                      |                                                                                                                                           |
| Battery technology                                               |                                                      | Semi-traction Semi-traction                                                                                                               |
| Number of batteries / Battery nominal voltage / Battery capacity |                                                      | 4 / 6 V / 185 Ah                                                                                                                          |
| Battery energy                                                   |                                                      | 4.40 kW/h                                                                                                                                 |
| On-board charger (V / A)                                         |                                                      | 24 V / 30 A                                                                                                                               |
| Miscellaneous                                                    |                                                      |                                                                                                                                           |
| Hydraulic Pressure                                               |                                                      | 250 bar                                                                                                                                   |
| Hydraulic tank capacity                                          |                                                      | 24                                                                                                                                        |
| Sound pressure level (platform work station) (LpA)               |                                                      | 66.60 dB                                                                                                                                  |
| Vibration on hands/arms                                          |                                                      | < 0.50 m/s²                                                                                                                               |
| Standards compliance                                             |                                                      | - 5.55 11/5                                                                                                                               |
| This machine is in compliance with:                              |                                                      | European directives: 2006/42/EC- Machinery<br>(revised EN280-1:2022) - 2004/108/EC (EMC) - EMC<br>according to EN 12895 / 2015 +A1 / 2019 |