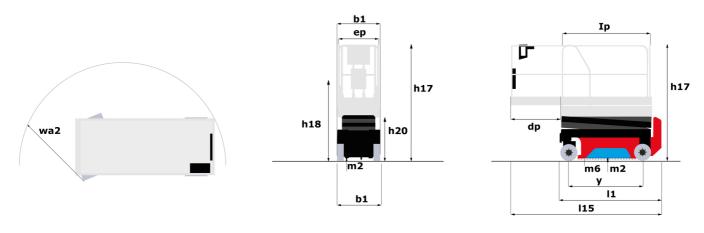

# Load Chart for MEWP Metric

SE 1008 - Dimensional drawing

# **SE 1008**

|                                                                  | SE 1008 Created on September 13, 2025 at 1:16 PM UTC |                                                                                                                                           |
|------------------------------------------------------------------|------------------------------------------------------|-------------------------------------------------------------------------------------------------------------------------------------------|
| Capacities                                                       |                                                      | Metric                                                                                                                                    |
| Working height                                                   | h21                                                  | 9.99 m                                                                                                                                    |
| Working height maximum (indoor)                                  | h21                                                  | 9.99 m                                                                                                                                    |
| Working height maximum (outdoor)                                 | h21'                                                 | 9 m                                                                                                                                       |
| Platform height maximum (indoor)                                 | h7                                                   | 7.99 m                                                                                                                                    |
| Platform height maximum (outdoor)                                | h7'                                                  | 7 m                                                                                                                                       |
| Platform capacity                                                | Q                                                    | 230 kg                                                                                                                                    |
| Max. capacity on the extension deck                              |                                                      | 115 kg                                                                                                                                    |
| Number of people (indoor / outdoor)                              |                                                      | 2/1                                                                                                                                       |
| Weight and dimensions                                            |                                                      | 27.                                                                                                                                       |
| Platform weight*                                                 |                                                      | 2210 kg                                                                                                                                   |
| Platform dimensions (length x width)                             | lp / ep                                              | 2.20 m x 0.79 m                                                                                                                           |
| Platform dimensions with extension (length x width)              | тр / ср                                              | 3.10 m x 0.79 m                                                                                                                           |
| Floor height (access)                                            | h20                                                  | 1.25 m                                                                                                                                    |
| Overall length                                                   | 1120<br>  11                                         | 2.42 m                                                                                                                                    |
| •                                                                |                                                      |                                                                                                                                           |
| Overall width                                                    | b1                                                   | 0.82 m                                                                                                                                    |
| Overall height                                                   | h17                                                  | 2.17 m                                                                                                                                    |
| Overall height (stowed)                                          | h18 ***                                              | 1.98 m                                                                                                                                    |
| Deck opening length                                              | dp                                                   | 0.90 m                                                                                                                                    |
| Overall length with platform extension                           | l15                                                  | 3.31 m                                                                                                                                    |
| Outside turning radius - platform                                | Wa2                                                  | 2.17 m                                                                                                                                    |
| Internal turning radius                                          |                                                      | 0 m                                                                                                                                       |
| Ground clearance with pothole guards deployed                    | m6                                                   | 0.02 m                                                                                                                                    |
| Ground clearance with pothole guards folded                      | m2                                                   | 0.08 m                                                                                                                                    |
| Wheelbase                                                        | у                                                    | 1.75 m                                                                                                                                    |
| Performances                                                     |                                                      |                                                                                                                                           |
| Drive speed - stowed                                             |                                                      | 4.50 km/h                                                                                                                                 |
| Drive speed - raised                                             |                                                      | 0.80 km/h                                                                                                                                 |
| Raise speed (laden) / Lower speed (laden)                        |                                                      | 33 s / 32 s                                                                                                                               |
| Gradeability                                                     |                                                      | 25 %                                                                                                                                      |
| Indoor and outdoor max Tilt Rating (Fore and Aft / Side-to-Side) |                                                      | 3.50 ° / 1.50 °                                                                                                                           |
| Wheels                                                           |                                                      |                                                                                                                                           |
| Tires type                                                       |                                                      | Non marking                                                                                                                               |
| Standard tires                                                   |                                                      | 15 x 5 in / 381 x 125 mm                                                                                                                  |
| Drive wheels (front / rear)                                      |                                                      | 2 / 0                                                                                                                                     |
| Steering wheels (front / rear)                                   |                                                      | 2 / 0                                                                                                                                     |
| Braking wheels (front / rear)                                    |                                                      | 2 / 0                                                                                                                                     |
| Service brake                                                    |                                                      | Electric                                                                                                                                  |
| Engine/Battery                                                   |                                                      |                                                                                                                                           |
| Battery technology                                               |                                                      | Semi-traction Semi-traction                                                                                                               |
| Number of batteries / Battery nominal voltage / Battery capacity |                                                      | 4 / 6 V / 185 Ah                                                                                                                          |
| Battery energy                                                   |                                                      | 4.40 kW/h                                                                                                                                 |
| On-board charger (V / A)                                         |                                                      | 24 V / 30 A                                                                                                                               |
| Miscellaneous                                                    |                                                      |                                                                                                                                           |
| Hydraulic Pressure                                               |                                                      | 250 bar                                                                                                                                   |
| Hydraulic tank capacity                                          |                                                      | 24                                                                                                                                        |
| Sound pressure level (platform work station) (LpA)               |                                                      | 66.60 dB                                                                                                                                  |
| Vibration on hands/arms                                          |                                                      | < 0.50 m/s²                                                                                                                               |
| Standards compliance                                             |                                                      | - 5.55 11/5                                                                                                                               |
| This machine is in compliance with:                              |                                                      | European directives: 2006/42/EC- Machinery<br>(revised EN280-1:2022) - 2004/108/EC (EMC) - EMC<br>according to EN 12895 / 2015 +A1 / 2019 |