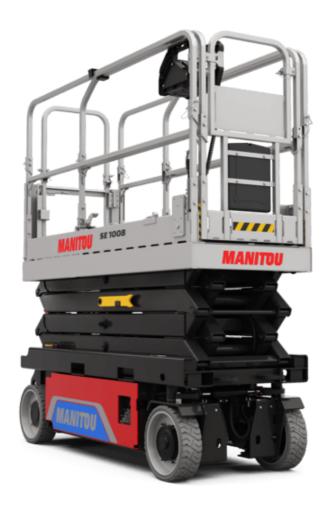

# **SE 1008**

|                                                                  | SE 1008 Created on September 13, 2025 at 1:16 PM UTC |                                                                                                                                           |
|------------------------------------------------------------------|------------------------------------------------------|-------------------------------------------------------------------------------------------------------------------------------------------|
| Capacities                                                       |                                                      | Metric                                                                                                                                    |
| Working height                                                   | h21                                                  | 9.99 m                                                                                                                                    |
| Working height maximum (indoor)                                  | h21                                                  | 9.99 m                                                                                                                                    |
| Working height maximum (outdoor)                                 | h21'                                                 | 9 m                                                                                                                                       |
| Platform height maximum (indoor)                                 | h7                                                   | 7.99 m                                                                                                                                    |
| Platform height maximum (outdoor)                                | h7'                                                  | 7 m                                                                                                                                       |
| Platform capacity                                                | Q                                                    | 230 kg                                                                                                                                    |
| Max. capacity on the extension deck                              |                                                      | 115 kg                                                                                                                                    |
| Number of people (indoor / outdoor)                              |                                                      | 2/1                                                                                                                                       |
| Weight and dimensions                                            |                                                      | 27.                                                                                                                                       |
| Platform weight*                                                 |                                                      | 2210 kg                                                                                                                                   |
| Platform dimensions (length x width)                             | lp / ep                                              | 2.20 m x 0.79 m                                                                                                                           |
| Platform dimensions with extension (length x width)              | тр / ср                                              | 3.10 m x 0.79 m                                                                                                                           |
| Floor height (access)                                            | h20                                                  | 1.25 m                                                                                                                                    |
| Overall length                                                   | 1120<br>  11                                         | 2.42 m                                                                                                                                    |
| •                                                                |                                                      |                                                                                                                                           |
| Overall width                                                    | b1                                                   | 0.82 m                                                                                                                                    |
| Overall height                                                   | h17                                                  | 2.17 m                                                                                                                                    |
| Overall height (stowed)                                          | h18 ***                                              | 1.98 m                                                                                                                                    |
| Deck opening length                                              | dp                                                   | 0.90 m                                                                                                                                    |
| Overall length with platform extension                           | l15                                                  | 3.31 m                                                                                                                                    |
| Outside turning radius - platform                                | Wa2                                                  | 2.17 m                                                                                                                                    |
| Internal turning radius                                          |                                                      | 0 m                                                                                                                                       |
| Ground clearance with pothole guards deployed                    | m6                                                   | 0.02 m                                                                                                                                    |
| Ground clearance with pothole guards folded                      | m2                                                   | 0.08 m                                                                                                                                    |
| Wheelbase                                                        | у                                                    | 1.75 m                                                                                                                                    |
| Performances                                                     |                                                      |                                                                                                                                           |
| Drive speed - stowed                                             |                                                      | 4.50 km/h                                                                                                                                 |
| Drive speed - raised                                             |                                                      | 0.80 km/h                                                                                                                                 |
| Raise speed (laden) / Lower speed (laden)                        |                                                      | 33 s / 32 s                                                                                                                               |
| Gradeability                                                     |                                                      | 25 %                                                                                                                                      |
| Indoor and outdoor max Tilt Rating (Fore and Aft / Side-to-Side) |                                                      | 3.50 ° / 1.50 °                                                                                                                           |
| Wheels                                                           |                                                      |                                                                                                                                           |
| Tires type                                                       |                                                      | Non marking                                                                                                                               |
| Standard tires                                                   |                                                      | 15 x 5 in / 381 x 125 mm                                                                                                                  |
| Drive wheels (front / rear)                                      |                                                      | 2 / 0                                                                                                                                     |
| Steering wheels (front / rear)                                   |                                                      | 2 / 0                                                                                                                                     |
| Braking wheels (front / rear)                                    |                                                      | 2 / 0                                                                                                                                     |
| Service brake                                                    |                                                      | Electric                                                                                                                                  |
| Engine/Battery                                                   |                                                      |                                                                                                                                           |
| Battery technology                                               |                                                      | Semi-traction Semi-traction                                                                                                               |
| Number of batteries / Battery nominal voltage / Battery capacity |                                                      | 4 / 6 V / 185 Ah                                                                                                                          |
| Battery energy                                                   |                                                      | 4.40 kW/h                                                                                                                                 |
| On-board charger (V / A)                                         |                                                      | 24 V / 30 A                                                                                                                               |
| Miscellaneous                                                    |                                                      |                                                                                                                                           |
| Hydraulic Pressure                                               |                                                      | 250 bar                                                                                                                                   |
| Hydraulic tank capacity                                          |                                                      | 24                                                                                                                                        |
| Sound pressure level (platform work station) (LpA)               |                                                      | 66.60 dB                                                                                                                                  |
| Vibration on hands/arms                                          |                                                      | < 0.50 m/s²                                                                                                                               |
| Standards compliance                                             |                                                      | - 5.55 11/5                                                                                                                               |
| This machine is in compliance with:                              |                                                      | European directives: 2006/42/EC- Machinery<br>(revised EN280-1:2022) - 2004/108/EC (EMC) - EMC<br>according to EN 12895 / 2015 +A1 / 2019 |