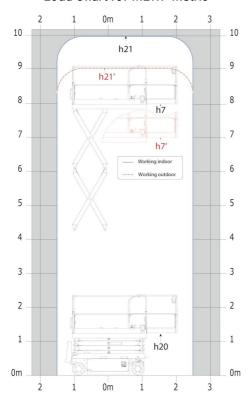

# SE 1008 - Load chart

# Load Chart for MEWP Metric

SE 1008 - Dimensional drawing