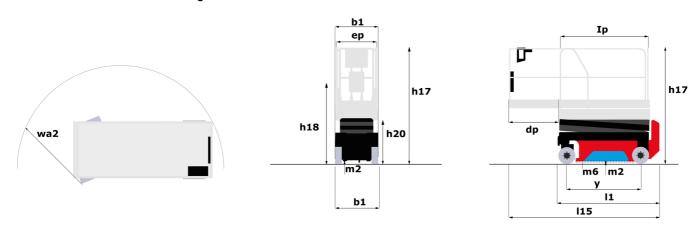

# **SE 1008**

|                                                                  | SE 1008                                 | <b>SE 1008</b> Created on August 12, 2025 at 9:31 PM UTC                                                                                  |  |
|------------------------------------------------------------------|-----------------------------------------|-------------------------------------------------------------------------------------------------------------------------------------------|--|
| Capacities                                                       |                                         | Metric                                                                                                                                    |  |
| Working height                                                   | h21                                     | 9.99 m                                                                                                                                    |  |
| Working height maximum (indoor)                                  | h21                                     | 9.99 m                                                                                                                                    |  |
| Working height maximum (outdoor)                                 | h21'                                    | 9 m                                                                                                                                       |  |
| Platform height maximum (indoor)                                 | h7                                      | 7.99 m                                                                                                                                    |  |
| Platform height maximum (outdoor)                                | h7'                                     | 7 m                                                                                                                                       |  |
| Platform capacity                                                | Q                                       | 230 kg                                                                                                                                    |  |
| Max. capacity on the extension deck                              |                                         | 115 kg                                                                                                                                    |  |
| Number of people (indoor / outdoor)                              |                                         | 2/1                                                                                                                                       |  |
| Weight and dimensions                                            |                                         |                                                                                                                                           |  |
| Platform weight*                                                 |                                         | 2210 kg                                                                                                                                   |  |
| Platform dimensions (length x width)                             | lp / ep                                 | 2.20 m x 0.79 m                                                                                                                           |  |
| Platform dimensions with extension (length x width)              | .,,,,,,,,,,,,,,,,,,,,,,,,,,,,,,,,,,,,,, | 3.10 m x 0.79 m                                                                                                                           |  |
| Floor height (access)                                            | h20                                     | 1.25 m                                                                                                                                    |  |
|                                                                  |                                         |                                                                                                                                           |  |
| Overall length                                                   | 11                                      | 2.42 m                                                                                                                                    |  |
| Overall width                                                    | b1                                      | 0.82 m                                                                                                                                    |  |
| Overall height                                                   | h17                                     | 2.17 m                                                                                                                                    |  |
| Overall height (stowed)                                          | h18 ***                                 | 1.98 m                                                                                                                                    |  |
| Deck opening length                                              | dp                                      | 0.90 m                                                                                                                                    |  |
| Overall length with platform extension                           | 115                                     | 3.31 m                                                                                                                                    |  |
| Outside turning radius - platform                                | Wa2                                     | 2.17 m                                                                                                                                    |  |
| Internal turning radius                                          |                                         | 0 m                                                                                                                                       |  |
| Ground clearance with pothole guards deployed                    | m6                                      | 0.02 m                                                                                                                                    |  |
| Ground clearance with pothole guards folded                      | m2                                      | 0.08 m                                                                                                                                    |  |
| Wheelbase                                                        | у                                       | 1.75 m                                                                                                                                    |  |
| Performances                                                     |                                         |                                                                                                                                           |  |
| Drive speed - stowed                                             |                                         | 4.50 km/h                                                                                                                                 |  |
| Drive speed - raised                                             |                                         | 0.80 km/h                                                                                                                                 |  |
| Raise speed (laden) / Lower speed (laden)                        |                                         | 33 s / 32 s                                                                                                                               |  |
| Gradeability                                                     |                                         | 25 %                                                                                                                                      |  |
| Indoor and outdoor max Tilt Rating (Fore and Aft / Side-to-Side) |                                         | 3.50 ° / 1.50 °                                                                                                                           |  |
| Wheels                                                           |                                         |                                                                                                                                           |  |
| Tires type                                                       |                                         | Non marking                                                                                                                               |  |
| Standard tires                                                   |                                         | 15 x 5 in / 381 x 125 mm                                                                                                                  |  |
| Drive wheels (front / rear)                                      |                                         | 2/0                                                                                                                                       |  |
| Steering wheels (front / rear)                                   |                                         | 2/0                                                                                                                                       |  |
| Braking wheels (front / rear)                                    |                                         | 2/0                                                                                                                                       |  |
| Service brake                                                    |                                         | Electric                                                                                                                                  |  |
| Engine/Battery                                                   |                                         | Liebuid                                                                                                                                   |  |
|                                                                  |                                         | Semi-traction                                                                                                                             |  |
| Battery technology                                               |                                         | 4 / 6 V / 185 Ah                                                                                                                          |  |
| Number of batteries / Battery nominal voltage / Battery capacity |                                         |                                                                                                                                           |  |
| Battery energy                                                   |                                         | 4.40 kW/h                                                                                                                                 |  |
| On-board charger (V / A)                                         |                                         | 24 V / 30 A                                                                                                                               |  |
| Miscellaneous                                                    |                                         |                                                                                                                                           |  |
| Hydraulic Pressure                                               |                                         | 250 bar                                                                                                                                   |  |
| Hydraulic tank capacity                                          |                                         | 24 I                                                                                                                                      |  |
| Sound pressure level (platform work station) (LpA)               |                                         | 66.60 dB                                                                                                                                  |  |
| Vibration on hands/arms                                          |                                         | < 0.50 m/s²                                                                                                                               |  |
| Standards compliance                                             |                                         |                                                                                                                                           |  |
| This machine is in compliance with:                              |                                         | European directives: 2006/42/EC- Machinery<br>(revised EN280-1:2022) - 2004/108/EC (EMC) - EMC<br>according to EN 12895 / 2015 +A1 / 2019 |  |

# Load Chart for MEWP Metric

SE 1008 - Dimensional drawing