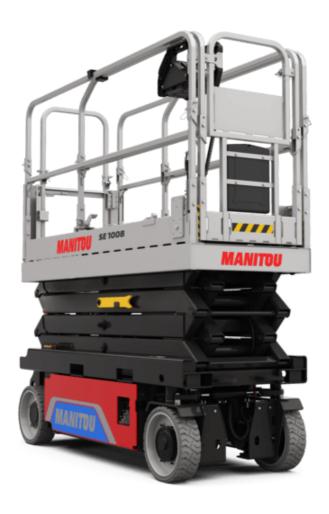

# **SE 1008**

|                                                                  | SE 1008                                 | <b>SE 1008</b> Created on August 12, 2025 at 9:31 PM UTC                                                                                  |  |
|------------------------------------------------------------------|-----------------------------------------|-------------------------------------------------------------------------------------------------------------------------------------------|--|
| Capacities                                                       |                                         | Metric                                                                                                                                    |  |
| Working height                                                   | h21                                     | 9.99 m                                                                                                                                    |  |
| Working height maximum (indoor)                                  | h21                                     | 9.99 m                                                                                                                                    |  |
| Working height maximum (outdoor)                                 | h21'                                    | 9 m                                                                                                                                       |  |
| Platform height maximum (indoor)                                 | h7                                      | 7.99 m                                                                                                                                    |  |
| Platform height maximum (outdoor)                                | h7'                                     | 7 m                                                                                                                                       |  |
| Platform capacity                                                | Q                                       | 230 kg                                                                                                                                    |  |
| Max. capacity on the extension deck                              |                                         | 115 kg                                                                                                                                    |  |
| Number of people (indoor / outdoor)                              |                                         | 2/1                                                                                                                                       |  |
| Weight and dimensions                                            |                                         |                                                                                                                                           |  |
| Platform weight*                                                 |                                         | 2210 kg                                                                                                                                   |  |
| Platform dimensions (length x width)                             | lp / ep                                 | 2.20 m x 0.79 m                                                                                                                           |  |
| Platform dimensions with extension (length x width)              | .,,,,,,,,,,,,,,,,,,,,,,,,,,,,,,,,,,,,,, | 3.10 m x 0.79 m                                                                                                                           |  |
| Floor height (access)                                            | h20                                     | 1.25 m                                                                                                                                    |  |
|                                                                  |                                         |                                                                                                                                           |  |
| Overall length                                                   | 11                                      | 2.42 m                                                                                                                                    |  |
| Overall width                                                    | b1                                      | 0.82 m                                                                                                                                    |  |
| Overall height                                                   | h17                                     | 2.17 m                                                                                                                                    |  |
| Overall height (stowed)                                          | h18 ***                                 | 1.98 m                                                                                                                                    |  |
| Deck opening length                                              | dp                                      | 0.90 m                                                                                                                                    |  |
| Overall length with platform extension                           | 115                                     | 3.31 m                                                                                                                                    |  |
| Outside turning radius - platform                                | Wa2                                     | 2.17 m                                                                                                                                    |  |
| Internal turning radius                                          |                                         | 0 m                                                                                                                                       |  |
| Ground clearance with pothole guards deployed                    | m6                                      | 0.02 m                                                                                                                                    |  |
| Ground clearance with pothole guards folded                      | m2                                      | 0.08 m                                                                                                                                    |  |
| Wheelbase                                                        | у                                       | 1.75 m                                                                                                                                    |  |
| Performances                                                     |                                         |                                                                                                                                           |  |
| Drive speed - stowed                                             |                                         | 4.50 km/h                                                                                                                                 |  |
| Drive speed - raised                                             |                                         | 0.80 km/h                                                                                                                                 |  |
| Raise speed (laden) / Lower speed (laden)                        |                                         | 33 s / 32 s                                                                                                                               |  |
| Gradeability                                                     |                                         | 25 %                                                                                                                                      |  |
| Indoor and outdoor max Tilt Rating (Fore and Aft / Side-to-Side) |                                         | 3.50 ° / 1.50 °                                                                                                                           |  |
| Wheels                                                           |                                         |                                                                                                                                           |  |
| Tires type                                                       |                                         | Non marking                                                                                                                               |  |
| Standard tires                                                   |                                         | 15 x 5 in / 381 x 125 mm                                                                                                                  |  |
| Drive wheels (front / rear)                                      |                                         | 2/0                                                                                                                                       |  |
| Steering wheels (front / rear)                                   |                                         | 2/0                                                                                                                                       |  |
| Braking wheels (front / rear)                                    |                                         | 2/0                                                                                                                                       |  |
| Service brake                                                    |                                         | Electric                                                                                                                                  |  |
| Engine/Battery                                                   |                                         | Liebuid                                                                                                                                   |  |
|                                                                  |                                         | Semi-traction                                                                                                                             |  |
| Battery technology                                               |                                         | 4 / 6 V / 185 Ah                                                                                                                          |  |
| Number of batteries / Battery nominal voltage / Battery capacity |                                         |                                                                                                                                           |  |
| Battery energy                                                   |                                         | 4.40 kW/h                                                                                                                                 |  |
| On-board charger (V / A)                                         |                                         | 24 V / 30 A                                                                                                                               |  |
| Miscellaneous                                                    |                                         |                                                                                                                                           |  |
| Hydraulic Pressure                                               |                                         | 250 bar                                                                                                                                   |  |
| Hydraulic tank capacity                                          |                                         | 24 I                                                                                                                                      |  |
| Sound pressure level (platform work station) (LpA)               |                                         | 66.60 dB                                                                                                                                  |  |
| Vibration on hands/arms                                          |                                         | < 0.50 m/s²                                                                                                                               |  |
| Standards compliance                                             |                                         |                                                                                                                                           |  |
| This machine is in compliance with:                              |                                         | European directives: 2006/42/EC- Machinery<br>(revised EN280-1:2022) - 2004/108/EC (EMC) - EMC<br>according to EN 12895 / 2015 +A1 / 2019 |  |