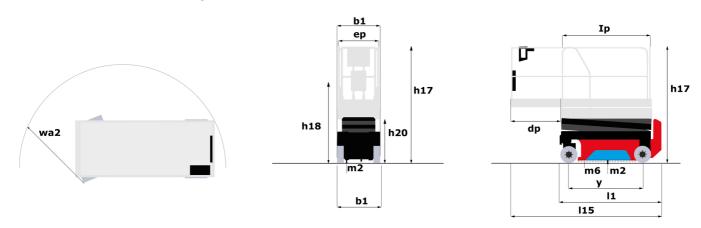

# Load Chart for MEWP Metric

SE 1008 - Dimensional drawing

# **SE 1008**

|                                                                  | SE 1008 | SE 1008 Created on August 13, 2025 at 6.07 AM OTC                                                                                         |  |
|------------------------------------------------------------------|---------|-------------------------------------------------------------------------------------------------------------------------------------------|--|
| Capacities                                                       |         | Metric                                                                                                                                    |  |
| Working height                                                   | h21     | 9.99 m                                                                                                                                    |  |
| Working height maximum (indoor)                                  | h21     | 9.99 m                                                                                                                                    |  |
| Working height maximum (outdoor)                                 | h21'    | 9 m                                                                                                                                       |  |
| Platform height maximum (indoor)                                 | h7      | 7.99 m                                                                                                                                    |  |
| Platform height maximum (outdoor)                                | h7'     | 7 m                                                                                                                                       |  |
| Platform capacity                                                | Q       | 230 kg                                                                                                                                    |  |
| Max. capacity on the extension deck                              |         | 115 kg                                                                                                                                    |  |
| Number of people (indoor / outdoor)                              |         | 2/1                                                                                                                                       |  |
| Weight and dimensions                                            |         |                                                                                                                                           |  |
| Platform weight*                                                 |         | 2210 kg                                                                                                                                   |  |
| Platform dimensions (length x width)                             | lp / ep | 2.20 m x 0.79 m                                                                                                                           |  |
| Platform dimensions with extension (length x width)              |         | 3.10 m x 0.79 m                                                                                                                           |  |
| Floor height (access)                                            | h20     | 1.25 m                                                                                                                                    |  |
| Overall length                                                   | l1      | 2.42 m                                                                                                                                    |  |
| Overall width                                                    | b1      | 0.82 m                                                                                                                                    |  |
| Overall height                                                   | h17     | 2.17 m                                                                                                                                    |  |
| Overall height (stowed)                                          | h18 *** | 1.98 m                                                                                                                                    |  |
| Deck opening length                                              | dp      | 0.90 m                                                                                                                                    |  |
| Overall length with platform extension                           | I15     | 3.31 m                                                                                                                                    |  |
| Outside turning radius - platform                                | Wa2     | 2.17 m                                                                                                                                    |  |
| Internal turning radius                                          | Waz     | 0 m                                                                                                                                       |  |
| Ground clearance with pothole guards deployed                    | m6      | 0.02 m                                                                                                                                    |  |
| Ground clearance with pothole guards folded                      | m2      | 0.08 m                                                                                                                                    |  |
| Wheelbase                                                        | y       | 1.75 m                                                                                                                                    |  |
| Performances                                                     | y       | 1.73 III                                                                                                                                  |  |
| Drive speed - stowed                                             |         | 4.50 km/h                                                                                                                                 |  |
| Drive speed - raised                                             |         | 0.80 km/h                                                                                                                                 |  |
| Raise speed (laden) / Lower speed (laden)                        |         | 33 s / 32 s                                                                                                                               |  |
| Gradeability                                                     |         | 25 %                                                                                                                                      |  |
| Indoor and outdoor max Tilt Rating (Fore and Aft / Side-to-Side) |         | 3.50 ° / 1.50 °                                                                                                                           |  |
| Wheels                                                           |         | 3.30 / 1.30                                                                                                                               |  |
| Tires type                                                       |         | Non marking                                                                                                                               |  |
| Standard tires                                                   |         | 15 x 5 in / 381 x 125 mm                                                                                                                  |  |
| Drive wheels (front / rear)                                      |         | 2/0                                                                                                                                       |  |
| Steering wheels (front / rear)                                   |         | 2/0                                                                                                                                       |  |
|                                                                  |         | 2/0                                                                                                                                       |  |
| Braking wheels (front / rear)                                    |         |                                                                                                                                           |  |
| Service brake                                                    |         | Electric                                                                                                                                  |  |
| Engine/Battery                                                   |         |                                                                                                                                           |  |
| Battery technology                                               |         | Semi-traction                                                                                                                             |  |
| Number of batteries / Battery nominal voltage / Battery capacity |         | 4 / 6 V / 185 Ah                                                                                                                          |  |
| Battery energy                                                   |         | 4.40 kW/h                                                                                                                                 |  |
| On-board charger (V / A)                                         |         | 24 V / 30 A                                                                                                                               |  |
| Miscellaneous                                                    |         | oss :                                                                                                                                     |  |
| Hydraulic Pressure                                               |         | 250 bar                                                                                                                                   |  |
| Hydraulic tank capacity                                          |         | 24                                                                                                                                        |  |
| Sound pressure level (platform work station) (LpA)               |         | 66.60 dB                                                                                                                                  |  |
| Vibration on hands/arms                                          |         | < 0.50 m/s²                                                                                                                               |  |
| Standards compliance                                             |         |                                                                                                                                           |  |
| This machine is in compliance with:                              |         | European directives: 2006/42/EC- Machinery<br>(revised EN280-1:2022) - 2004/108/EC (EMC) - EMC<br>according to EN 12895 / 2015 +A1 / 2019 |  |