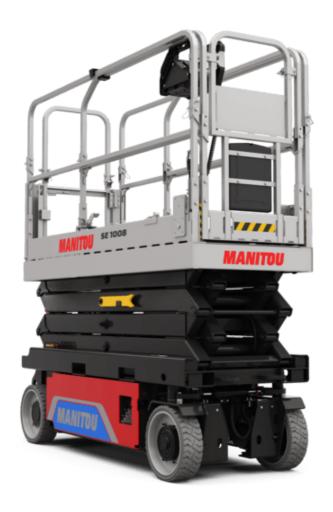

# **SE 1008**

|                                                                  | SE 1008 | SE 1008 Created on August 13, 2025 at 6.07 AM OTC                                                                                         |  |
|------------------------------------------------------------------|---------|-------------------------------------------------------------------------------------------------------------------------------------------|--|
| Capacities                                                       |         | Metric                                                                                                                                    |  |
| Working height                                                   | h21     | 9.99 m                                                                                                                                    |  |
| Working height maximum (indoor)                                  | h21     | 9.99 m                                                                                                                                    |  |
| Working height maximum (outdoor)                                 | h21'    | 9 m                                                                                                                                       |  |
| Platform height maximum (indoor)                                 | h7      | 7.99 m                                                                                                                                    |  |
| Platform height maximum (outdoor)                                | h7'     | 7 m                                                                                                                                       |  |
| Platform capacity                                                | Q       | 230 kg                                                                                                                                    |  |
| Max. capacity on the extension deck                              |         | 115 kg                                                                                                                                    |  |
| Number of people (indoor / outdoor)                              |         | 2/1                                                                                                                                       |  |
| Weight and dimensions                                            |         |                                                                                                                                           |  |
| Platform weight*                                                 |         | 2210 kg                                                                                                                                   |  |
| Platform dimensions (length x width)                             | lp / ep | 2.20 m x 0.79 m                                                                                                                           |  |
| Platform dimensions with extension (length x width)              |         | 3.10 m x 0.79 m                                                                                                                           |  |
| Floor height (access)                                            | h20     | 1.25 m                                                                                                                                    |  |
| Overall length                                                   | l1      | 2.42 m                                                                                                                                    |  |
| Overall width                                                    | b1      | 0.82 m                                                                                                                                    |  |
| Overall height                                                   | h17     | 2.17 m                                                                                                                                    |  |
| Overall height (stowed)                                          | h18 *** | 1.98 m                                                                                                                                    |  |
| Deck opening length                                              | dp      | 0.90 m                                                                                                                                    |  |
| Overall length with platform extension                           | I15     | 3.31 m                                                                                                                                    |  |
| Outside turning radius - platform                                | Wa2     | 2.17 m                                                                                                                                    |  |
| Internal turning radius                                          | Waz     | 0 m                                                                                                                                       |  |
| Ground clearance with pothole guards deployed                    | m6      | 0.02 m                                                                                                                                    |  |
| Ground clearance with pothole guards folded                      | m2      | 0.08 m                                                                                                                                    |  |
| Wheelbase                                                        | y       | 1.75 m                                                                                                                                    |  |
| Performances                                                     | y       | 1.73 III                                                                                                                                  |  |
| Drive speed - stowed                                             |         | 4.50 km/h                                                                                                                                 |  |
| Drive speed - raised                                             |         | 0.80 km/h                                                                                                                                 |  |
| Raise speed (laden) / Lower speed (laden)                        |         | 33 s / 32 s                                                                                                                               |  |
| Gradeability                                                     |         | 25 %                                                                                                                                      |  |
| Indoor and outdoor max Tilt Rating (Fore and Aft / Side-to-Side) |         | 3.50 ° / 1.50 °                                                                                                                           |  |
| Wheels                                                           |         | 3.30 / 1.30                                                                                                                               |  |
| Tires type                                                       |         | Non marking                                                                                                                               |  |
| Standard tires                                                   |         | 15 x 5 in / 381 x 125 mm                                                                                                                  |  |
| Drive wheels (front / rear)                                      |         | 2/0                                                                                                                                       |  |
| Steering wheels (front / rear)                                   |         | 2/0                                                                                                                                       |  |
|                                                                  |         | 2/0                                                                                                                                       |  |
| Braking wheels (front / rear)                                    |         |                                                                                                                                           |  |
| Service brake                                                    |         | Electric                                                                                                                                  |  |
| Engine/Battery                                                   |         |                                                                                                                                           |  |
| Battery technology                                               |         | Semi-traction                                                                                                                             |  |
| Number of batteries / Battery nominal voltage / Battery capacity |         | 4 / 6 V / 185 Ah                                                                                                                          |  |
| Battery energy                                                   |         | 4.40 kW/h                                                                                                                                 |  |
| On-board charger (V / A)                                         |         | 24 V / 30 A                                                                                                                               |  |
| Miscellaneous                                                    |         | oss :                                                                                                                                     |  |
| Hydraulic Pressure                                               |         | 250 bar                                                                                                                                   |  |
| Hydraulic tank capacity                                          |         | 24                                                                                                                                        |  |
| Sound pressure level (platform work station) (LpA)               |         | 66.60 dB                                                                                                                                  |  |
| Vibration on hands/arms                                          |         | < 0.50 m/s²                                                                                                                               |  |
| Standards compliance                                             |         |                                                                                                                                           |  |
| This machine is in compliance with:                              |         | European directives: 2006/42/EC- Machinery<br>(revised EN280-1:2022) - 2004/108/EC (EMC) - EMC<br>according to EN 12895 / 2015 +A1 / 2019 |  |