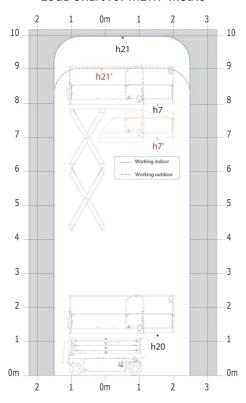

# SE 1008 - Load chart

# Load Chart for MEWP Metric

SE 1008 - Dimensional drawing

# **SE 1008**

|                                                                  | SE 1008 | SE 1008 Created on August 13, 2025 at 6.07 AM OTC                                                                                         |  |
|------------------------------------------------------------------|---------|-------------------------------------------------------------------------------------------------------------------------------------------|--|
| Capacities                                                       |         | Metric                                                                                                                                    |  |
| Working height                                                   | h21     | 9.99 m                                                                                                                                    |  |
| Working height maximum (indoor)                                  | h21     | 9.99 m                                                                                                                                    |  |
| Working height maximum (outdoor)                                 | h21'    | 9 m                                                                                                                                       |  |
| Platform height maximum (indoor)                                 | h7      | 7.99 m                                                                                                                                    |  |
| Platform height maximum (outdoor)                                | h7'     | 7 m                                                                                                                                       |  |
| Platform capacity                                                | Q       | 230 kg                                                                                                                                    |  |
| Max. capacity on the extension deck                              |         | 115 kg                                                                                                                                    |  |
| Number of people (indoor / outdoor)                              |         | 2/1                                                                                                                                       |  |
| Weight and dimensions                                            |         |                                                                                                                                           |  |
| Platform weight*                                                 |         | 2210 kg                                                                                                                                   |  |
| Platform dimensions (length x width)                             | lp / ep | 2.20 m x 0.79 m                                                                                                                           |  |
| Platform dimensions with extension (length x width)              |         | 3.10 m x 0.79 m                                                                                                                           |  |
| Floor height (access)                                            | h20     | 1.25 m                                                                                                                                    |  |
| Overall length                                                   | l1      | 2.42 m                                                                                                                                    |  |
| Overall width                                                    | b1      | 0.82 m                                                                                                                                    |  |
| Overall height                                                   | h17     | 2.17 m                                                                                                                                    |  |
| Overall height (stowed)                                          | h18 *** | 1.98 m                                                                                                                                    |  |
| Deck opening length                                              | dp      | 0.90 m                                                                                                                                    |  |
| Overall length with platform extension                           | I15     | 3.31 m                                                                                                                                    |  |
| Outside turning radius - platform                                | Wa2     | 2.17 m                                                                                                                                    |  |
| Internal turning radius                                          | Waz     | 0 m                                                                                                                                       |  |
| Ground clearance with pothole guards deployed                    | m6      | 0.02 m                                                                                                                                    |  |
| Ground clearance with pothole guards folded                      | m2      | 0.08 m                                                                                                                                    |  |
| Wheelbase                                                        | y       | 1.75 m                                                                                                                                    |  |
| Performances                                                     | y       | 1.73 III                                                                                                                                  |  |
| Drive speed - stowed                                             |         | 4.50 km/h                                                                                                                                 |  |
| Drive speed - raised                                             |         | 0.80 km/h                                                                                                                                 |  |
| Raise speed (laden) / Lower speed (laden)                        |         | 33 s / 32 s                                                                                                                               |  |
| Gradeability                                                     |         | 25 %                                                                                                                                      |  |
| Indoor and outdoor max Tilt Rating (Fore and Aft / Side-to-Side) |         | 3.50 ° / 1.50 °                                                                                                                           |  |
| Wheels                                                           |         | 3.30 / 1.30                                                                                                                               |  |
| Tires type                                                       |         | Non marking                                                                                                                               |  |
| Standard tires                                                   |         | 15 x 5 in / 381 x 125 mm                                                                                                                  |  |
| Drive wheels (front / rear)                                      |         | 2/0                                                                                                                                       |  |
| Steering wheels (front / rear)                                   |         | 2/0                                                                                                                                       |  |
|                                                                  |         | 2/0                                                                                                                                       |  |
| Braking wheels (front / rear)                                    |         |                                                                                                                                           |  |
| Service brake                                                    |         | Electric                                                                                                                                  |  |
| Engine/Battery                                                   |         |                                                                                                                                           |  |
| Battery technology                                               |         | Semi-traction                                                                                                                             |  |
| Number of batteries / Battery nominal voltage / Battery capacity |         | 4 / 6 V / 185 Ah                                                                                                                          |  |
| Battery energy                                                   |         | 4.40 kW/h                                                                                                                                 |  |
| On-board charger (V / A)                                         |         | 24 V / 30 A                                                                                                                               |  |
| Miscellaneous                                                    |         | oss :                                                                                                                                     |  |
| Hydraulic Pressure                                               |         | 250 bar                                                                                                                                   |  |
| Hydraulic tank capacity                                          |         | 24                                                                                                                                        |  |
| Sound pressure level (platform work station) (LpA)               |         | 66.60 dB                                                                                                                                  |  |
| Vibration on hands/arms                                          |         | < 0.50 m/s²                                                                                                                               |  |
| Standards compliance                                             |         |                                                                                                                                           |  |
| This machine is in compliance with:                              |         | European directives: 2006/42/EC- Machinery<br>(revised EN280-1:2022) - 2004/108/EC (EMC) - EMC<br>according to EN 12895 / 2015 +A1 / 2019 |  |