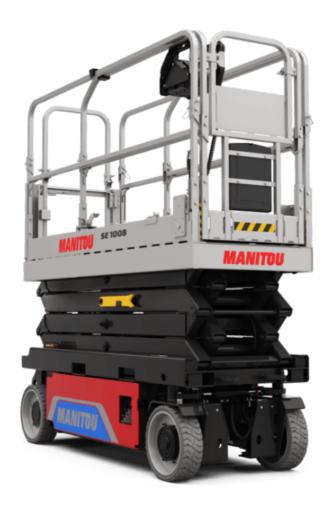

# **SE 1008**

|                                                                  | <b>SE 1008</b> Created on August 10, 2025 at 7:28 AM UTC |                                                                                                                                           |
|------------------------------------------------------------------|----------------------------------------------------------|-------------------------------------------------------------------------------------------------------------------------------------------|
| Capacities                                                       |                                                          | Metric                                                                                                                                    |
| Working height                                                   | h21                                                      | 9.99 m                                                                                                                                    |
| Working height maximum (indoor)                                  | h21                                                      | 9.99 m                                                                                                                                    |
| Working height maximum (outdoor)                                 | h21'                                                     | 9 m                                                                                                                                       |
| Platform height maximum (indoor)                                 | h7                                                       | 7.99 m                                                                                                                                    |
| Platform height maximum (outdoor)                                | h7'                                                      | 7 m                                                                                                                                       |
| Platform capacity                                                | Q                                                        | 230 kg                                                                                                                                    |
| Max. capacity on the extension deck                              |                                                          | 115 kg                                                                                                                                    |
| Number of people (indoor / outdoor)                              |                                                          | 2 / 1                                                                                                                                     |
| Weight and dimensions                                            |                                                          |                                                                                                                                           |
| Platform weight*                                                 |                                                          | 2210 kg                                                                                                                                   |
| Platform dimensions (length x width)                             | lp / ep                                                  | 2.20 m x 0.79 m                                                                                                                           |
| Platform dimensions with extension (length x width)              |                                                          | 3.10 m x 0.79 m                                                                                                                           |
| Floor height (access)                                            | h20                                                      | 1.25 m                                                                                                                                    |
| Overall length                                                   | l1                                                       | 2.42 m                                                                                                                                    |
| Overall width                                                    | b1                                                       | 0.82 m                                                                                                                                    |
|                                                                  |                                                          |                                                                                                                                           |
| Overall height                                                   | h17                                                      | 2.17 m                                                                                                                                    |
| Overall height (stowed)                                          | h18 ***                                                  | 1.98 m                                                                                                                                    |
| Deck opening length                                              | dp                                                       | 0.90 m                                                                                                                                    |
| Overall length with platform extension                           | l15                                                      | 3.31 m                                                                                                                                    |
| Outside turning radius - platform                                | Wa2                                                      | 2.17 m                                                                                                                                    |
| Internal turning radius                                          |                                                          | 0 m                                                                                                                                       |
| Ground clearance with pothole guards deployed                    | m6                                                       | 0.02 m                                                                                                                                    |
| Ground clearance with pothole guards folded                      | m2                                                       | 0.08 m                                                                                                                                    |
| Wheelbase                                                        | у                                                        | 1.75 m                                                                                                                                    |
| Performances                                                     |                                                          |                                                                                                                                           |
| Drive speed - stowed                                             |                                                          | 4.50 km/h                                                                                                                                 |
| Drive speed - raised                                             |                                                          | 0.80 km/h                                                                                                                                 |
| Raise speed (laden) / Lower speed (laden)                        |                                                          | 33 s / 32 s                                                                                                                               |
| Gradeability                                                     |                                                          | 25 %                                                                                                                                      |
| Indoor and outdoor max Tilt Rating (Fore and Aft / Side-to-Side) |                                                          | 3.50 ° / 1.50 °                                                                                                                           |
| Wheels                                                           |                                                          |                                                                                                                                           |
| Tires type                                                       |                                                          | Non marking                                                                                                                               |
| Standard tires                                                   |                                                          | 15 x 5 in / 381 x 125 mm                                                                                                                  |
| Drive wheels (front / rear)                                      |                                                          | 2 / 0                                                                                                                                     |
| Steering wheels (front / rear)                                   |                                                          | 2 / 0                                                                                                                                     |
| Braking wheels (front / rear)                                    |                                                          | 2 / 0                                                                                                                                     |
| Service brake                                                    |                                                          | Electric                                                                                                                                  |
| Engine/Battery                                                   |                                                          |                                                                                                                                           |
| Battery technology                                               |                                                          | Semi-traction                                                                                                                             |
| Number of batteries / Battery nominal voltage / Battery capacity |                                                          | 4 / 6 V / 185 Ah                                                                                                                          |
| Battery energy                                                   |                                                          | 4.40 kW/h                                                                                                                                 |
| On-board charger (V / A)                                         |                                                          | 24 V / 30 A                                                                                                                               |
| Miscellaneous                                                    |                                                          | 24 V / 30 A                                                                                                                               |
| Hydraulic Pressure                                               |                                                          | 250 bar                                                                                                                                   |
| Hydraulic tank capacity                                          |                                                          | 250 bar<br>24 l                                                                                                                           |
| •                                                                |                                                          | 24 I<br>66.60 dB                                                                                                                          |
| Sound pressure level (platform work station) (LpA)               |                                                          |                                                                                                                                           |
| Vibration on hands/arms                                          |                                                          | < 0.50 m/s²                                                                                                                               |
| Standards compliance  This machine is in compliance with:        |                                                          | European directives: 2006/42/EC- Machinery<br>(revised EN280-1:2022) - 2004/108/EC (EMC) - EMC<br>according to EN 12895 / 2015 +A1 / 2019 |