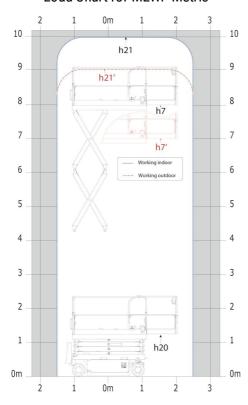

# SE 1008 - Load chart

# Load Chart for MEWP Metric

SE 1008 - Dimensional drawing

# **SE 1008**

|                                                                  | <b>SE 1008</b> Created on August 10, 2025 at 7:28 AM UTC |                                                                                                                                           |
|------------------------------------------------------------------|----------------------------------------------------------|-------------------------------------------------------------------------------------------------------------------------------------------|
| Capacities                                                       |                                                          | Metric                                                                                                                                    |
| Working height                                                   | h21                                                      | 9.99 m                                                                                                                                    |
| Working height maximum (indoor)                                  | h21                                                      | 9.99 m                                                                                                                                    |
| Working height maximum (outdoor)                                 | h21'                                                     | 9 m                                                                                                                                       |
| Platform height maximum (indoor)                                 | h7                                                       | 7.99 m                                                                                                                                    |
| Platform height maximum (outdoor)                                | h7'                                                      | 7 m                                                                                                                                       |
| Platform capacity                                                | Q                                                        | 230 kg                                                                                                                                    |
| Max. capacity on the extension deck                              |                                                          | 115 kg                                                                                                                                    |
| Number of people (indoor / outdoor)                              |                                                          | 2 / 1                                                                                                                                     |
| Weight and dimensions                                            |                                                          |                                                                                                                                           |
| Platform weight*                                                 |                                                          | 2210 kg                                                                                                                                   |
| Platform dimensions (length x width)                             | lp / ep                                                  | 2.20 m x 0.79 m                                                                                                                           |
| Platform dimensions with extension (length x width)              |                                                          | 3.10 m x 0.79 m                                                                                                                           |
| Floor height (access)                                            | h20                                                      | 1.25 m                                                                                                                                    |
| Overall length                                                   | l1                                                       | 2.42 m                                                                                                                                    |
| Overall width                                                    | b1                                                       | 0.82 m                                                                                                                                    |
|                                                                  |                                                          |                                                                                                                                           |
| Overall height                                                   | h17                                                      | 2.17 m                                                                                                                                    |
| Overall height (stowed)                                          | h18 ***                                                  | 1.98 m                                                                                                                                    |
| Deck opening length                                              | dp                                                       | 0.90 m                                                                                                                                    |
| Overall length with platform extension                           | l15                                                      | 3.31 m                                                                                                                                    |
| Outside turning radius - platform                                | Wa2                                                      | 2.17 m                                                                                                                                    |
| Internal turning radius                                          |                                                          | 0 m                                                                                                                                       |
| Ground clearance with pothole guards deployed                    | m6                                                       | 0.02 m                                                                                                                                    |
| Ground clearance with pothole guards folded                      | m2                                                       | 0.08 m                                                                                                                                    |
| Wheelbase                                                        | у                                                        | 1.75 m                                                                                                                                    |
| Performances                                                     |                                                          |                                                                                                                                           |
| Drive speed - stowed                                             |                                                          | 4.50 km/h                                                                                                                                 |
| Drive speed - raised                                             |                                                          | 0.80 km/h                                                                                                                                 |
| Raise speed (laden) / Lower speed (laden)                        |                                                          | 33 s / 32 s                                                                                                                               |
| Gradeability                                                     |                                                          | 25 %                                                                                                                                      |
| Indoor and outdoor max Tilt Rating (Fore and Aft / Side-to-Side) |                                                          | 3.50 ° / 1.50 °                                                                                                                           |
| Wheels                                                           |                                                          |                                                                                                                                           |
| Tires type                                                       |                                                          | Non marking                                                                                                                               |
| Standard tires                                                   |                                                          | 15 x 5 in / 381 x 125 mm                                                                                                                  |
| Drive wheels (front / rear)                                      |                                                          | 2 / 0                                                                                                                                     |
| Steering wheels (front / rear)                                   |                                                          | 2 / 0                                                                                                                                     |
| Braking wheels (front / rear)                                    |                                                          | 2 / 0                                                                                                                                     |
| Service brake                                                    |                                                          | Electric                                                                                                                                  |
| Engine/Battery                                                   |                                                          |                                                                                                                                           |
| Battery technology                                               |                                                          | Semi-traction                                                                                                                             |
| Number of batteries / Battery nominal voltage / Battery capacity |                                                          | 4 / 6 V / 185 Ah                                                                                                                          |
| Battery energy                                                   |                                                          | 4.40 kW/h                                                                                                                                 |
| On-board charger (V / A)                                         |                                                          | 24 V / 30 A                                                                                                                               |
| Miscellaneous                                                    |                                                          | 24 V / 30 A                                                                                                                               |
| Hydraulic Pressure                                               |                                                          | 250 bar                                                                                                                                   |
| Hydraulic tank capacity                                          |                                                          | 250 bar<br>24 l                                                                                                                           |
| •                                                                |                                                          | 24 I<br>66.60 dB                                                                                                                          |
| Sound pressure level (platform work station) (LpA)               |                                                          |                                                                                                                                           |
| Vibration on hands/arms                                          |                                                          | < 0.50 m/s²                                                                                                                               |
| Standards compliance  This machine is in compliance with:        |                                                          | European directives: 2006/42/EC- Machinery<br>(revised EN280-1:2022) - 2004/108/EC (EMC) - EMC<br>according to EN 12895 / 2015 +A1 / 2019 |