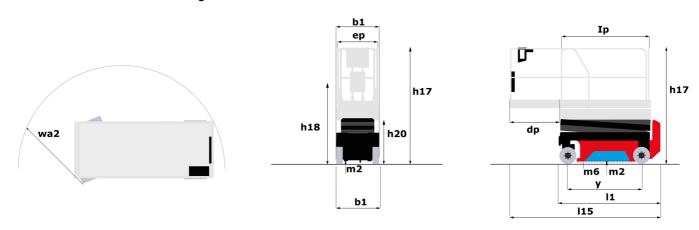

# Load Chart for MEWP Metric

SE 1008 - Dimensional drawing

# **SE 1008**

|                                                                  | <b>SE 1008</b> Created on August 10, 2025 at 7:28 AM UTC |                                                                                                                                           |
|------------------------------------------------------------------|----------------------------------------------------------|-------------------------------------------------------------------------------------------------------------------------------------------|
| Capacities                                                       |                                                          | Metric                                                                                                                                    |
| Working height                                                   | h21                                                      | 9.99 m                                                                                                                                    |
| Working height maximum (indoor)                                  | h21                                                      | 9.99 m                                                                                                                                    |
| Working height maximum (outdoor)                                 | h21'                                                     | 9 m                                                                                                                                       |
| Platform height maximum (indoor)                                 | h7                                                       | 7.99 m                                                                                                                                    |
| Platform height maximum (outdoor)                                | h7'                                                      | 7 m                                                                                                                                       |
| Platform capacity                                                | Q                                                        | 230 kg                                                                                                                                    |
| Max. capacity on the extension deck                              |                                                          | 115 kg                                                                                                                                    |
| Number of people (indoor / outdoor)                              |                                                          | 2 / 1                                                                                                                                     |
| Weight and dimensions                                            |                                                          |                                                                                                                                           |
| Platform weight*                                                 |                                                          | 2210 kg                                                                                                                                   |
| Platform dimensions (length x width)                             | lp / ep                                                  | 2.20 m x 0.79 m                                                                                                                           |
| Platform dimensions with extension (length x width)              |                                                          | 3.10 m x 0.79 m                                                                                                                           |
| Floor height (access)                                            | h20                                                      | 1.25 m                                                                                                                                    |
| Overall length                                                   | l1                                                       | 2.42 m                                                                                                                                    |
| Overall width                                                    | b1                                                       | 0.82 m                                                                                                                                    |
|                                                                  |                                                          |                                                                                                                                           |
| Overall height                                                   | h17                                                      | 2.17 m                                                                                                                                    |
| Overall height (stowed)                                          | h18 ***                                                  | 1.98 m                                                                                                                                    |
| Deck opening length                                              | dp                                                       | 0.90 m                                                                                                                                    |
| Overall length with platform extension                           | l15                                                      | 3.31 m                                                                                                                                    |
| Outside turning radius - platform                                | Wa2                                                      | 2.17 m                                                                                                                                    |
| Internal turning radius                                          |                                                          | 0 m                                                                                                                                       |
| Ground clearance with pothole guards deployed                    | m6                                                       | 0.02 m                                                                                                                                    |
| Ground clearance with pothole guards folded                      | m2                                                       | 0.08 m                                                                                                                                    |
| Wheelbase                                                        | у                                                        | 1.75 m                                                                                                                                    |
| Performances                                                     |                                                          |                                                                                                                                           |
| Drive speed - stowed                                             |                                                          | 4.50 km/h                                                                                                                                 |
| Drive speed - raised                                             |                                                          | 0.80 km/h                                                                                                                                 |
| Raise speed (laden) / Lower speed (laden)                        |                                                          | 33 s / 32 s                                                                                                                               |
| Gradeability                                                     |                                                          | 25 %                                                                                                                                      |
| Indoor and outdoor max Tilt Rating (Fore and Aft / Side-to-Side) |                                                          | 3.50 ° / 1.50 °                                                                                                                           |
| Wheels                                                           |                                                          |                                                                                                                                           |
| Tires type                                                       |                                                          | Non marking                                                                                                                               |
| Standard tires                                                   |                                                          | 15 x 5 in / 381 x 125 mm                                                                                                                  |
| Drive wheels (front / rear)                                      |                                                          | 2 / 0                                                                                                                                     |
| Steering wheels (front / rear)                                   |                                                          | 2 / 0                                                                                                                                     |
| Braking wheels (front / rear)                                    |                                                          | 2 / 0                                                                                                                                     |
| Service brake                                                    |                                                          | Electric                                                                                                                                  |
| Engine/Battery                                                   |                                                          |                                                                                                                                           |
| Battery technology                                               |                                                          | Semi-traction                                                                                                                             |
| Number of batteries / Battery nominal voltage / Battery capacity |                                                          | 4 / 6 V / 185 Ah                                                                                                                          |
| Battery energy                                                   |                                                          | 4.40 kW/h                                                                                                                                 |
| On-board charger (V / A)                                         |                                                          | 24 V / 30 A                                                                                                                               |
| Miscellaneous                                                    |                                                          | 24 V / 30 A                                                                                                                               |
| Hydraulic Pressure                                               |                                                          | 250 bar                                                                                                                                   |
| Hydraulic tank capacity                                          |                                                          | 250 bar<br>24 l                                                                                                                           |
| •                                                                |                                                          | 24 I<br>66.60 dB                                                                                                                          |
| Sound pressure level (platform work station) (LpA)               |                                                          |                                                                                                                                           |
| Vibration on hands/arms                                          |                                                          | < 0.50 m/s²                                                                                                                               |
| Standards compliance  This machine is in compliance with:        |                                                          | European directives: 2006/42/EC- Machinery<br>(revised EN280-1:2022) - 2004/108/EC (EMC) - EMC<br>according to EN 12895 / 2015 +A1 / 2019 |