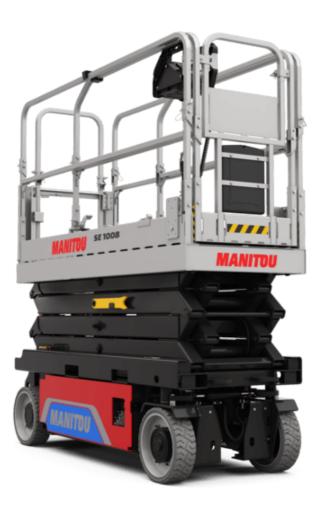

Technical sheet :









| Capacities                                                       |         | Metric                                                                                                                                    |
|------------------------------------------------------------------|---------|-------------------------------------------------------------------------------------------------------------------------------------------|
| Working height                                                   | h21     | 9.99 m                                                                                                                                    |
| Working height maximum (indoor)                                  | h21     | 9.99 m