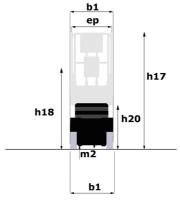

Technical sheet :

| Capacities                                                       |         | Metric                                                                                                                                    |
|------------------------------------------------------------------|---------|-------------------------------------------------------------------------------------------------------------------------------------------|
| Working height                                                   | h21     | 9.99 m                                                                                                                                    |
| Working height maximum (indoor)                                  | h21     | 9.99 m                                                                                                                                    |
| Working height maximum (outdoor)                                 | h21'    | 9 m                                                                                                                                       |
| Platform height maximum (indoor)                                 | h7      | 7.99 m                                                                                                                                    |
| Platform height maximum (outdoor)                                | h7'     | 7 m                                                                                                                                       |
| Platform capacity                                                | Q       | 230 kg                                                                                                                                    |
| Max. capacity on the extension deck                              |         | 115 kg                                                                                                                                    |
| Number of people (indoor / outdoor)                              |         | 2 / 1                                                                                                                                     |
| Weight and dimensions                                            |         |                                                                                                                                           |
| Platform weight*                                                 |         | 2210 kg                                                                                                                                   |
| Platform dimensions (length x width)                             | lp / ep | 2.20 m x 0.79 m                                                                                                                           |
| Platform dimensions with extension (length x width)              |         | 3.10 m x 0.79 m                                                                                                                           |
| Floor height (access)                                            | h20     | 1.25 m                                                                                                                                    |
| Overall length                                                   | 11      | 2.42 m                                                                                                                                    |
| Overall width                                                    | b1      | 0.82 m                                                                                                                                    |
| Overall height                                                   | h17     | 2.17 m                                                                                                                                    |
| Overall height (stowed)                                          | h18 *** | 1.98 m                                                                                                                                    |
| Deck opening length                                              | dp      | 0.90 m                                                                                                                                    |
| Overall length with platform extension                           | l15     | 3.31 m                                                                                                                                    |
| Outside turning radius - platform                                | Wa2     | 2.17 m                                                                                                                                    |
| Internal turning radius                                          | 1102    | 0 m                                                                                                                                       |
| Ground clearance with pothole guards deployed                    | тб      | 0.02 m                                                                                                                                    |
| Ground clearance with pothole guards folded                      | m2      | 0.02 m                                                                                                                                    |
| Wheelbase                                                        | 1112    | 1.75 m                                                                                                                                    |
| Performances                                                     | y       | 1.75 m                                                                                                                                    |
| Drive speed - stowed                                             |         | 4.50 km/h                                                                                                                                 |
| Drive speed - raised                                             |         | 0.80 km/h                                                                                                                                 |
| Raise speed (laden) / Lower speed (laden)                        |         | 33 s / 32 s                                                                                                                               |
| Gradeability                                                     |         | 25 %                                                                                                                                      |
| Indoor and outdoor max Tilt Rating (Fore and Aft / Side-to-Side) |         | 3.50 ° / 1.50 °                                                                                                                           |
| Wheels                                                           |         | 5.50 / 1.50                                                                                                                               |
| Tires type                                                       |         | Non marking                                                                                                                               |
| Standard tires                                                   |         | 15 x 5 in / 381 x 125 mm                                                                                                                  |
| Drive wheels (front / rear)                                      |         | 2/0                                                                                                                                       |
| Steering wheels (front / rear)                                   |         | 2/0                                                                                                                                       |
|                                                                  |         | 2/0                                                                                                                                       |
| Braking wheels (front / rear)<br>Service brake                   |         | Electric                                                                                                                                  |
|                                                                  |         | Electric                                                                                                                                  |
| Engine/Battery                                                   |         | Querriterentian                                                                                                                           |
| Battery technology                                               |         | Semi-traction                                                                                                                             |
| Number of batteries / Battery nominal voltage / Battery capacity |         | 4 / 6 V / 185 Ah                                                                                                                          |
| Battery energy                                                   |         | 4.40 kW/h                                                                                                                                 |
| On-board charger (V / A)                                         |         | 24 V / 30 A                                                                                                                               |
| Miscellaneous                                                    |         | 077.1                                                                                                                                     |
| Hydraulic Pressure                                               |         | 250 bar                                                                                                                                   |
| Hydraulic tank capacity                                          |         | 241                                                                                                                                       |
| Sound pressure level (platform work station) (LpA)               |         | 66.60 dB                                                                                                                                  |
| Vibration on hands/arms                                          |         | < 0.50 m/s²                                                                                                                               |
| Standards compliance                                             |         |                                                                                                                                           |
| This machine is in compliance with:                              |         | European directives: 2006/42/EC- Machinery<br>(revised EN280-1:2022) - 2004/108/EC (EMC) - EMO<br>according to EN 12895 / 2015 +A1 / 2019 |

# SE 1008 - Dimensional drawing