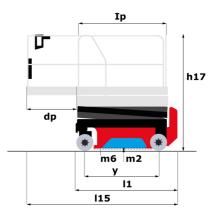

Technical sheet :

| Capacities                                                       |         | Metric                                                                                                                                    |
|------------------------------------------------------------------|---------|-------------------------------------------------------------------------------------------------------------------------------------------|
| Working height                                                   | h21     | 9.99 m                                                                                                                                    |
| Working height maximum (indoor)                                  | h21     | 9.99 m                                                                                                                                    |
| Working height maximum (outdoor)                                 | h21'    | 9 m                                                                                                                                       |
| Platform height maximum (indoor)                                 | h7      | 7.99 m                                                                                                                                    |
| Platform height maximum (outdoor)                                | h7'     | 7 m                                                                                                                                       |
| Platform capacity                                                | Q       | 230 kg                                                                                                                                    |
| Max. capacity on the extension deck                              |         | 115 kg                                                                                                                                    |
| Number of people (indoor / outdoor)                              |         | 2 / 1                                                                                                                                     |
| Weight and dimensions                                            |         |                                                                                                                                           |
| Platform weight*                                                 |         | 2210 kg                                                                                                                                   |
| Platform dimensions (length x width)                             | lp / ep | 2.20 m x 0.79 m                                                                                                                           |
| Platform dimensions with extension (length x width)              |         | 3.10 m x 0.79 m                                                                                                                           |
| Floor height (access)                                            | h20     | 1.25 m                                                                                                                                    |
| Overall length                                                   | 11      | 2.42 m                                                                                                                                    |
| Overall width                                                    | b1      | 0.82 m                                                                                                                                    |
| Overall height                                                   | h17     | 2.17 m                                                                                                                                    |
| Overall height (stowed)                                          | h18 *** | 1.98 m                                                                                                                                    |
| Deck opening length                                              | dp      | 0.90 m                                                                                                                                    |
| Overall length with platform extension                           | l15     | 3.31 m                                                                                                                                    |
| Outside turning radius - platform                                | Wa2     | 2.17 m                                                                                                                                    |
| Internal turning radius                                          | 1102    | 0 m                                                                                                                                       |
| Ground clearance with pothole guards deployed                    | тб      | 0.02 m                                                                                                                                    |
| Ground clearance with pothole guards folded                      | m2      | 0.02 m                                                                                                                                    |
| Wheelbase                                                        | 1112    | 1.75 m                                                                                                                                    |
| Performances                                                     | y       | 1.75 m                                                                                                                                    |
| Drive speed - stowed                                             |         | 4.50 km/h                                                                                                                                 |
| Drive speed - raised                                             |         | 0.80 km/h                                                                                                                                 |
| Raise speed (laden) / Lower speed (laden)                        |         | 33 s / 32 s                                                                                                                               |
| Gradeability                                                     |         | 25 %                                                                                                                                      |
| Indoor and outdoor max Tilt Rating (Fore and Aft / Side-to-Side) |         | 3.50 ° / 1.50 °                                                                                                                           |
| Wheels                                                           |         | 5.50 / 1.50                                                                                                                               |
| Tires type                                                       |         | Non marking                                                                                                                               |
| Standard tires                                                   |         | 15 x 5 in / 381 x 125 mm                                                                                                                  |
| Drive wheels (front / rear)                                      |         | 2/0                                                                                                                                       |
| Steering wheels (front / rear)                                   |         | 2/0                                                                                                                                       |
|                                                                  |         | 2/0                                                                                                                                       |
| Braking wheels (front / rear)<br>Service brake                   |         | Electric                                                                                                                                  |
|                                                                  |         | Electric                                                                                                                                  |
| Engine/Battery                                                   |         | Querriterentian                                                                                                                           |
| Battery technology                                               |         | Semi-traction                                                                                                                             |
| Number of batteries / Battery nominal voltage / Battery capacity |         | 4 / 6 V / 185 Ah                                                                                                                          |
| Battery energy                                                   |         | 4.40 kW/h                                                                                                                                 |
| On-board charger (V / A)                                         |         | 24 V / 30 A                                                                                                                               |
| Miscellaneous                                                    |         | 077.1                                                                                                                                     |
| Hydraulic Pressure                                               |         | 250 bar                                                                                                                                   |
| Hydraulic tank capacity                                          |         | 241                                                                                                                                       |
| Sound pressure level (platform work station) (LpA)               |         | 66.60 dB                                                                                                                                  |
| Vibration on hands/arms                                          |         | < 0.50 m/s²                                                                                                                               |
| Standards compliance                                             |         |                                                                                                                                           |
| This machine is in compliance with:                              |         | European directives: 2006/42/EC- Machinery<br>(revised EN280-1:2022) - 2004/108/EC (EMC) - EMO<br>according to EN 12895 / 2015 +A1 / 2019 |

# SE 1008 - Dimensional drawing