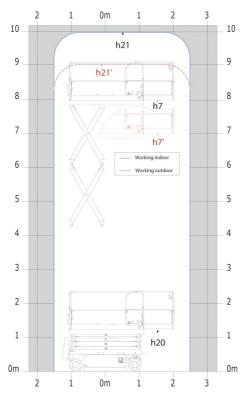

Technical sheet :

| Capacities                                                       |         | Metric                                                                                                                                    |
|------------------------------------------------------------------|---------|-------------------------------------------------------------------------------------------------------------------------------------------|
| Working height                                                   | h21     | 9.99 m                                                                                                                                    |
| Working height maximum (indoor)                                  | h21     | 9.99 m                                                                                                                                    |
| Working height maximum (outdoor)                                 | h21'    | 9 m                                                                                                                                       |
| Platform height maximum (indoor)                                 | h7      | 7.99 m                                                                                                                                    |
| Platform height maximum (outdoor)                                | h7'     | 7 m                                                                                                                                       |
| Platform capacity                                                | Q       | 230 kg                                                                                                                                    |
| Max. capacity on the extension deck                              |         | 115 kg                                                                                                                                    |
| Number of people (indoor / outdoor)                              |         | 2 / 1                                                                                                                                     |
| Weight and dimensions                                            |         |                                                                                                                                           |
| Platform weight*                                                 |         | 2210 kg                                                                                                                                   |
| Platform dimensions (length x width)                             | lp / ep | 2.20 m x 0.79 m                                                                                                                           |
| Platform dimensions with extension (length x width)              |         | 3.10 m x 0.79 m                                                                                                                           |
| Floor height (access)                                            | h20     | 1.25 m                                                                                                                                    |
| Overall length                                                   | 11      | 2.42 m                                                                                                                                    |
| Overall width                                                    | b1      | 0.82 m                                                                                                                                    |
| Overall height                                                   | h17     | 2.17 m                                                                                                                                    |
| Overall height (stowed)                                          | h18 *** | 1.98 m                                                                                                                                    |
| Deck opening length                                              | dp      | 0.90 m                                                                                                                                    |
| Overall length with platform extension                           | l15     | 3.31 m                                                                                                                                    |
| Outside turning radius - platform                                | Wa2     | 2.17 m                                                                                                                                    |
| Internal turning radius                                          | 1102    | 0 m                                                                                                                                       |
| Ground clearance with pothole guards deployed                    | тб      | 0.02 m                                                                                                                                    |
| Ground clearance with pothole guards folded                      | m2      | 0.02 m                                                                                                                                    |
| Wheelbase                                                        | 1112    | 1.75 m                                                                                                                                    |
| Performances                                                     | y       | 1.75 m                                                                                                                                    |
| Drive speed - stowed                                             |         | 4.50 km/h                                                                                                                                 |
| Drive speed - raised                                             |         | 0.80 km/h                                                                                                                                 |
| Raise speed (laden) / Lower speed (laden)                        |         | 33 s / 32 s                                                                                                                               |
| Gradeability                                                     |         | 25 %                                                                                                                                      |
| Indoor and outdoor max Tilt Rating (Fore and Aft / Side-to-Side) |         | 3.50 ° / 1.50 °                                                                                                                           |
| Wheels                                                           |         | 5.50 / 1.50                                                                                                                               |
| Tires type                                                       |         | Non marking                                                                                                                               |
| Standard tires                                                   |         | 15 x 5 in / 381 x 125 mm                                                                                                                  |
| Drive wheels (front / rear)                                      |         | 2/0                                                                                                                                       |
| Steering wheels (front / rear)                                   |         | 2/0                                                                                                                                       |
|                                                                  |         | 2/0                                                                                                                                       |
| Braking wheels (front / rear)<br>Service brake                   |         | Electric                                                                                                                                  |
|                                                                  |         | Electric                                                                                                                                  |
| Engine/Battery                                                   |         | Querriterentian                                                                                                                           |
| Battery technology                                               |         | Semi-traction                                                                                                                             |
| Number of batteries / Battery nominal voltage / Battery capacity |         | 4 / 6 V / 185 Ah                                                                                                                          |
| Battery energy                                                   |         | 4.40 kW/h                                                                                                                                 |
| On-board charger (V / A)                                         |         | 24 V / 30 A                                                                                                                               |
| Miscellaneous                                                    |         | 077.1                                                                                                                                     |
| Hydraulic Pressure                                               |         | 250 bar                                                                                                                                   |
| Hydraulic tank capacity                                          |         | 241                                                                                                                                       |
| Sound pressure level (platform work station) (LpA)               |         | 66.60 dB                                                                                                                                  |
| Vibration on hands/arms                                          |         | < 0.50 m/s²                                                                                                                               |
| Standards compliance                                             |         |                                                                                                                                           |
| This machine is in compliance with:                              |         | European directives: 2006/42/EC- Machinery<br>(revised EN280-1:2022) - 2004/108/EC (EMC) - EMO<br>according to EN 12895 / 2015 +A1 / 2019 |

# SE 1008 - Dimensional drawing