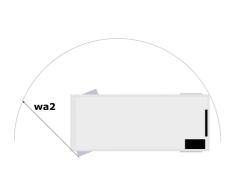

Technical sheet :

| Capacities                                                       |         | Metric                                                                                                                                    |
|------------------------------------------------------------------|---------|-------------------------------------------------------------------------------------------------------------------------------------------|
| Working height                                                   | h21     | 9.99 m                                                                                                                                    |
| Working height maximum (indoor)                                  | h21     | 9.99 m                                                                                                                                    |
| Working height maximum (outdoor)                                 | h21'    | 9 m                                                                                                                                       |
| Platform height maximum (indoor)                                 | h7      | 7.99 m                                                                                                                                    |
| Platform height maximum (outdoor)                                | h7'     | 7 m                                                                                                                                       |
| Platform capacity                                                | Q       | 230 kg                                                                                                                                    |
| Max. capacity on the extension deck                              |         | 115 kg                                                                                                                                    |
| Number of people (indoor / outdoor)                              |         | 2 / 1                                                                                                                                     |
| Weight and dimensions                                            |         |                                                                                                                                           |
| Platform weight*                                                 |         | 2210 kg                                                                                                                                   |
| Platform dimensions (length x width)                             | lp / ep | 2.20 m x 0.79 m                                                                                                                           |
| Platform dimensions with extension (length x width)              |         | 3.10 m x 0.79 m                                                                                                                           |
| Floor height (access)                                            | h20     | 1.25 m                                                                                                                                    |
| Overall length                                                   | 11      | 2.42 m                                                                                                                                    |
| Overall width                                                    | b1      | 0.82 m                                                                                                                                    |
| Overall height                                                   | h17     | 2.17 m                                                                                                                                    |
| Overall height (stowed)                                          | h18 *** | 1.98 m                                                                                                                                    |
| Deck opening length                                              | dp      | 0.90 m                                                                                                                                    |
| Overall length with platform extension                           | l15     | 3.31 m                                                                                                                                    |
| Outside turning radius - platform                                | Wa2     | 2.17 m                                                                                                                                    |
| Internal turning radius                                          | 1102    | 0 m                                                                                                                                       |
| Ground clearance with pothole guards deployed                    | тб      | 0.02 m                                                                                                                                    |
| Ground clearance with pothole guards folded                      | m2      | 0.02 m                                                                                                                                    |
| Wheelbase                                                        | 1112    | 1.75 m                                                                                                                                    |
| Performances                                                     | y       | 1.75 m                                                                                                                                    |
| Drive speed - stowed                                             |         | 4.50 km/h                                                                                                                                 |
| Drive speed - raised                                             |         | 0.80 km/h                                                                                                                                 |
| Raise speed (laden) / Lower speed (laden)                        |         | 33 s / 32 s                                                                                                                               |
| Gradeability                                                     |         | 25 %                                                                                                                                      |
| Indoor and outdoor max Tilt Rating (Fore and Aft / Side-to-Side) |         | 3.50 ° / 1.50 °                                                                                                                           |
| Wheels                                                           |         | 5.50 / 1.50                                                                                                                               |
| Tires type                                                       |         | Non marking                                                                                                                               |
| Standard tires                                                   |         | 15 x 5 in / 381 x 125 mm                                                                                                                  |
| Drive wheels (front / rear)                                      |         | 2/0                                                                                                                                       |
| Steering wheels (front / rear)                                   |         | 2/0                                                                                                                                       |
|                                                                  |         | 2/0                                                                                                                                       |
| Braking wheels (front / rear)<br>Service brake                   |         | Electric                                                                                                                                  |
|                                                                  |         | Electric                                                                                                                                  |
| Engine/Battery                                                   |         | Querriterentian                                                                                                                           |
| Battery technology                                               |         | Semi-traction                                                                                                                             |
| Number of batteries / Battery nominal voltage / Battery capacity |         | 4 / 6 V / 185 Ah                                                                                                                          |
| Battery energy                                                   |         | 4.40 kW/h                                                                                                                                 |
| On-board charger (V / A)                                         |         | 24 V / 30 A                                                                                                                               |
| Miscellaneous                                                    |         | 077.1                                                                                                                                     |
| Hydraulic Pressure                                               |         | 250 bar                                                                                                                                   |
| Hydraulic tank capacity                                          |         | 241                                                                                                                                       |
| Sound pressure level (platform work station) (LpA)               |         | 66.60 dB                                                                                                                                  |
| Vibration on hands/arms                                          |         | < 0.50 m/s²                                                                                                                               |
| Standards compliance                                             |         |                                                                                                                                           |
| This machine is in compliance with:                              |         | European directives: 2006/42/EC- Machinery<br>(revised EN280-1:2022) - 2004/108/EC (EMC) - EMO<br>according to EN 12895 / 2015 +A1 / 2019 |

# SE 1008 - Dimensional drawing